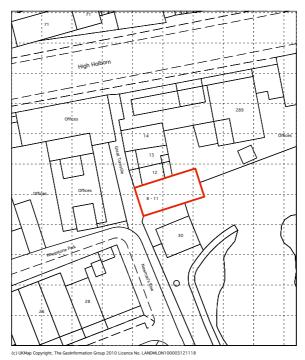

1:1250 SITEPLAN SHOWING 8 - 11 GREAT TURNSTILE, WC1V 7JU AND SURROUNDING AREA

| Rev: | Date:      | Details:           |
|------|------------|--------------------|
| 1    | 13.09.2010 | Issue For Planning |

© **NEU** All rights reserved

|      |      | _      |
|------|------|--------|
| Marv | Ward | Centre |

| Mary Ward Centre                               |                 |             |  |  |
|------------------------------------------------|-----------------|-------------|--|--|
| Project:                                       | Project ref No: | Date:       |  |  |
| Dolphin Court, 10/11 Great Turnstile, WC1V 7JU | 565             | 09.09.2010  |  |  |
| Drawing Title:                                 | Rev:            | Scale:      |  |  |
| Site Location Plan                             | 1               | 1:1250 @ A4 |  |  |
| Drawing Number:                                | Drawn By:       | Checked By: |  |  |
| 565-00-00                                      | SBM             | BP          |  |  |