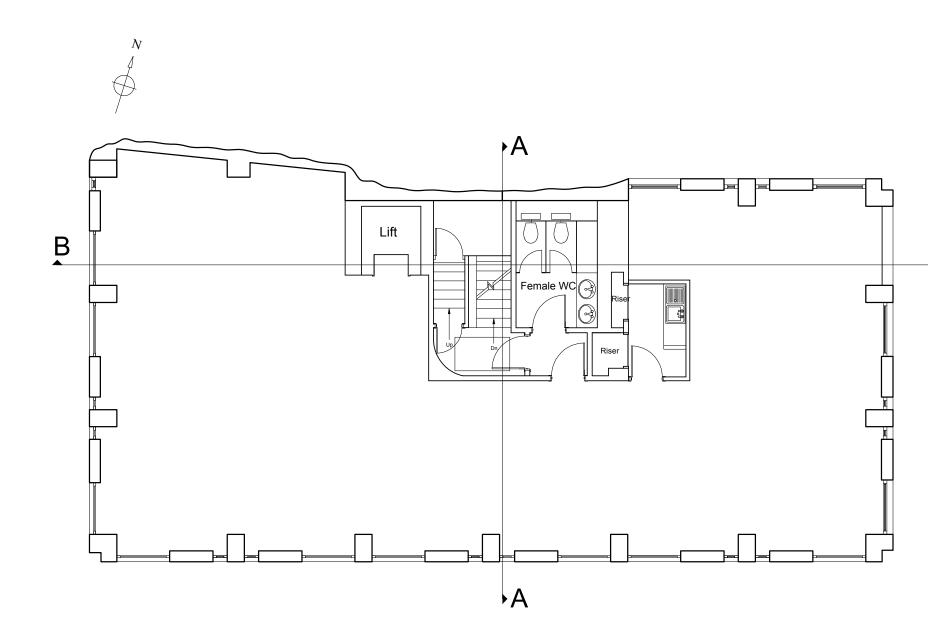

## Third Floor

| Note:                                                                                                                                                                                                                                        | Rev: | Date:      | Details: Client:                    | <b>Client:</b><br>Mary Ward Centre |             |
|----------------------------------------------------------------------------------------------------------------------------------------------------------------------------------------------------------------------------------------------|------|------------|-------------------------------------|------------------------------------|-------------|
| Copyright Neu Architects Ltd. This drawing is issued on the condition that it is not copied, reproduced<br>or disclosed to any unauthorised person, wholly or in part, without the written consent of Neu<br>Architers Ltd.                  | 1    | 13.09.2010 | Issue For Planning Mary Ward Centre |                                    |             |
| Do not scale from this drawing. All dimensions to be checked on site. This drawing must not be used<br>for land transfer purposes or for construction purposes unless accompanied by an instruction from the                                 |      |            | Project:                            | Project ref No:                    | Date:       |
| contract administrator.<br>All dimensions to be verified and Rod drawings produced by manufacturer, for sign off by Neu<br>Architects or Client prior to manufacture.<br>All discrepancies to be reported to Neu Architects Ltd immediately. |      |            | Dolphin Court, 10/11                | Great Turnstile, WC1 565           | 28.07.2010  |
|                                                                                                                                                                                                                                              |      |            | Drawing Title:                      | Rev:                               | Scale:      |
|                                                                                                                                                                                                                                              |      |            | Existing Third Floor Pl             | חג /                               | 1:100 @ A3  |
|                                                                                                                                                                                                                                              |      | -          | Drawing Number:                     | Drawn By:                          | Checked By: |
| © NEU All rights reserved • A3                                                                                                                                                                                                               |      |            | 565-00-05                           | CGP                                | BP          |