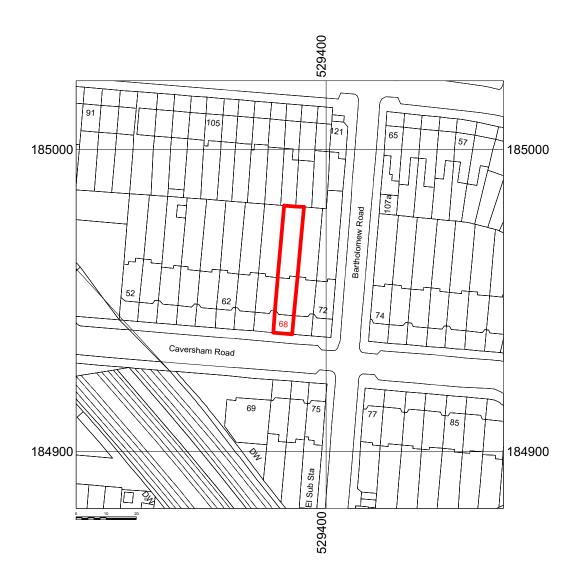

| SCALE BAR |             |            |     |    |     |  |  |
|-----------|-------------|------------|-----|----|-----|--|--|
| )         | 10          | 20         | 30  | 40 | 50m |  |  |
| N<br>()   |             |            |     |    |     |  |  |
|           | Indicates : | site bound | ary |    |     |  |  |
|           |             |            |     |    |     |  |  |
|           |             |            |     |    |     |  |  |
|           |             |            |     |    |     |  |  |
|           |             |            |     |    |     |  |  |
|           |             |            |     |    |     |  |  |
|           |             |            |     |    |     |  |  |
|           |             |            |     |    |     |  |  |
|           |             |            |     |    |     |  |  |
|           |             |            |     |    |     |  |  |
|           |             |            |     |    |     |  |  |
|           |             |            |     |    |     |  |  |
|           |             |            |     |    |     |  |  |
|           |             |            |     |    |     |  |  |
|           |             |            |     |    |     |  |  |
|           |             |            |     |    |     |  |  |
|           |             |            |     |    |     |  |  |
|           |             |            |     |    |     |  |  |
|           |             |            |     |    |     |  |  |

Job Caversham Road

Address 68a Caversham Road NW5 2DS

Status **Planning** Drawing title Location plan

Scale 1:1250 @A3

-Trevor Brown Architect Ltd.

Revisio

www.trevorbrownarchitect.co.uk +44 (0) 20 8826 1486 Suite 315, Ashley House, 235-239 High Road, London. N22 8HF