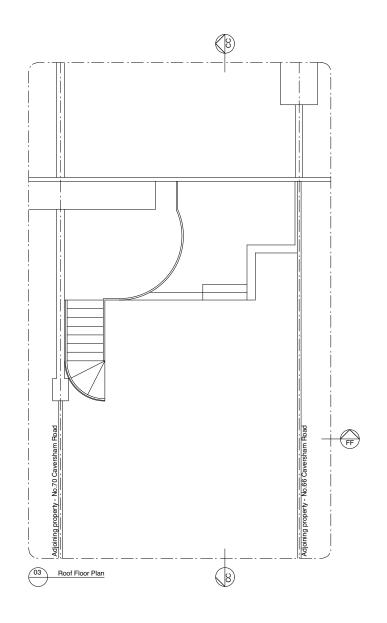

SCALE BAR

Existing structure

Issued for Planning 07.02.19

All dimensions to be checked on site prior to construction or fabrication of any element. Any discrepencies between figure dimensions reported to Architect for clarrification prior to commencing work.

This drawing is to be read in conjunction with all consultants information.

Elements of stucture are indicated for coordination purp For full structural layouts refer to Structural Engineer's drawings and specification.

(C) Trevor Brown Architect Ltd. All rights decsribed in chapte IV of the Copyright Designs and Patents Act 1988 have beer asserted.

Job Caversham Road

68a Caversham Road NW5 2DS

Status **Planning** 

Drawing title
Proposed Plans

Scale 1:100@A3

Drawing number 134\_1001

Suite 315, Ashley House, 235-239 High Road, London. N22 8HF

SCALE BAR

KEY:

Existing structure

Issued for Planning 07.02.19

All dimensions to be checked on site prior to construction or fabrication of any element. Any discrepencies between figure dimensions reported to Architect for clarrification prior to commencing work.