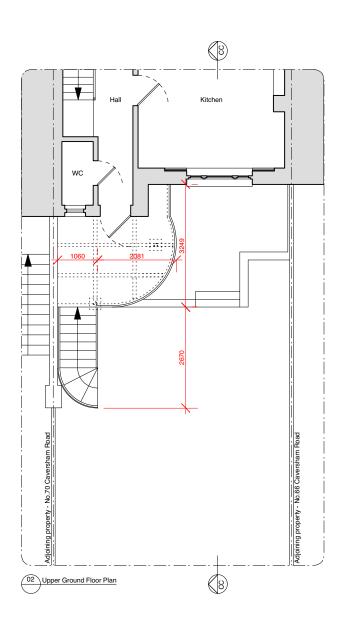

SCALE BAR

Existing structure

Issued for Planning 07.02.19

All dimensions to be checked on site prior to construction or fabrication of any element. Any discrepencies between figure dimensions reported to Architect for clarrification prior to commencing work.

This drawing is to be read in conjunction with all consultants information.

Elements of stucture are indicated for coordination purp For full structural layouts refer to Structural Engineer's drawings and specification.

(C) Trevor Brown Architect Ltd. All rights decsribed in chapte IV of the Copyright Designs and Patents Act 1988 have beer asserted.

Job Caversham Road

68a Caversham Road NW5 2DS

Status **Planning** 

Drawing title
Proposed Plans

Scale 1:100@A3

Drawing number 134\_1001

Suite 315, Ashley House, 235-239 High Road, London. N22 8HF

SCALE BAR

KEY:

Existing structure

Issued for Planning 07.02.19

All dimensions to be checked on site prior to construction or fabrication of any element. Any discrepencies between figure dimensions reported to Architect for clarrification prior to commencing work.