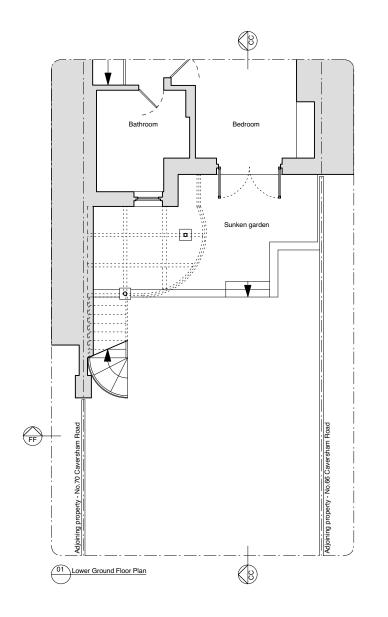

SCALE BAR

Existing structure

Issued for Planning 07.02.19

All dimensions to be checked on site prior to construction or fabrication of any element. Any discrepencies between figure dimensions reported to Architect for clarrification prior to commencing work.

This drawing is to be read in conjunction with all consultants information.

Elements of stucture are indicated for coordination purp For full structural layouts refer to Structural Engineer's drawings and specification.

(C) Trevor Brown Architect Ltd. All rights decsribed in chapte IV of the Copyright Designs and Patents Act 1988 have beer asserted.

Job Caversham Road

68a Caversham Road NW5 2DS

Status **Planning** 

Drawing title
Proposed Plans

Scale 1:100@A3

Drawing number 134\_1001

Suite 315, Ashley House, 235-239 High Road, London. N22 8HF

SCALE BAR

KEY:

Existing structure

Issued for Planning 07.02.19

All dimensions to be checked on site prior to construction or fabrication of any element. Any discrepencies between figure dimensions reported to Architect for clarrification prior to commencing work.