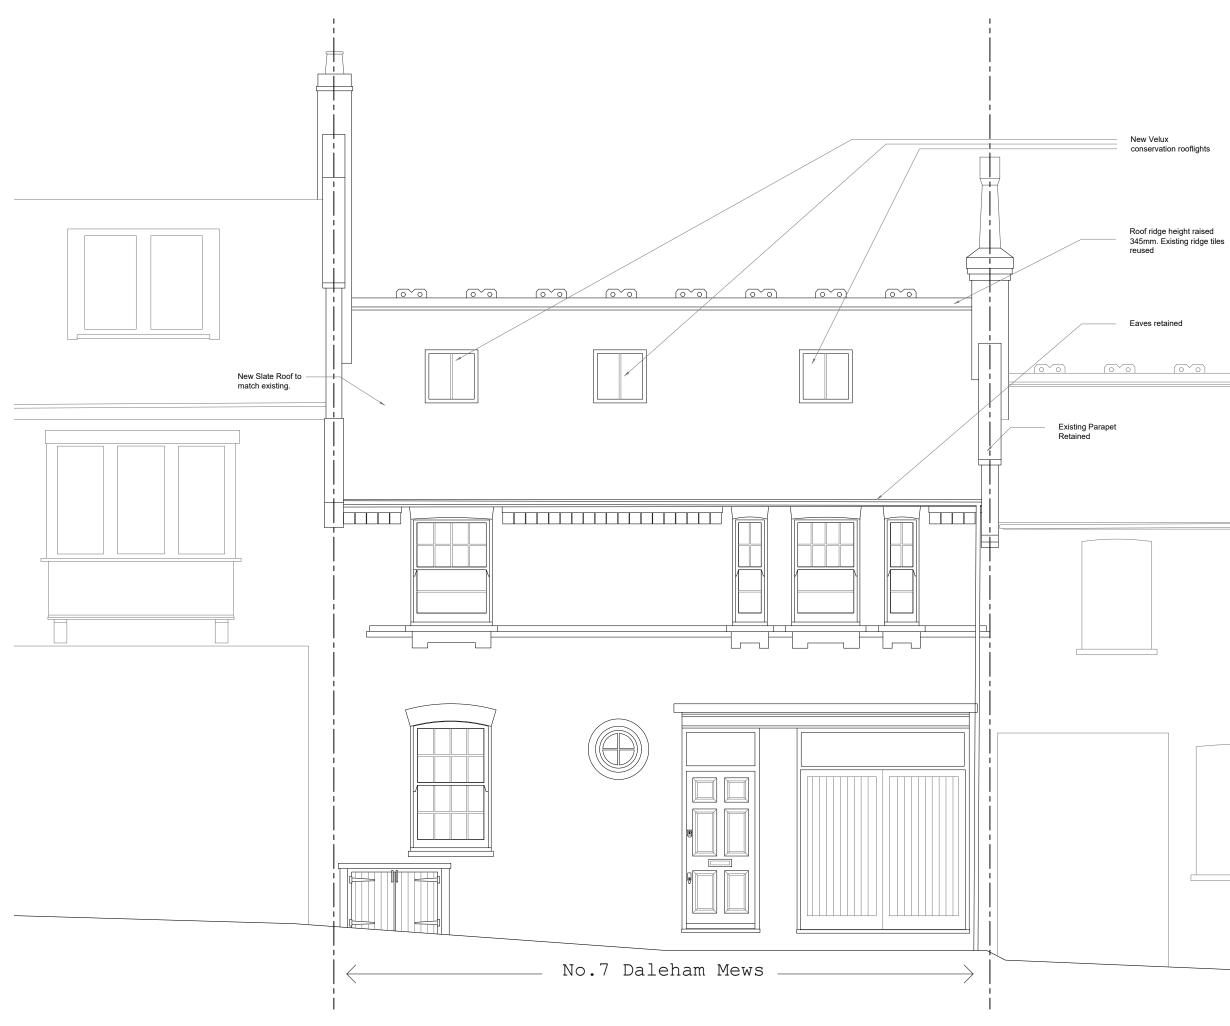

Revisions:-A 21/02/19 Ridge Raised by 1 brick

## Proposed Front Elevation

| <sup>Scale</sup><br>50@A3 | Date<br>19.06.17 | Drawn<br>CH | Checked<br>AWT |
|---------------------------|------------------|-------------|----------------|
| Drawing No.               |                  |             | Revision       |
| P06.0                     |                  |             | А              |