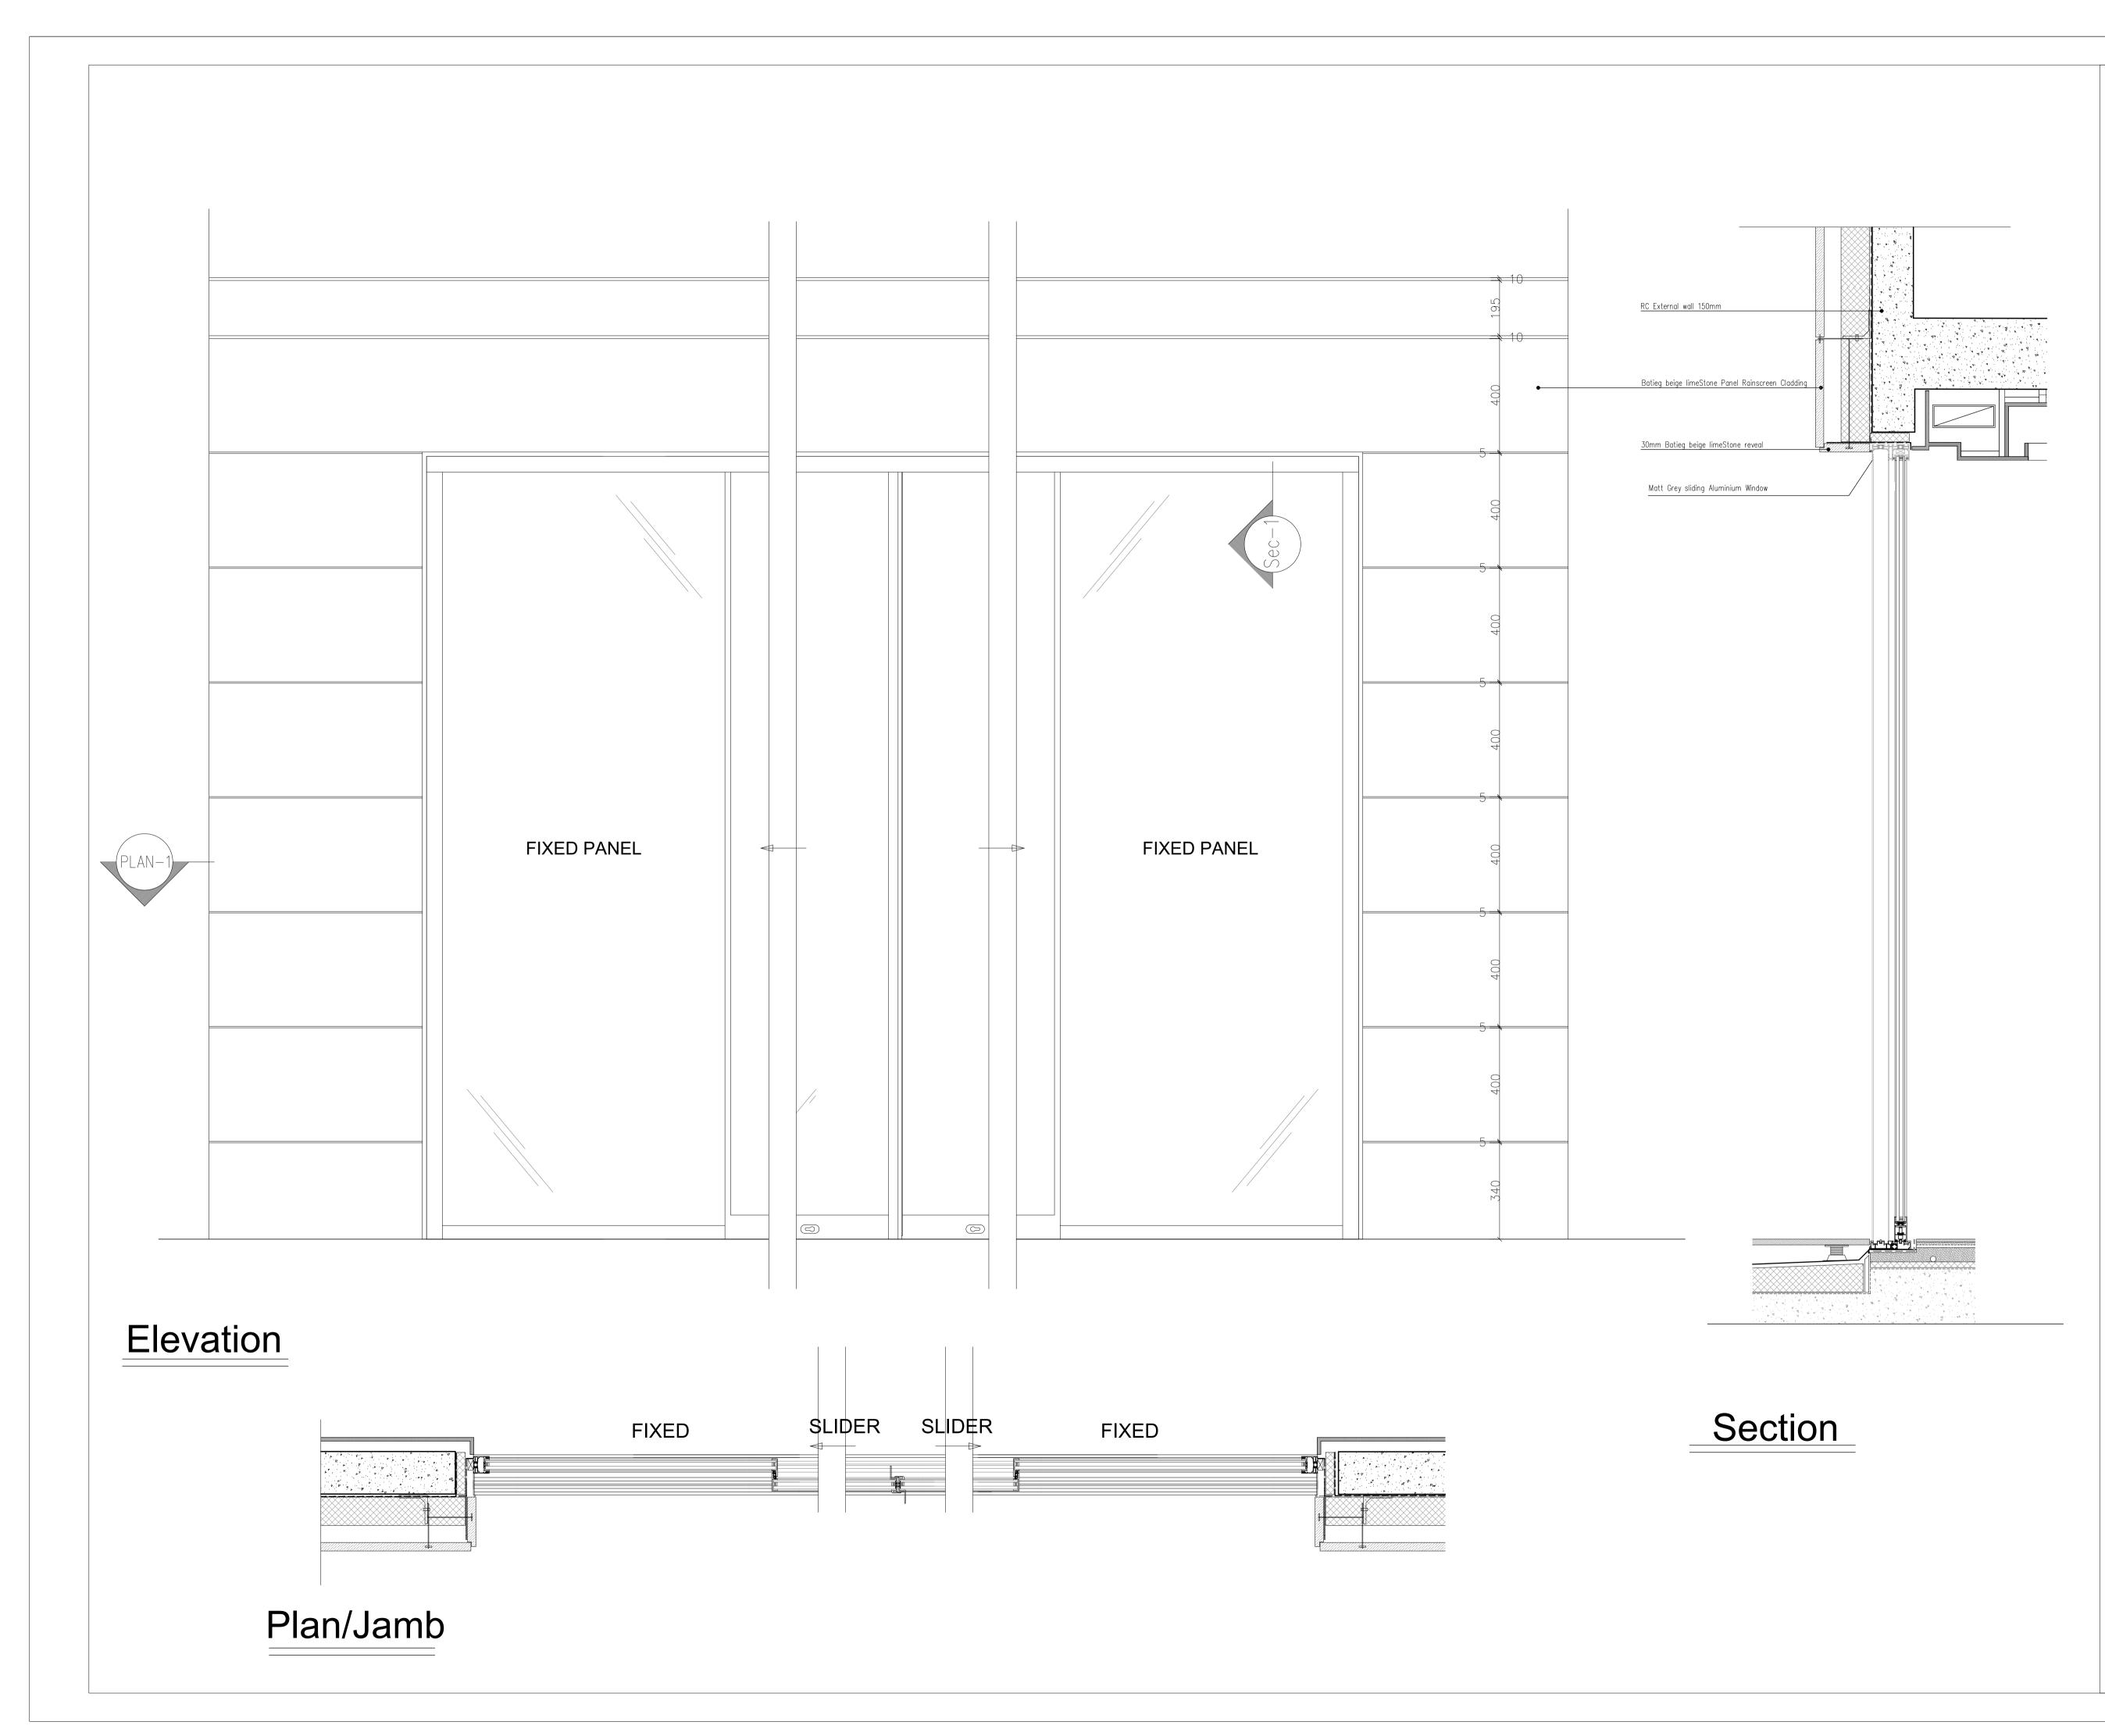

## FOR TENDER

3 Marlborogh House Somerset Road London Sw19 5HZ

Tel: 0208 9465515 E-mail: info@artinhomes.co.uk

| Client:         | Mr. M Saadati                  |      |
|-----------------|--------------------------------|------|
| Site Address:   | 53 Fitzroy Park                |      |
| Project number: |                                | 110  |
| Date:           | May 2018                       |      |
| Drawn by:       |                                | S.J. |
| Checked by:     |                                | J.Y. |
| Drawing Title:  | Elevation Detail-Window type 8 |      |
| Scale:          | 1:10 @ A1                      | REV. |
| Drawing No:     | 110-EL-218                     | 00   |
|                 |                                |      |