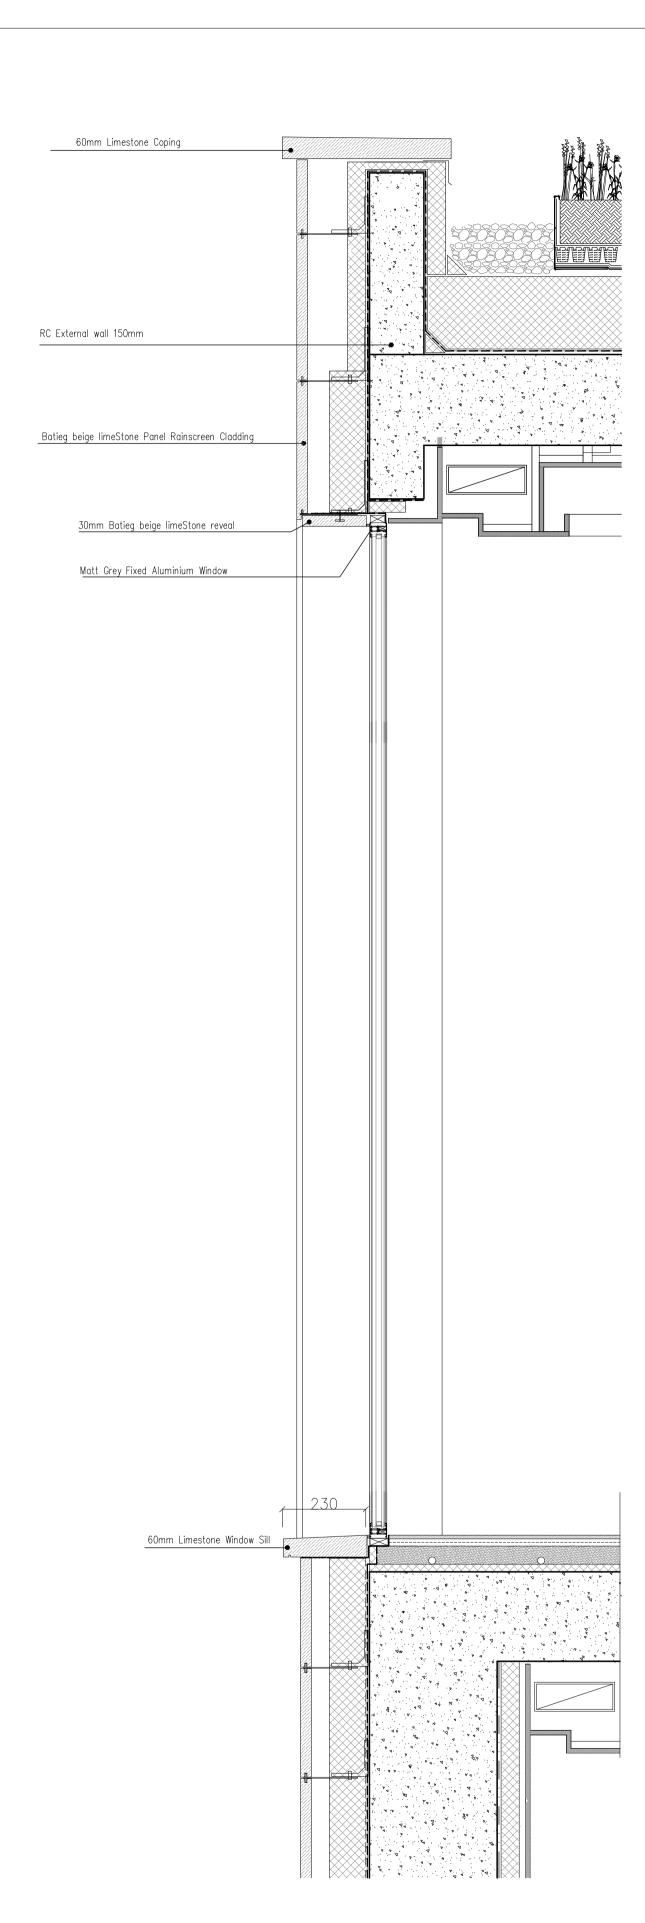

Plan/Jamb

Section

Drawing Title: Elevation Detail-Window type 4

Scale: 1:10 @ A1 REV.

Drawing No: 110-EL-214 00