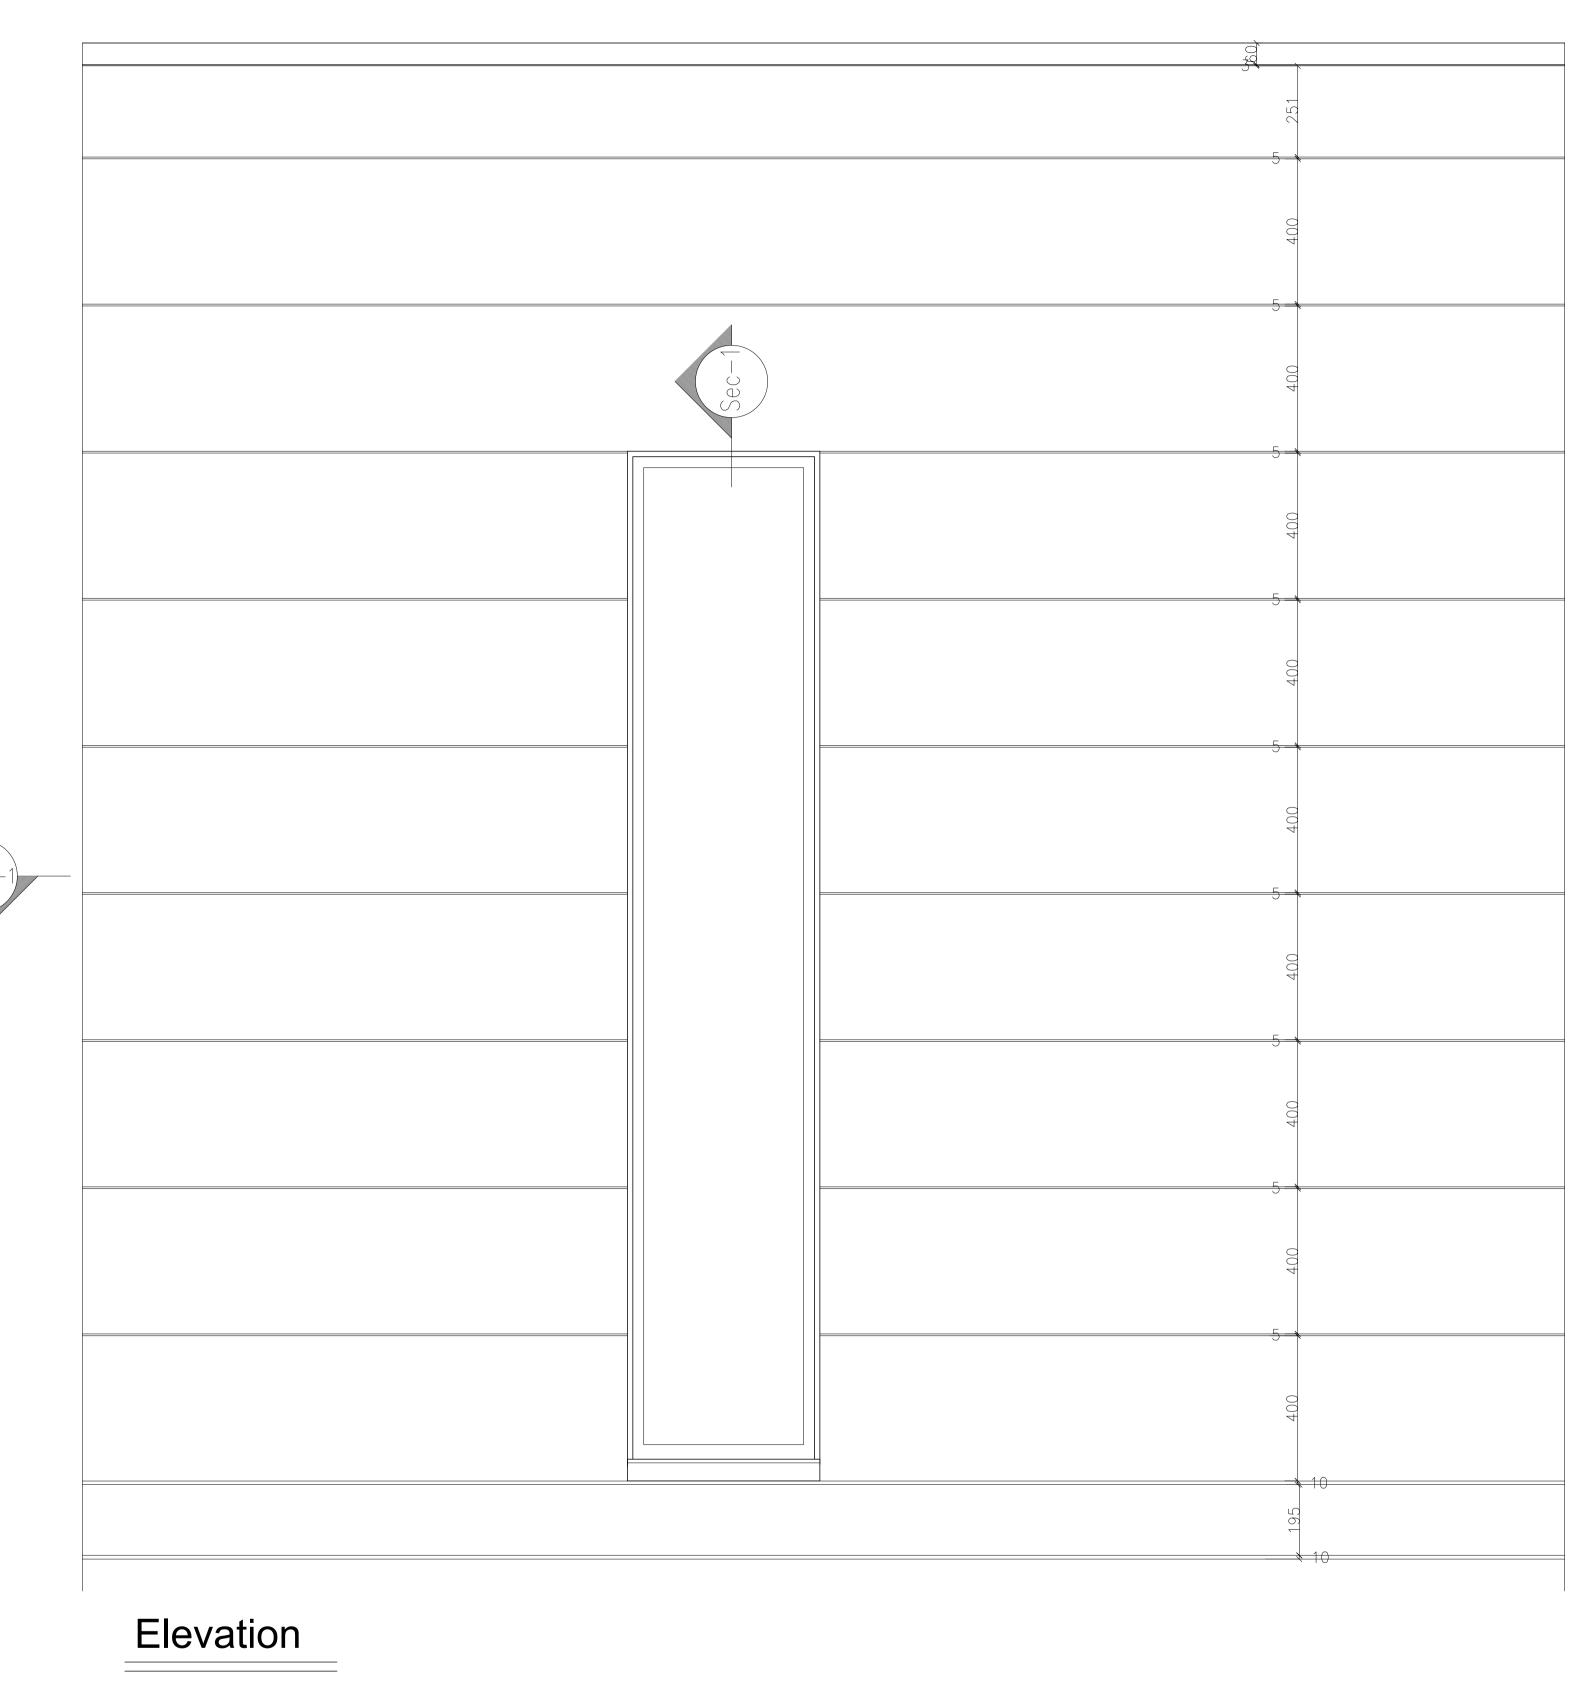

Plan/Jamb

Section

Drawing Title: Elevation Detail-Window type 4

Scale: 1:10 @ A1 REV.

Drawing No: 110-EL-214 00