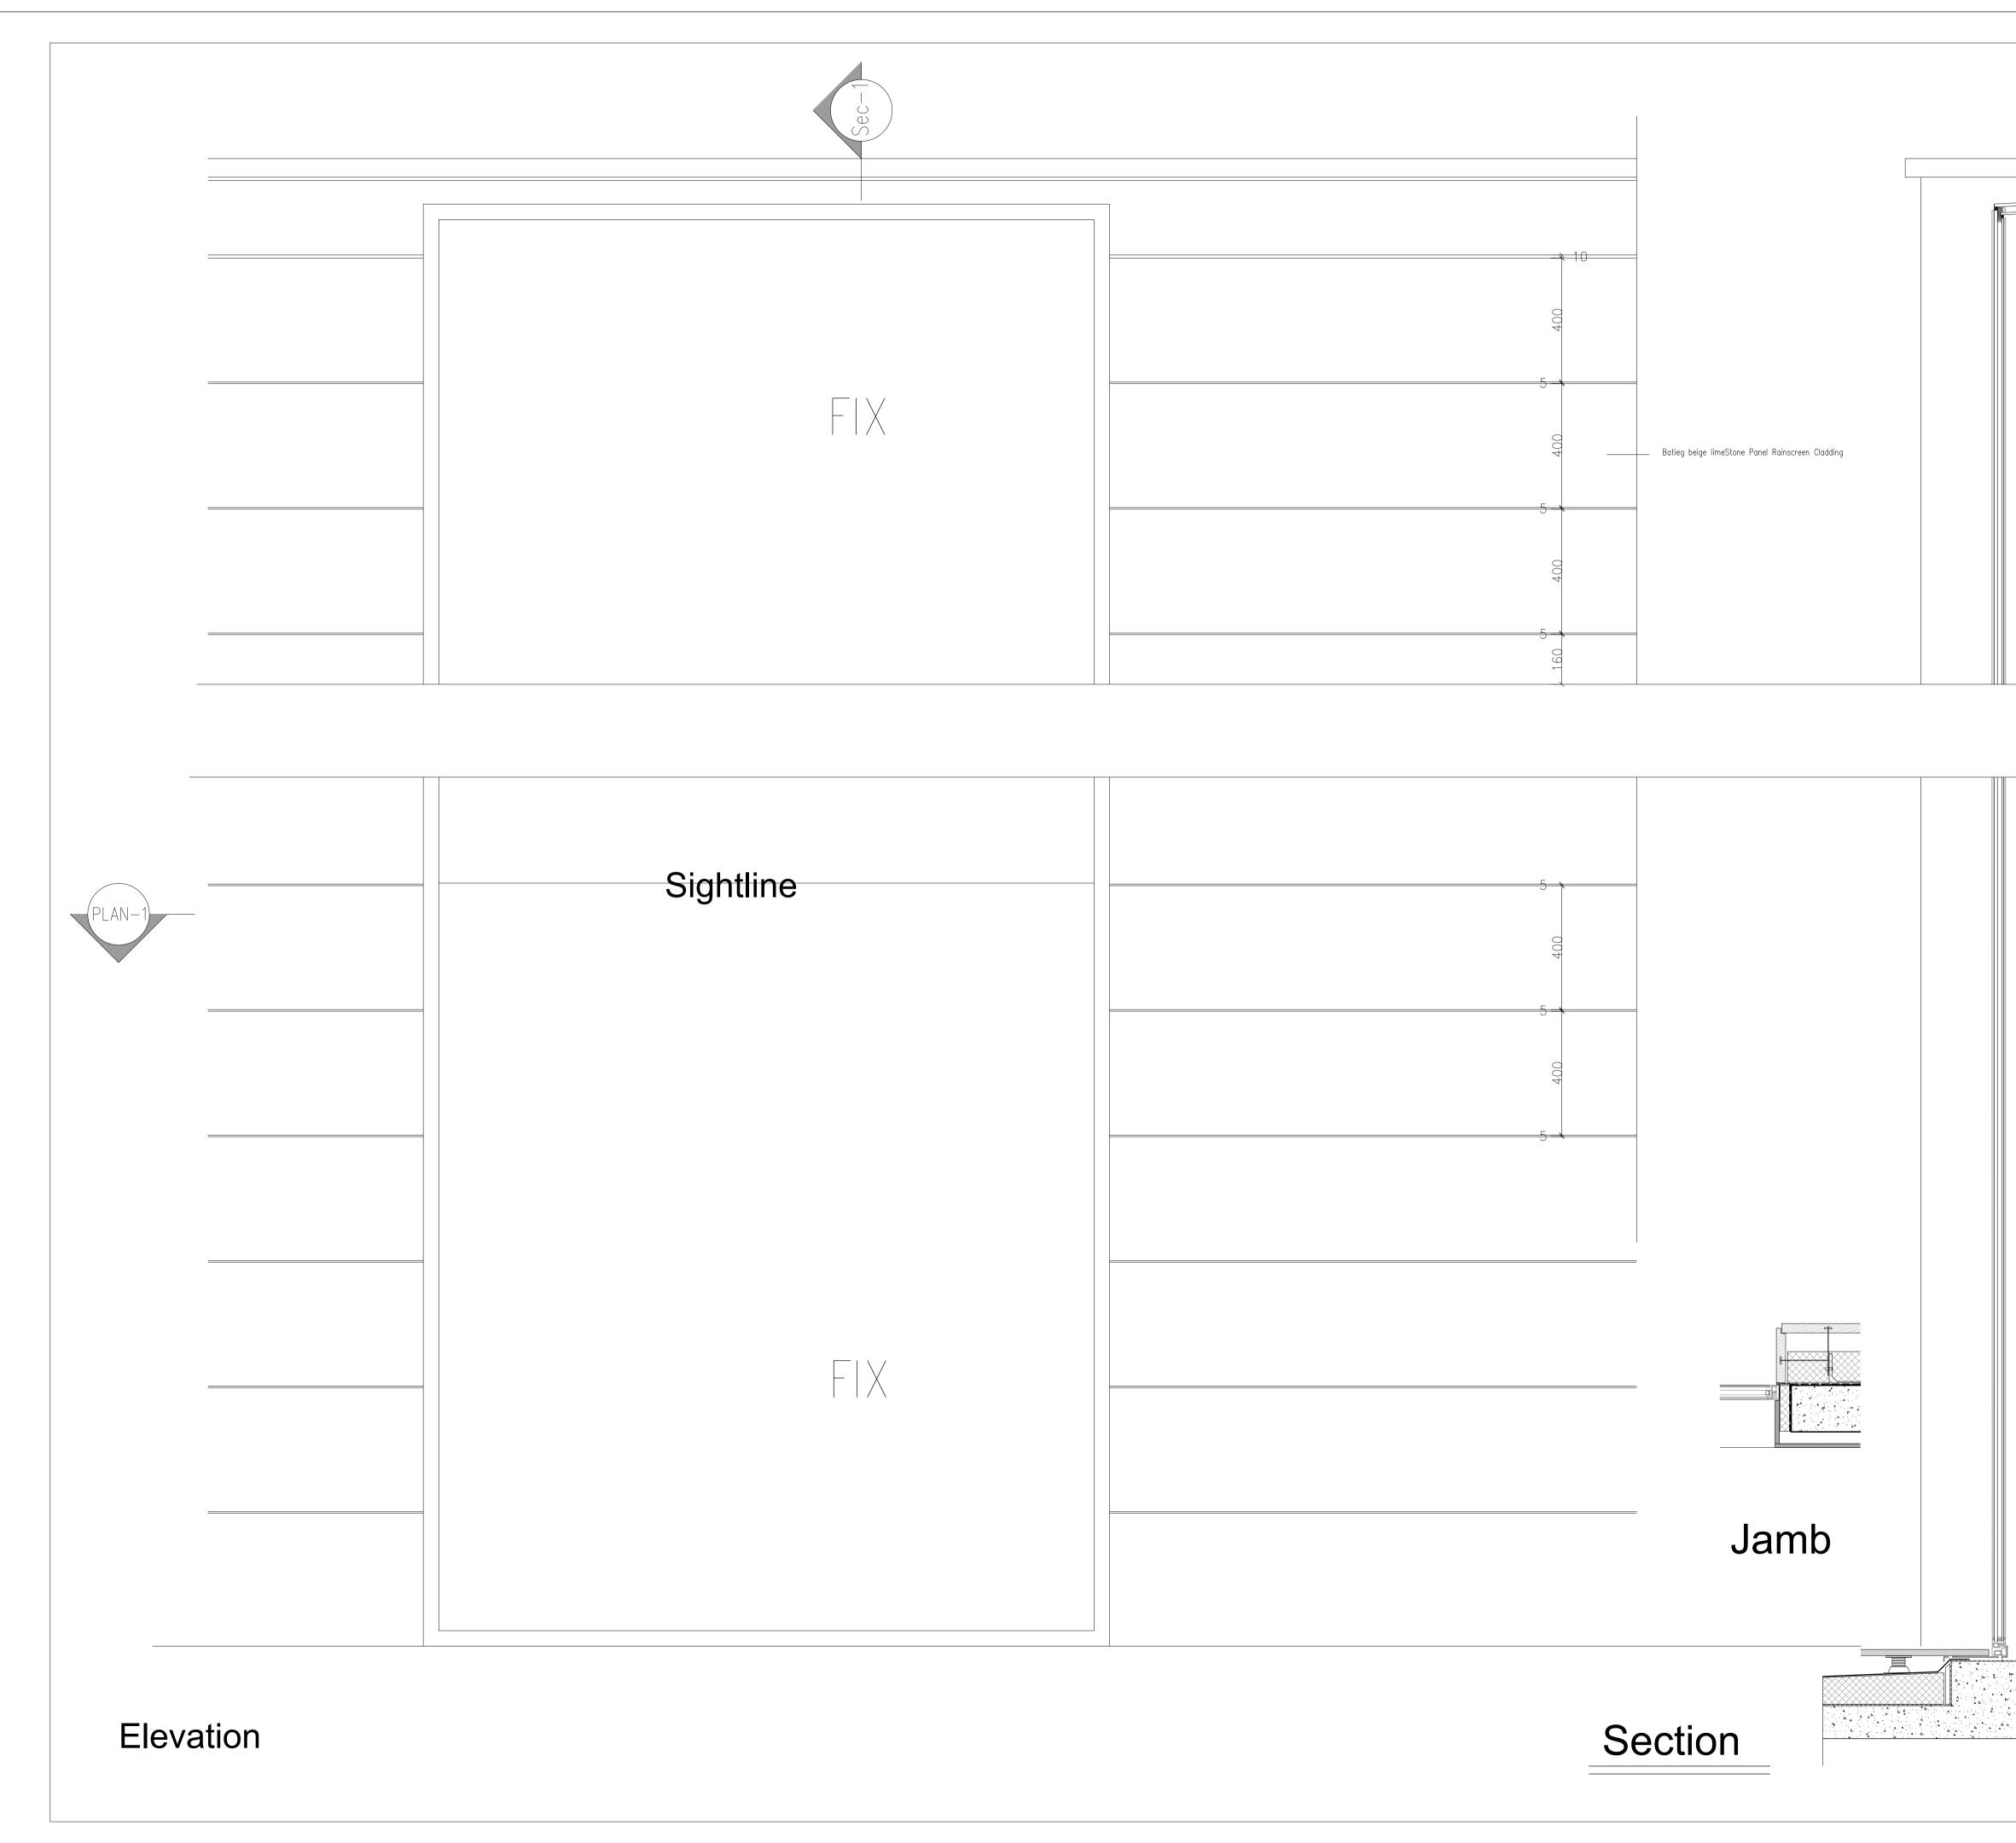

|  |          | =                                                |  |
|--|----------|--------------------------------------------------|--|
|  |          |                                                  |  |
|  | 00       |                                                  |  |
|  | 4        |                                                  |  |
|  |          |                                                  |  |
|  | -5       | =                                                |  |
|  |          |                                                  |  |
|  |          |                                                  |  |
|  | 400      | Batieg beige limeStone Panel Rainscreen Cladding |  |
|  |          |                                                  |  |
|  | <u> </u> |                                                  |  |
|  |          |                                                  |  |
|  |          |                                                  |  |
|  | 400      |                                                  |  |
|  | 7        |                                                  |  |
|  |          |                                                  |  |
|  | 5-       | =                                                |  |
|  | 160      |                                                  |  |
|  |          |                                                  |  |

|              | NOTE:                                                                                     |                                                                                                                                                                                                                                            |                            |  |
|--------------|-------------------------------------------------------------------------------------------|--------------------------------------------------------------------------------------------------------------------------------------------------------------------------------------------------------------------------------------------|----------------------------|--|
|              | SITE.                                                                                     | TOR IS TO CHECK ALL DIMENSION                                                                                                                                                                                                              |                            |  |
|              | AND IS NOT TO                                                                             | E FROM THIS DRAWING.CONTRAC                                                                                                                                                                                                                |                            |  |
| •            | ANY WORK OF                                                                               | DIMENSIONS ON SITE BEFORE                                                                                                                                                                                                                  |                            |  |
| Roof glazing | WORK STRICT<br>REGULATION I<br>SUB-CONTRAC<br>ERRORS, OMIS<br>DRAWINGS, AI<br>ON THE DRAW | IS RESPONSIBLE TO CARRYOUT<br>LY IN ACCORDANCE WITH BUILD<br>REQUIREMENTS. CONTRACTOR,<br>CTOR OR SUPPLIER IS TO REPOR<br>SSION OR DISCREPANCIES ON TH<br>ND SHALL NOT VARY ANYWORK S<br>INGS WITHOUT OBTAINING PRIOF<br>OM THE ARCHITECT. | ING<br>T ANY<br>IE<br>HOWN |  |
|              | - CONTRACTOR<br>RESPONSIBLE<br>INFORMATION                                                | , SUB-CONTRACTOR OR SUPPLIE<br>FOR REQUESTING ANY ADDITIO<br>FROM THE ARCHITECT FOR THE<br>CUTION OF THE WORKS.                                                                                                                            | NAL                        |  |
|              | - THIS DRAWING                                                                            | G MUST BE READ IN CONJUNCTIO<br>URAL ENGINEER DRAWINGS &                                                                                                                                                                                   | N                          |  |
|              | - THIS DRAWING                                                                            | S SUPERCEDES ALL PREVIOUS<br>E SAME DRAWING NUMBER WITH                                                                                                                                                                                    |                            |  |
|              | EARLIER REVI                                                                              | SIONS.                                                                                                                                                                                                                                     |                            |  |
|              |                                                                                           |                                                                                                                                                                                                                                            |                            |  |
|              |                                                                                           |                                                                                                                                                                                                                                            |                            |  |
|              |                                                                                           |                                                                                                                                                                                                                                            |                            |  |
|              |                                                                                           |                                                                                                                                                                                                                                            |                            |  |
|              |                                                                                           |                                                                                                                                                                                                                                            |                            |  |
|              |                                                                                           |                                                                                                                                                                                                                                            |                            |  |
|              |                                                                                           |                                                                                                                                                                                                                                            |                            |  |
|              |                                                                                           |                                                                                                                                                                                                                                            |                            |  |
|              |                                                                                           |                                                                                                                                                                                                                                            |                            |  |
|              |                                                                                           |                                                                                                                                                                                                                                            |                            |  |
|              |                                                                                           |                                                                                                                                                                                                                                            |                            |  |
|              |                                                                                           |                                                                                                                                                                                                                                            |                            |  |
|              |                                                                                           |                                                                                                                                                                                                                                            |                            |  |
|              |                                                                                           |                                                                                                                                                                                                                                            |                            |  |
|              |                                                                                           |                                                                                                                                                                                                                                            |                            |  |
|              |                                                                                           |                                                                                                                                                                                                                                            |                            |  |
|              |                                                                                           |                                                                                                                                                                                                                                            |                            |  |
|              |                                                                                           |                                                                                                                                                                                                                                            | 2/2019<br>ate              |  |
|              |                                                                                           |                                                                                                                                                                                                                                            |                            |  |
|              |                                                                                           |                                                                                                                                                                                                                                            |                            |  |
|              |                                                                                           | ARTIN HOMES                                                                                                                                                                                                                                | 5                          |  |
|              | 3 Marlborogh H                                                                            | louse                                                                                                                                                                                                                                      |                            |  |
|              | Somerset Road                                                                             | 5HZ                                                                                                                                                                                                                                        |                            |  |
|              | Tel: 0208 9469<br>E-mail: info@a                                                          | 5515<br>rtinhomes.co.uk                                                                                                                                                                                                                    |                            |  |
|              | Client: Mr. M Saadati                                                                     |                                                                                                                                                                                                                                            |                            |  |
|              | Site Address: 53 Fitzroy Park                                                             |                                                                                                                                                                                                                                            |                            |  |
|              | Project number:                                                                           | -                                                                                                                                                                                                                                          | 110                        |  |
|              | Date:                                                                                     | May 20                                                                                                                                                                                                                                     | )18                        |  |
|              | Drawn by:                                                                                 |                                                                                                                                                                                                                                            | S.J.                       |  |
|              | Checked by:                                                                               |                                                                                                                                                                                                                                            | J.Y.                       |  |
|              | Drawing Title:                                                                            | Elevation Detail-Window ty                                                                                                                                                                                                                 | /pe 11                     |  |
|              | Scale:                                                                                    | 1:10 @ A1                                                                                                                                                                                                                                  | REV.                       |  |
|              | Drawing No:                                                                               | 110-EL-221                                                                                                                                                                                                                                 | 00                         |  |
|              |                                                                                           |                                                                                                                                                                                                                                            | i                          |  |