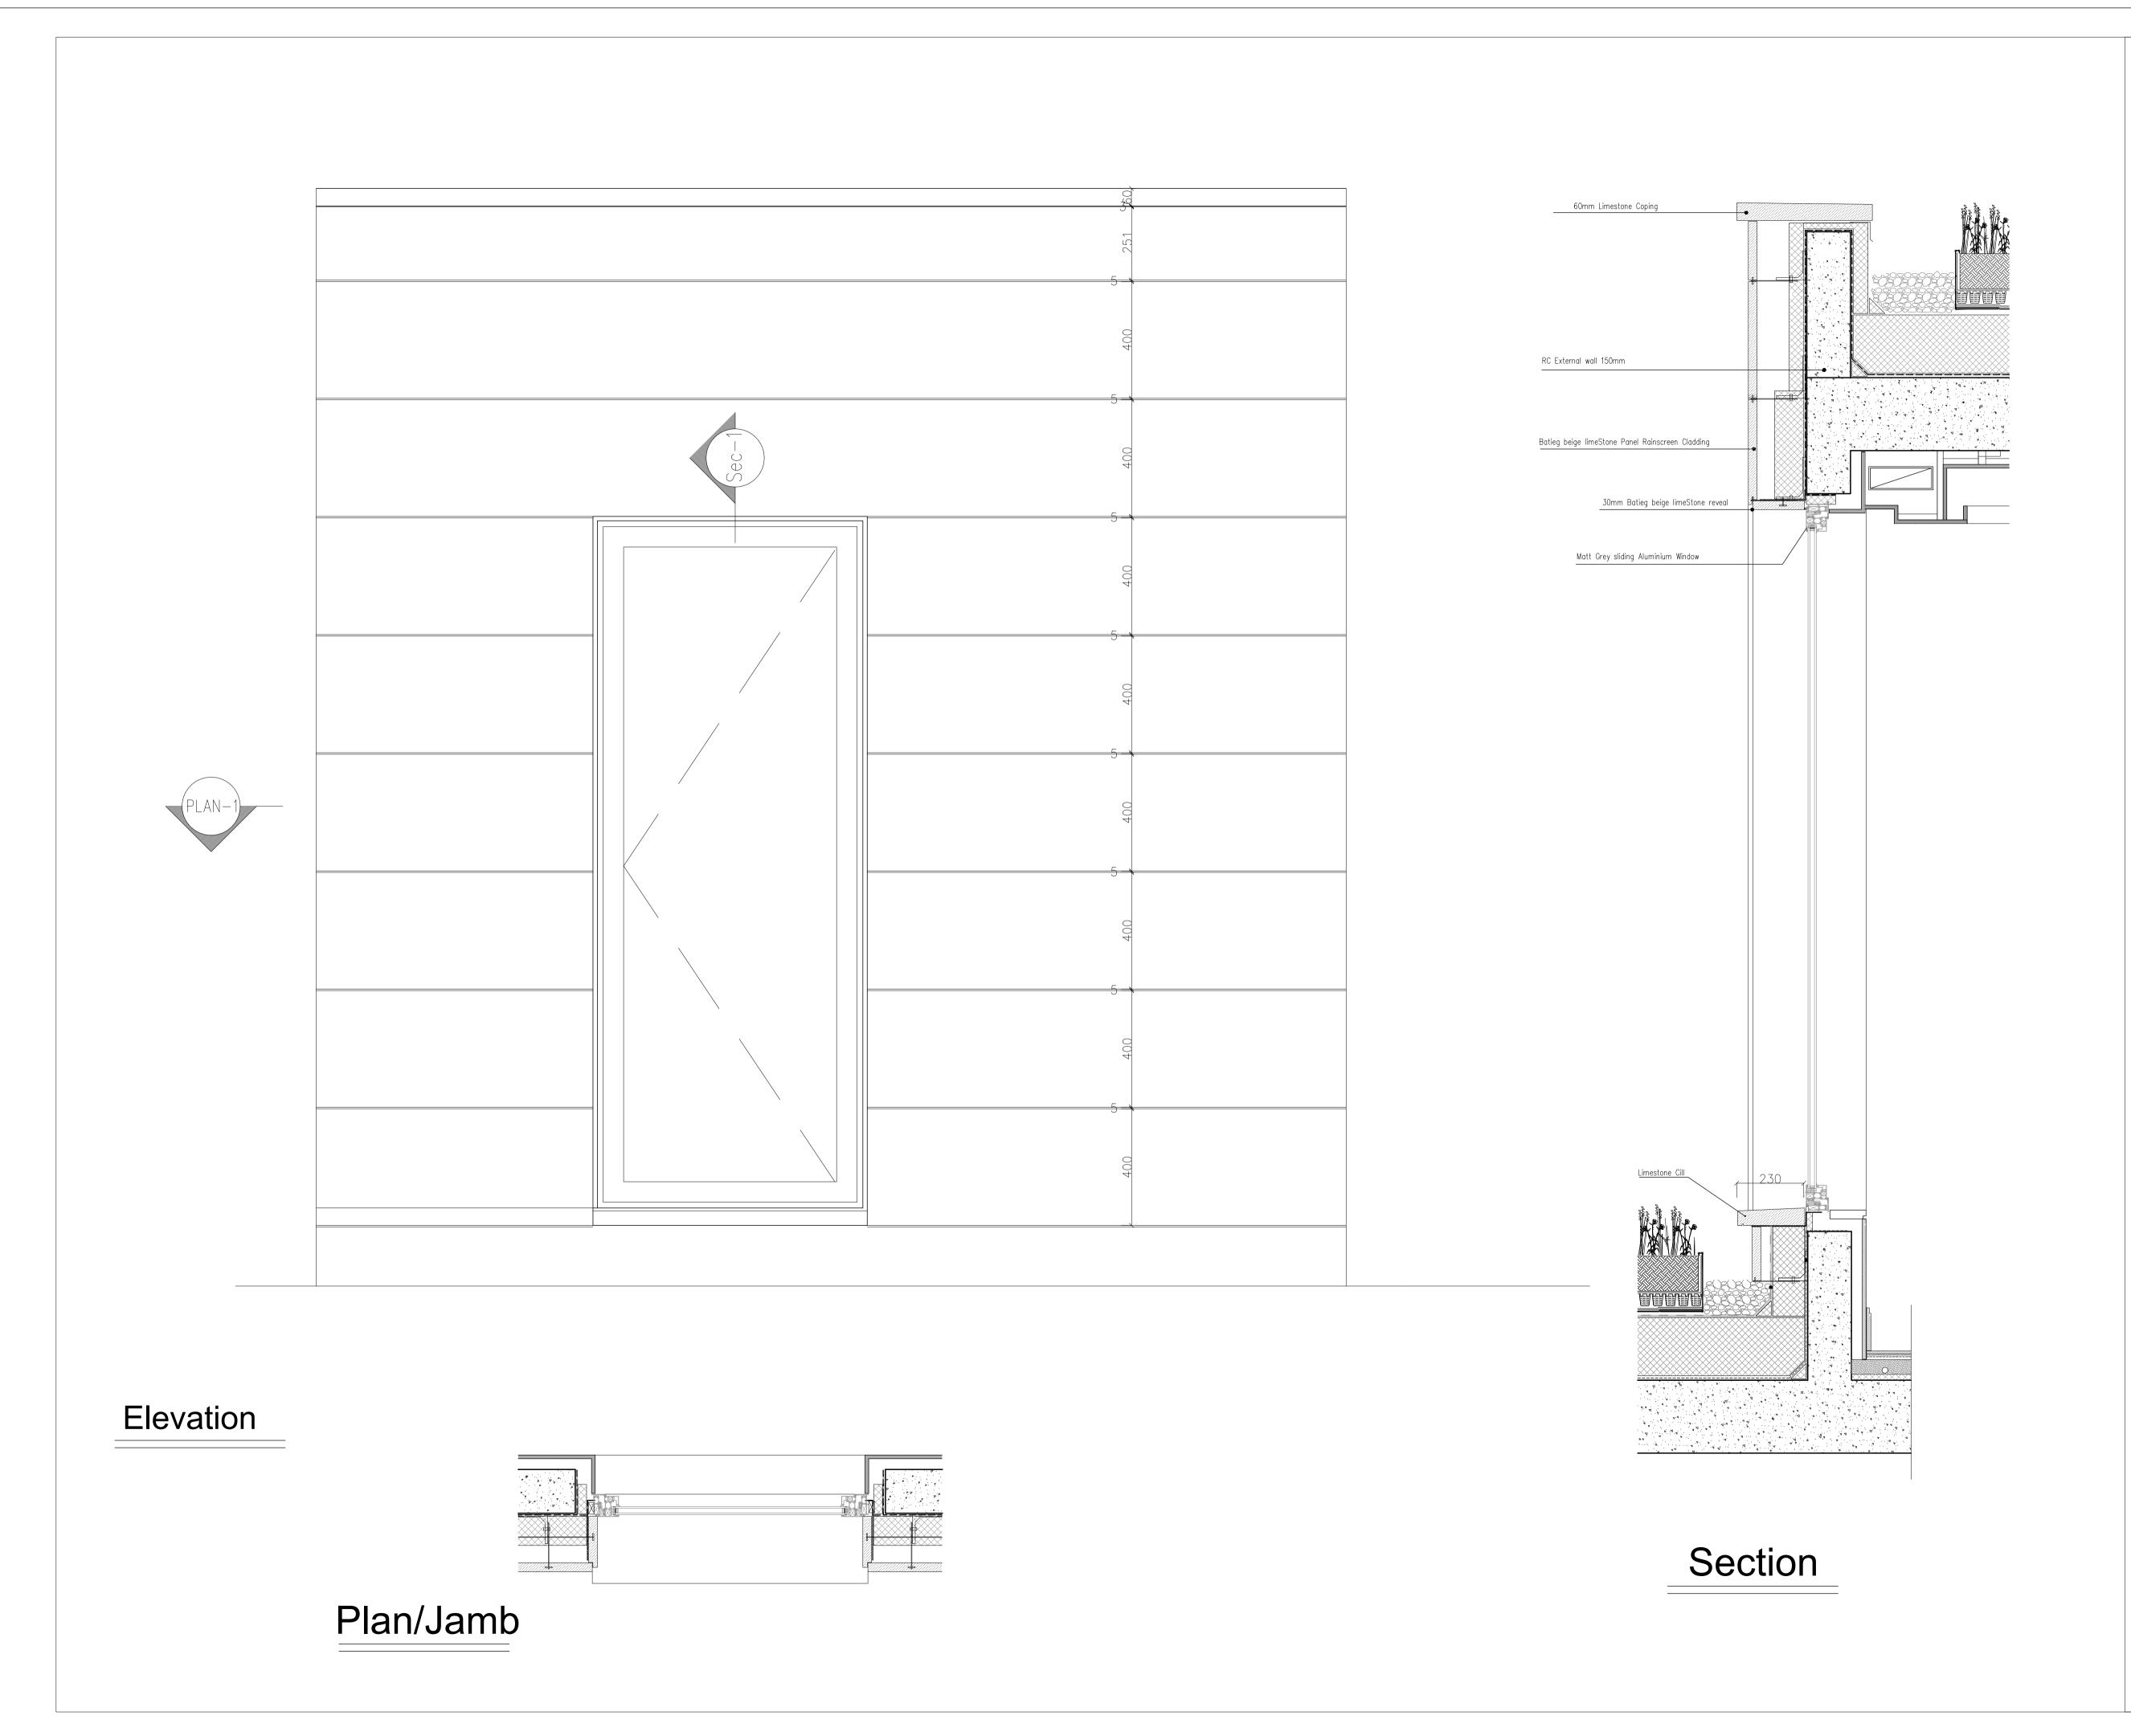

Date: May 2018

Drawn by: S.J.

Checked by: J.Y.

Drawing Title: Elevation Detail-Window type 3

Scale: 1:10 @ A1 REV.

Drawing No: 110-EL-213 00