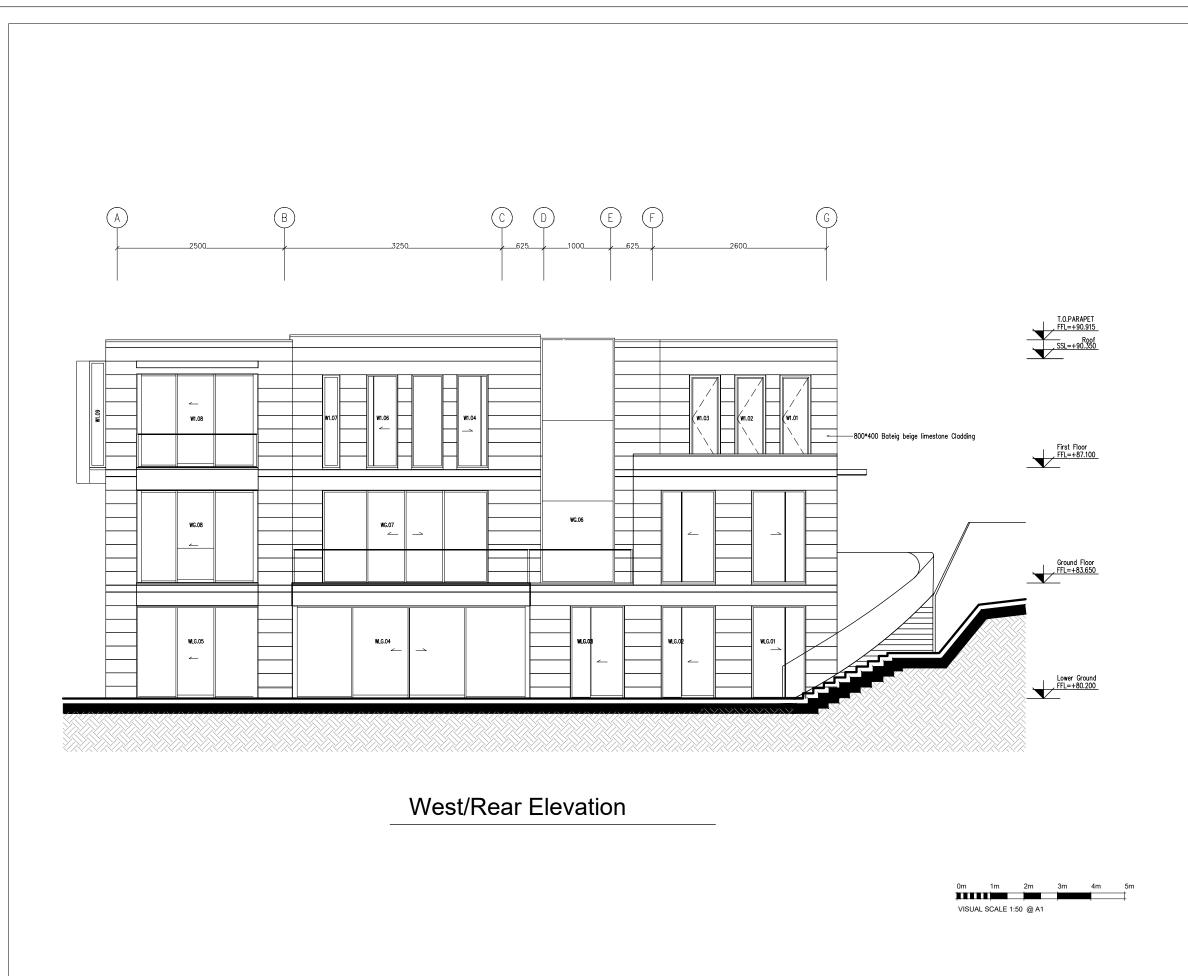

Client: Mr. M Saadati
Site Address: 53 Fitzroy Park
Project number:

Date:

Drawn by:

Checked by:

Drawing Title: WEST ELEVATION
Scale: 1:100 @ A3

Drawing No: 110-EL-203