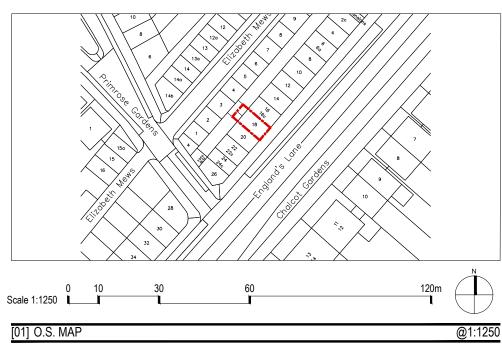

PROJECT TITLE:
18 ENGLAND'S LANE, LONDON NW3 4TG

DRAWN: SM OHECKED:
GK SCALE AT A3:
ISSUED BY:
GK 1:1250/1:500
P1

JOB AND DRAWNING NO:

1715-E01-00