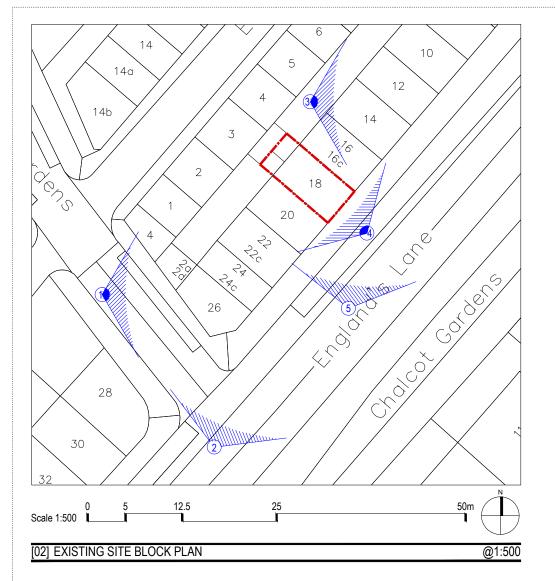

PROJECT TITLE:
18 ENGLAND'S LANE, LONDON NW3 4TG

DRAWN: SM OHECKED:
GK SCALE AT A3:
ISSUED BY:
GK 1:1250/1:500
P1

JOB AND DRAWNING NO:

1715-E01-00