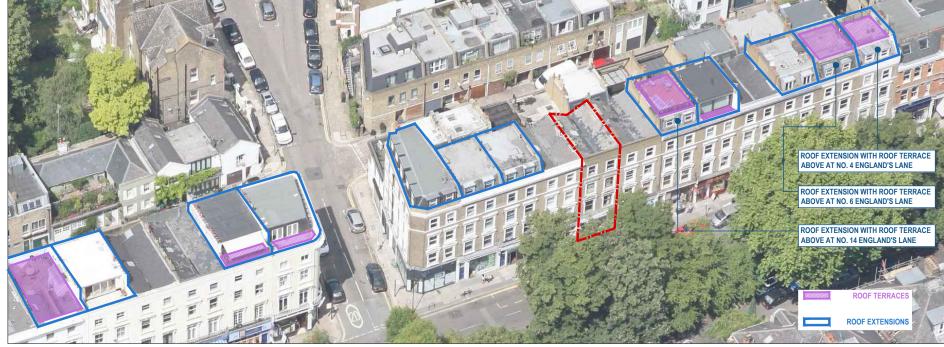

P1 18/02/19

Issue For Planning

4. FRONT/STREETSCENE ELEVATION

5. STREETSCENE PERSPECTIVE DEMONSTRATING NEIGHBORING ROOF EXTENSIONS

1. REAR ELEVATION OF PARADE

2. STREETSCENE PERSPECTIVE - SOUTH-WEST APPROACH

3. REAR ELEVATION OF ROOF EXTENSION INCORPORATING A ROOF TERRACE WITH PERIMETER RAILINGS

AERIAL PERSPECTIVE - SOUTH ELEVATION ALONG ENGLAND'S LANE

[03] SITE PHOTOS @NTS

VIVENDI ARCHITECTS LTD
Unit E3U, Bounds Green Industrial Estate, Ringway, London N11 2UD
Tel/Fax +44 (0)20 3232 4000 - email: info@vivendiarchitects.com
© vivendi Architects LTD 2009
All rights reserved, including but not limited to The Copyright, Designs and Patents Act 1998