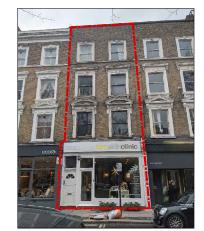

3. REAR ELEVATION OF ROOF EXTENSION INCORPORATING A ROOF TERRACE WITH PERIMETER RAILINGS

AERIAL PERSPECTIVE - SOUTH ELEVATION ALONG ENGLAND'S LANE

[03] SITE PHOTOS @NTS

VIVENDI ARCHITECTS LTD
Unit E3U, Bounds Green Industrial Estate, Ringway, London N11 2UD
Tel/Fax +44 (0)20 3232 4000 - email: info@vivendiarchitects.com
© vivendi Architects LTD 2009
All rights reserved, including but not limited to The Copyright, Designs and Patents Act 1998