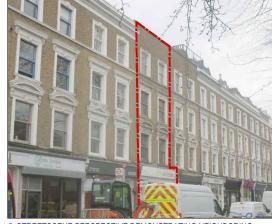

3. REAR ELEVATION OF ROOF EXTENSION INCORPORATING A ROOF TERRACE WITH PERIMETER RAILINGS

AERIAL PERSPECTIVE - SOUTH ELEVATION ALONG ENGLAND'S LANE

[03] SITE PHOTOS @NTS

VIVENDI ARCHITECTS LTD
Unit E3U, Bounds Green Industrial Estate, Ringway, London N11 2UD
Tel/Fax +44 (0)20 3232 4000 - email: info@vivendiarchitects.com
© vivendi Architects LTD 2009
All rights reserved, including but not limited to The Copyright, Designs and Patents Act 1998