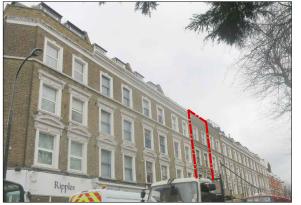

P1 18/02/19

Issue For Planning

4. FRONT/STREETSCENE ELEVATION

5. STREETSCENE PERSPECTIVE DEMONSTRATING NEIGHBORING ROOF EXTENSIONS

1. REAR ELEVATION OF PARADE

2. STREETSCENE PERSPECTIVE - SOUTH-WEST APPROACH