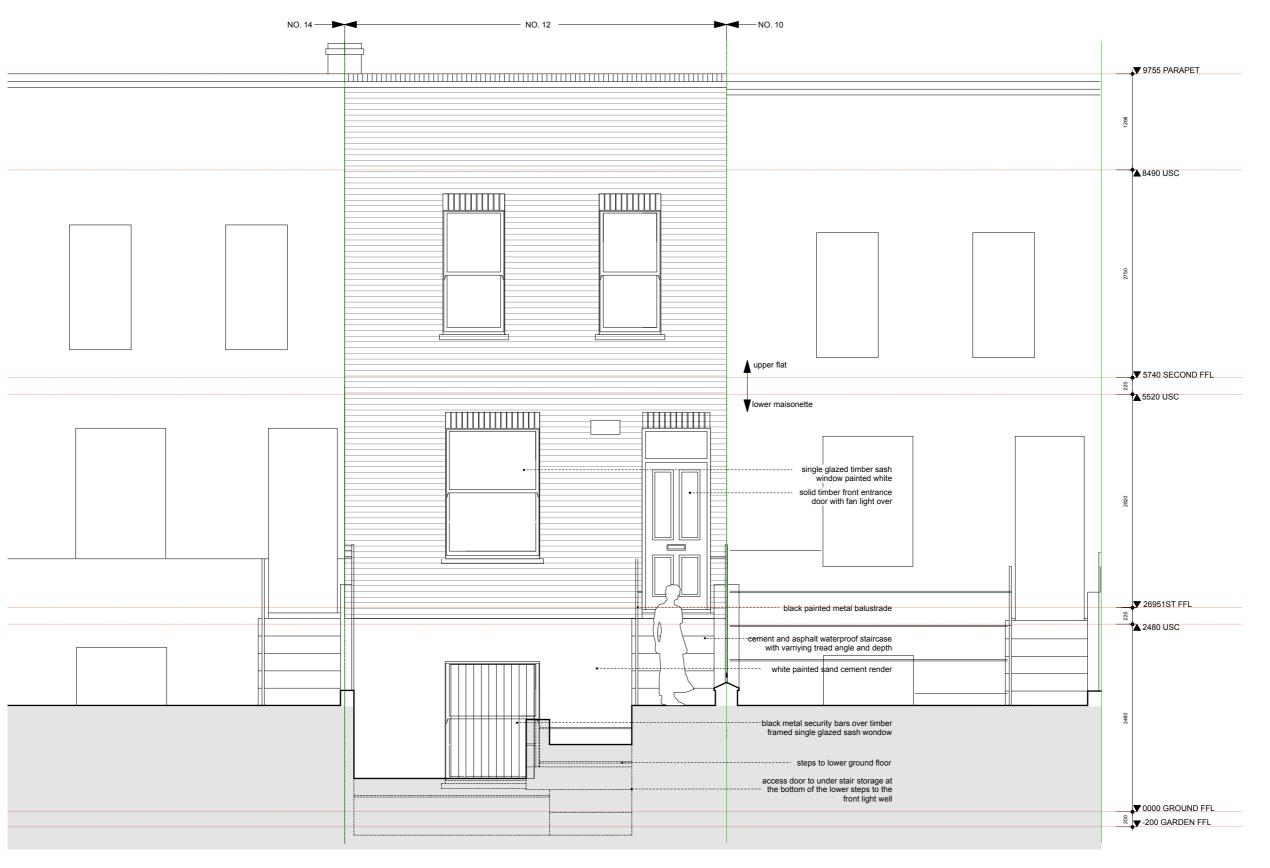

Project No. 15153

Scale 1:50 at A3 Date Feb 2019

Project
BF, 12 Marsden St, London, NW5 3HD

Drawing Title: Existing Front Elevation

Drawing No. P-103

JG/ME Pla

Copyright Origin Architecture Ltd. 2015 Co No. 09815216

No implied license exists. This drawing should not be used to calculate areas for the purposes of valuation. All dimensions to be checked on site by the contractor and such dimensions to be their responsibility. Do not scale drawings. All work must comply with relevant British Standards and Building Regulations requirements. Drawing errors and omissions to be renorted to the architect