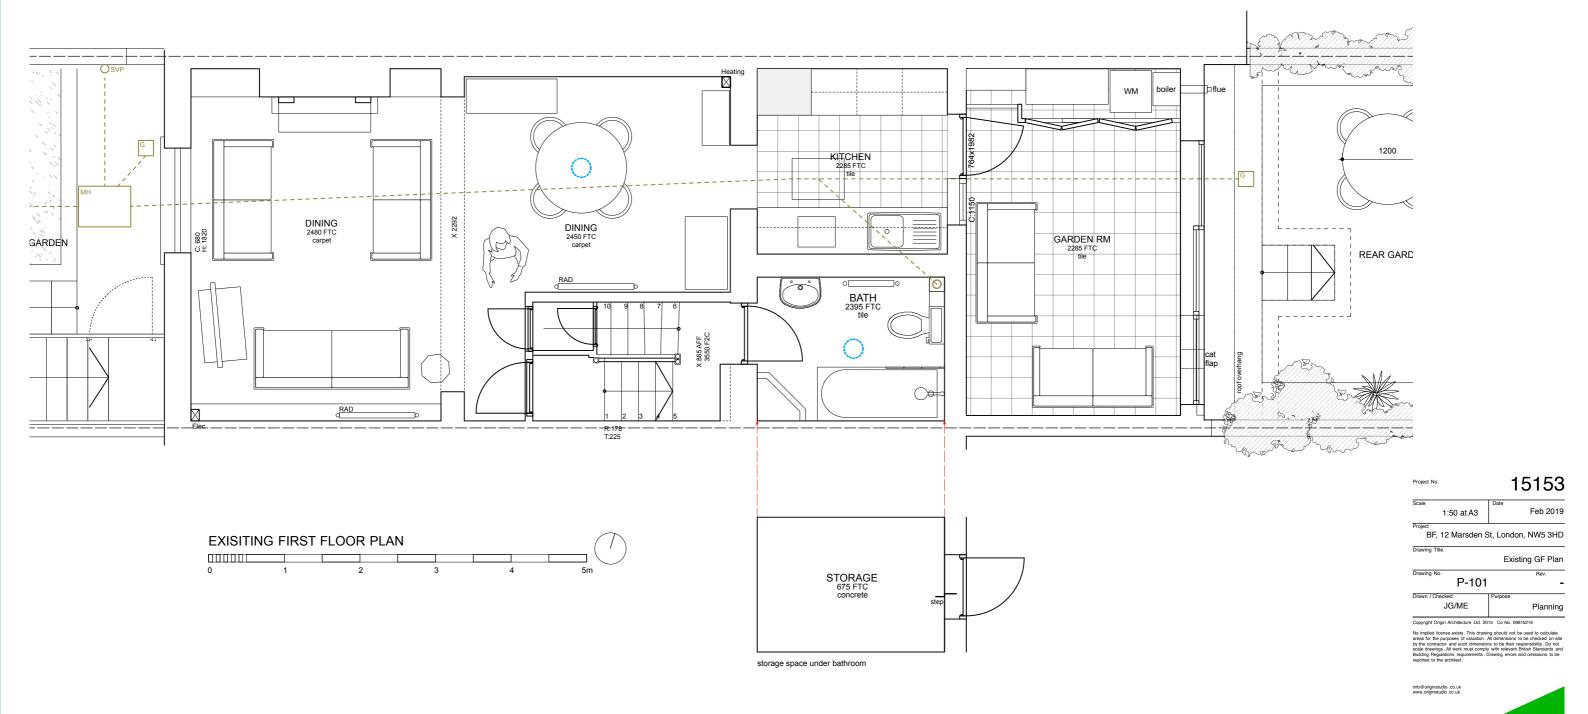

15153

1:100 at A3 1:50 at A1

Existing Site Plan

P-100

ORIGIN

ORIGIN

EXISITING FRONT ELEVATION

0 1 2 3 4 5m