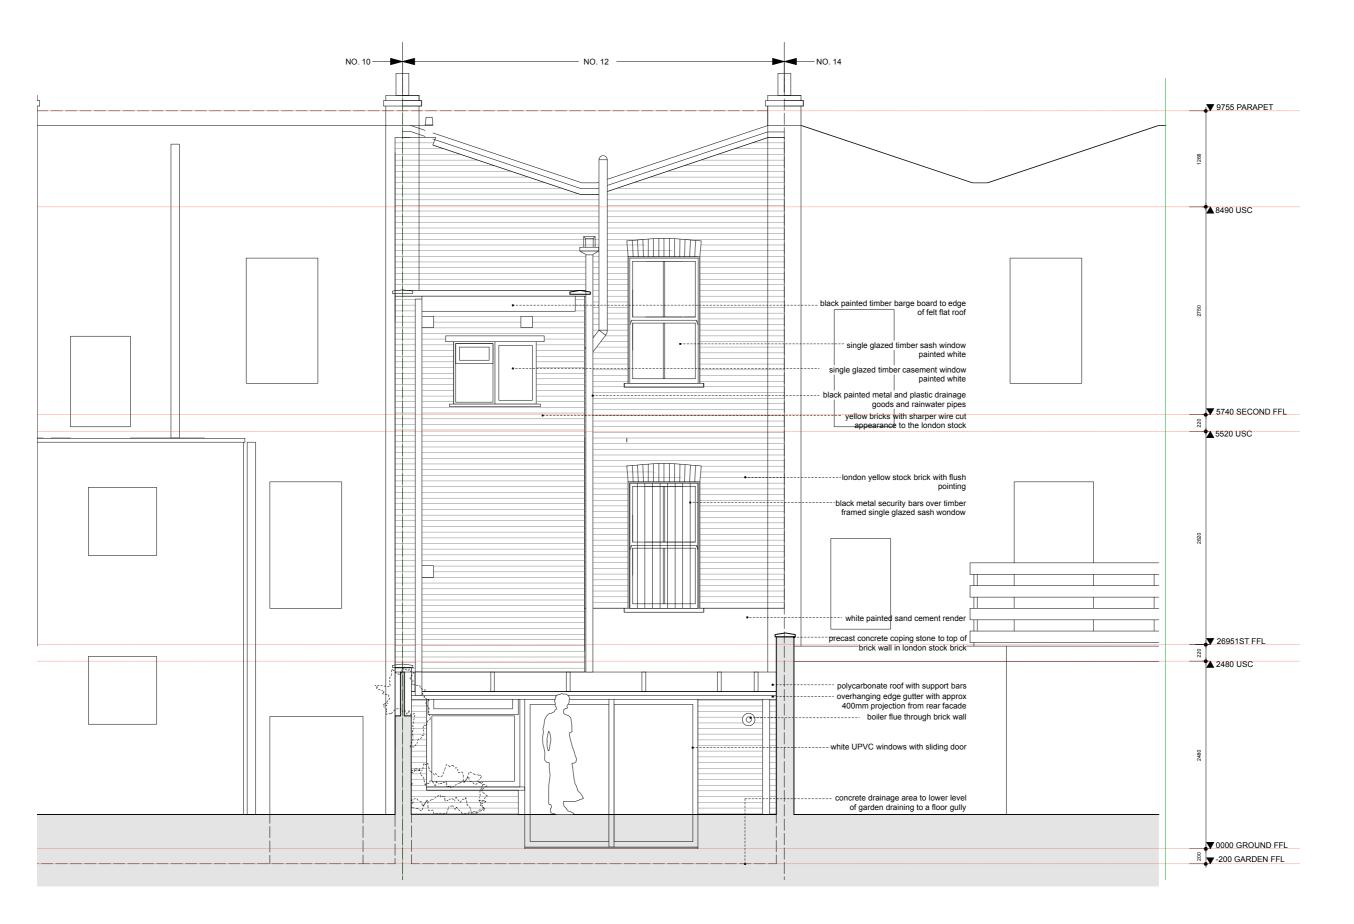

info@originstudio .co.u

Project No.

1:50 at A3

Date
1:50 at A3

Feb 2019

Project
BF, 12 Marsden St, London, NW5 3HD

Drawing Title:

Existing Rear Elevation

Drawing No.

P-104

Purpose
Planning

Copyright Origin Architecture Ltd. 2015 Co No. 09815216

No implied license exists. This drawing should not be used to cal
areas for the numbers of valuation. All dimensions to be checker.

No implied license exists. This drawing should not be used to calculate areas for the purposes of valuation. All dimensions to be checked on si by the contractor and such dimensions to be their responsibility. Do not scale drawings. All work must comply with relevant British Standards as Building Regulations requirements. Drawing errors and omissions to be reported to the architect.