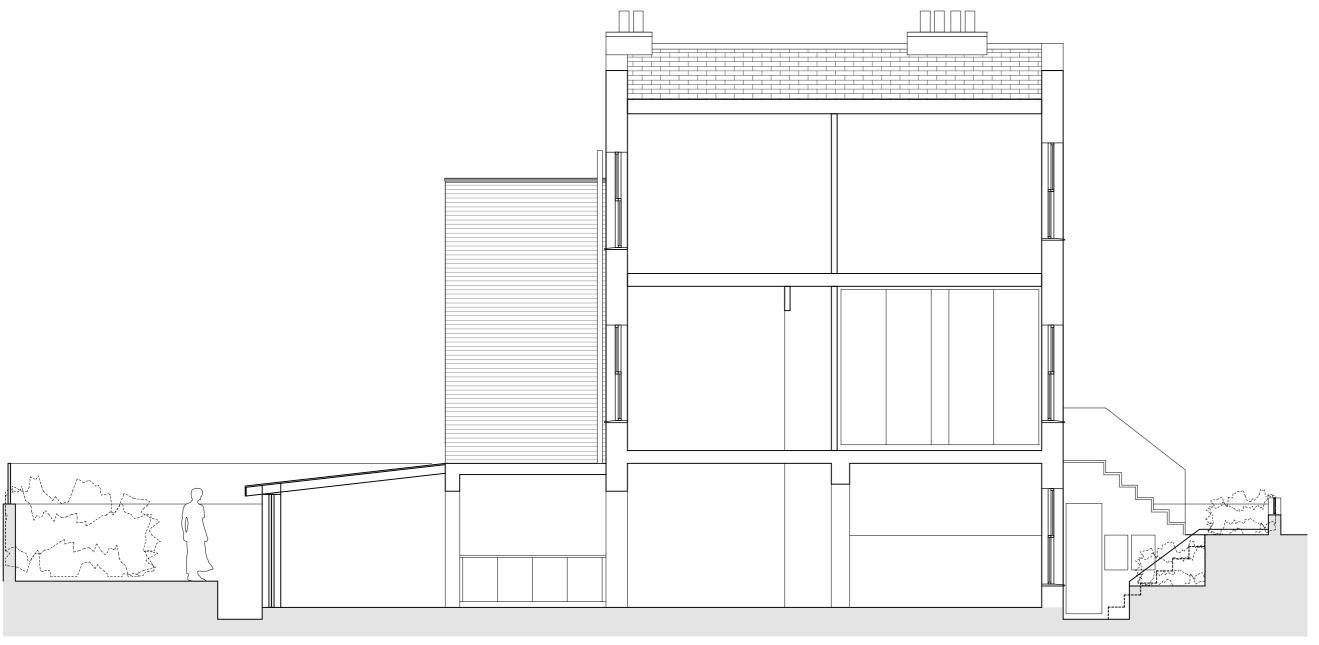

Project No. 15153

Scale 1:50 at A3 Date Feb 2019

Project
BF, 12 Marsden St, London, NW5 3HD

Drawing Title: Existing Front Elevation

Drawing No. P-103

JG/ME Pla

Copyright Origin Architecture Ltd. 2015 Co No. 09815216

No implied license exists. This drawing should not be used to calculate areas for the purposes of valuation. All dimensions to be checked on site by the contractor and such dimensions to be their responsibility. Do not scale drawings. All work must comply with relevant British Standards and Building Regulations requirements. Drawing errors and omissions to be renorted to the architect