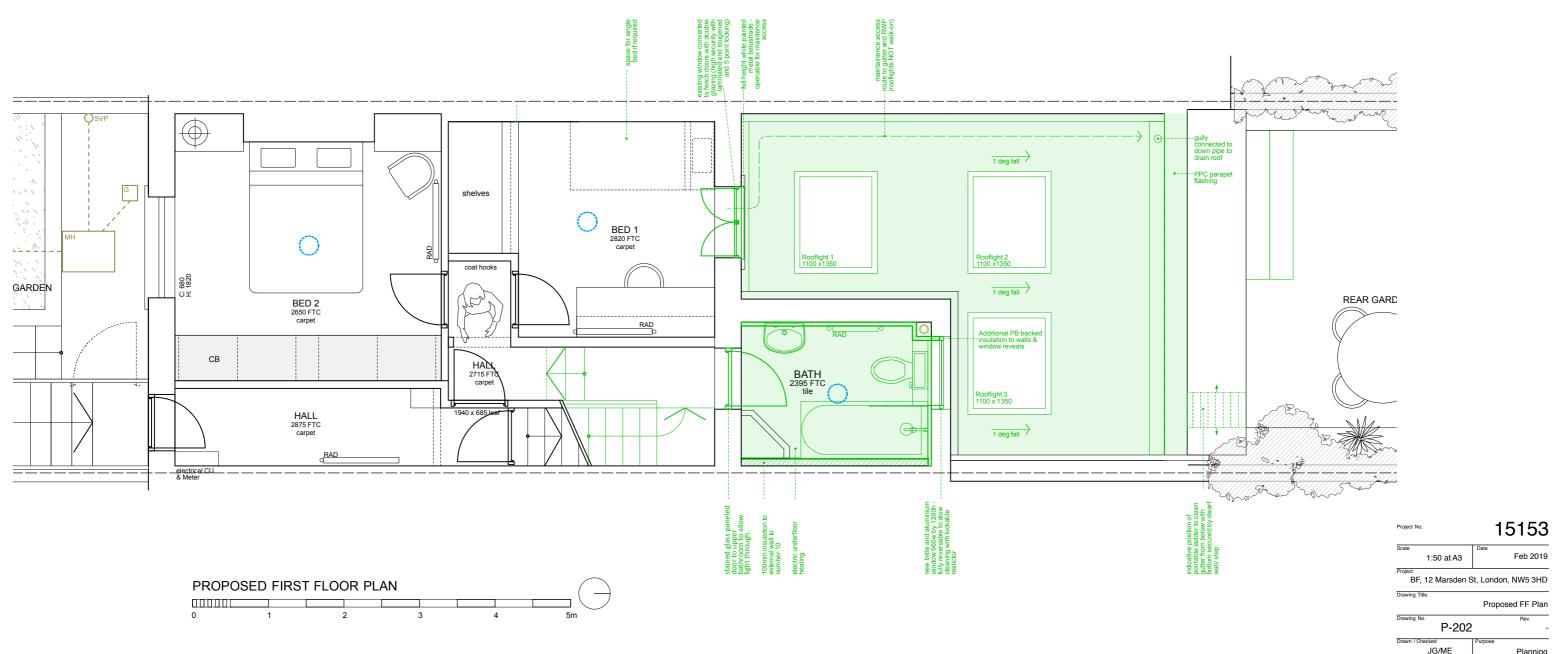

15153

1:100 at A3 1:50 at A1

P-200

JG/ME

ORIGIN

5m

PROPOSED FRONT ELEVATION

Copyright Origin Architecture Ltd. 2015. Co No. 088182161