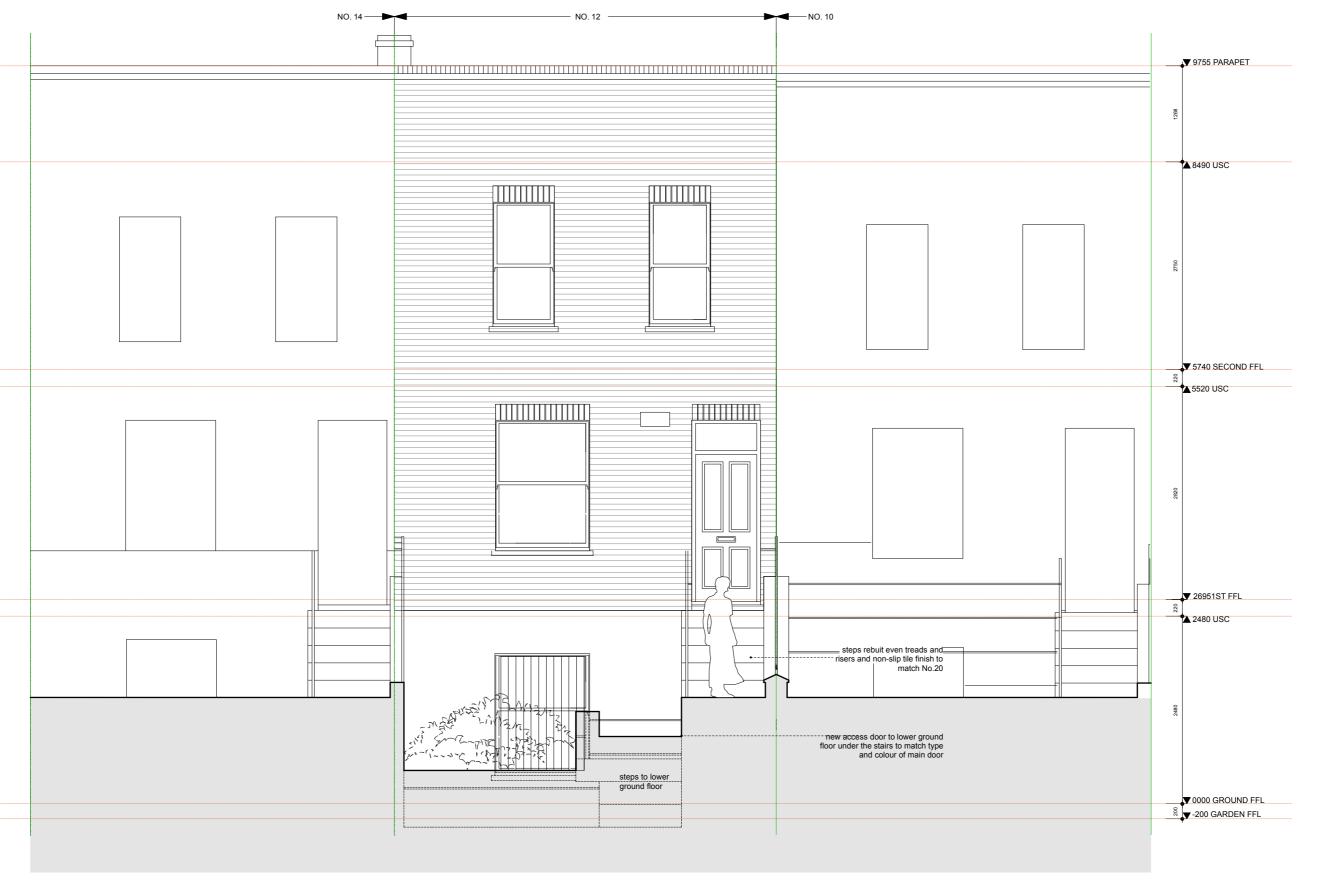

15153

1:100 at A3 1:50 at A1

P-200

JG/ME

ORIGIN

5m

PROPOSED FRONT ELEVATION

Copyright Origin Architecture Ltd. 2015. Co No. 088182161

No implied license exists. This drawing should not be used to calculate areas for the purposes of valuation. All dimensions to be checked on site by the contractor and such dimensions to be their responsibility. Don scale drawings. All work must comply with relevant British Standards and