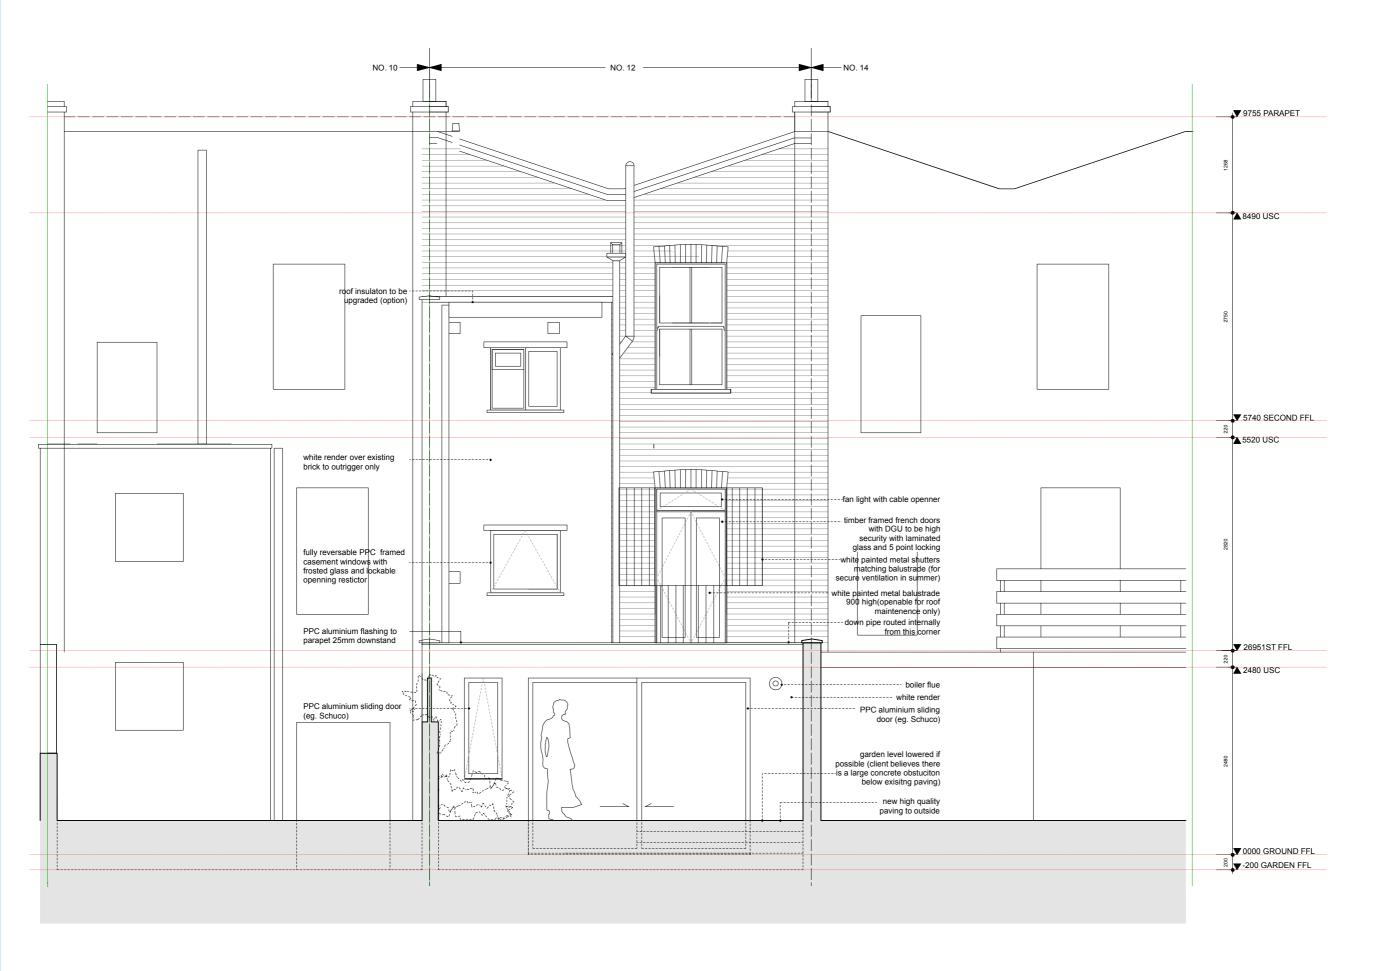

info@originstudio .c

PROPOSED REAR ELEVATION
0 1 2 3 4 5m

Project No.

1:50 at A3

Peb 2019

Project
BF, 12 Marsden St, London, NW5 3HD

Drawing Title:

Proposed Rear Elevation

Drawing No.
P-204

Drawn / Checked
JG/ME
Planning

Copyright Origin Architecture Ltd. 2015 Co No. 08815216

No implied license exists. This drawing should not be used to calculate areas for the purposes of valuation. All dimensions to be checked on sit by the contractor and such dimensions to be their responsibility. Do not scale drawings. All work must comply with relevant British Standards ar Building Regulations requirements. Drawing errors and omissions to be reported to the architect.

info@originstudio .c

No implied license exists. This drawing should not be used to calculate areas for the purposes of valuation. All dimensions to be checkled on a by the contractor and such dimensions to be their responsibility. Do no scale drawings. All work must comply with relevant British Standards a Buildion Requilations requirements. Drawing errors and omissions to b