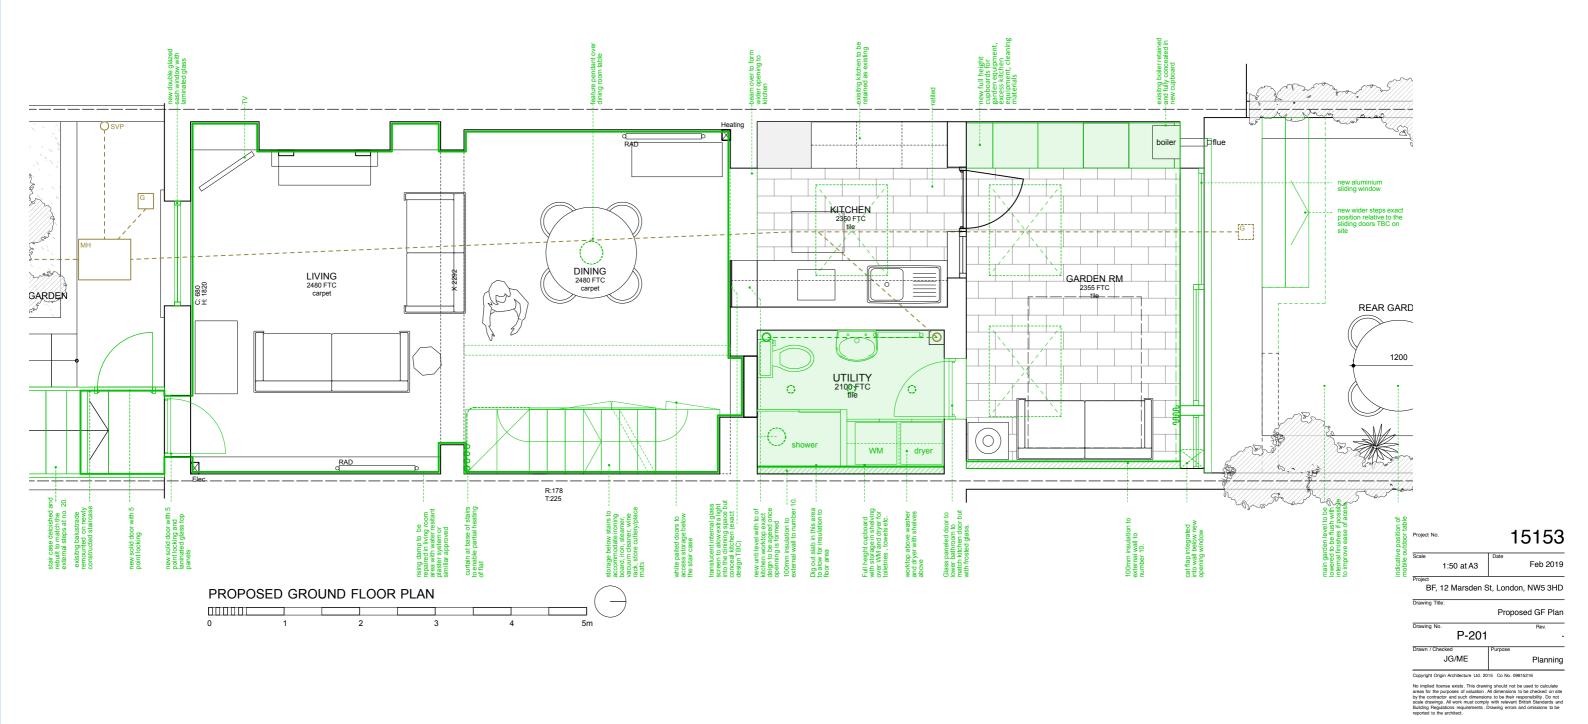

15153

1:100 at A3 1:50 at A1

P-200

JG/ME

ORIGIN

5m

PROPOSED FRONT ELEVATION

Copyright Origin Architecture Ltd. 2015. Co No. 088182161