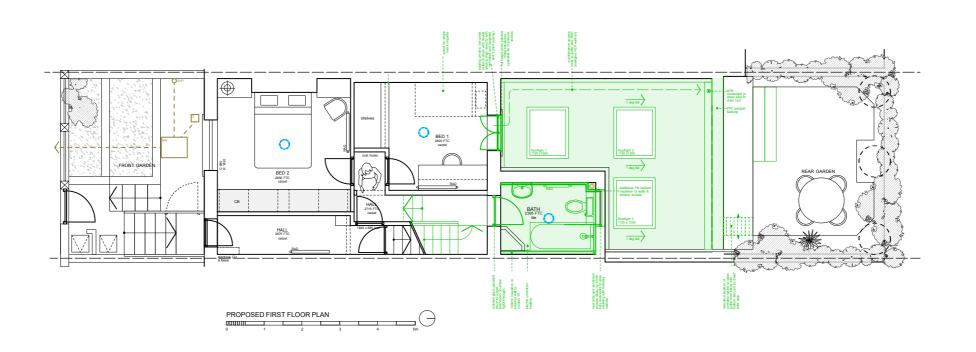

info@originstudio .c

PROPOSED REAR ELEVATION
0 1 2 3 4 5m

Project No.

1:50 at A3

Peb 2019

Project
BF, 12 Marsden St, London, NW5 3HD

Drawing Title:

Proposed Rear Elevation

Drawing No.
P-204

Drawn / Checked
JG/ME
Planning

Copyright Origin Architecture Ltd. 2015 Co No. 08815216

No implied license exists. This drawing should not be used to calculate areas for the purposes of valuation. All dimensions to be checked on sit by the contractor and such dimensions to be their responsibility. Do not scale drawings. All work must comply with relevant British Standards ar Building Regulations requirements. Drawing errors and omissions to be reported to the architect.