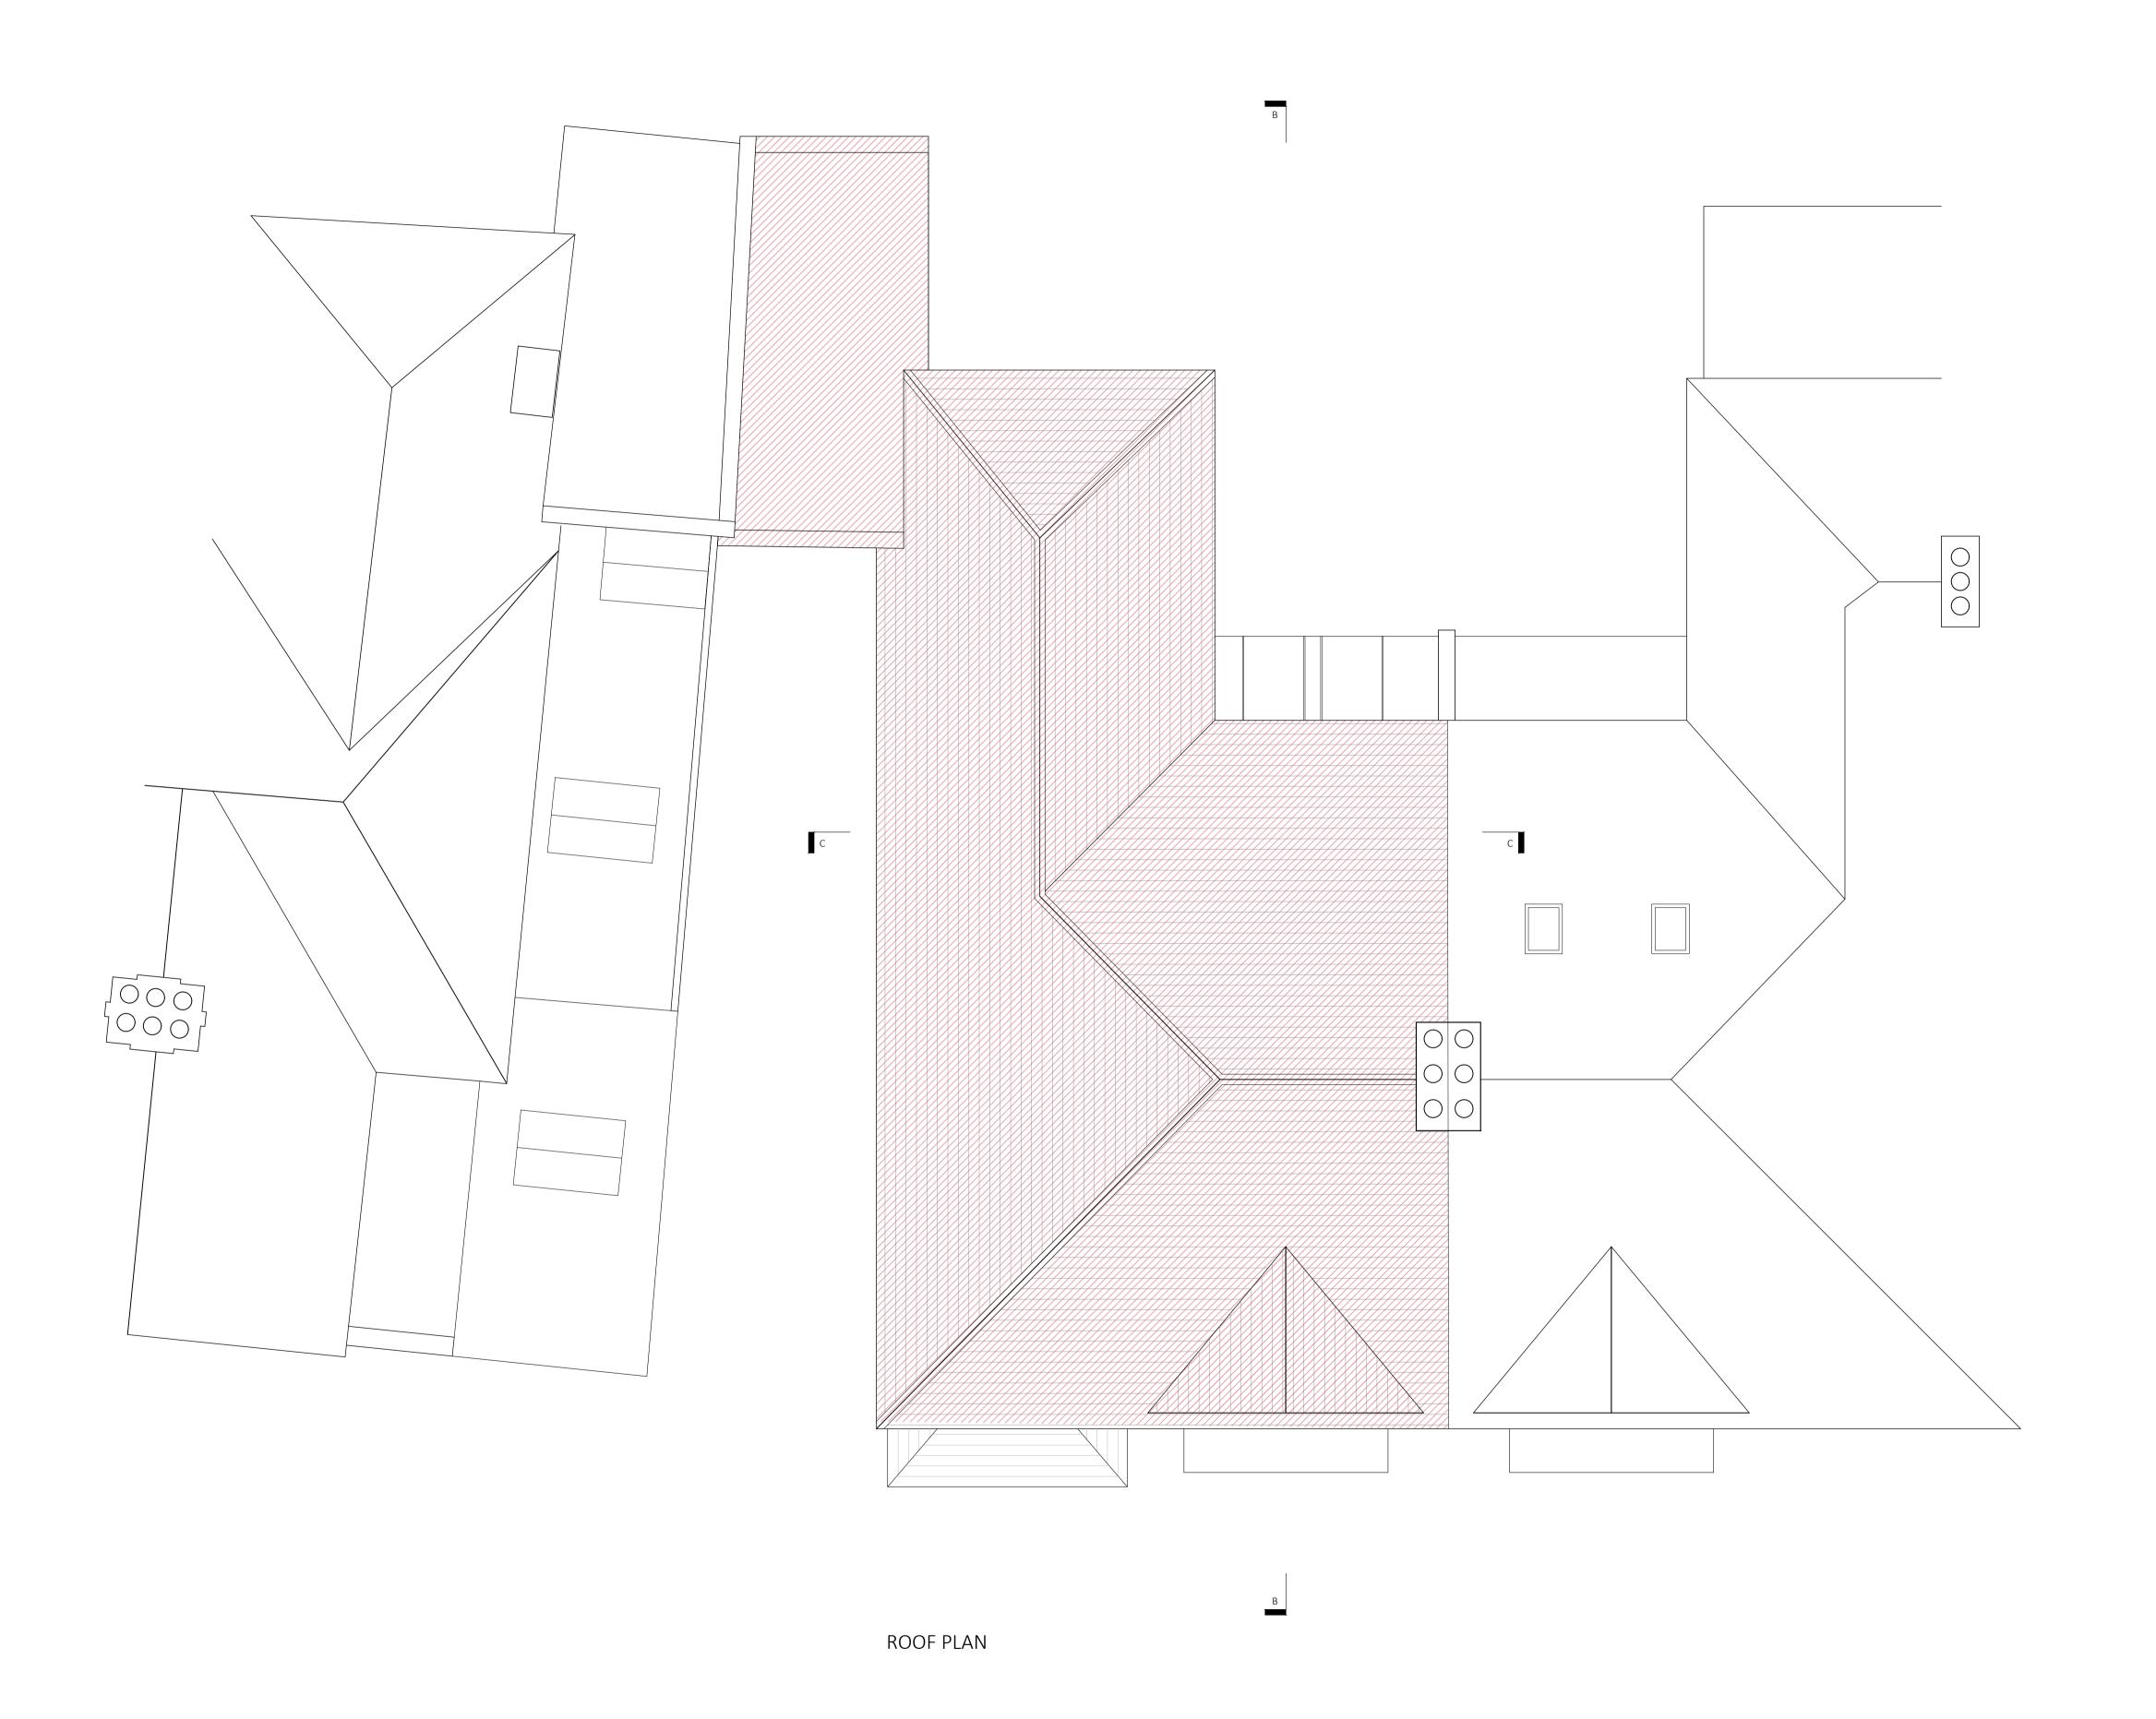

| NASH<br>BAKER   | 167-169 KENSINGTON HIGH STREET<br>LONDON, W8 6SH<br>T + 44 (0) 207 229 1558<br>MAIL@NASHBAKER.CO.UK<br>WWW.NASHBAKER.CO.UK |  |  |
|-----------------|----------------------------------------------------------------------------------------------------------------------------|--|--|
|                 | PROJECT 75 LAWN ROAD LONDON NW3 2XB                                                                                        |  |  |
|                 | DRAWING TITLE ROOF PLAN AS EXISTING                                                                                        |  |  |
| JOB NUMBER 1722 | DRAWING NUMBER 4_104                                                                                                       |  |  |
| DRAWN FA        | CHECKED SA                                                                                                                 |  |  |
| SCALE 1:50/1:10 | PAPER SIZE A1/A3                                                                                                           |  |  |

20/07/2017 REVISION