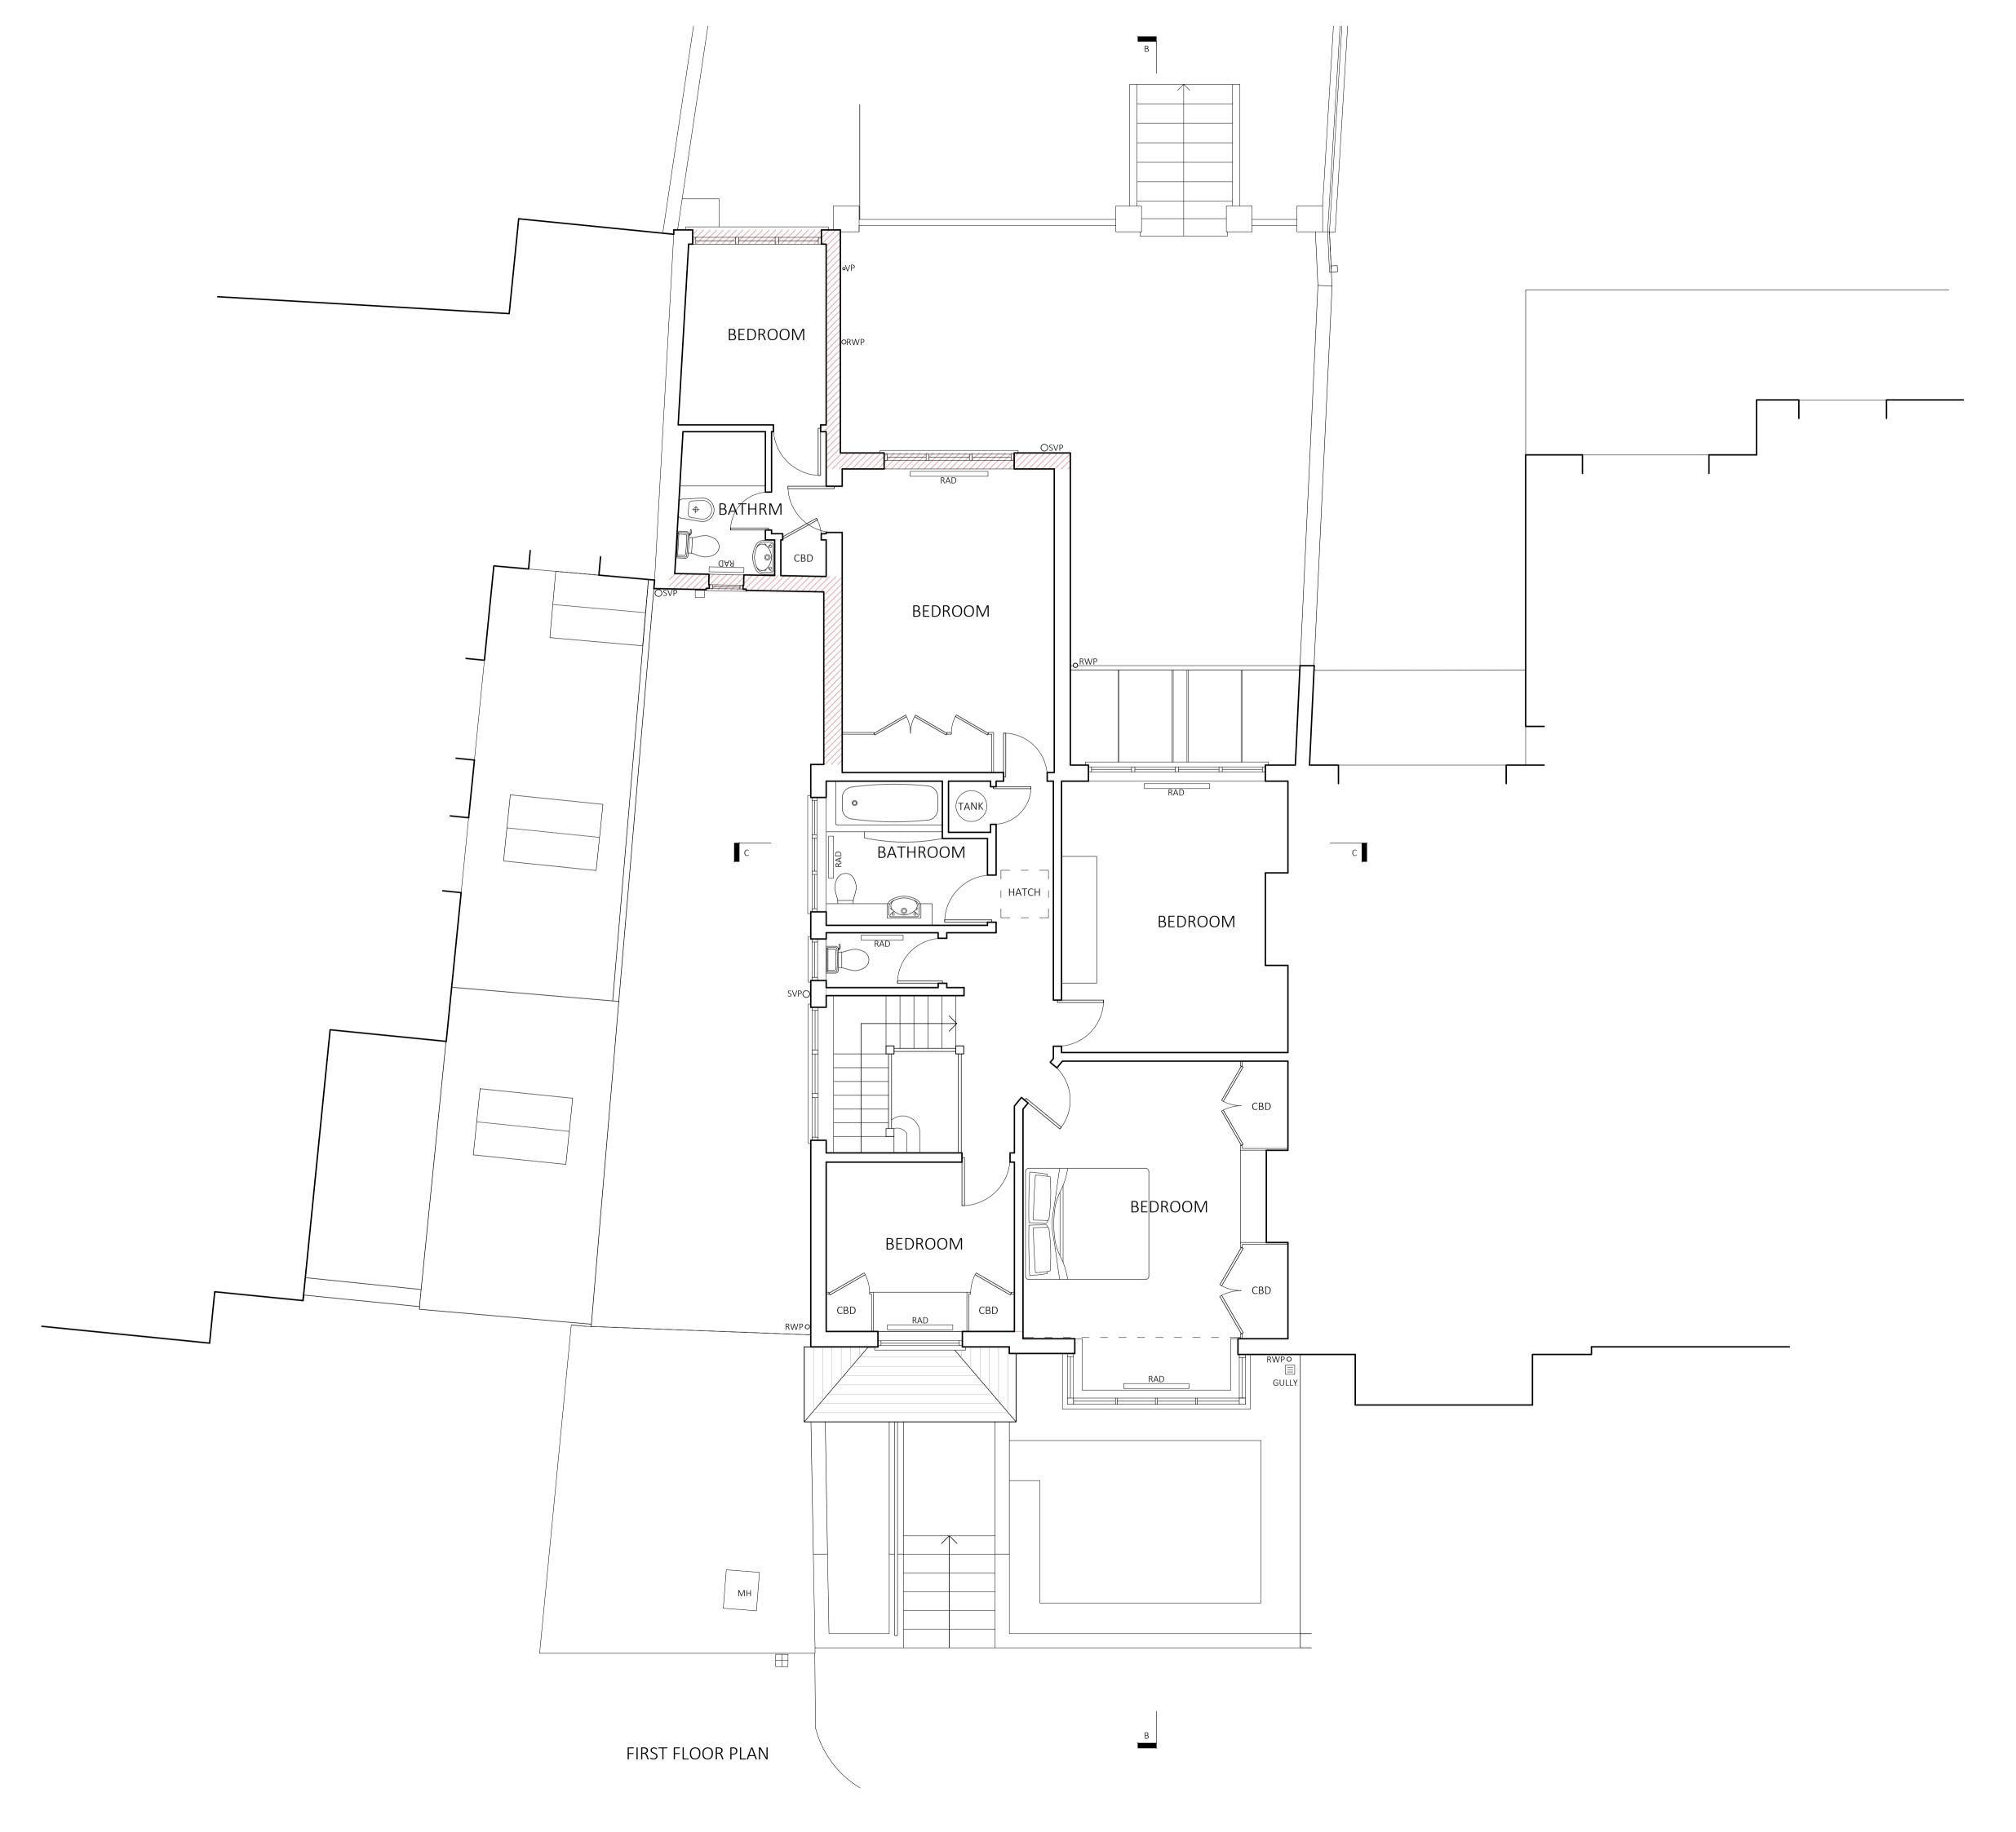

|           | WN ROAD<br>ON NW3 2XB                                        |               |
| DRAWING TITLE GROUND FLOOR PLAN AS EXISTING |           |                                                              |               |
| JOB NUMBER                                  | 1722      | DRAWING NUMBER                                               | 4_101         |
| DRAWN                                       | FA        | CHECKED                                                      | SA            |
| SCALE                                       | 1:50/1:10 | PAPER SIZE<br>O                                              | A1/A3         |
| DATE                                        | 20/07/202 | revision<br>17                                               | С             |



- No dimensions to be scaled from this drawing for construction purposes.
   This drawing is to be read in conjunction with all other consultants' drawings, specifications and schedules.
   Any discrepancies found between this drawing and other documents should be referred immediately to the architect and consultants.
   This drawing should be removed from currency immediately after a revised processing is issued.
- version is issued.

  5. All dimensions are in millimetres.
  Nash Baker Ltd, trading as Nash Baker Architects. Company Number. 7488262
  Directors: Simon Baker RIBA, Howard Nash ARB

©Copyright Reserved
This drawing is provided solely for the work stage as stated above, and should not be used for any other purpose. This drawing and its subject matter are the confidential and