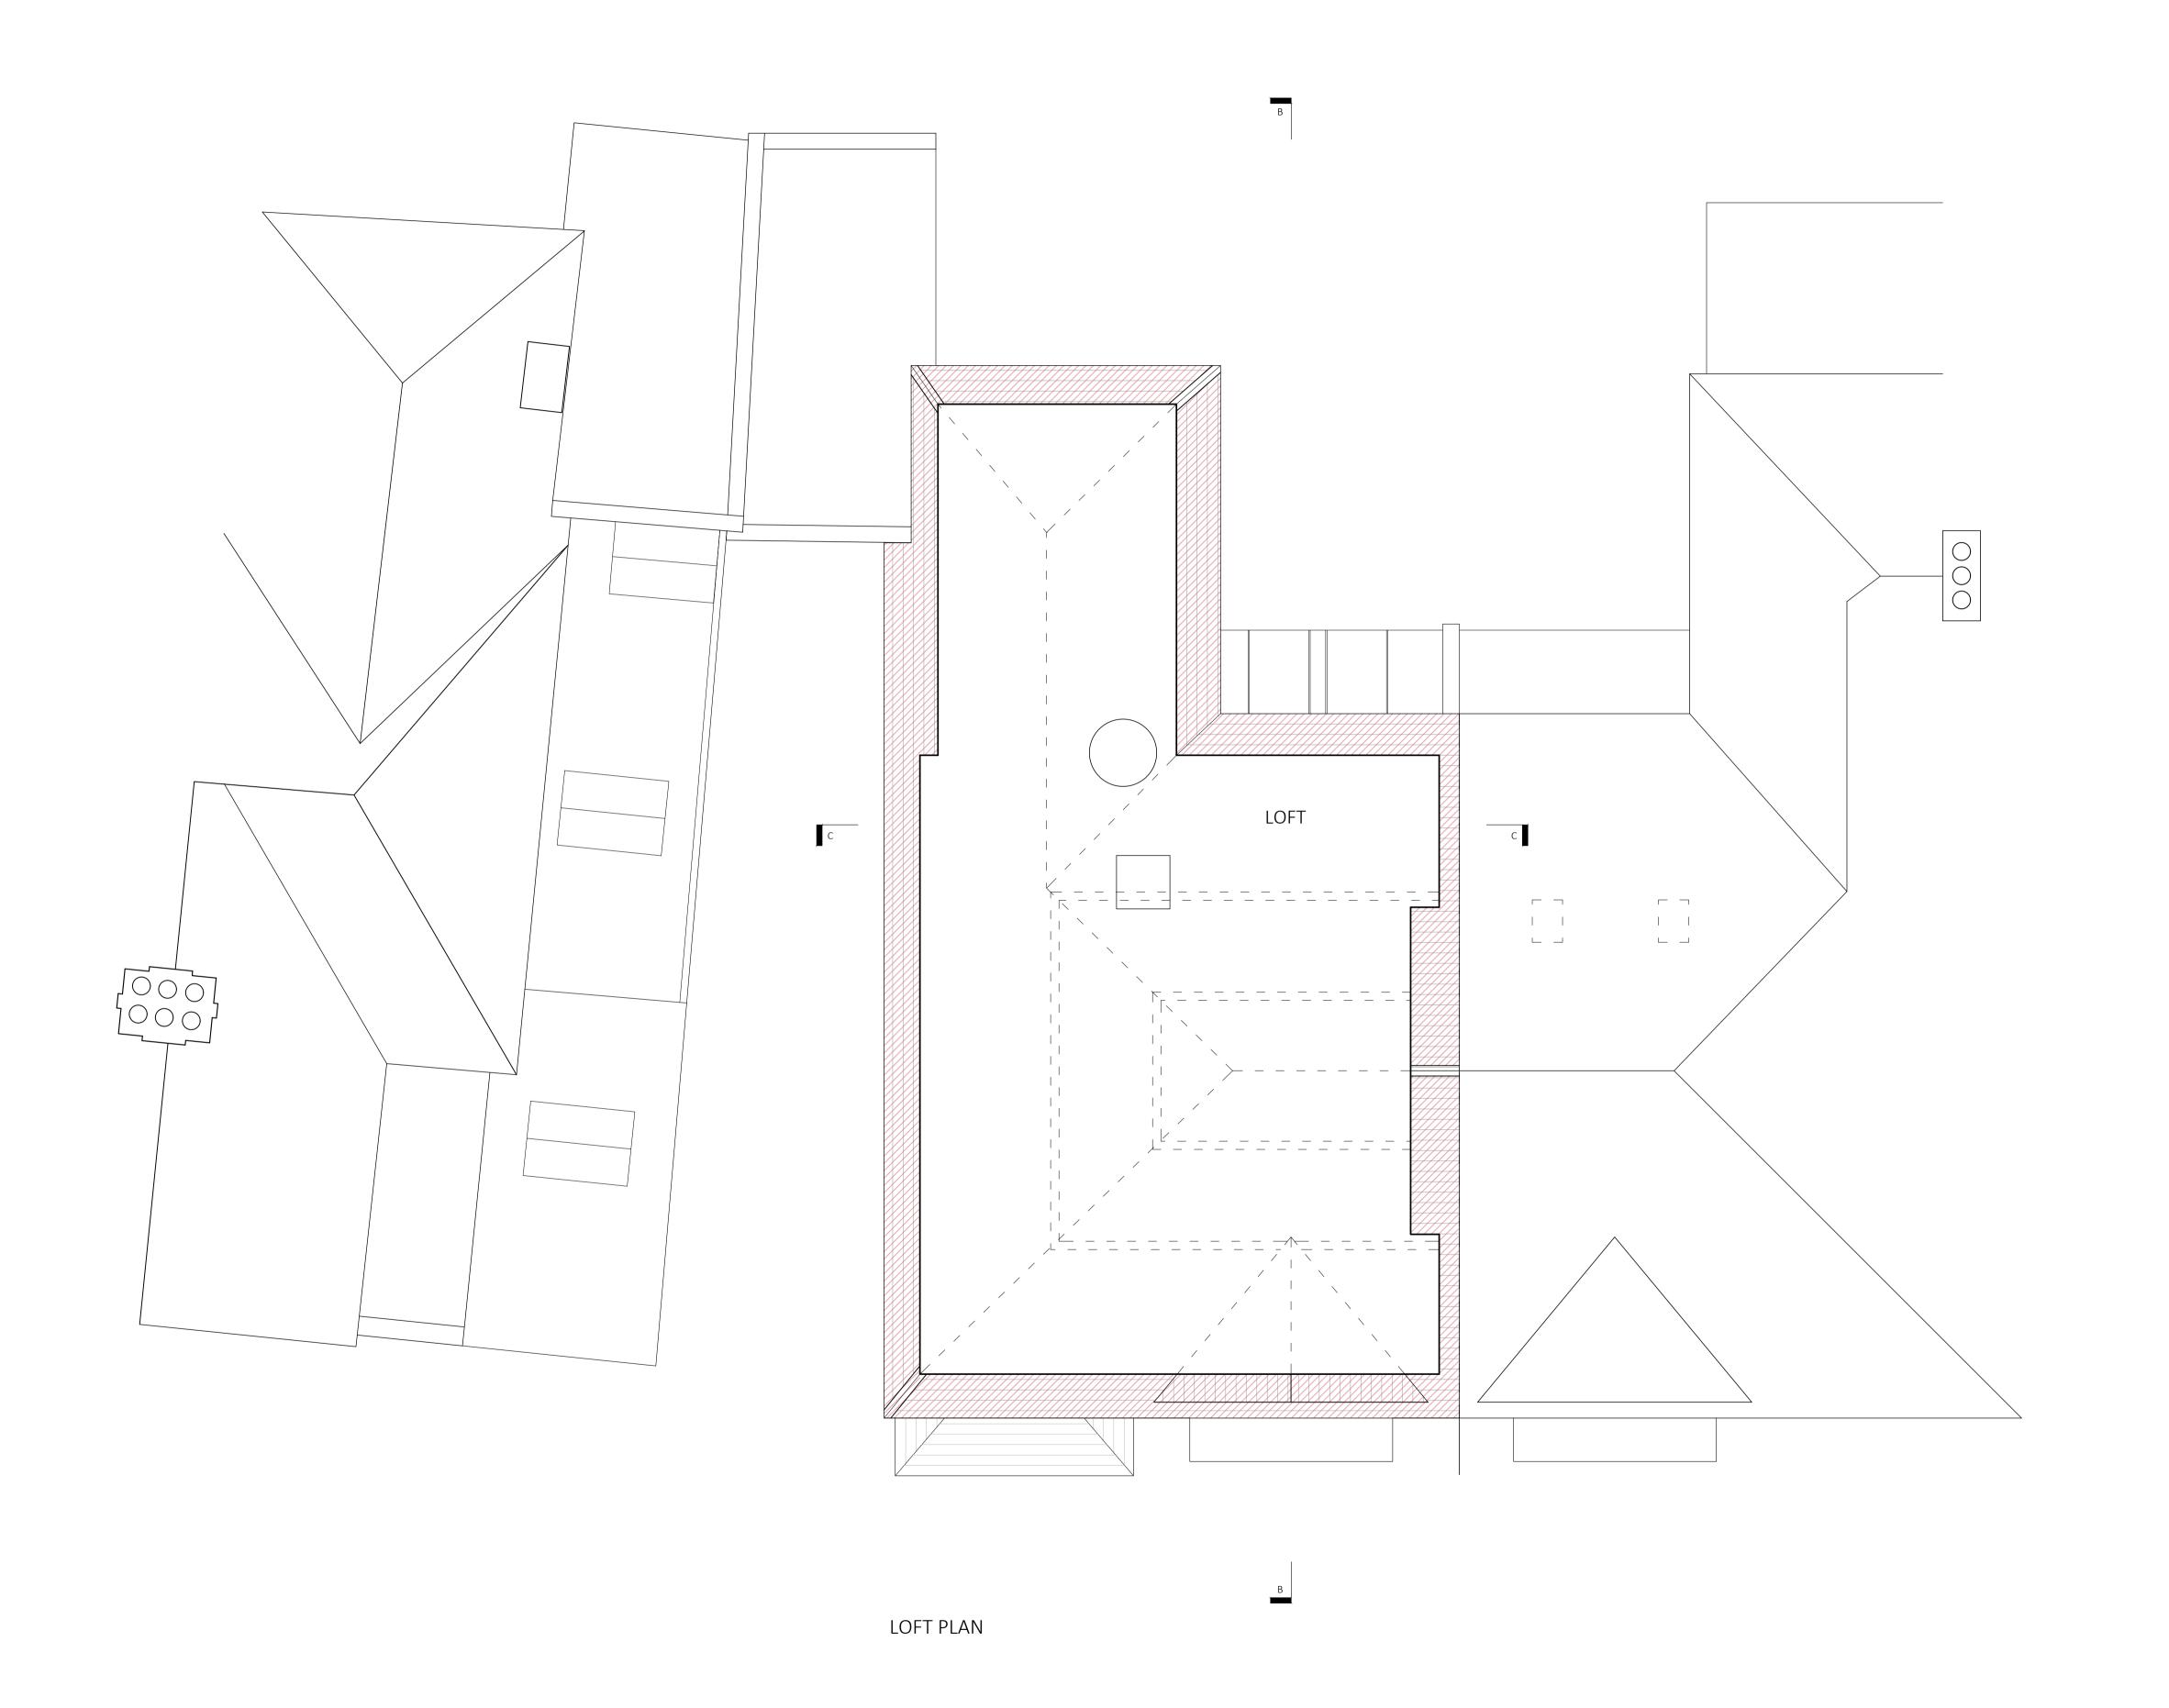

| NASH<br>BAKER   | 167-169 KENSINGTON HIGH STREET<br>LONDON, W8 6SH<br>T + 44 (0) 207 229 1558<br>MAIL@NASHBAKER.CO.UK<br>WWW.NASHBAKER.CO.UK |  |  |
|-----------------|----------------------------------------------------------------------------------------------------------------------------|--|--|
|                 | PROJECT 75 LAWN ROAD LONDON NW3 2XB                                                                                        |  |  |
|                 | DRAWING TITLE ROOF PLAN AS EXISTING                                                                                        |  |  |
| JOB NUMBER 1722 | DRAWING NUMBER 4_104                                                                                                       |  |  |
| DRAWN FA        | CHECKED SA                                                                                                                 |  |  |
| SCALE 1:50/1:10 | PAPER SIZE A1/A3                                                                                                           |  |  |

20/07/2017 REVISION