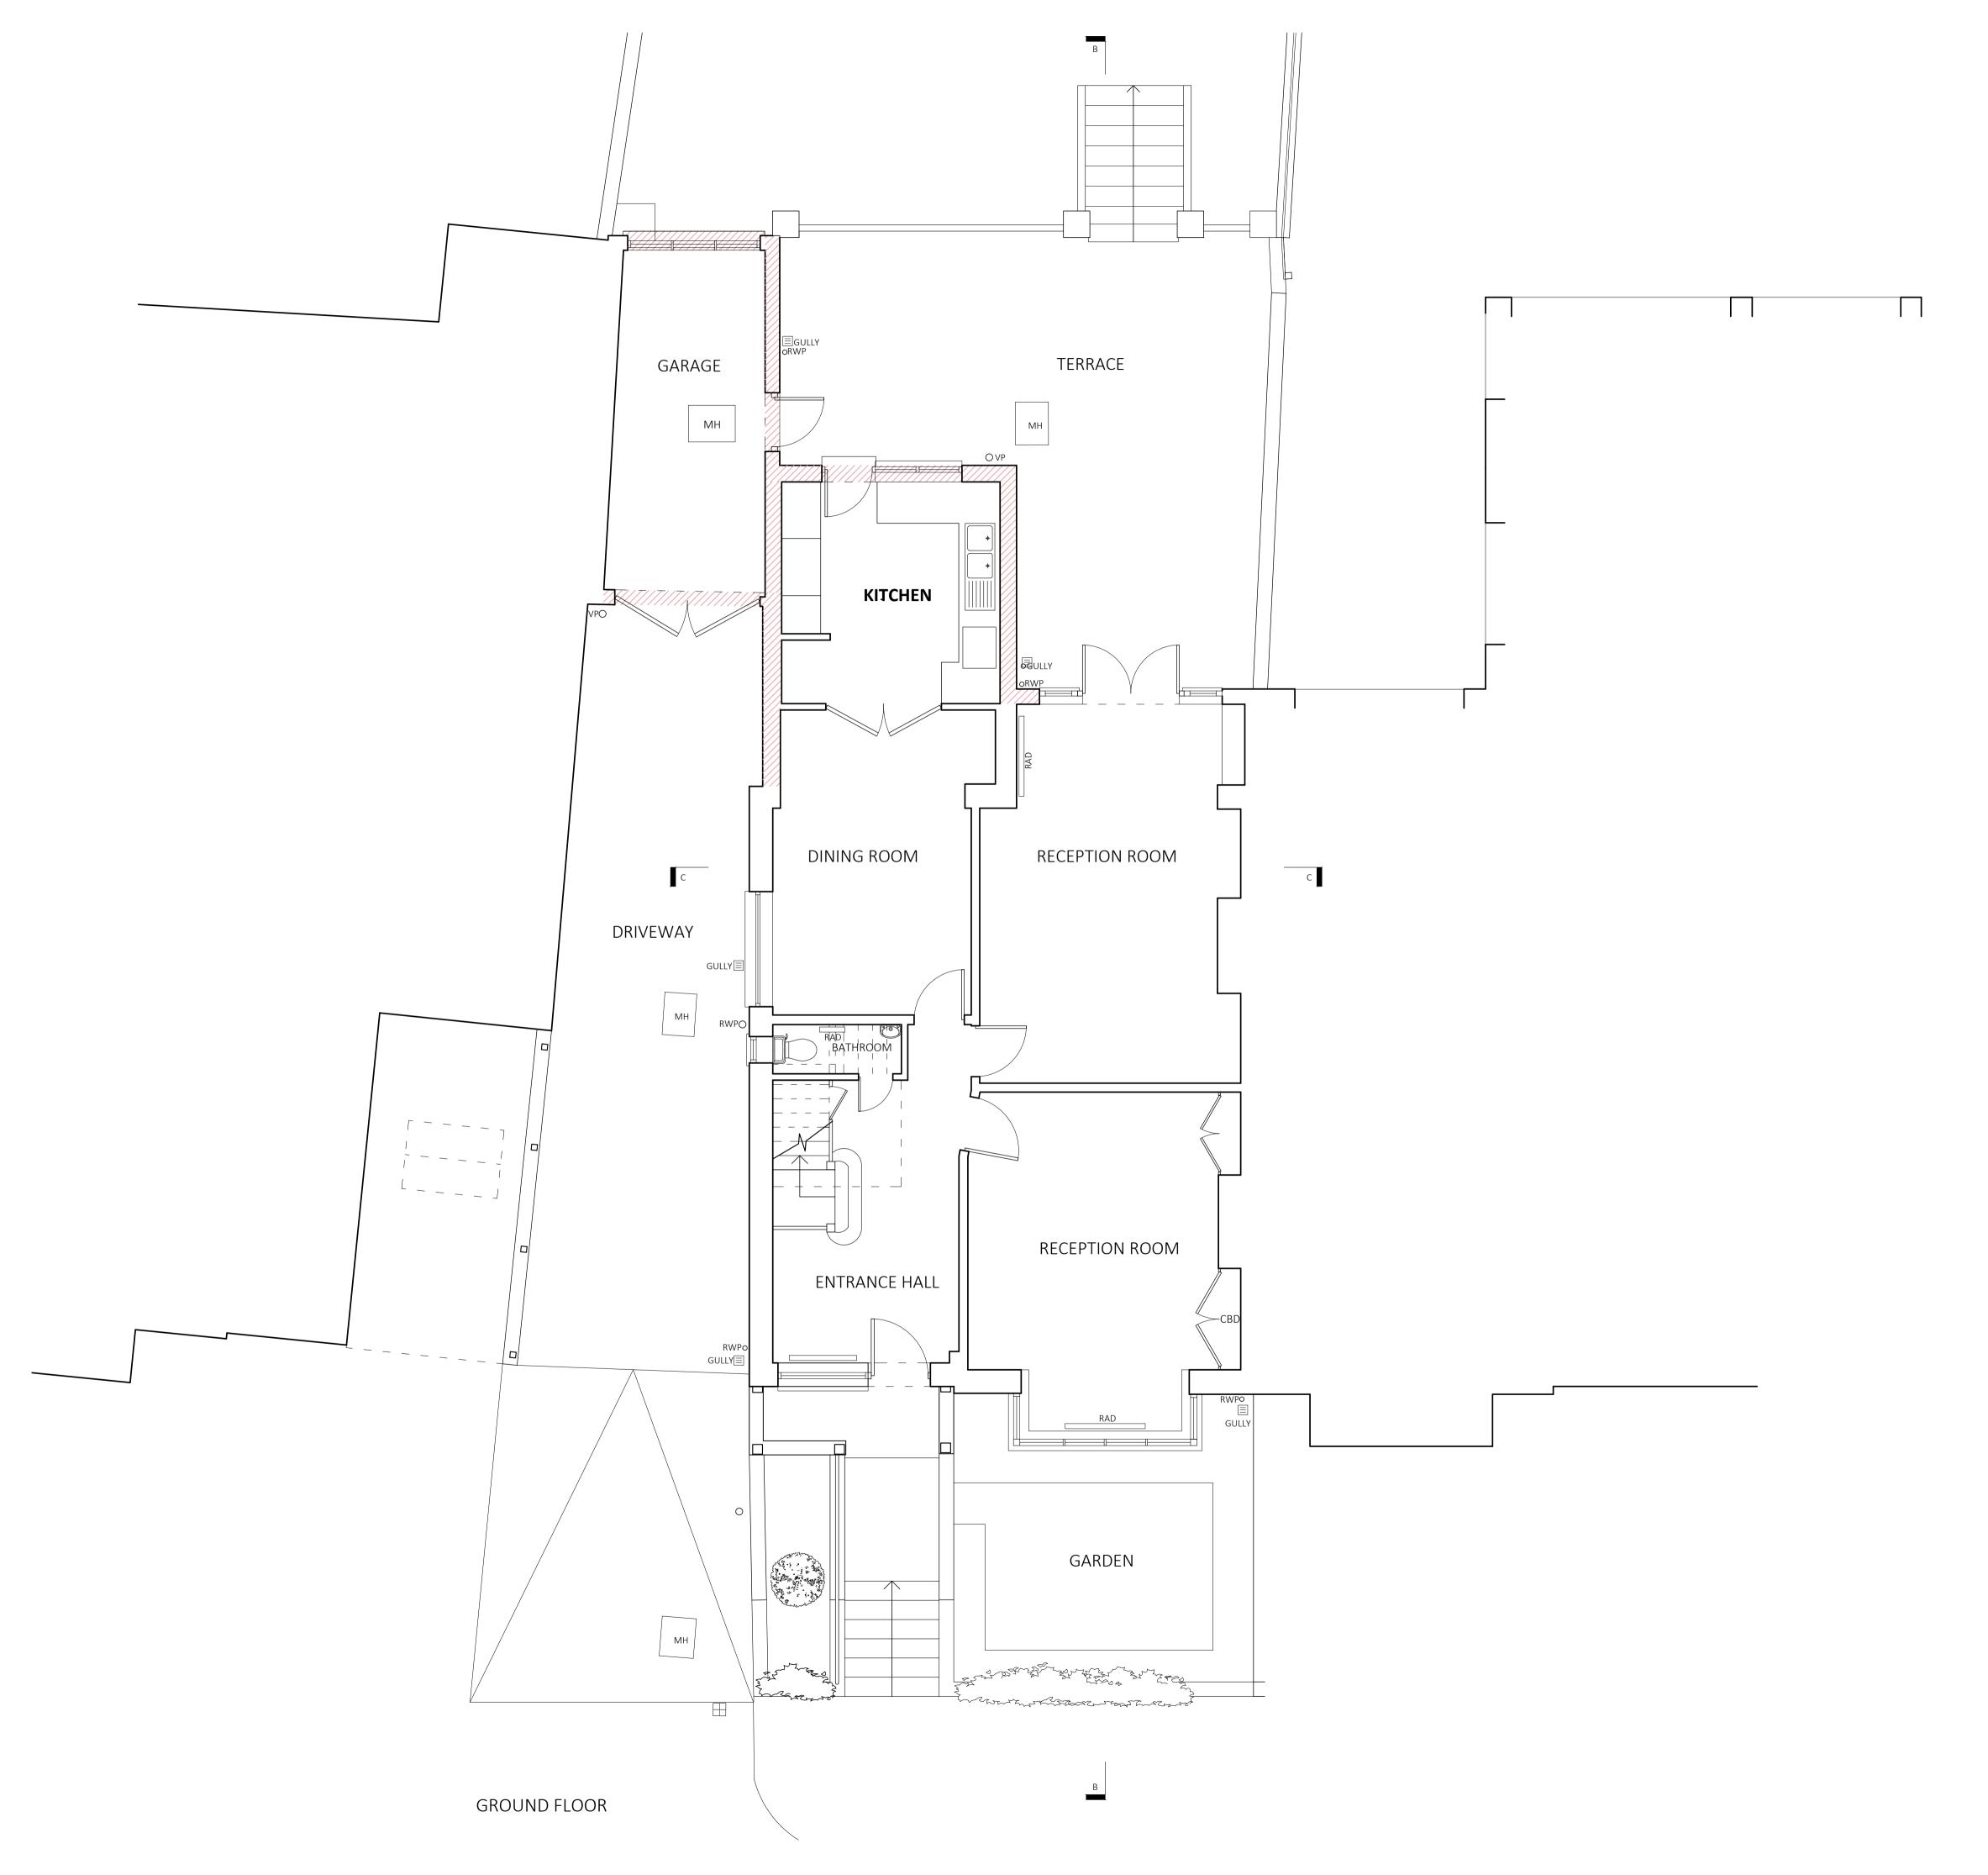

| NA                                          | SH        | 167-169 KENSINGTO<br>LONDON, W8 6SH                          | N HIGH STREET |
|---------------------------------------------|-----------|--------------------------------------------------------------|---------------|
| BAK                                         |           | T + 44 (0) 207 229 1!<br>MAIL@NASHBAKER.0<br>WWW.NASHBAKER.0 | CO.UK         |
| PROJECT                                     |           | WN ROAD<br>ON NW3 2XB                                        |               |
| DRAWING TITLE GROUND FLOOR PLAN AS EXISTING |           |                                                              |               |
| JOB NUMBER                                  | 1722      | DRAWING NUMBER                                               | 4_101         |
| DRAWN                                       | FA        | CHECKED                                                      | SA            |
| SCALE                                       | 1:50/1:10 | PAPER SIZE<br>O                                              | A1/A3         |
| DATE                                        | 20/07/202 | revision<br>17                                               | С             |