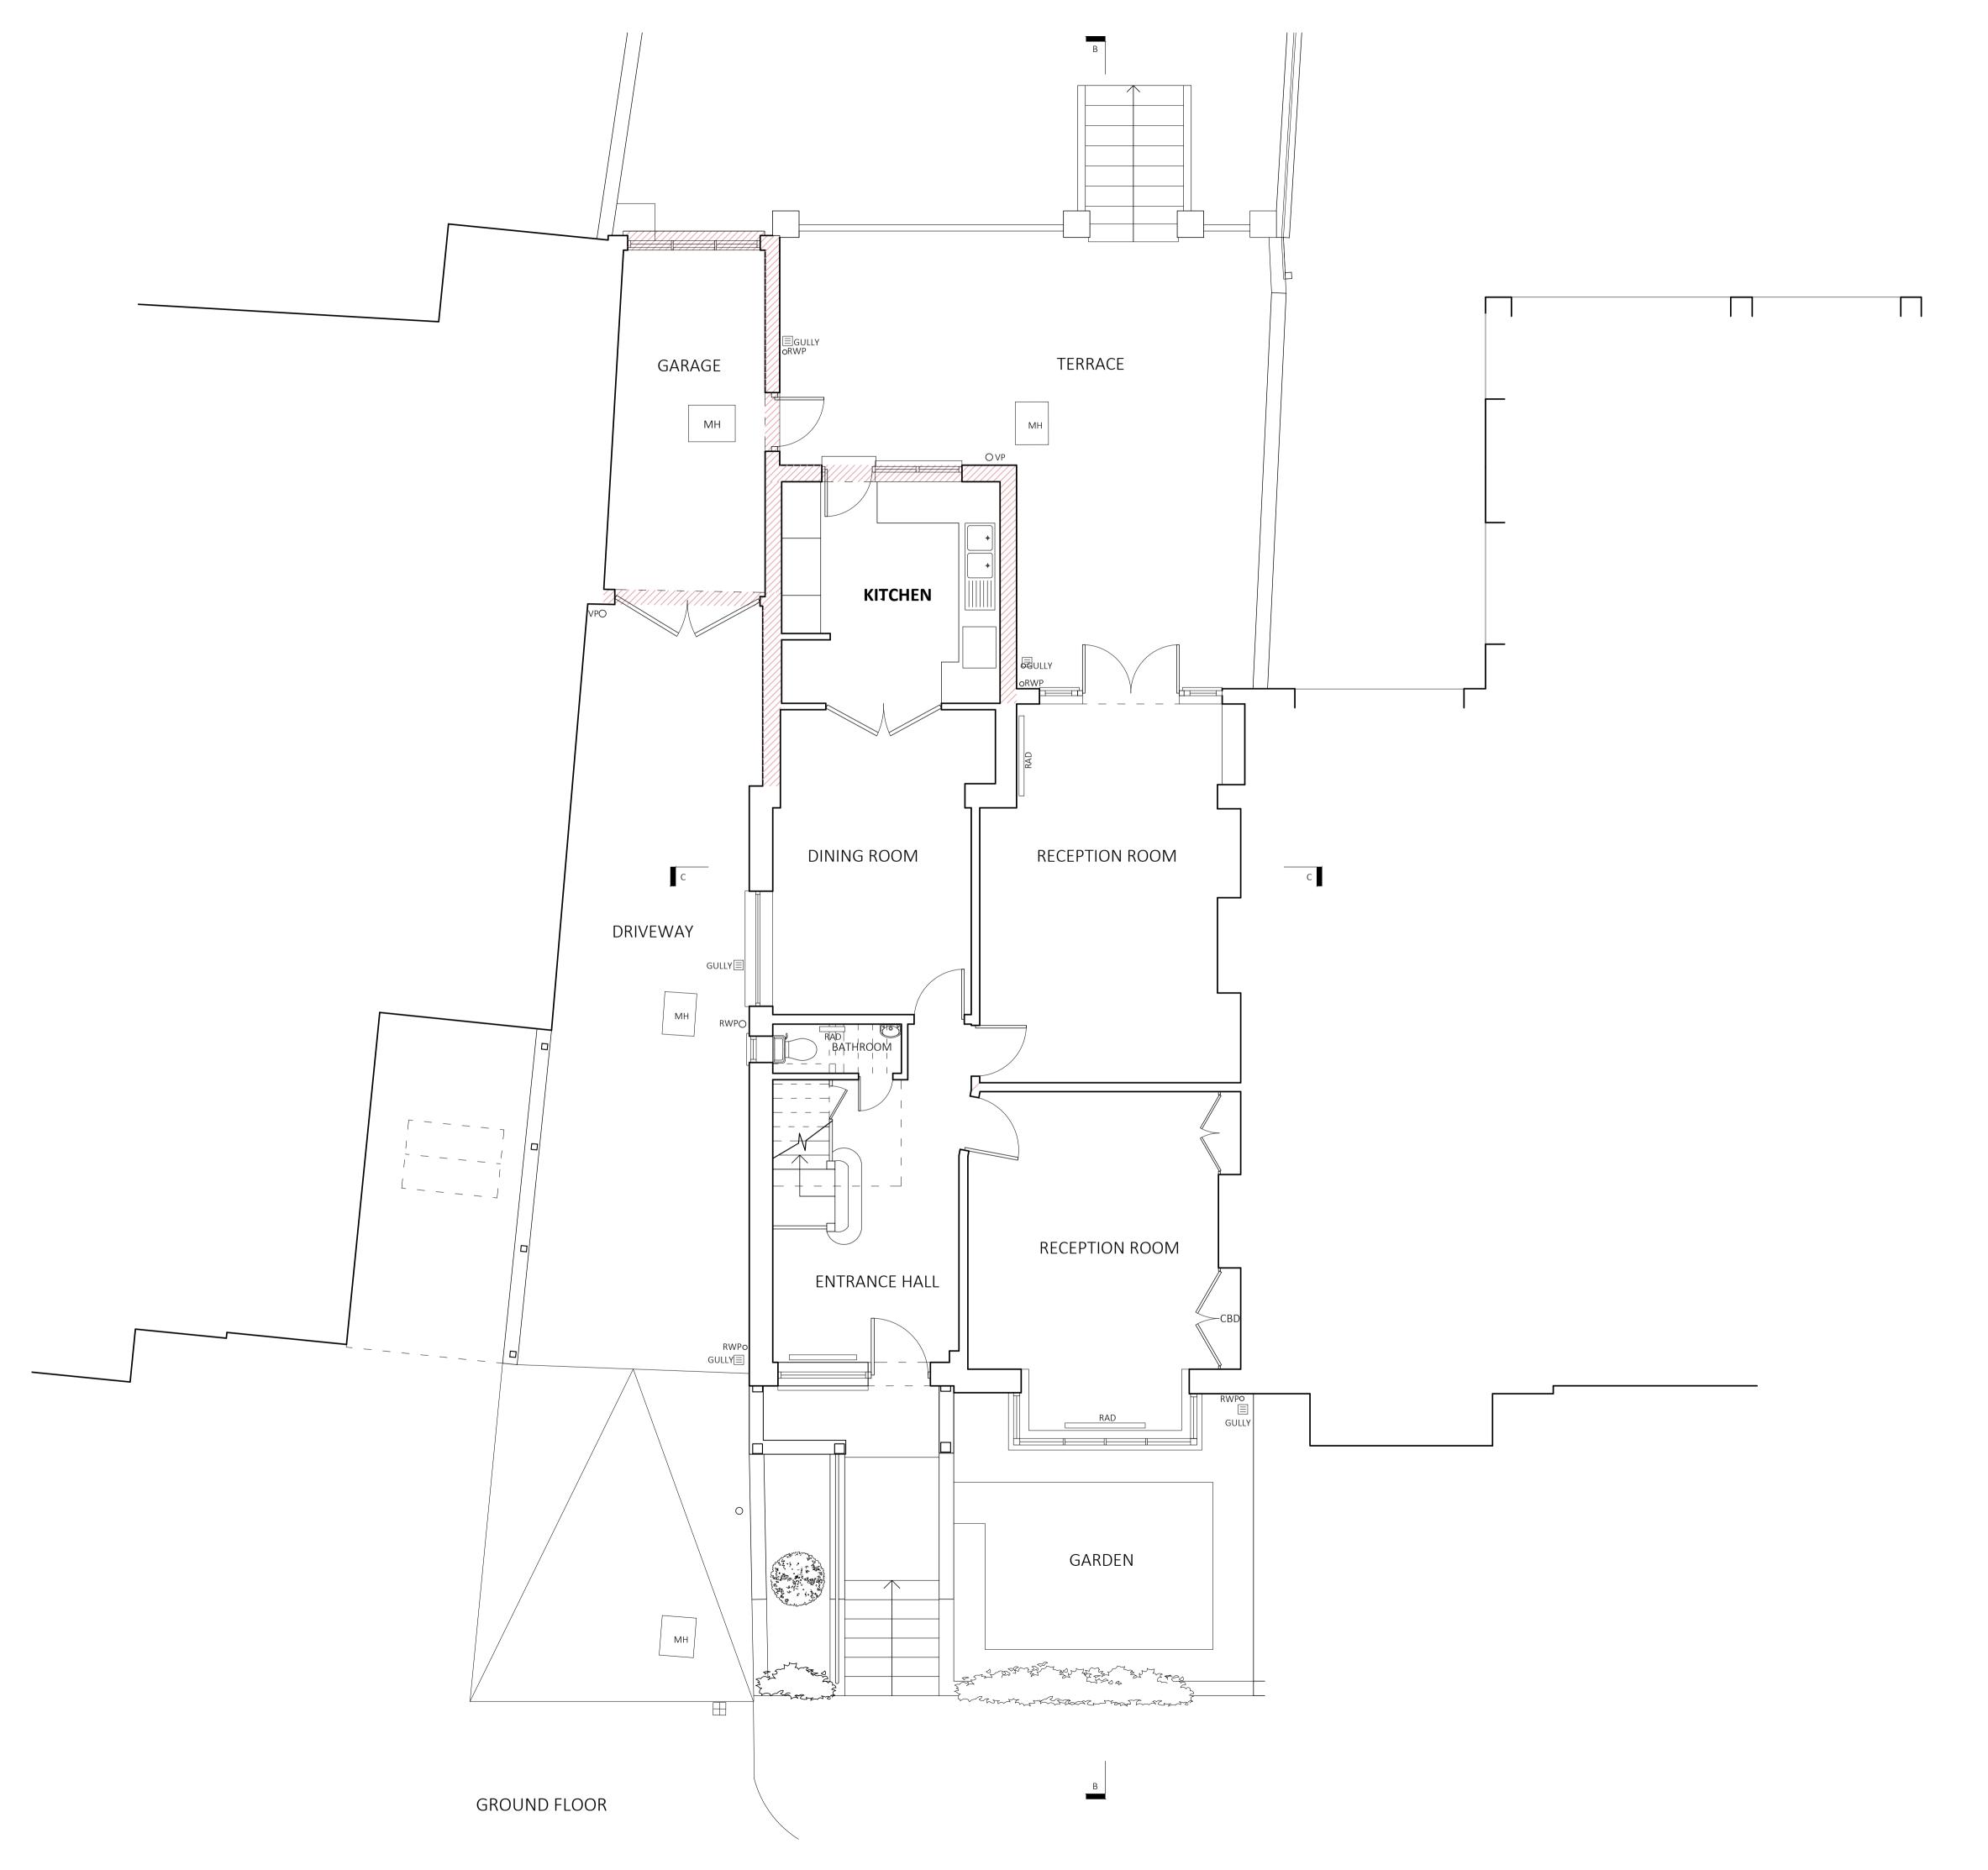

| NA           |           | 167-169 KENSINGTO<br>LONDON, W8 6SH                        | ON HIGH STREET |  |
|--------------|-----------|------------------------------------------------------------|----------------|--|
| BAK          | . —       | T + 44 (0) 207 229 1!<br>MAIL@NASHBAKER.<br>WWW.NASHBAKER. | CO.UK          |  |
| PROJECT      | , 0 =, .  | WN ROAD<br>ON NW3 2XB                                      |                |  |
| DRAWING TITL | - GNOC    | IND FLOOR PLAI<br>ISTING                                   | N              |  |
| JOB NUMBER   | 1722      | DRAWING NUMBER                                             | 2_101          |  |
| DRAWN        | FA        | CHECKED                                                    | SA             |  |
| SCALE        | 1:50/1:10 | PAPER SIZE<br>O                                            | A1/A3          |  |
| DATE         | 20/07/202 | REVISION                                                   | C              |  |