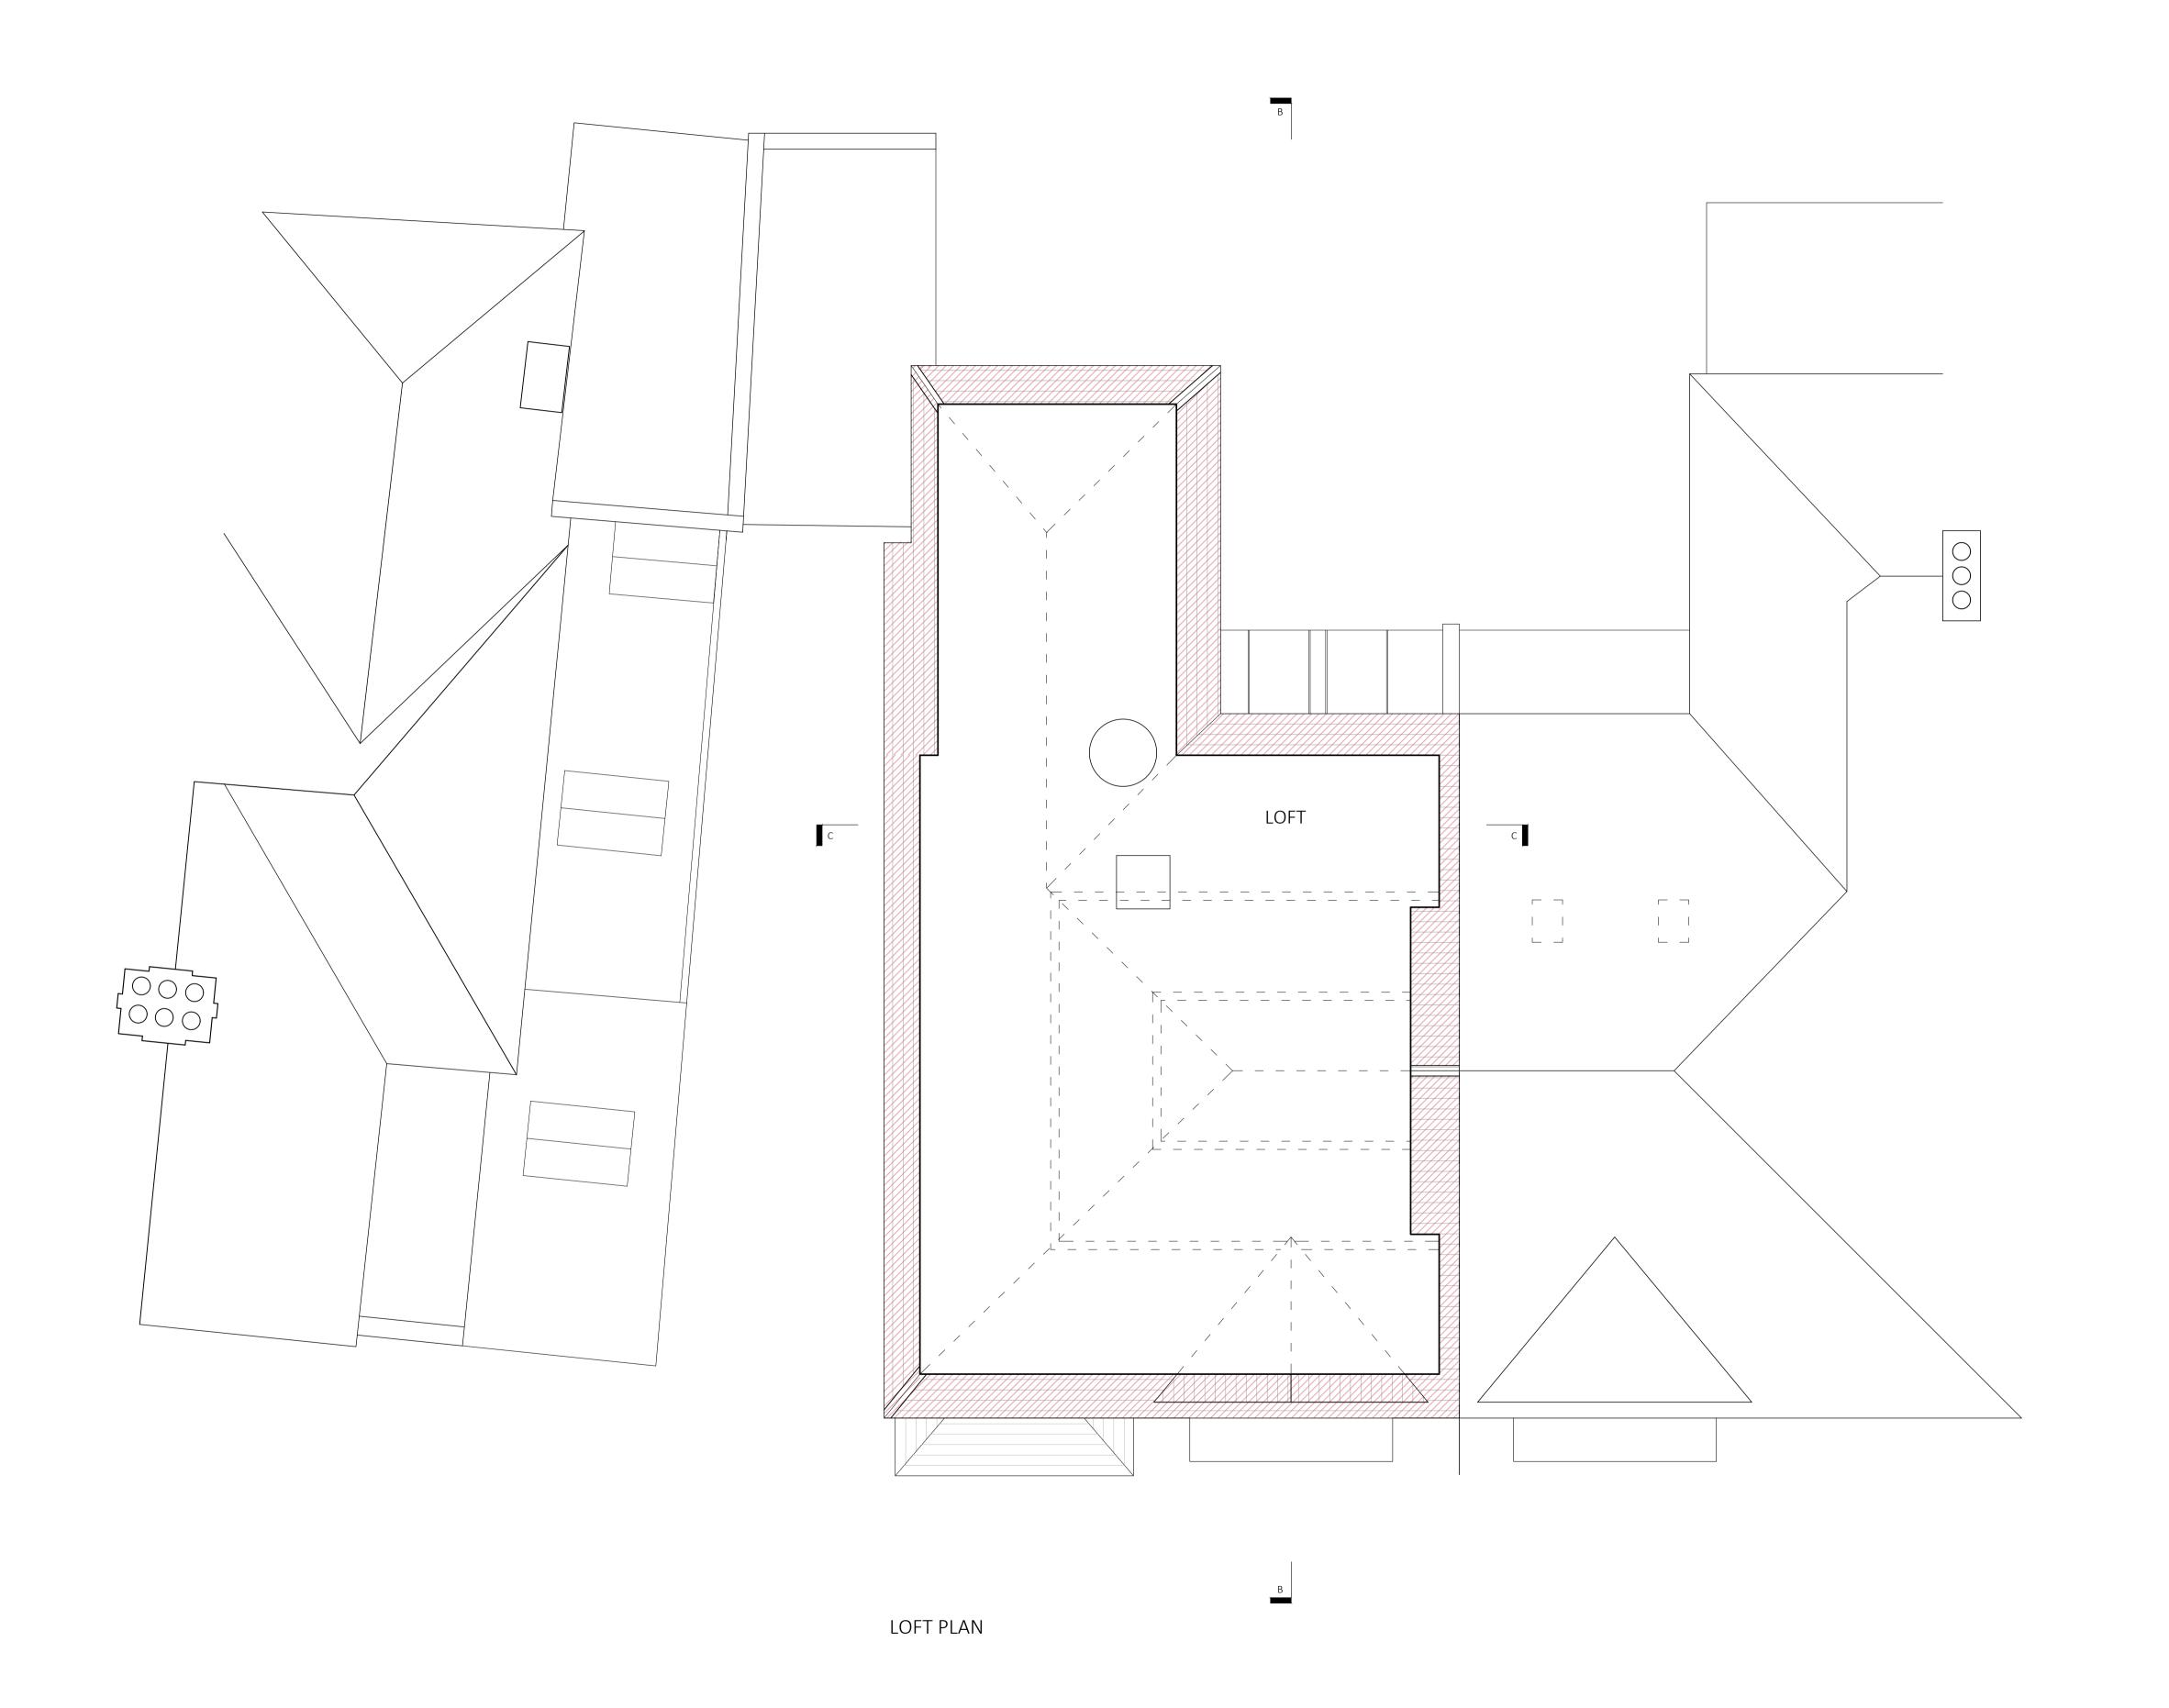

| NASH<br>BAKE<br>ARCHITECTS |                               | 558<br>CO.UK |
|----------------------------|-------------------------------|--------------|
| •                          | 75 LAWN ROAD<br>ONDON NW3 2XB |              |
| •                          | ROOF PLAN<br>AS EXISTING      |              |
| JOB NUMBER 1722            | DRAWING NUMBER                | 2_104        |
| DRAWN FA                   | CHECKED                       | SA           |
| SCALE 1:50/                | PAPER SIZE                    | A1/A3        |
|                            |                               |              |