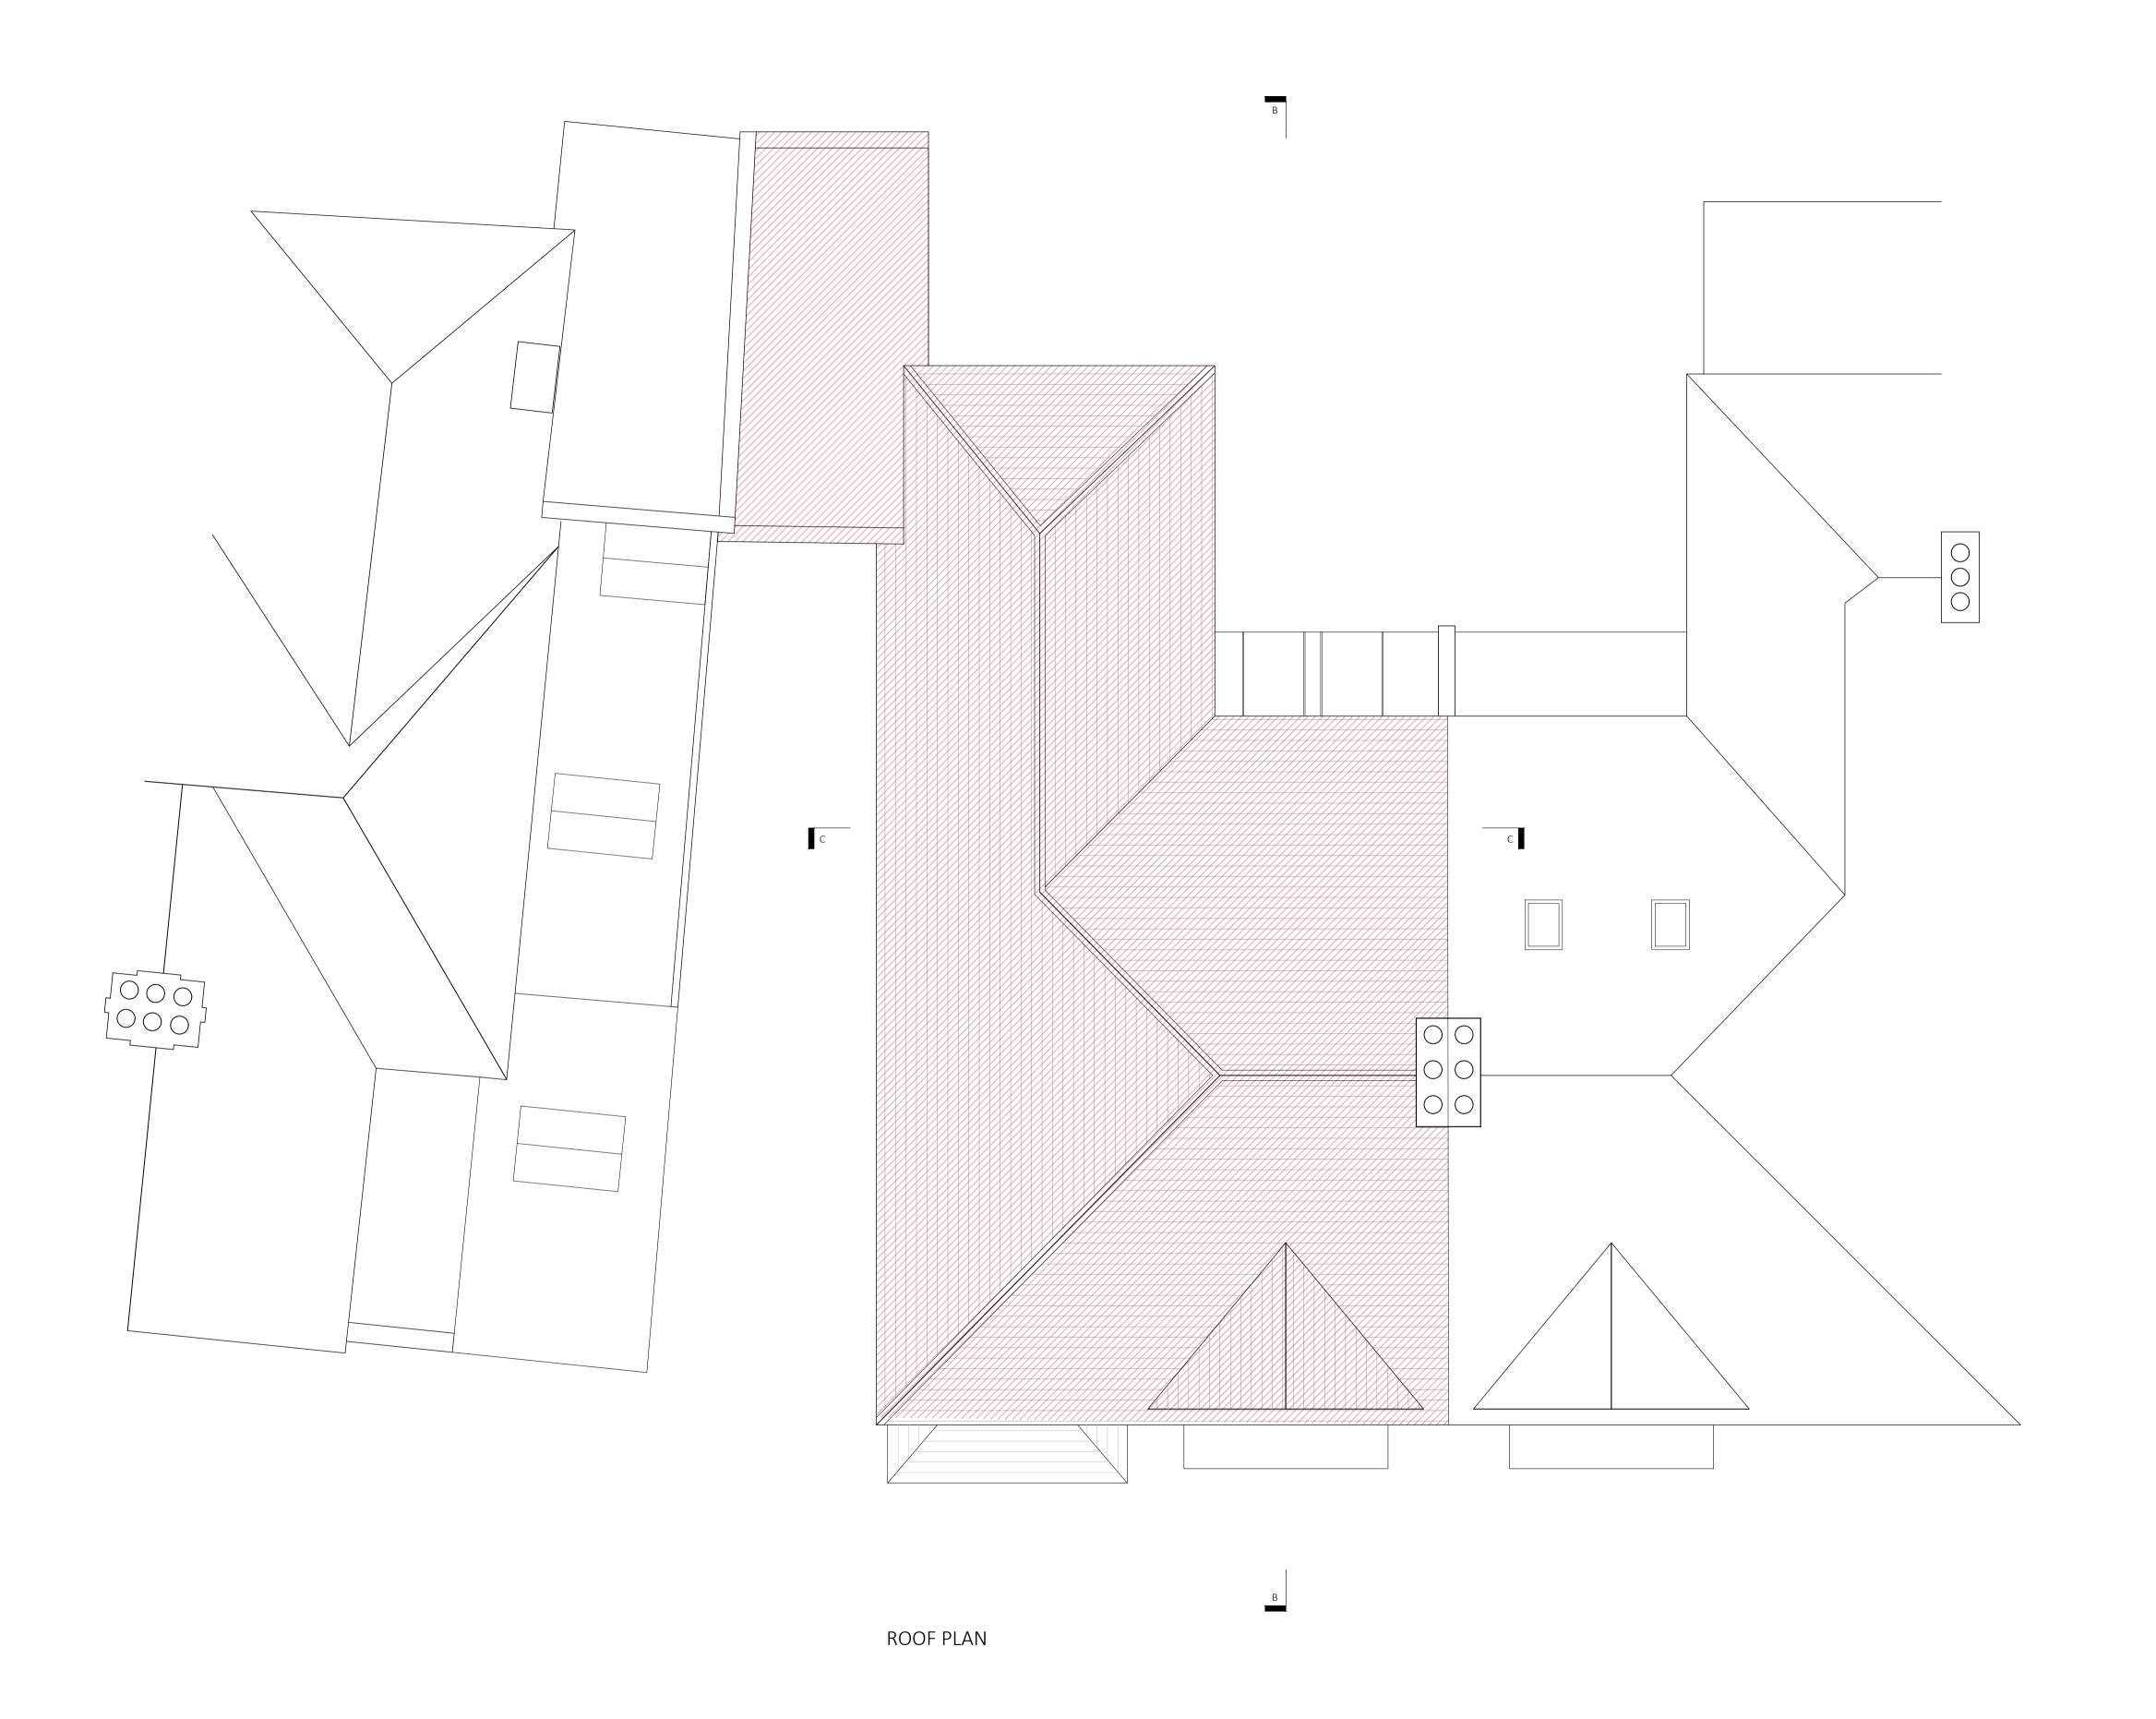

| NASH<br>BAKE<br>ARCHITECTS |                               | 558<br>CO.UK |
|----------------------------|-------------------------------|--------------|
| •                          | 75 LAWN ROAD<br>ONDON NW3 2XB |              |
| •                          | ROOF PLAN<br>AS EXISTING      |              |
| JOB NUMBER 1722            | DRAWING NUMBER                | 2_104        |
| DRAWN FA                   | CHECKED                       | SA           |
| SCALE 1:50/                | PAPER SIZE                    | A1/A3        |
|                            |                               |              |