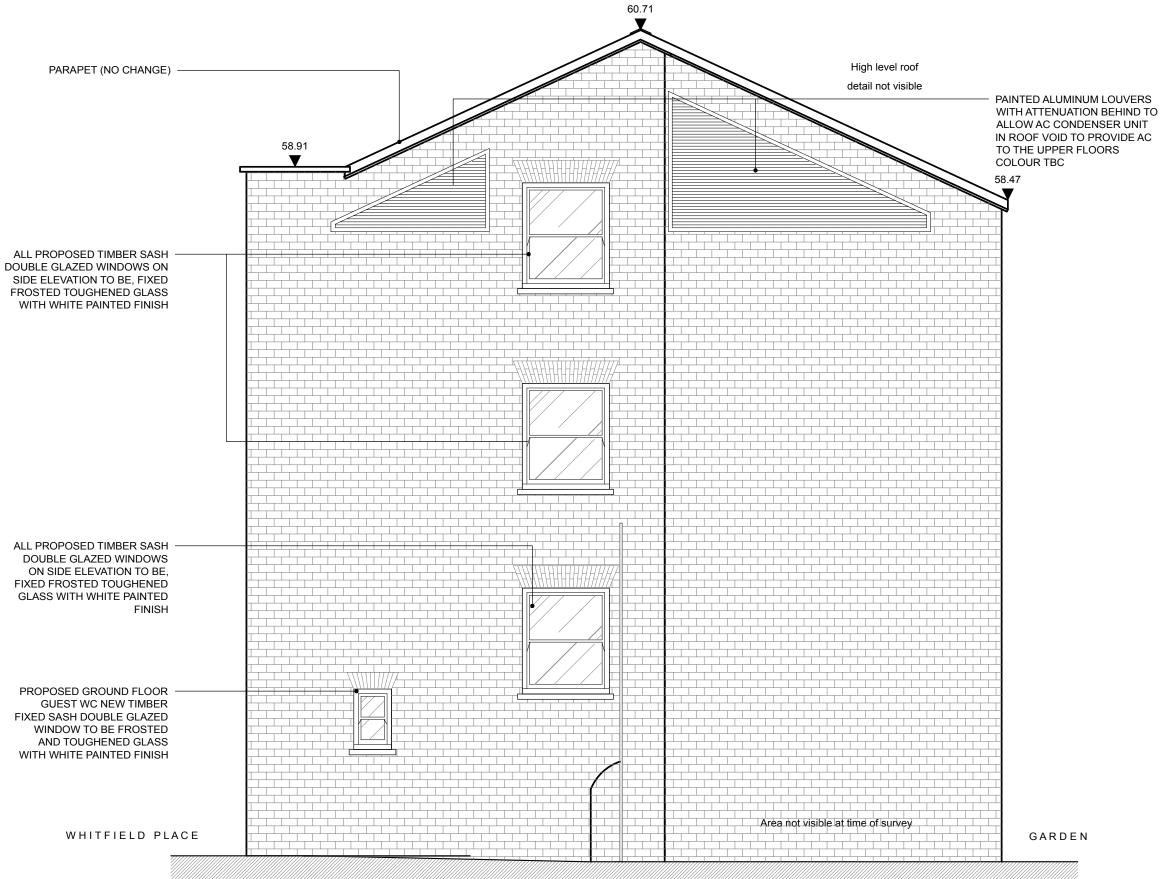

## SIDE ELEVATION FACING ALLEY FOR ACCESS TO HOTEL

## THIS IS A CAD DRAWING AND MAY ONLY BE MODIFIED BY HAND IN ACCORDANCE WITH COMPANY PROCEDURE

| Client Name | Date | Signiture |
|-------------|------|-----------|
|             |      |           |

CKED ON SITE PRIOR

FURE. ANY DISCREPANCIES

OF IAN WYLIE ARCHITECTS AND

| N0. | REVISIONS   | DATE     | INITIAL |
|-----|-------------|----------|---------|
| -   | First issue | 21/12/18 | RL      |
|     |             |          |         |
|     |             |          |         |
|     |             |          |         |
|     |             |          |         |
|     |             |          |         |



Metres

| Scale<br>1:25 @ A1<br>1:50 @ A3 | Date<br>07/2018 | Drawn<br>PT | Checked<br>ILW |
|-----------------------------