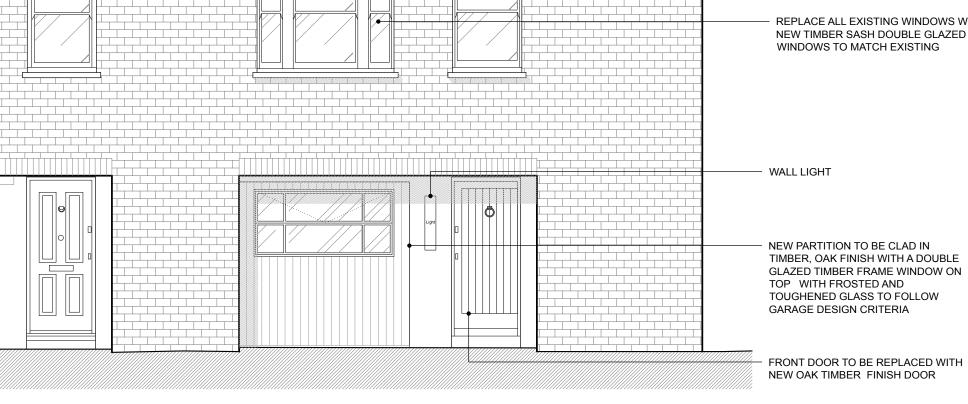

REPLACE ALL EXISTING WINDOWS WITH NEW TIMBER SASH DOUBLE GLAZED WINDOWS TO MATCH EXISTING

BRACKET REINSTATED

60.71

REPLACE ALL EXISTING WINDOWS WITH NEW TIMBER SASH DOUBLE GLAZED

Ms R Trehan Mr C Pattinson

18 WHITFIELD PLACE W1T 5JX , LONDON

Drowing Title
PROPOSED FRONT ELEVATION

IAN WYLIE ARCHITECTS 17 NOTTINGHAM STREET LONDON W1U5EW

| 1:25 @ A1<br>1:50 @ A3 | 07/2018 | PT PT    | ILW |
|------------------------|---------|----------|-----|
| Drawing No.            |         | Revision |     |
| 372/P                  | /110    |          | _   |