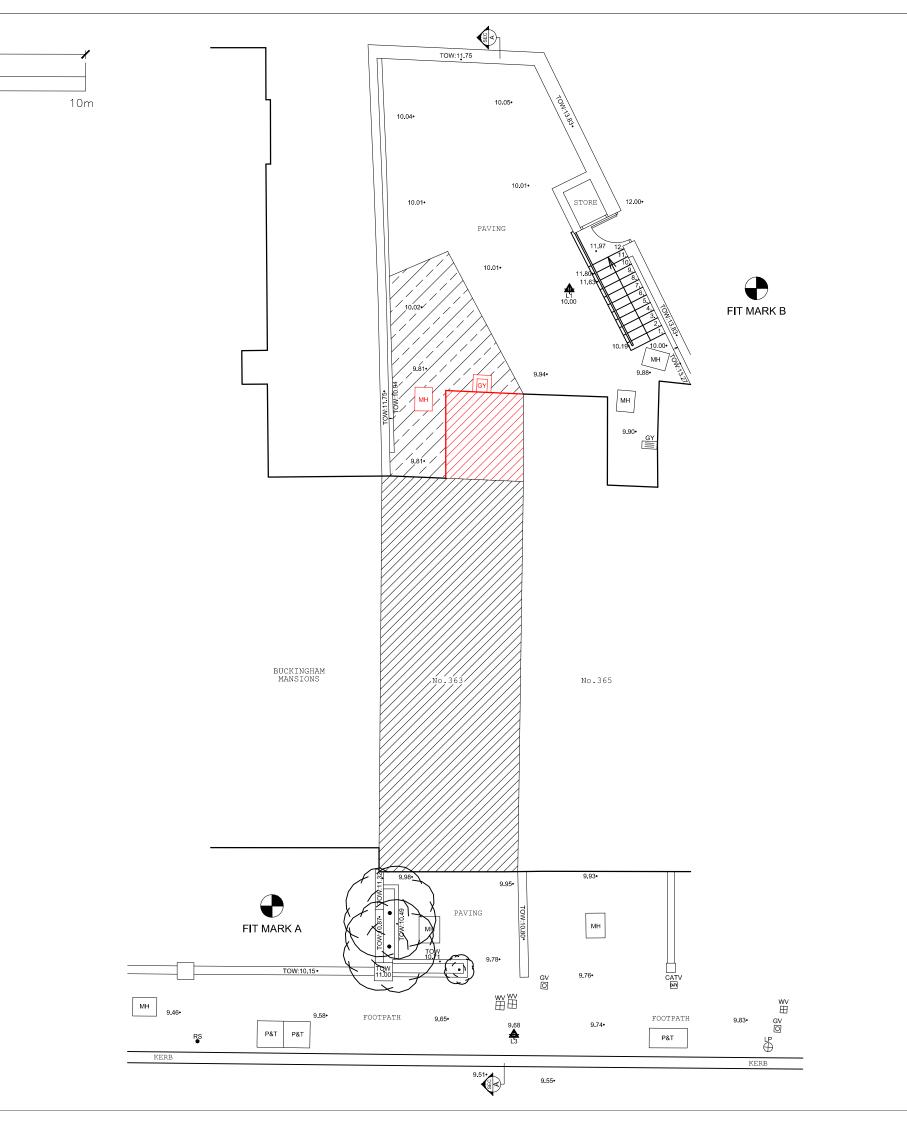

Legend

Strip out

Area demised to n. 363 property

Project 363 West End Lane

Drawing Title Site Plan as existing

Drawing No. 000

Date September 2018 Scale 1:100 @ A3

STEPHEN LEVRANT HERITAGE ARCHITECTURE