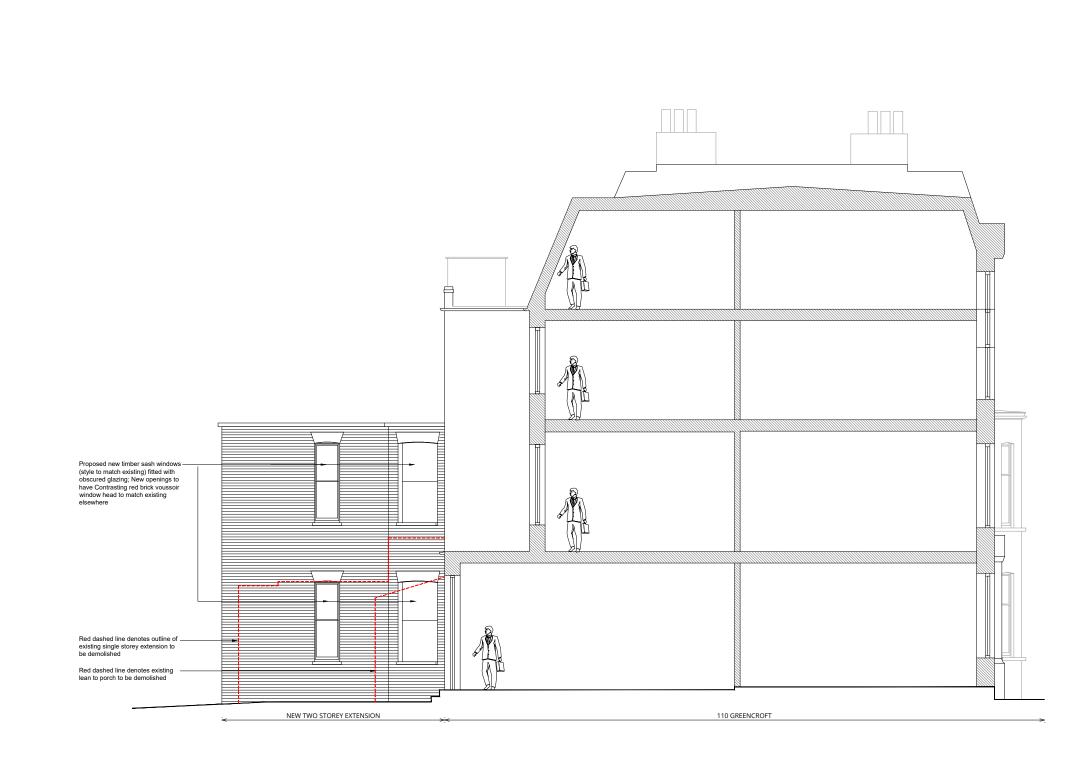

## SIDE ELEVATION (FACING 112 GREENCROFT GARDENS)

 A3@1:100
 C.H
 J.W

To be removed

Hatched area denotes proposed new 2 storey extension (Subject to planning approval)

Scale