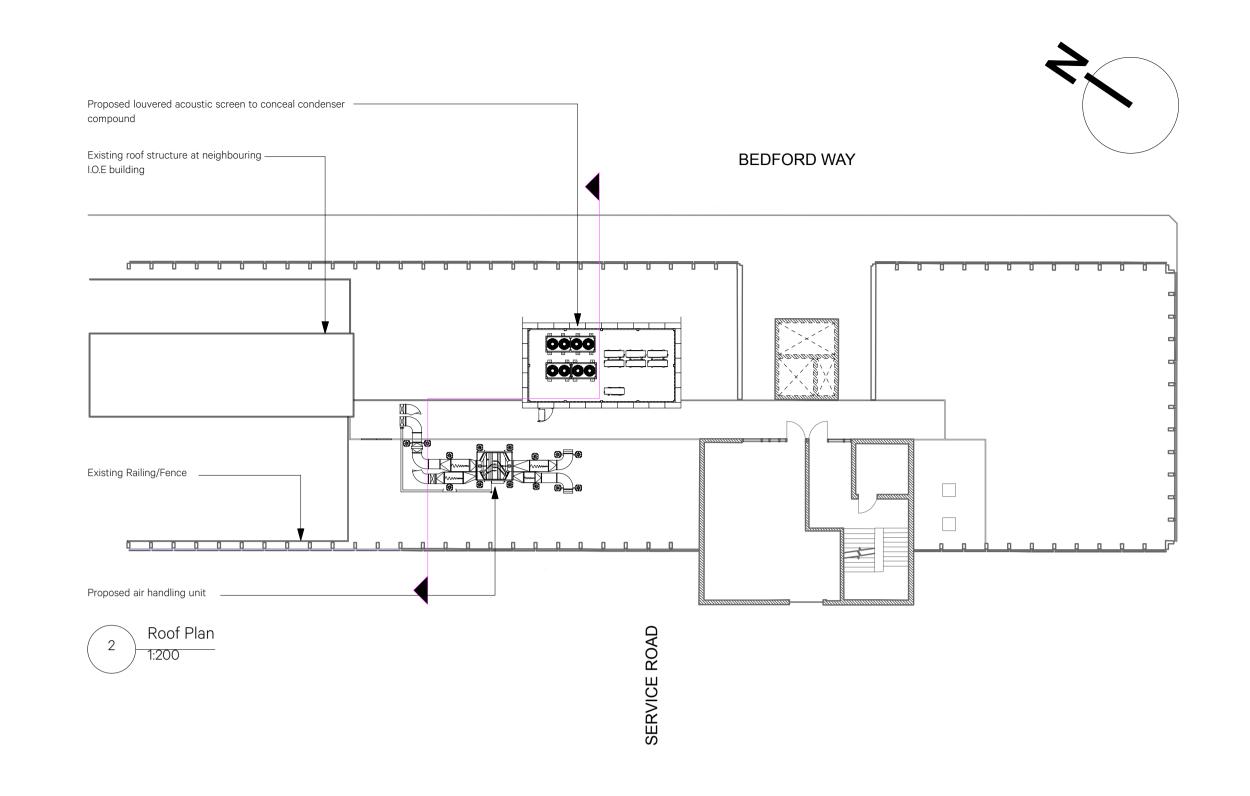

| Revision    | Date                 | Amendment                                                                 | Notes |                                                                                                                                                                                                                                                                                                                                                                                                                           | Client             | Client <b>UoL</b>           |                              |                      |                                                                            |                                                                            |  |
|-------------|----------------------|---------------------------------------------------------------------------|-------|---------------------------------------------------------------------------------------------------------------------------------------------------------------------------------------------------------------------------------------------------------------------------------------------------------------------------------------------------------------------------------------------------------------------------|--------------------|-----------------------------|------------------------------|----------------------|----------------------------------------------------------------------------|----------------------------------------------------------------------------|--|
| /<br>A<br>R | 10.11.17<br>22.11.17 | Planning Issue Final Planning Issue 2017/6637/P_Condition 5_Rooftop Plant |       |                                                                                                                                                                                                                                                                                                                                                                                                                           | Project<br>Drawing | IALS Refurl<br>Proposed S   | ishment Project<br>ection AA |                      | Burwell Deakins                                                            |                                                                            |  |
| Б           | 10.02.19             | 201/J003//1 _Condition O_Noortop Flant                                    |       |                                                                                                                                                                                                                                                                                                                                                                                                                           | Scale<br>Date      | 1:200 @ A1<br>February 2019 | Drawn                        | GB                   | info@burwellarchitects.co                                                  | info@burwellarchitects.com<br>www.burwellarchitects.com                    |  |
|             |                      |                                                                           |       | NO DIMENSIONS ARE TO BE SCALED FROM THIS DRAWING. THE CONTRACTOR/MANUFACTURER IS RESPONSIBLE FOR CHECKING ALL DIMENSIONS AND QUERYING ANY DISCREPANCIES. THIS DRAWING IS THE PROPERTY OF BDA ARCHITECTS LTD. COPYRIGHT IS RESERVED BY THEM AND THE DRAWING IS ISSUED ON CONDITION THAT IT IS NOT COPIED, REPRODUCED, RETAINED OR DISCLOSED TO ANY UNAUTHORISED PERSON, EITHER WHOLLY OR IN PART, WITHOUT WRITTEN CONSENT. | Project i          | N° Drawing No 739-PL        | 。<br>091                     | Revision<br><b>B</b> | Unit 0.01<br>California Building<br>London SE13 7SF<br>+44 (0) 2083 056010 | First Floor<br>6 Southernhay<br>West Exeter EX1 1JG<br>+44 (0) 1392 423981 |  |