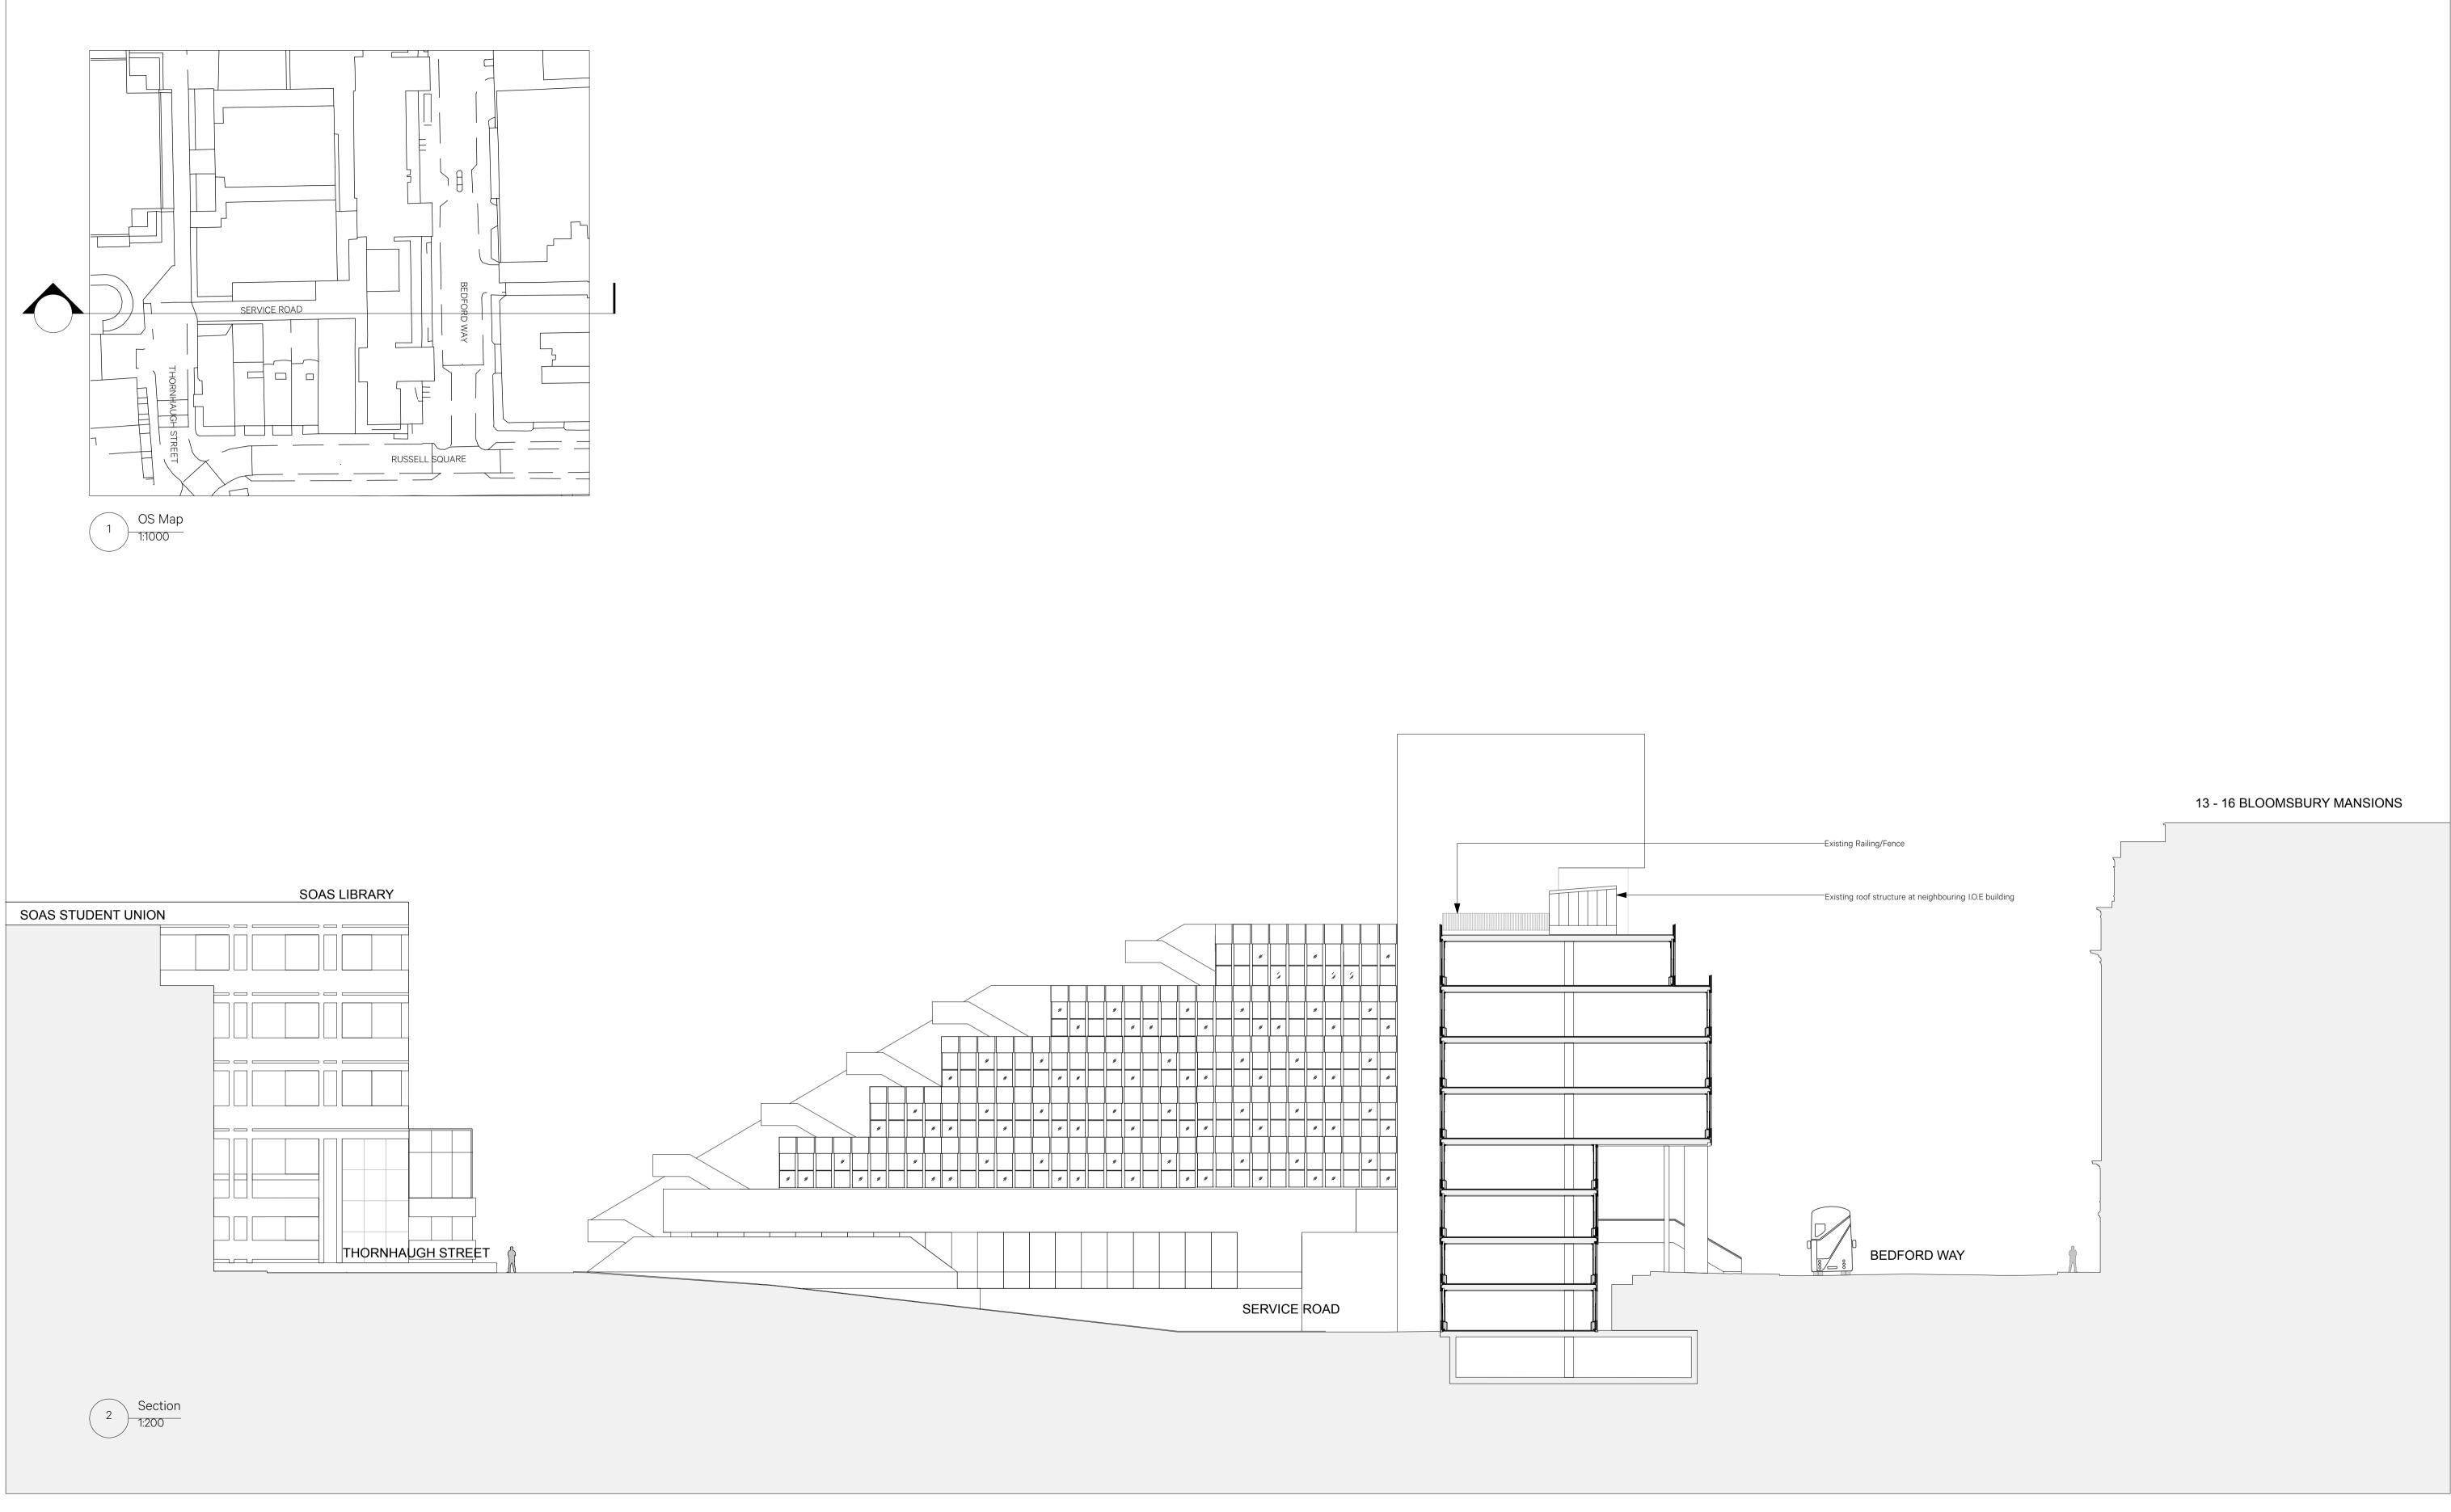

|                     | Client<br>Project<br>Drawing | UoL<br>IALS Refurbishme<br>Existing Section A | -     |                      | Burwe                                                                      | <b>II Deakins</b>                                                          |
|---------------------|------------------------------|-----------------------------------------------|-------|----------------------|----------------------------------------------------------------------------|----------------------------------------------------------------------------|
|                     |                              | 00 @ A1<br>tober 2017                         | Drawn | ВМ                   | info@burwellarchitects.com<br>www.burwellarchitects.com                    |                                                                            |
| ECTS LTD.<br>ISENT. | Project Nº<br><b>739</b>     | Drawing N°<br>739-PL-090                      |       | Revision<br><b>B</b> | Unit 0.01<br>California Building<br>London SE13 7SF<br>+44 (0) 2083 056010 | First Floor<br>6 Southernhay<br>West Exeter EX1 1JG<br>+44 (0) 1392 423981 |