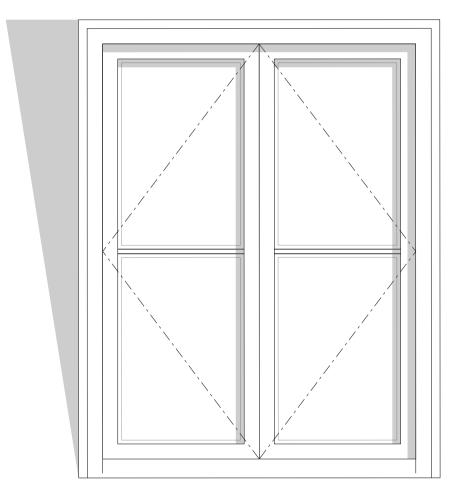

59SG Window Type 3 - Dormer with outward opening timber casement window with dressed lead hood - Refer to drawing 59SG\_31\_03 for detail

Works to be carried out by others

TO BE READ IN CONJUCTION WITH ICA 59 ST GILES HIGH STREET WINDOW SCHEDULE