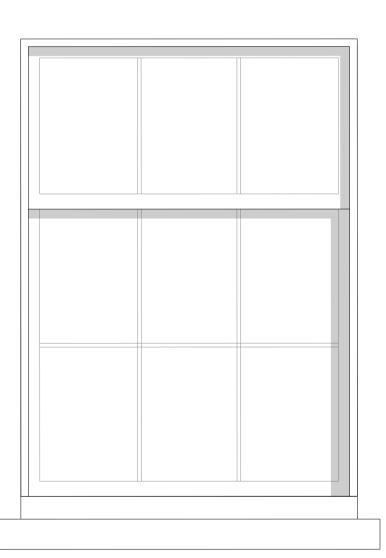

| 01<br>59SG_31_01 | W_59SG_T1<br>59 St Giles High Street                                                                            | 1.10 | 02<br>59SG_31_01 | ] |
|------------------|-----------------------------------------------------------------------------------------------------------------|------|------------------|---|
|                  | 59SG Window Type 1 - Six over six panel<br>historic box sash window - Refer to drawing<br>59SG_31_02 for detail |      |                  |   |