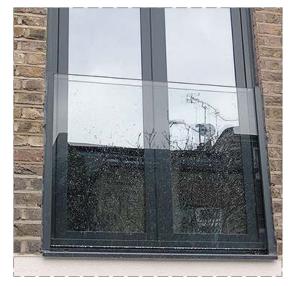

## PROPOSED JULIETTE BALCONY DETAILS:

Glass: 1.5Kn Rating Vertical PPC Aluminum Channels Colour: RAL 7016 (powdercoated)



RAL 7016: Range: RAL Classic Anthracite grey

## **OPTIONAL COLOURS:**

RAL 7021: Range: RAL Classic Black grey

## **EXAMPLE OF FIXED BALUSTRADE:**



## Notes

- 1. All dimensions to be checked on site.
- 2. All dimensions are to masonry unless otherwise stated (ie not plaster finishes)
- 3. All information is to be checked and verified by the contractors and sub-contractors for accuracy and fit. 4. Discrepancies or omissions to be brought to the attention of Douglas & King prior to construction.

5. Do not scale from this drawing.

| revision | date       | notes          | Tr |
|----------|------------|----------------|----|
| Α        | 03.04.2018 | Planning Issue | 1  |
|          |            |                | ]  |
|          |            |                | l  |
|          |            |                |    |
|          |            |                | 1  |
|          |            |                | 1  |

project: White Lodge 252