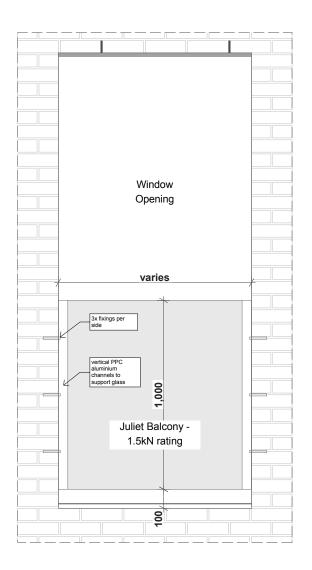

## PROPOSED JULIETTE BALCONY DETAILS:

Glass: 1.5Kn Rating Vertical PPC Aluminum Channels Colour: RAL 7016 (powdercoated)

RAL 7016: Range: RAL Classic Anthracite grey