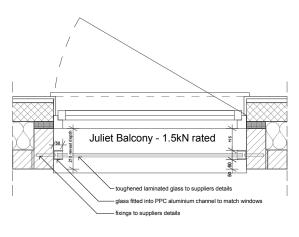

## PROPOSED JULIETTE BALCONY DETAILS:

Glass: 1.5Kn Rating Vertical PPC Aluminum Channels Colour: RAL 7016 (powdercoated)

RAL 7016: Range: RAL Classic Anthracite grey