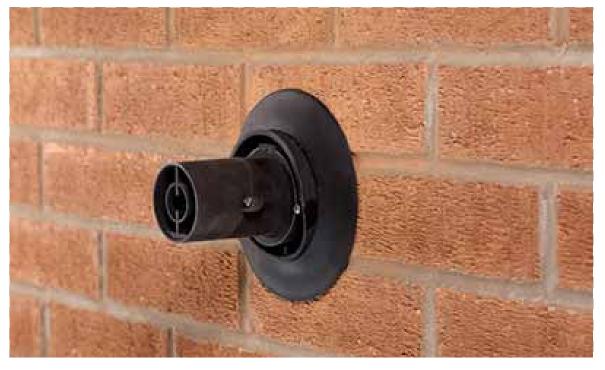

## BOILER VENT FLUE

## PROPOSED VENT COLOUR:

RAL 7016 (to match the Window Frames): Range: RAL Classic

Notes

1. All dimensions to be checked on site. 2. All dimensions are to masonry unless otherwise stated (ie not plaster finishes) 0m 0.10m 0.25m 0.5m 0.75m 3. All information is to be checked and verified by the contractors and sub-contractors for accuracy and fit. 4. Discrepancies or omissions to be brought to the attention of Douglas & King prior to construction. 5. Do not scale from this drawing Project: White Lodge 252 Finchley Road NW3 7AA drawing title revision notes date .2019 Planning Issue Planning Discharge (Condition2): Proposed client: External Materials\_Boiler Finchley Road Developments Flues LTD scale: date January 148-150 Curtain Road London EC2A 3AR 1:10@A4 PLANNING DISCHARGE 2018 Douglas and King Architects t +44 (020) 7613 1395 info@ douglasandking.com drawing no: www.douglasandking.com FINc252\_PL\_DR\_ 054\_A