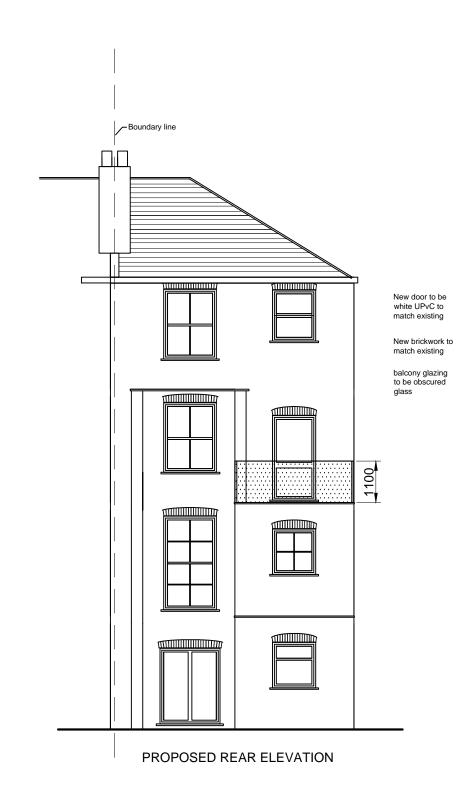

EXISTING FIRST FLOOR PLAN OF FLAT C

EXISTING ROOF PLAN

PROPOSED REAR BALCONY

J B A S S O C I A T E S
CHARTERED SURVEYORS & ENGINEERS
140 Morton Way, Southgate, London N14 7AL
Tel: 07967 966 097
ALL DRAWINGS REMAIN THE COPYRIGHT OF JB ASSOCIATES.

**PROJECT** 

62c ST. AUGUSTINES ROAD, LONDON, NW1 9RP.
PROPOSED REAR BALCONY

1:100@A3

<u>DATE</u> <u>DRAWIN</u> 15/2/2019 F/7

DRAWING NO. REVISION
F/7 A

CHARTERED SURVEYORS & ENGINEERS 140 Morton Way, Southgate, London N14 7AL Tel: 07967 966 097 ALL DRAWINGS REMAIN THE COPYRIGHT OF JB ASSOCIATES.