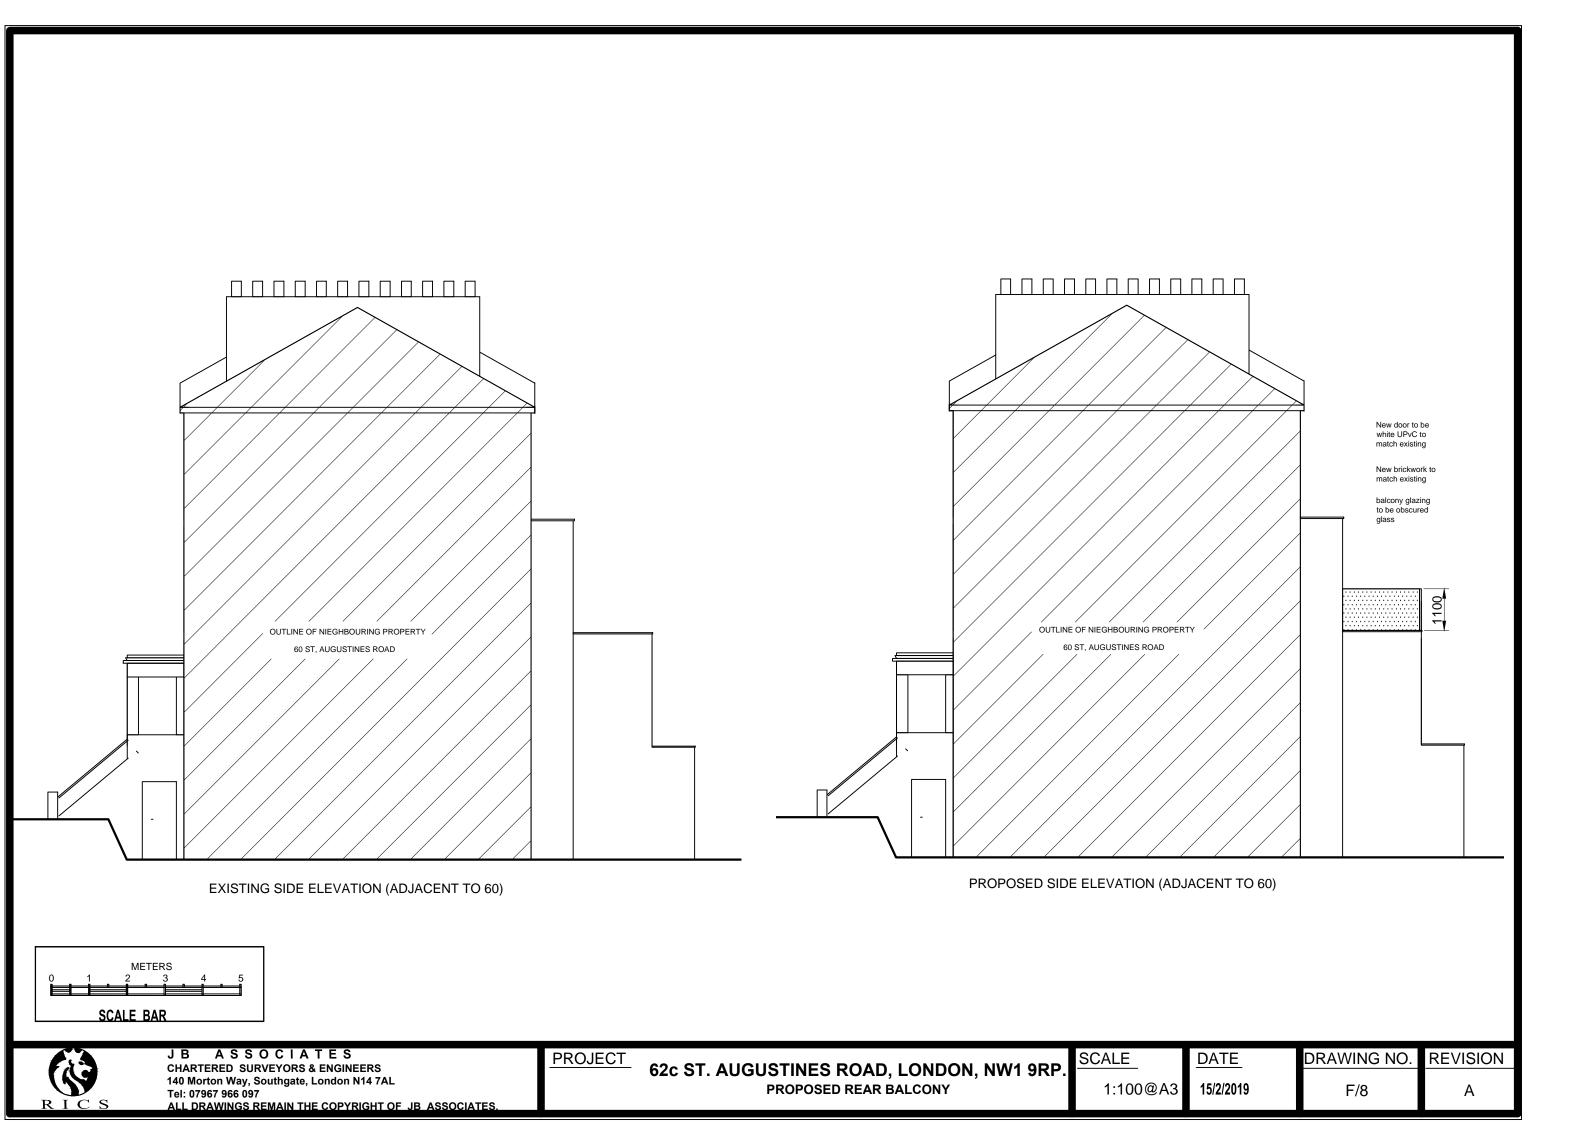

62c ST. AUGUSTINES ROAD, LONDON, NW1 9RP. PROPOSED REAR BALCONY

SCALE 1:100@A3

15/2/2019

F/8 Α