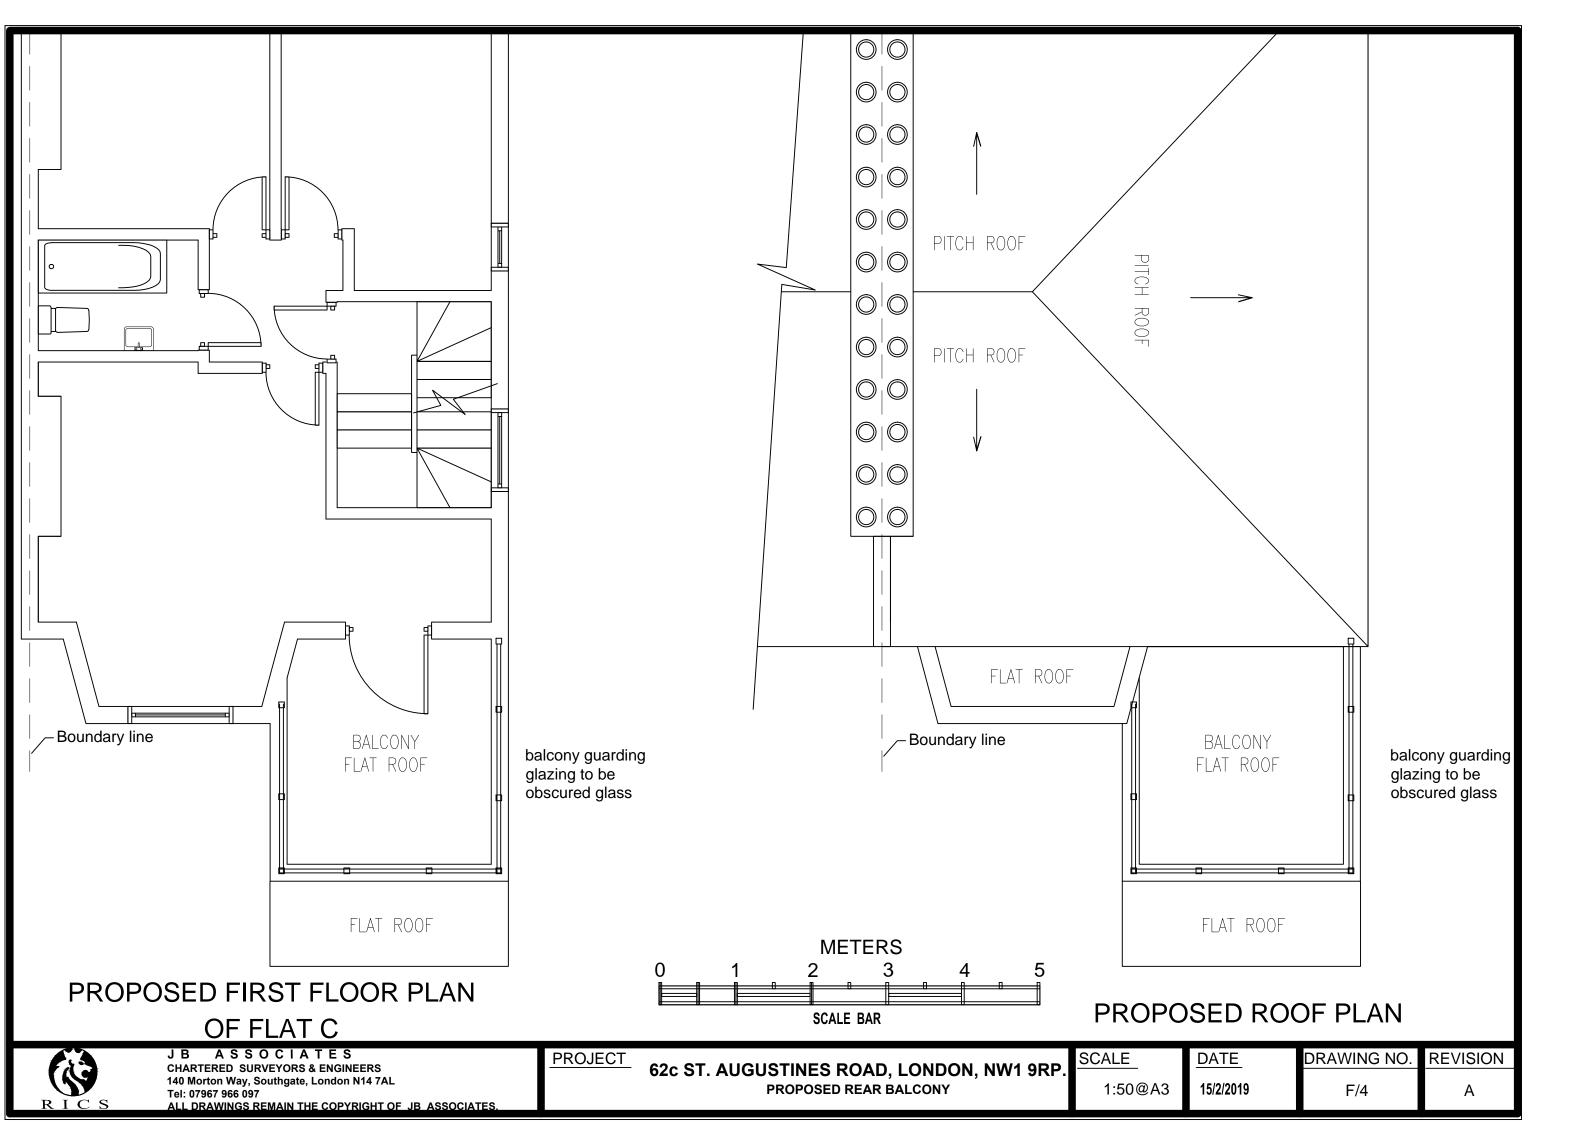

**PROJECT** 

62c ST. AUGUSTINES ROAD, LONDON, NW1 9RP.
PROPOSED REAR BALCONY

1:100@A3

<u>DATE</u> <u>DRAWIN</u> 15/2/2019 F/7

DRAWING NO. REVISION
F/7 A

CHARTERED SURVEYORS & ENGINEERS 140 Morton Way, Southgate, London N14 7AL Tel: 07967 966 097 ALL DRAWINGS REMAIN THE COPYRIGHT OF JB ASSOCIATES.