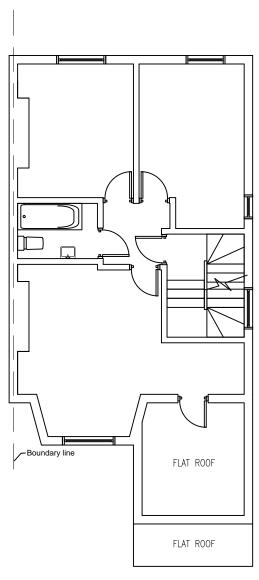

EXISTING FIRST FLOOR PLAN OF FLAT C

EXISTING ROOF PLAN

PROPOSED REAR BALCONY

J B A S S O C I A T E S
CHARTERED SURVEYORS & ENGINEERS
140 Morton Way, Southgate, London N14 7AL
Tel: 07967 966 097
ALL DRAWINGS REMAIN THE COPYRIGHT OF JB ASSOCIATES.

**PROJECT** 

62c ST. AUGUSTINES ROAD, LONDON, NW1 9RP.
PROPOSED REAR BALCONY

1:100@A3

<u>DATE</u> <u>DRAWIN</u> 15/2/2019 F/7

DRAWING NO. REVISION
F/7 A

CHARTERED SURVEYORS & ENGINEERS 140 Morton Way, Southgate, London N14 7AL Tel: 07967 966 097 ALL DRAWINGS REMAIN THE COPYRIGHT OF JB ASSOCIATES.