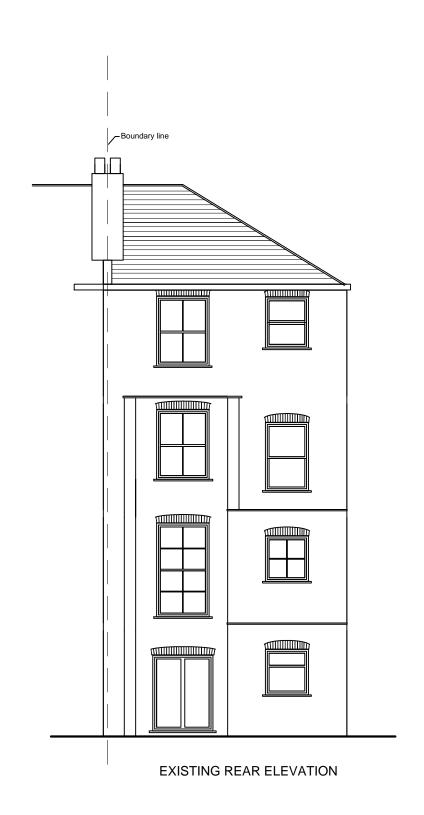

62c ST. AUGUSTINES ROAD, LONDON, NW1 9RP. PROPOSED REAR BALCONY

SCALE 1:100@A3

15/2/2019

F/8 Α