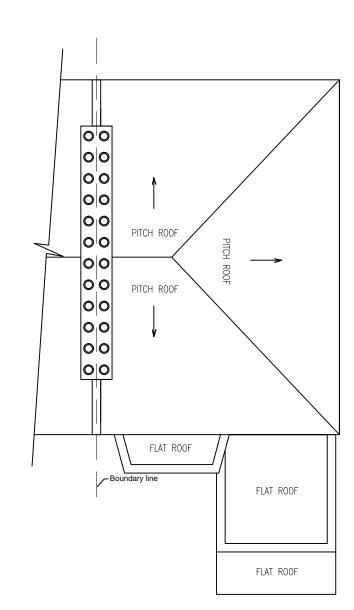

EXISTING FIRST FLOOR PLAN OF FLAT C

EXISTING ROOF PLAN

PROPOSED REAR BALCONY

J B A S S O C I A T E S
CHARTERED SURVEYORS & ENGINEERS
140 Morton Way, Southgate, London N14 7AL
Tel: 07967 966 097
ALL DRAWINGS REMAIN THE COPYRIGHT OF JB ASSOCIATES.

62c ST. AUGUSTINES ROAD, LONDON, NW1 9RP. PROPOSED REAR BALCONY

SCALE 1:100@A3

15/2/2019

F/8 Α