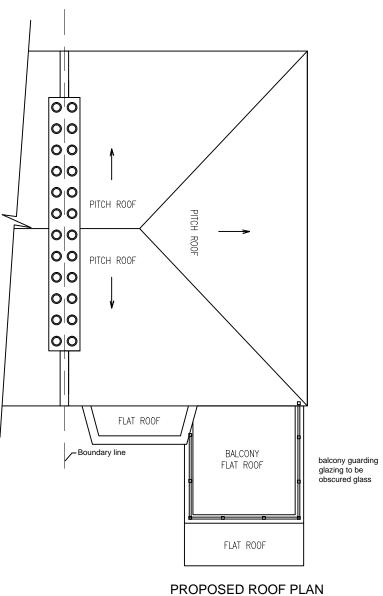

EXISTING FIRST FLOOR PLAN OF FLAT C

EXISTING ROOF PLAN

PROPOSED REAR BALCONY

J B A S S O C I A T E S
CHARTERED SURVEYORS & ENGINEERS
140 Morton Way, Southgate, London N14 7AL
Tel: 07967 966 097
ALL DRAWINGS REMAIN THE COPYRIGHT OF JB ASSOCIATES.