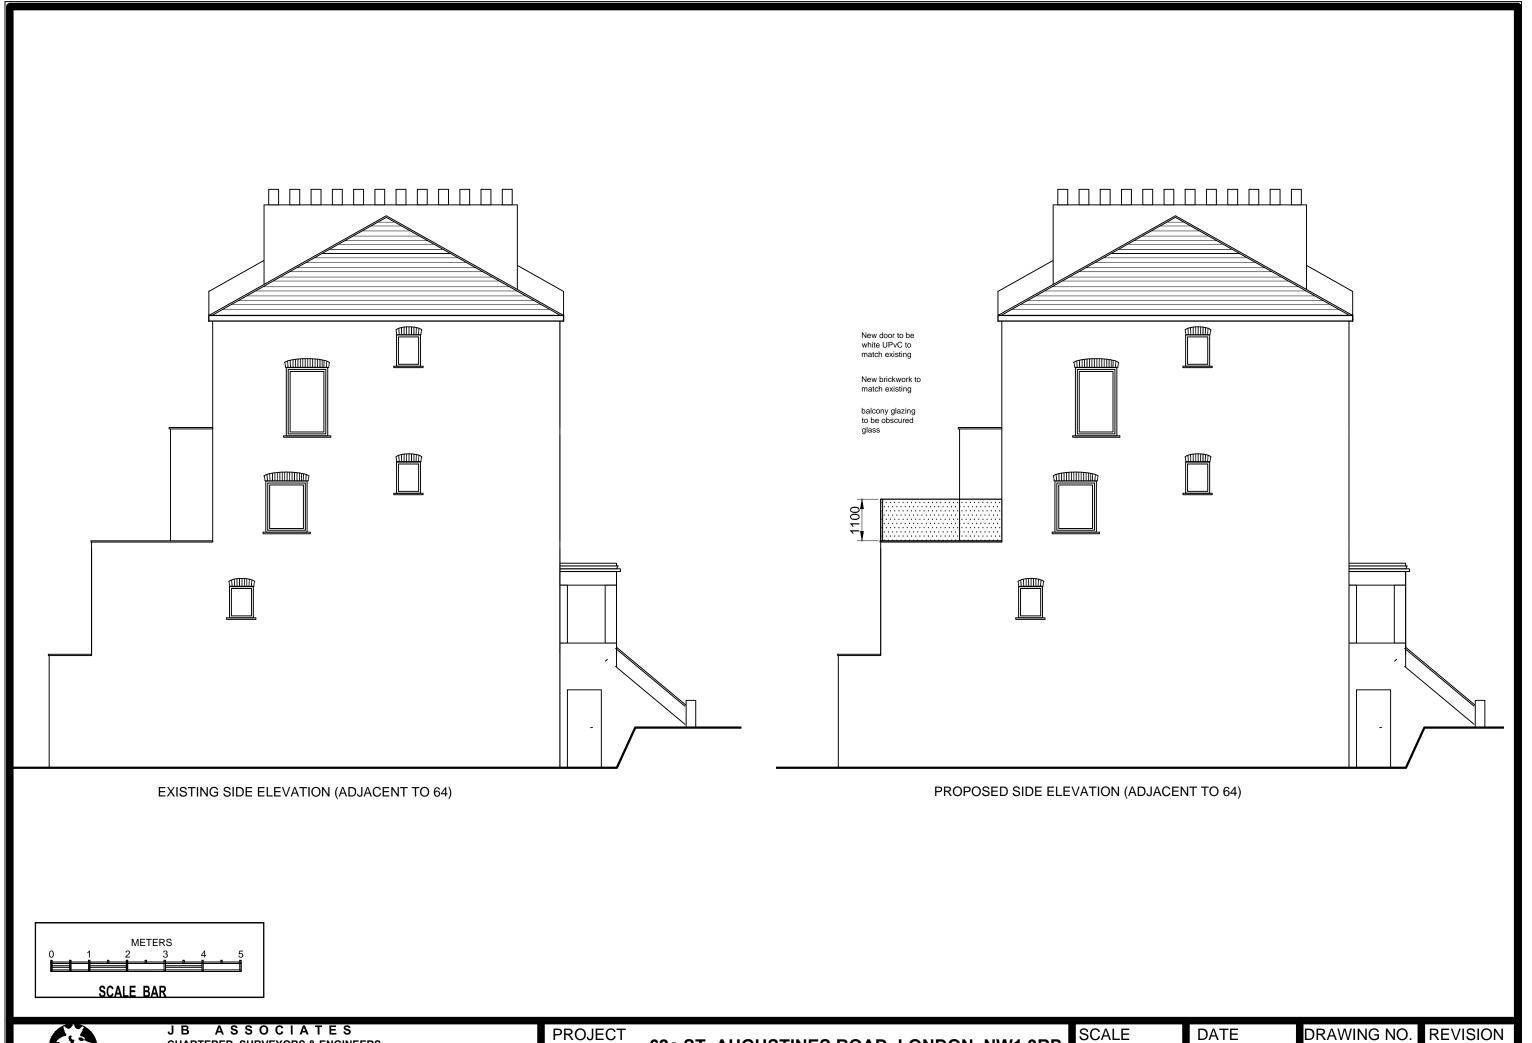

62c ST. AUGUSTINES ROAD, LONDON, NW1 9RP. PROPOSED REAR BALCONY

SCALE 1:100@A3

15/2/2019

F/8 Α