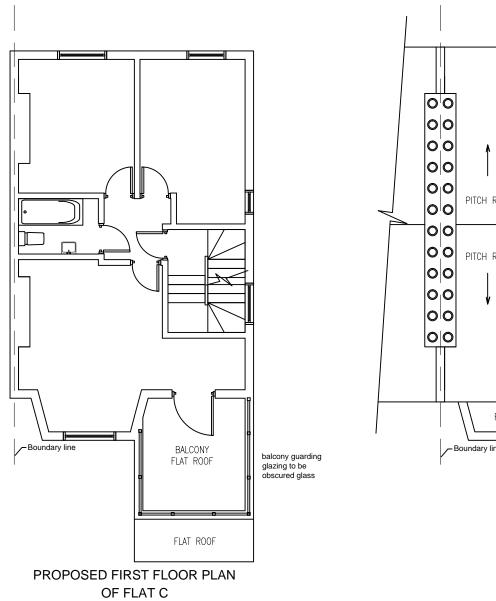

EXISTING FIRST FLOOR PLAN OF FLAT C

EXISTING ROOF PLAN

PROPOSED REAR BALCONY

J B A S S O C I A T E S
CHARTERED SURVEYORS & ENGINEERS
140 Morton Way, Southgate, London N14 7AL
Tel: 07967 966 097
ALL DRAWINGS REMAIN THE COPYRIGHT OF JB ASSOCIATES.