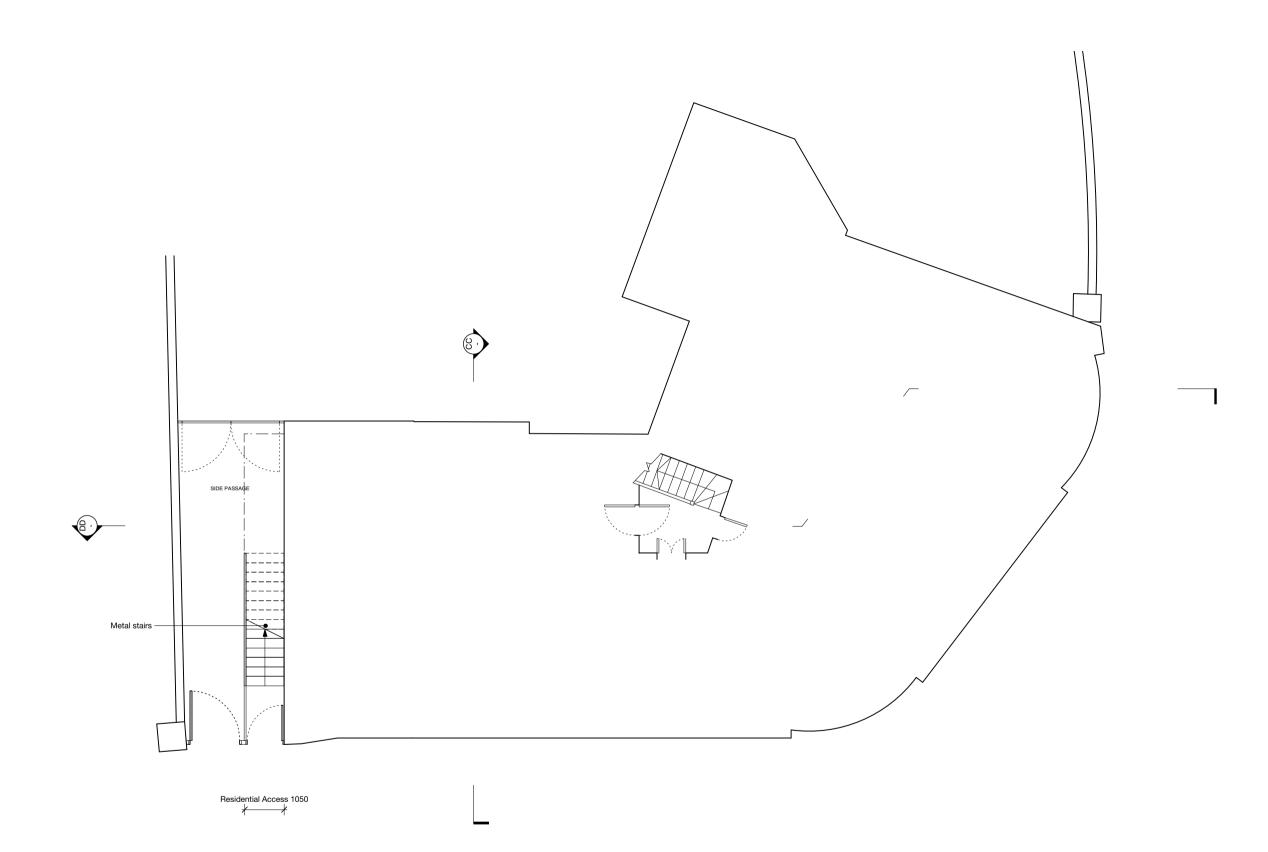

## **GROUND FLOOR PLAN AS PROPOSED**

## Scale 1:100 @ A3

0 2 4

Alexander Martin Architects

Revisions

22-24 Kingsford Street London NW5 4JT

T. +44.0.20.3290.3540 E. info@amarchitects.co.uk W. amarchitects.co.uk

© Alexander Martin Architects Limited. DO NOT SCALE. All drawings are to be read in conjuction with the relevant structural a services drawings. All dimensions to be checked on site by Contracto any discrepancies to AMA prior to construction.

## Status

PLANNING

Client

JONATHAN PERRITT
Project

67 FLEET ROAD, NW3 2QU

| Drawing title |            |
|---------------|------------|
| PROPOSED GF   |            |
| Drawn         | Checked    |
| TG            | AM         |
| Scale         | Date       |
| 1:100@A3      | 13.07.2018 |
| Drawing No    | Rev        |
| 185-AP-100    | -          |
|               |            |