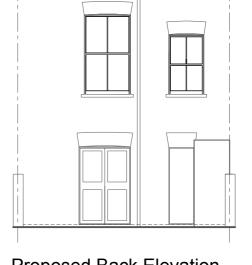

Existing Photographs of Application Site

**Existing Front Elevation** 

**Proposed Front Elevation** 

**Existing Back Elevation** 

**Proposed Back Elevation** 

Notes
Do not scale from this drawing.
Report any discrepancies.
Copyright owned by Andreas +
0m 1 1inch = 25.4mm, 1ft = 304.8mm

Andreas + Buxton Associates
CHARTERED ARCHITECT + INTERIOR DESIGNERS
50 Norman Court 395 Nether Street London N3 1QQ UK
T. +44 (0)20 8371 6625 E. andreasc73@me.com
Planning

Project Description Replacement of existing u glazed sash windows. Drawing Name Existing & Proposed Elevation Site Location Plans