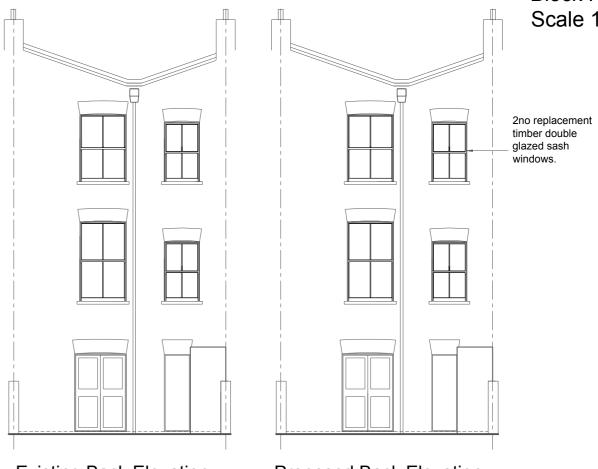

Existing Photographs of Application Site

**Existing Front Elevation** 

**Proposed Front Elevation** 

**Existing Back Elevation** 

**Proposed Back Elevation** 

Notes
Do not scale from this drawing.
Report any discrepancies.
Copyright owned by Andreas +
0m 1 1inch = 25.4mm, 1ft = 304.8mm

Andreas + Buxton Associates
CHARTERED ARCHITECT + INTERIOR DESIGNERS
50 Norman Court 395 Nether Street London N3 1QQ UK
T. +44 (0)20 8371 6625 E. andreasc73@me.com
Planning

Project Description Replacement of existing u glazed sash windows. Drawing Name Existing & Proposed Elevation Site Location Plans