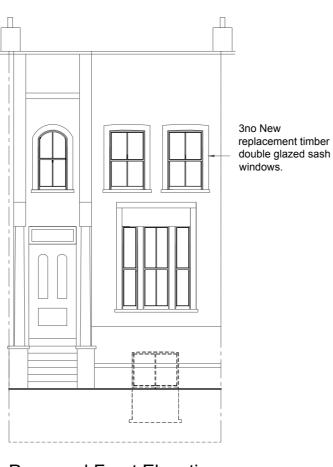

Existing Photographs of Application Site

**Existing Front Elevation** 

**Proposed Front Elevation** 

**Existing Back Elevation** 

**Proposed Back Elevation** 

Notes
Do not scale from this drawing.
Report any discrepancies.
Copyright owned by Andreas +
0m 1 1inch = 25.4mm, 1ft = 304.8mm

Andreas + Buxton Associates
CHARTERED ARCHITECT + INTERIOR DESIGNERS
50 Norman Court 395 Nether Street London N3 1QQ UK
T. +44 (0)20 8371 6625 E. andreasc73@me.com
Planning

Project Description Replacement of existing u glazed sash windows. Drawing Name Existing & Proposed Elevation Site Location Plans