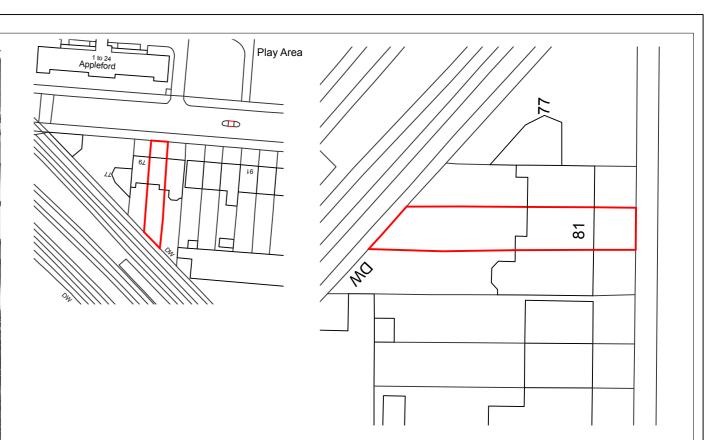

Existing Photographs of Application Site



**Existing Front Elevation** 



**Proposed Front Elevation** 



**Existing Back Elevation** 



**Proposed Back Elevation** 

Notes
Do not scale from this drawing.
Report any discrepancies.
Copyright owned by Andreas +
0m 1 1inch = 25.4mm, 1ft = 304.8mm

Andreas + Buxton Associates
CHARTERED ARCHITECT + INTERIOR DESIGNERS
50 Norman Court 395 Nether Street London N3 1QQ UK
T. +44 (0)20 8371 6625 E. andreasc73@me.com
Planning



Project Description Replacement of existing u glazed sash windows. Drawing Name Existing & Proposed Elevation Site Location Plans

Date Scale: 1:100 25/01/2019 1:1250 + 1:500 @ A3

Block Plan

Scale 1:1500