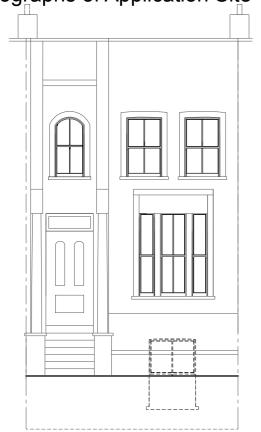

Existing Photographs of Application Site

**Existing Front Elevation** 

**Proposed Front Elevation** 

**Existing Back Elevation** 

**Proposed Back Elevation** 

Notes
Do not scale from this drawing.
Report any discrepancies.
Copyright owned by Andreas +
0m 1 1inch = 25.4mm, 1ft = 304.8mm