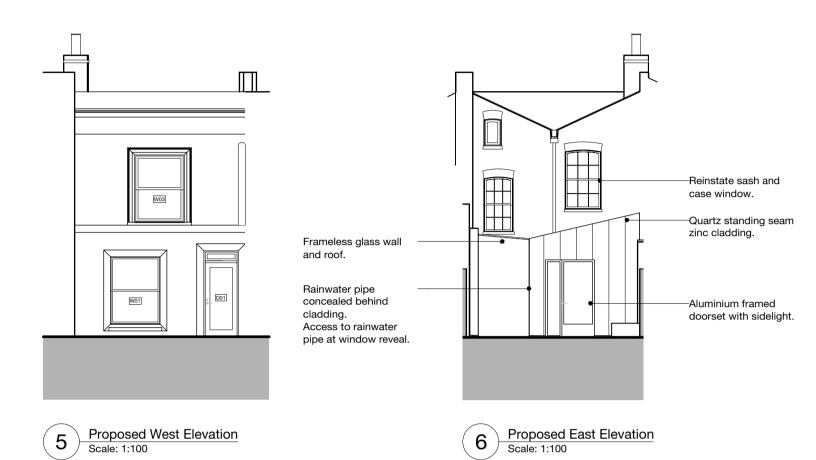

Rainwater pipe

concealed

KITCHEN/

DINING

UTILITY

**SHOWER** 

Quartz standing seam zinc roofing.

Downtakings Ground Floor
Scale: 1:100

2640

Rainwater pipe concealed behind

Glass roof.

9 Axonometric 1
Scale: 1:100

**Dimensions Note:** 

Indicates existing solid walls. Indicates existing stud walls. Indicates area of works.

---- Indicates removals / downtakings ---- Cornice / downstand / ceiling profile. New / reinstated cornice .