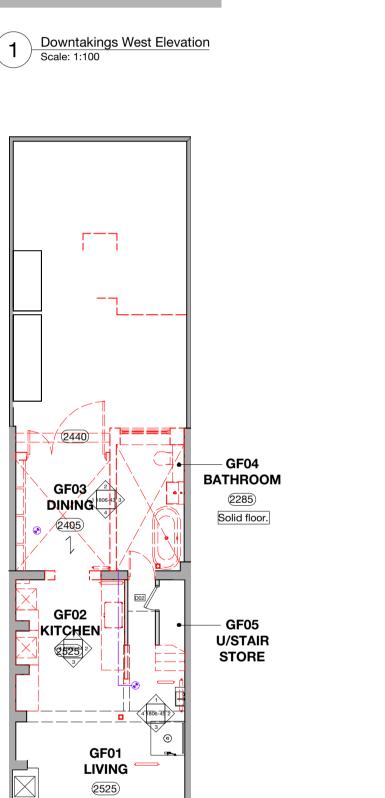

Rainwater pipe

concealed

KITCHEN/

DINING

UTILITY

**SHOWER** 

Quartz standing seam zinc roofing.

Downtakings Ground Floor
Scale: 1:100