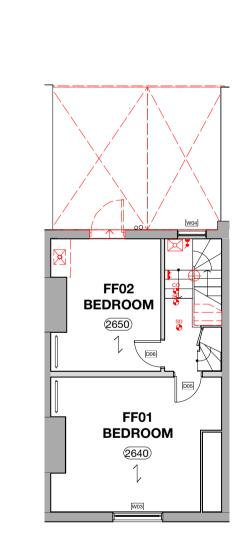

Downtakings First Floor
Scale: 1:100

**GF01** 

LIVING

2525

FF02

**BEDROOM** 

2650

BEDROOM

2640

Rainwater pipe concealed behind

Glass roof.

9 Axonometric 1
Scale: 1:100

**Dimensions Note:** 

Indicates existing solid walls. Indicates existing stud walls. Indicates area of works.

---- Indicates removals / downtakings ---- Cornice / downstand / ceiling profile. New / reinstated cornice .