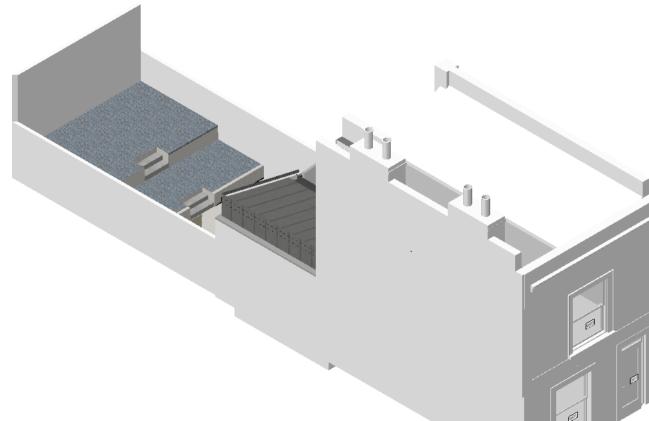

2640

Rainwater pipe concealed behind

Glass roof.

9 Axonometric 1
Scale: 1:100

**Dimensions Note:** 

Indicates existing solid walls. Indicates existing stud walls. Indicates area of works.

---- Indicates removals / downtakings ---- Cornice / downstand / ceiling profile. New / reinstated cornice .