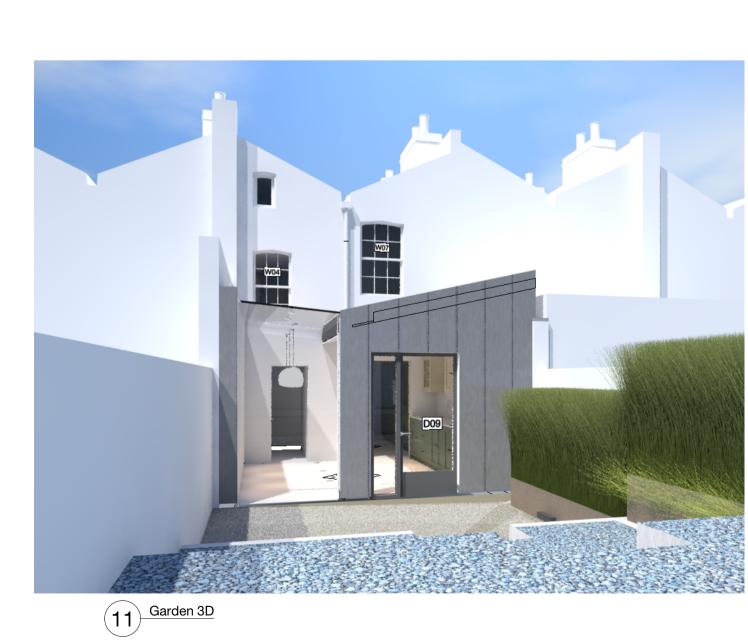

Rainwater pipe

concealed

KITCHEN/

DINING

UTILITY

**SHOWER** 

Quartz standing seam zinc roofing.

Downtakings Ground Floor
Scale: 1:100