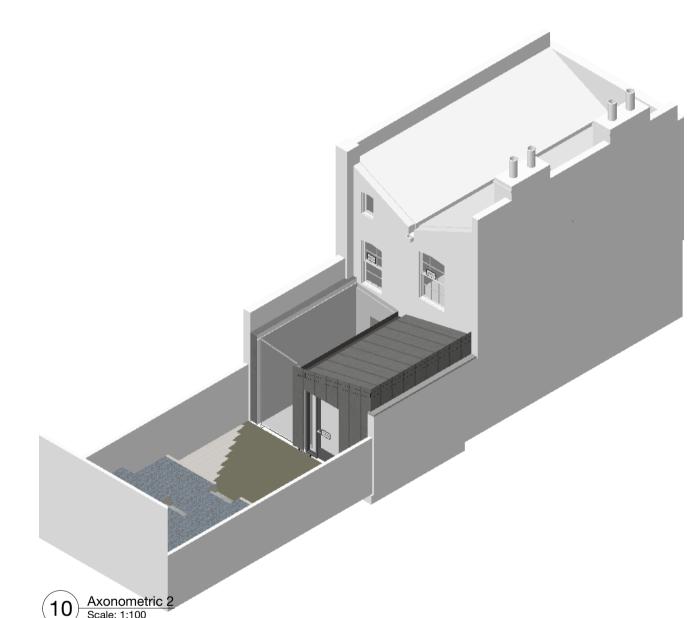

2640

Rainwater pipe concealed behind

Glass roof.

9 Axonometric 1
Scale: 1:100

**Dimensions Note:** 

Indicates existing solid walls. Indicates existing stud walls. Indicates area of works.

---- Indicates removals / downtakings ---- Cornice / downstand / ceiling profile. New / reinstated cornice .