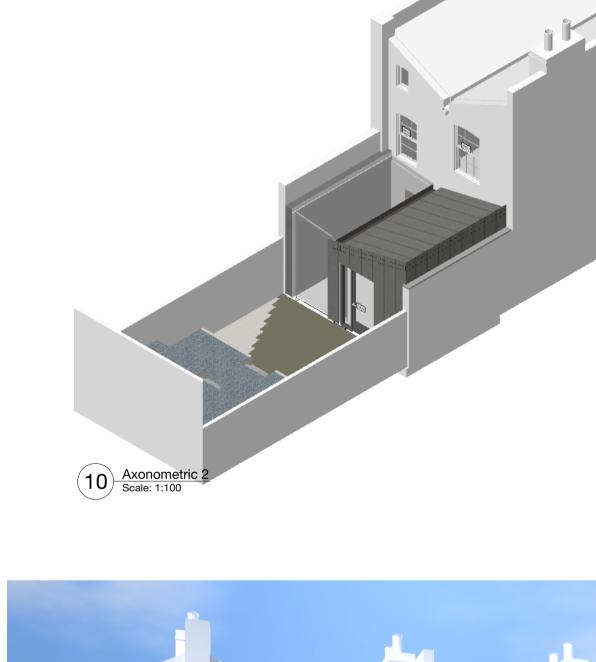

2640

Rainwater pipe concealed behind

Glass roof.

9 Axonometric 1
Scale: 1:100

**Dimensions Note:** 

Indicates existing solid walls. Indicates existing stud walls. Indicates area of works.

---- Indicates removals / downtakings ---- Cornice / downstand / ceiling profile. New / reinstated cornice .