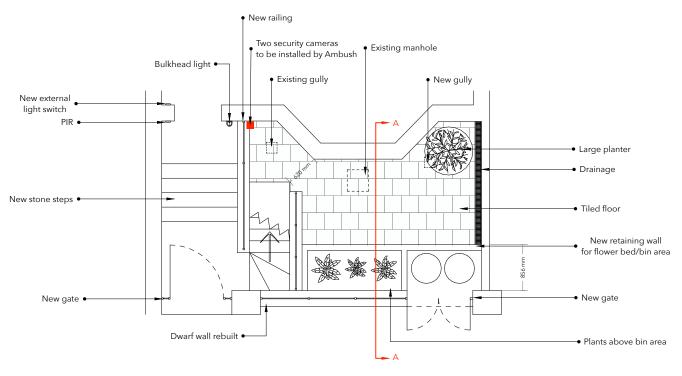

# Existing Front Garden Plan





Ground level plan



Lower ground level plan





# DESIGNER:

Mark Lewis Tel: 020 3490 1140

#### MAIN CONTRACTOR:

Mg Professional Ltd Mariusz Gajewski 07789 108177

# CLIENT:

Adam & Julietta Gishen

Tel:

### PROJECT:

Basement 29 Willow Road NW3 1TL

# DRAWN BY:

ALM

ISSUE:

February 12, 2019

**SCALE:** 1:50 @A3

# **Proposed Front Garden Plan**





Ground level plan



0mm 1000mm 3000mm 5000mm



#### DESIGNER:

Mark Lewis Tel: 020 3490 1140

#### MAIN CONTRACTOR:

Mg Professional Ltd Mariusz Gajewski 07789 108177

# CLIENT:

Adam & Julietta Gishen

Tel:

#### PROJECT:

Basement 29 Willow Road NW3 1TL

#### DRAWN BY:

ALM

**ISSUE:** 

February 12, 2019

**SCALE:** 1:50 @A3

Drawing:

# **Existing Front Elevation**







# **DESIGNER:**

Mark Lewis Tel: 020 3490 1140

### MAIN CONTRACTOR:

Mg Professional Ltd Mariusz Gajewski 07789 108177

# CLIENT:

Adam & Julietta Gishen

Tel:

#### PROJECT:

Basement 29 Willow Road NW3 1TL

# DRAWN BY:

ALM

ISSUE:

February 12, 2019

**SCALE:** 1:50 @A3

Drawing:

# **Proposed Front Elevation**







# **DESIGNER:**

Mark Lewis Tel: 020 3490 1140

#### MAIN CONTRACTOR:

Mg Professional Ltd Ma