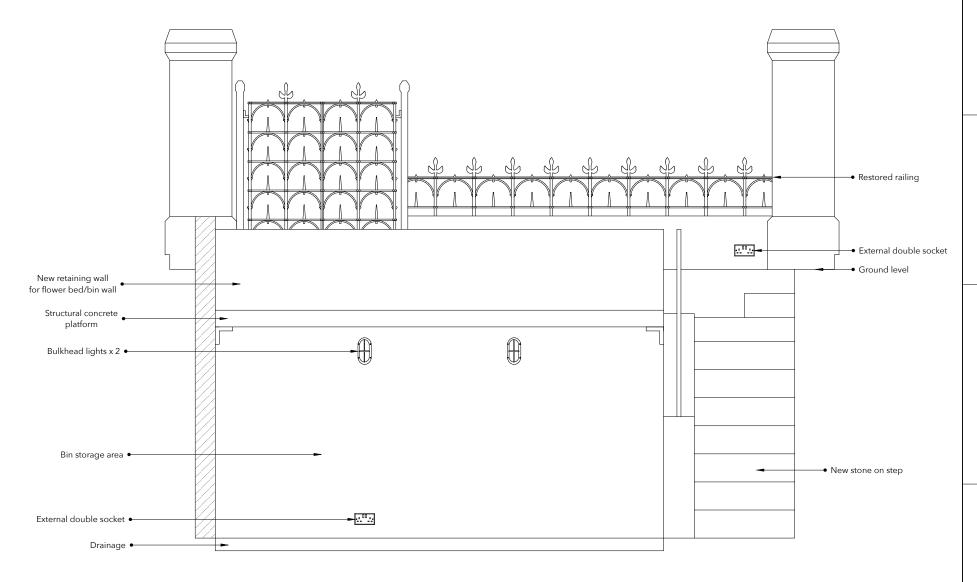

# **Front Garden North Elevation**

m 1000mm 3000mm

### **DESIGNER:**

Mark Lewis Tel: 020 3490 1140