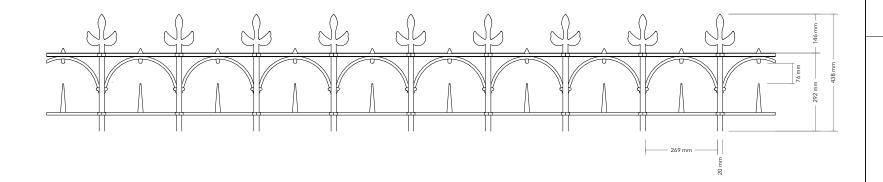

ta Gishen

Tel:

#### PROJECT:

Basement 29 Willow Road NW3 1TL

# DRAWN BY:

ALM

ISSUE:

February 12, 2019

**SCALE:** 1:50 @A3

Drawing:

# **Proposed Front Elevation**







# **DESIGNER:**

Mark Lewis Tel: 020 3490 1140

#### MAIN CONTRACTOR:

Mg Professional Ltd Mariusz Gajewski 07789 108177

# CLIENT:

Adam & Julietta Gishen

Tel:

#### PROJECT:

Basement 29 Willow Road NW3 1TL

#### DRAWN BY:

ALM

ISSUE:

February 12, 2019

**SCALE:** 1:50 @A3

Drawing:

# Front Railing Elevation



m 1000mm 3000mm



# **DESIGNER:**

Mark Lewis Tel: 020 3490 1140

### MAIN CONTRACTOR:

Mg Professional Ltd Mariusz Gajewski 07789 108177

CLIENT:

Tel:

### PROJECT:

Basement 29 Willow Road NW3 1TL

# DRAWN BY:

ALM

ISSUE:

February 12, 2019

**SCALE:** 1:20 @A3

Drawing:

# Front Railing Detail





# DESIGNER:

Mark Lewis Tel: 020 3490 1140

# MAIN CONTRACTOR:

Mg Professional Ltd Mariusz Gajewski 07789 108177

CLIENT:

Tel:

# PROJECT:

Basement 29 Willow Road NW3 1TL

DRAWN BY:

ALM

ISSUE:

February 12, 2019

**SCALE:** 1:10 @A3

Drawing:

# **Front Garden East Elevation**



nm 1000mm 3000mm



# **DESIGNER:**

Mark Lewis Tel: 020 3490 1140

#### MAIN CONTRACTOR:

Mg Professional Ltd Mariusz Gajewski 07789 108177

#### CLIENT:

Tel:

### PROJECT:

Basement 29 Willow Road NW3 1TL

#### DRAWN BY:

ALM

ISSUE:

February 12, 2019

**SCALE:** 1:20 @A3

Drawing:

# **Front Garden North Elevation**



m 1000mm 3000mm



### **DESIGNER:**

Mark Lewis Tel: 020 3490 1140

#### MAIN CONTRACTOR:

Mg Professional Ltd Mariusz Gajewski 07789 108177

# CLIENT:

Adam & Julietta Gishen

Tel: