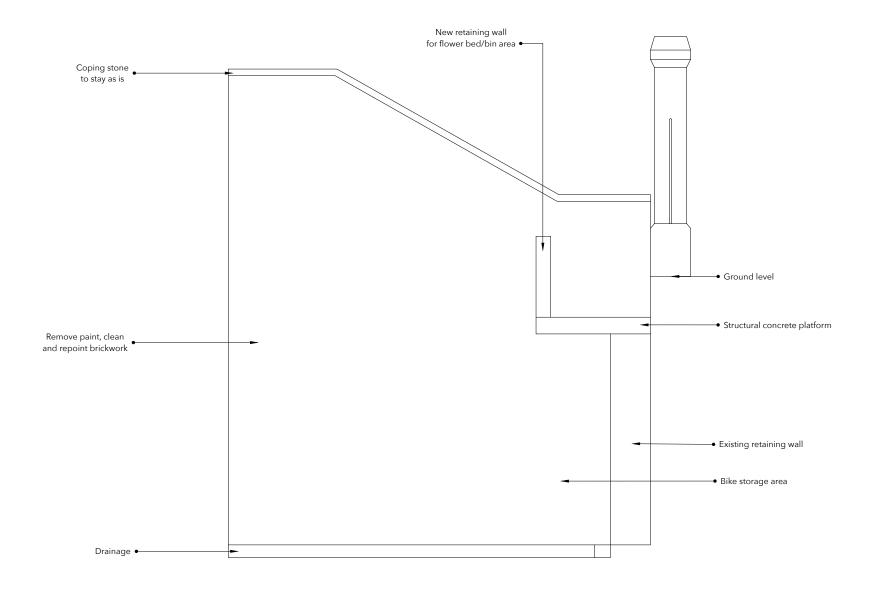

Willow Road NW3 1TL

DRAWN BY:

ALM

ISSUE:

February 12, 2019

**SCALE:** 1:10 @A3

Drawing:

# **Front Garden East Elevation**



nm 1000mm 3000mm



# **DESIGNER:**

Mark Lewis Tel: 020 3490 1140

#### MAIN CONTRACTOR:

Mg Professional Ltd Mariusz Gajewski 07789 108177

#### CLIENT:

Tel:

### PROJECT:

Basement 29 Willow Road NW3 1TL

#### DRAWN BY:

ALM

ISSUE:

February 12, 2019

**SCALE:** 1:20 @A3

Drawing:

# **Front Garden North Elevation**



m 1000mm 3000mm



### **DESIGNER:**

Mark Lewis Tel: 020 3490 1140

#### MAIN CONTRACTOR:

Mg Professional Ltd Mariusz Gajewski 07789 108177

# CLIENT:

Adam & Julietta Gishen

Tel:

#### PROJECT:

Basement 29 Willow Road NW3 1TL

### DRAWN BY:

ALM

ISSUE:

February 12, 2019

**SCALE:** 1:20 @A3

Drawing:

# Front Garden West Elevation







# **DESIGNER:**

Mark Lewis Tel: 020 3490 1140

#### MAIN CONTRACTOR:

Mg Professional Ltd Mariusz Gajewski 07789 108177

# CLIENT:

Adam & Julietta Gishen

Tel:

#### PROJECT:

Basement 29 Willow Road NW3 1TL

### DRAWN BY:

ALM

ISSUE:

February 12, 2019

**SCALE:** 1:20 @A3

Drawing:

# **Proposed Front Garden Section A**





# DESIGNER:

Mark Lewis Tel: 020 3490 1140

#### MAIN CONTRACTOR:

Mg Professional Ltd Mariusz Gajewski 07789 108177

# CLIENT:

Adam & Julietta Gishen

Tel:

#### PROJECT:

Basement 29 Willow Road NW3 1TL

#### DRAWN BY:

ALM

ISSUE:

February 12, 2019

**SCALE:** 1:20 @A3

Drawing: