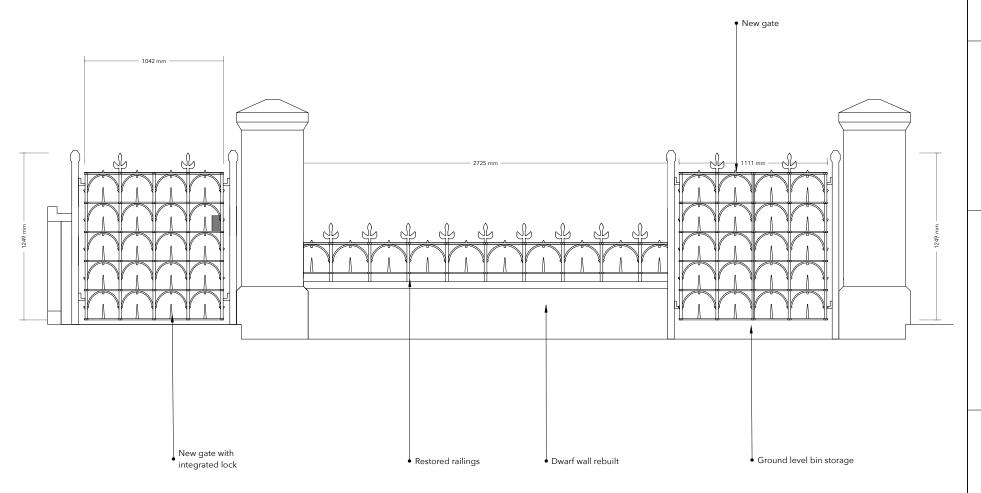

T:

Basement 29 Willow Road NW3 1TL

#### DRAWN BY:

ALM

**ISSUE:** 

February 12, 2019

**SCALE:** 1:50 @A3

Drawing:

# **Existing Front Elevation**







# **DESIGNER:**

Mark Lewis Tel: 020 3490 1140

### MAIN CONTRACTOR:

Mg Professional Ltd Mariusz Gajewski 07789 108177

# CLIENT:

Adam & Julietta Gishen

Tel:

#### PROJECT:

Basement 29 Willow Road NW3 1TL

# DRAWN BY:

ALM

ISSUE:

February 12, 2019

**SCALE:** 1:50 @A3

Drawing:

# **Proposed Front Elevation**







# **DESIGNER:**

Mark Lewis Tel: 020 3490 1140

#### MAIN CONTRACTOR:

Mg Professional Ltd Mariusz Gajewski 07789 108177

# CLIENT:

Adam & Julietta Gishen

Tel:

#### PROJECT:

Basement 29 Willow Road NW3 1TL

#### DRAWN BY:

ALM

ISSUE:

February 12, 2019

**SCALE:** 1:50 @A3

Drawing:

# Front Railing Elevation



m 1000mm 3000mm



# **DESIGNER:**

Mark Lewis Tel: 020 3490 1140

### MAIN CONTRACTOR:

Mg Professional Ltd Mariusz Gajewski 07789 108177

CLIENT:

Tel:

### PROJECT:

Basement 29 Willow Road NW3 1TL

# DRAWN BY:

ALM

ISSUE:

February 12, 2019

**SCALE:** 1:20 @A3

Drawing:

# Front Railing Detail





# DESIGNER:

Mark Lewis Tel: 020 3490 1140

# MAIN CONTRACTOR:

Mg Professional Ltd Mariusz Gajewski 07789 108177

CLIENT:

Tel:

# PROJECT:

Basement 29 Willow Road NW3 1TL

DRAWN BY:

ALM

ISSUE:

February 12, 2019

**SCALE:** 1:10 @A3

Drawing:

# **Front Garden East Elevation**



nm 1000mm 3000mm



# **DESIGNER:**

Mark Lewis Tel: 020 3490 1140

#### MAIN CONTRACTOR:

Mg Professional Ltd Mariusz Gajewski 07789 108177

#### CLIENT:

Tel:

### PROJECT:

Basement 29 Willow Road NW3 1T