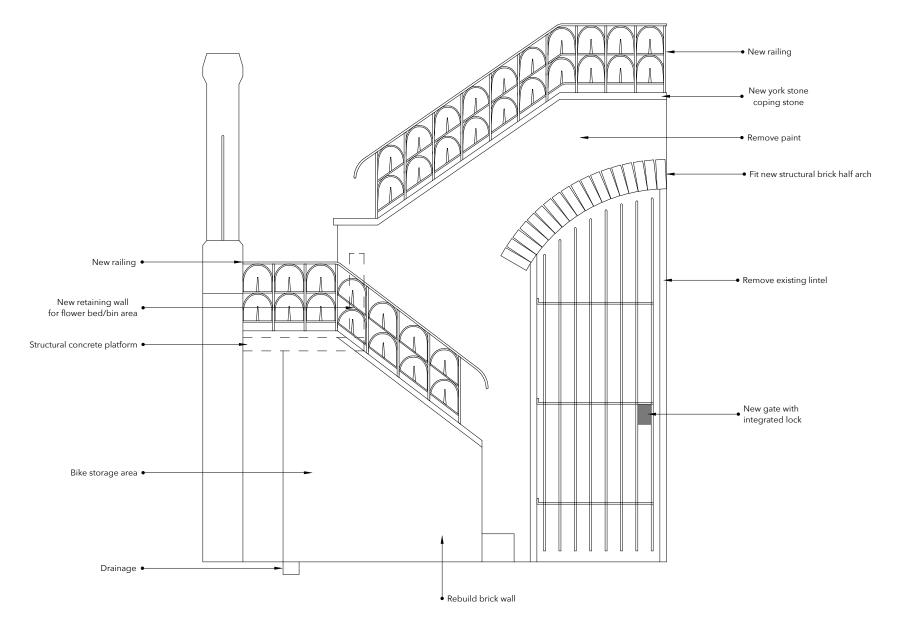

# **Front Garden East Elevation**

nm 1000mm 3000mm

# **DESIGNER:**

Mark Lewis Tel: 020 3490 1140