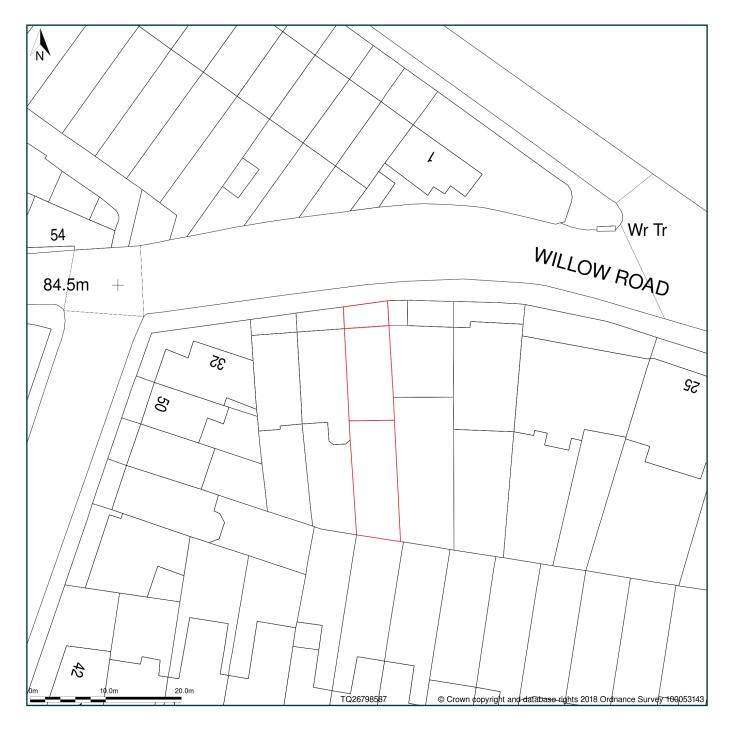

## 29, Willow Road, London, Camden, NW3 1TL

Block Plan shows area bounded by: 526748.2, 185830.84 526838.2, 185920.84 (at a scale of 1:500), OSGridRef: TQ26798587. The representation of a road, track or path is no evidence of a right of way. The representation of features as lines is no evidence of a property boundary.