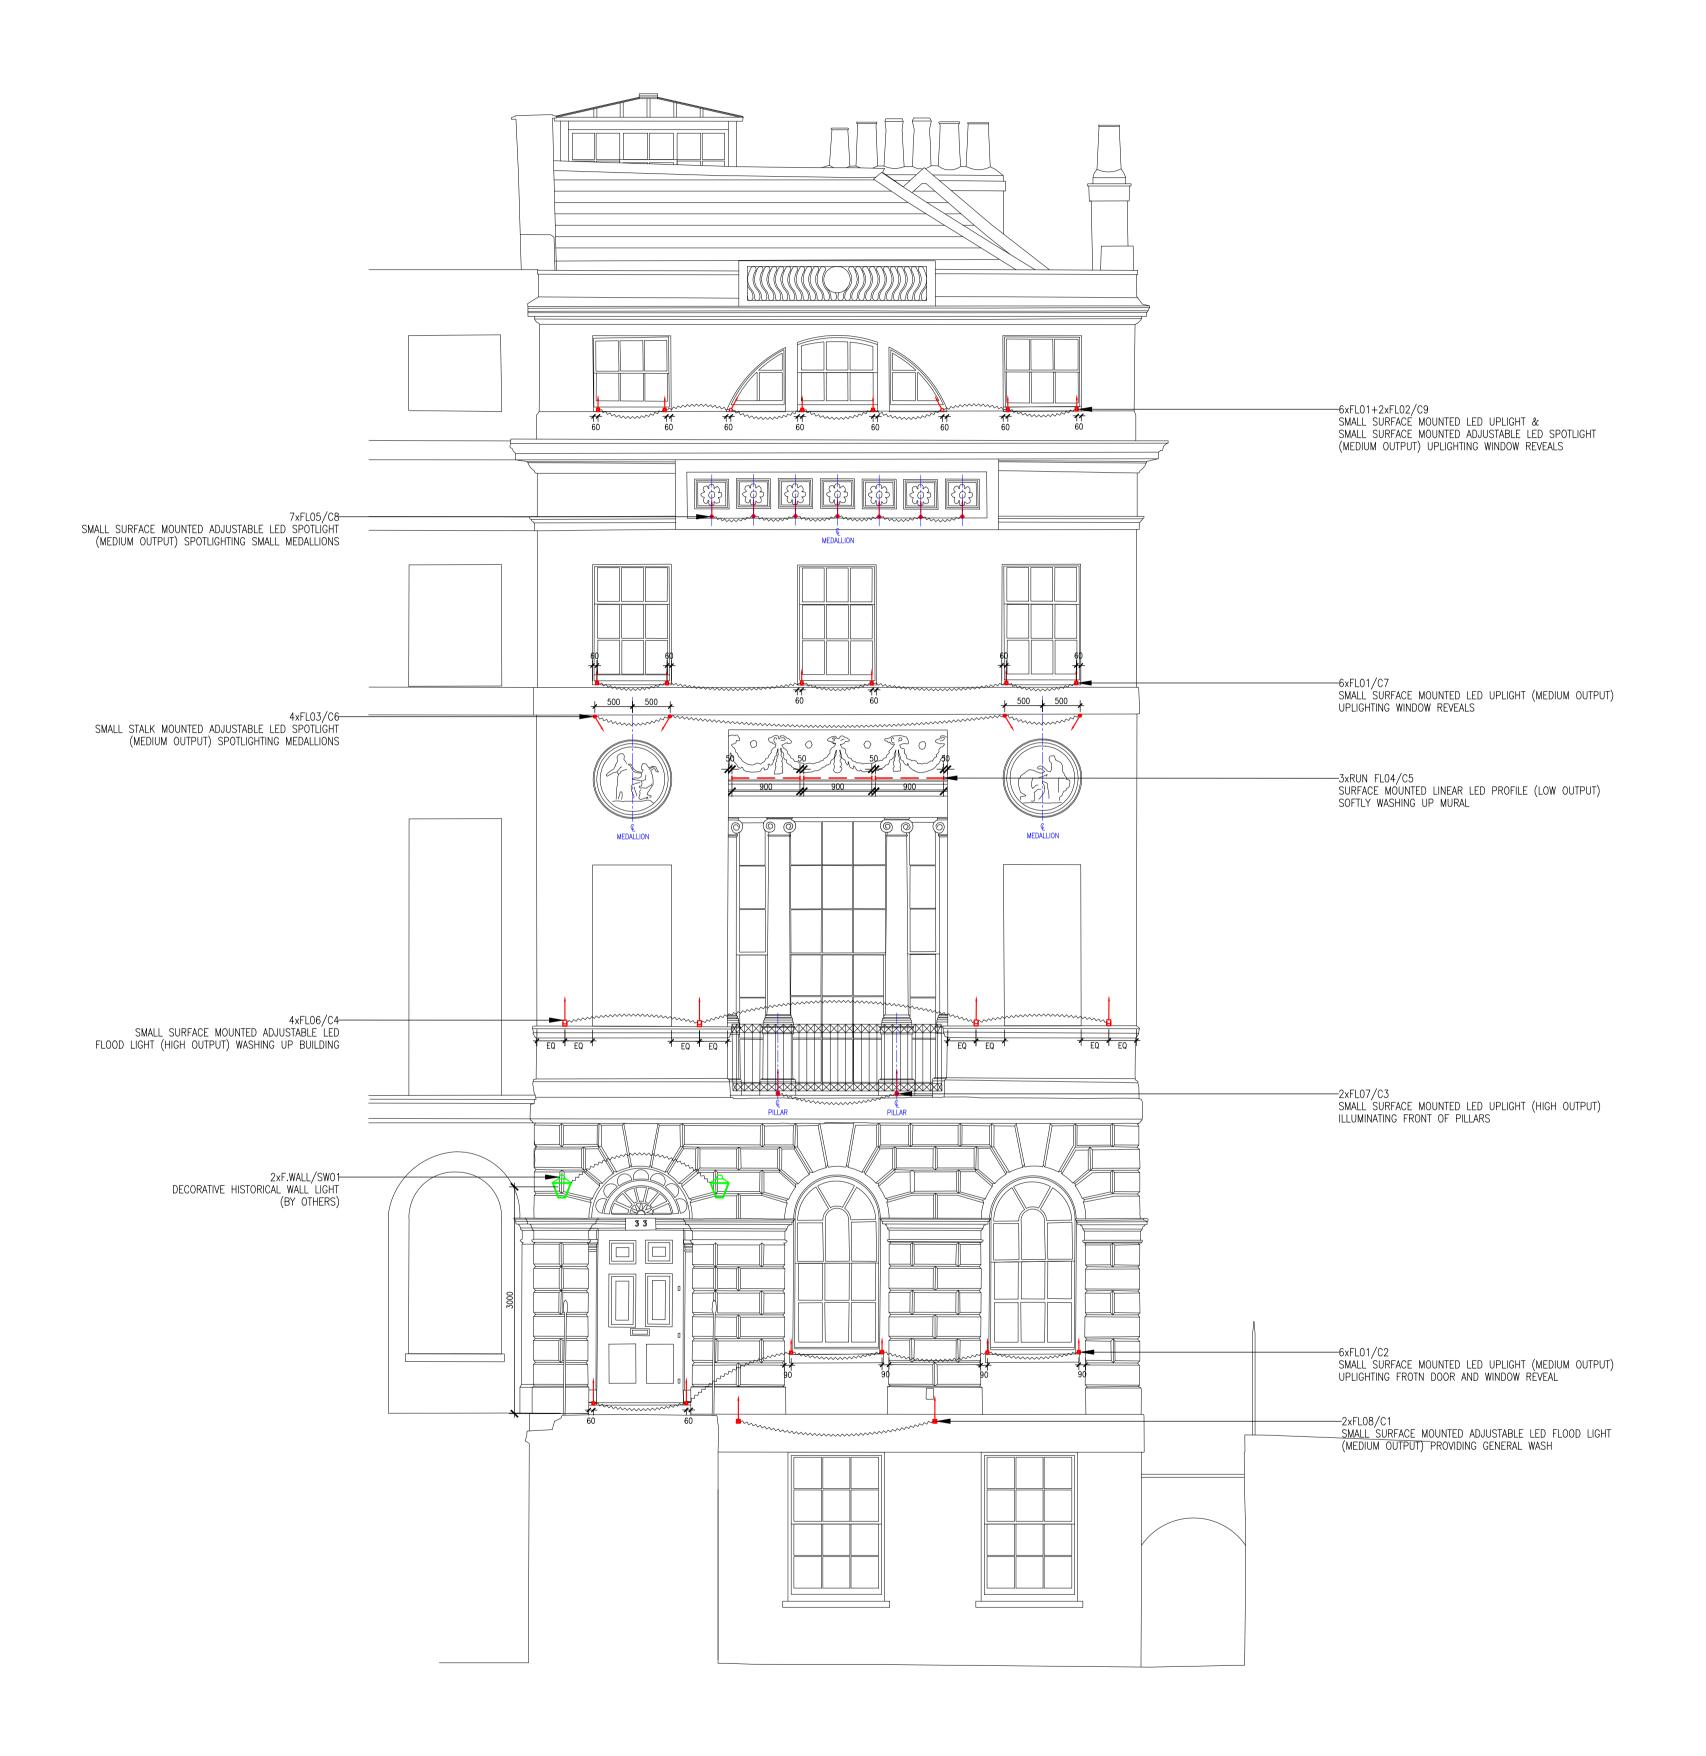

|                | WING IS TO B<br>WING KEY.                       | E READ IN CONJUNCTION WITH                                                                                                                                                                                                                                                                                                                                                                                                                                                                                                                                                                                                                                                                                                                                                                                                                                                                                                                                                                                                                                                                                                                                                                                                                                                                                                                                                                                                                                                                                                                                                                                                                                                                                                                                                                                                                                                                                                                                                                                                                                                                                                     |
|----------------|-------------------------------------------------|--------------------------------------------------------------------------------------------------------------------------------------------------------------------------------------------------------------------------------------------------------------------------------------------------------------------------------------------------------------------------------------------------------------------------------------------------------------------------------------------------------------------------------------------------------------------------------------------------------------------------------------------------------------------------------------------------------------------------------------------------------------------------------------------------------------------------------------------------------------------------------------------------------------------------------------------------------------------------------------------------------------------------------------------------------------------------------------------------------------------------------------------------------------------------------------------------------------------------------------------------------------------------------------------------------------------------------------------------------------------------------------------------------------------------------------------------------------------------------------------------------------------------------------------------------------------------------------------------------------------------------------------------------------------------------------------------------------------------------------------------------------------------------------------------------------------------------------------------------------------------------------------------------------------------------------------------------------------------------------------------------------------------------------------------------------------------------------------------------------------------------|
|                |                                                 | TERNATIONAL 2019.                                                                                                                                                                                                                                                                                                                                                                                                                                                                                                                                                                                                                                                                                                                                                                                                                                                                                                                                                                                                                                                                                                                                                                                                                                                                                                                                                                                                                                                                                                                                                                                                                                                                                                                                                                                                                                                                                                                                                                                                                                                                                                              |
| ANY DISC       | REPANCIES C                                     | THIS DRAWING.<br>DR QUERIES ARE TO BE RAISED WITH<br>RNATIONAL FOR CLARIFICATION.                                                                                                                                                                                                                                                                                                                                                                                                                                                                                                                                                                                                                                                                                                                                                                                                                                                                                                                                                                                                                                                                                                                                                                                                                                                                                                                                                                                                                                                                                                                                                                                                                                                                                                                                                                                                                                                                                                                                                                                                                                              |
| SYMBOL.        | L REF.                                          | DESCRIPTION.                                                                                                                                                                                                                                                                                                                                                                                                                                                                                                                                                                                                                                                                                                                                                                                                                                                                                                                                                                                                                                                                                                                                                                                                                                                                                                                                                                                                                                                                                                                                                                                                                                                                                                                                                                                                                                                                                                                                                                                                                                                                                                                   |
| 4              | FL01                                            | SMALL SURFACE MOUNTED LED UPLIGHT<br>(MEDIUM OUTPUT)                                                                                                                                                                                                                                                                                                                                                                                                                                                                                                                                                                                                                                                                                                                                                                                                                                                                                                                                                                                                                                                                                                                                                                                                                                                                                                                                                                                                                                                                                                                                                                                                                                                                                                                                                                                                                                                                                                                                                                                                                                                                           |
| ł              | FL02                                            | SMALL SURFACE MOUNTED ADJUSTABLE<br>LED SPOTLIGHT (MEDIUM OUTPUT)                                                                                                                                                                                                                                                                                                                                                                                                                                                                                                                                                                                                                                                                                                                                                                                                                                                                                                                                                                                                                                                                                                                                                                                                                                                                                                                                                                                                                                                                                                                                                                                                                                                                                                                                                                                                                                                                                                                                                                                                                                                              |
| Ł              | FL03                                            | SMALL STALK MOUNTED ADJUSTABLE LED<br>SPOTLIGHT (MEDIUM OUTPUT)                                                                                                                                                                                                                                                                                                                                                                                                                                                                                                                                                                                                                                                                                                                                                                                                                                                                                                                                                                                                                                                                                                                                                                                                                                                                                                                                                                                                                                                                                                                                                                                                                                                                                                                                                                                                                                                                                                                                                                                                                                                                |
| L              | - FL04                                          | SURFACE MOUNTED LINEAR LED PROFILE<br>(LOW OUTPUT)                                                                                                                                                                                                                                                                                                                                                                                                                                                                                                                                                                                                                                                                                                                                                                                                                                                                                                                                                                                                                                                                                                                                                                                                                                                                                                                                                                                                                                                                                                                                                                                                                                                                                                                                                                                                                                                                                                                                                                                                                                                                             |
| ł              | FL05                                            | SMALL SURFACE MOUNTED ADJUSTABLE<br>LED SPOTLIGHT (MEDIUM OUTPUT)                                                                                                                                                                                                                                                                                                                                                                                                                                                                                                                                                                                                                                                                                                                                                                                                                                                                                                                                                                                                                                                                                                                                                                                                                                                                                                                                                                                                                                                                                                                                                                                                                                                                                                                                                                                                                                                                                                                                                                                                                                                              |
| ţ              | FL06                                            | SMALL SURFACE MOUNTED ADJUSTABLE<br>LED FLOOD LIGHT (HIGH OUTPUT)                                                                                                                                                                                                                                                                                                                                                                                                                                                                                                                                                                                                                                                                                                                                                                                                                                                                                                                                                                                                                                                                                                                                                                                                                                                                                                                                                                                                                                                                                                                                                                                                                                                                                                                                                                                                                                                                                                                                                                                                                                                              |
| 4              | FL07                                            | SMALL SURFACE MOUNTED LED UPLIGHT<br>(HIGH OUTPUT)                                                                                                                                                                                                                                                                                                                                                                                                                                                                                                                                                                                                                                                                                                                                                                                                                                                                                                                                                                                                                                                                                                                                                                                                                                                                                                                                                                                                                                                                                                                                                                                                                                                                                                                                                                                                                                                                                                                                                                                                                                                                             |
| 1              | FL08                                            | SMALL SURFACE MOUNTED ADJUSTABLE<br>LED FLOOD LIGHT (MEDIUM OUTPUT)                                                                                                                                                                                                                                                                                                                                                                                                                                                                                                                                                                                                                                                                                                                                                                                                                                                                                                                                                                                                                                                                                                                                                                                                                                                                                                                                                                                                                                                                                                                                                                                                                                                                                                                                                                                                                                                                                                                                                                                                                                                            |
| $\hat{\nabla}$ | F.WALL                                          | DECORATIVE HISTORICAL WALL LIGHT<br>(BY OTHERS)                                                                                                                                                                                                                                                                                                                                                                                                                                                                                                                                                                                                                                                                                                                                                                                                                                                                                                                                                                                                                                                                                                                                                                                                                                                                                                                                                                                                                                                                                                                                                                                                                                                                                                                                                                                                                                                                                                                                                                                                                                                                                |
|                | PRI                                             | Eliminary                                                                                                                                                                                                                                                                                                                                                                                                                                                                                                                                                                                                                                                                                                                                                                                                                                                                                                                                                                                                                                                                                                                                                                                                                                                                                                                                                                                                                                                                                                                                                                                                                                                                                                                                                                                                                                                                                                                                                                                                                                                                                                                      |
| REV PUI        | JED FOR INFO                                    |                                                                                                                                                                                                                                                                                                                                                                                                                                                                                                                                                                                                                                                                                                                                                                                                                                                                                                                                                                                                                                                                                                                                                                                                                                                                                                                                                                                                                                                                                                                                                                                                                                                                                                                                                                                                                                                                                                                                                                                                                                                                                                                                |
| PROJECT:       | zroy sc                                         | QUARE                                                                                                                                                                                                                                                                                                                                                                                                                                                                                                                                                                                                                                                                                                                                                                                                                                                                                                                                                                                                                                                                                                                                                                                                                                                                                                                                                                                                                                                                                                                                                                                                                                                                                                                                                                                                                                                                                                                                                                                                                                                                                                                          |
|                | TITLE:<br>LIGHTING<br>LEVATION                  |                                                                                                                                                                                                                                                                                                                                                                                                                                                                                                                                                                                                                                                                                                                                                                                                                                                                                                                                                                                                                                                                                                                                                                                                                                                                                                                                                                                                                                                                                                                                                                                                                                                                                                                                                                                                                                                                                                                                                                                                                                                                                                                                |
| BACKGRO        | UND/XREF FILE:                                  | 33FS-AE                                                                                                                                                                                                                                                                                                                                                                                                                                                                                                                                                                                                                                                                                                                                                                                                                                                                                                                                                                                                                                                                                                                                                                                                                                                                                                                                                                                                                                                                                                                                                                                                                                                                                                                                                                                                                                                                                                                                                                                                                                                                                                                        |
|                | NUMBER: 534                                     |                                                                                                                                                                                                                                                                                                                                                                                                                                                                                                                                                                                                                                                                                                                                                                                                                                                                                                                                                                                                                                                                                                                                                                                                                                                                                                                                                                                                                                                                                                                                                                                                                                                                                                                                                                                                                                                                                                                                                                                                                                                                                                                                |
| DRAWING        | NO: 5245 FA                                     | C01 REV:                                                                                                                                                                                                                                                                                                                                                                                                                                                                                                                                                                                                                                                                                                                                                                                                                                                                                                                                                                                                                                                                                                                                                                                                                                                                                                                                                                                                                                                                                                                                                                                                                                                                                                                                                                                                                                                                                                                                                                                                                                                                                                                       |
| 3 Hammi        | LIGH<br>INTE<br>ERSMITH STUD<br>(0)20 8600 5777 | CINC CONTRACTOR CONTRA |