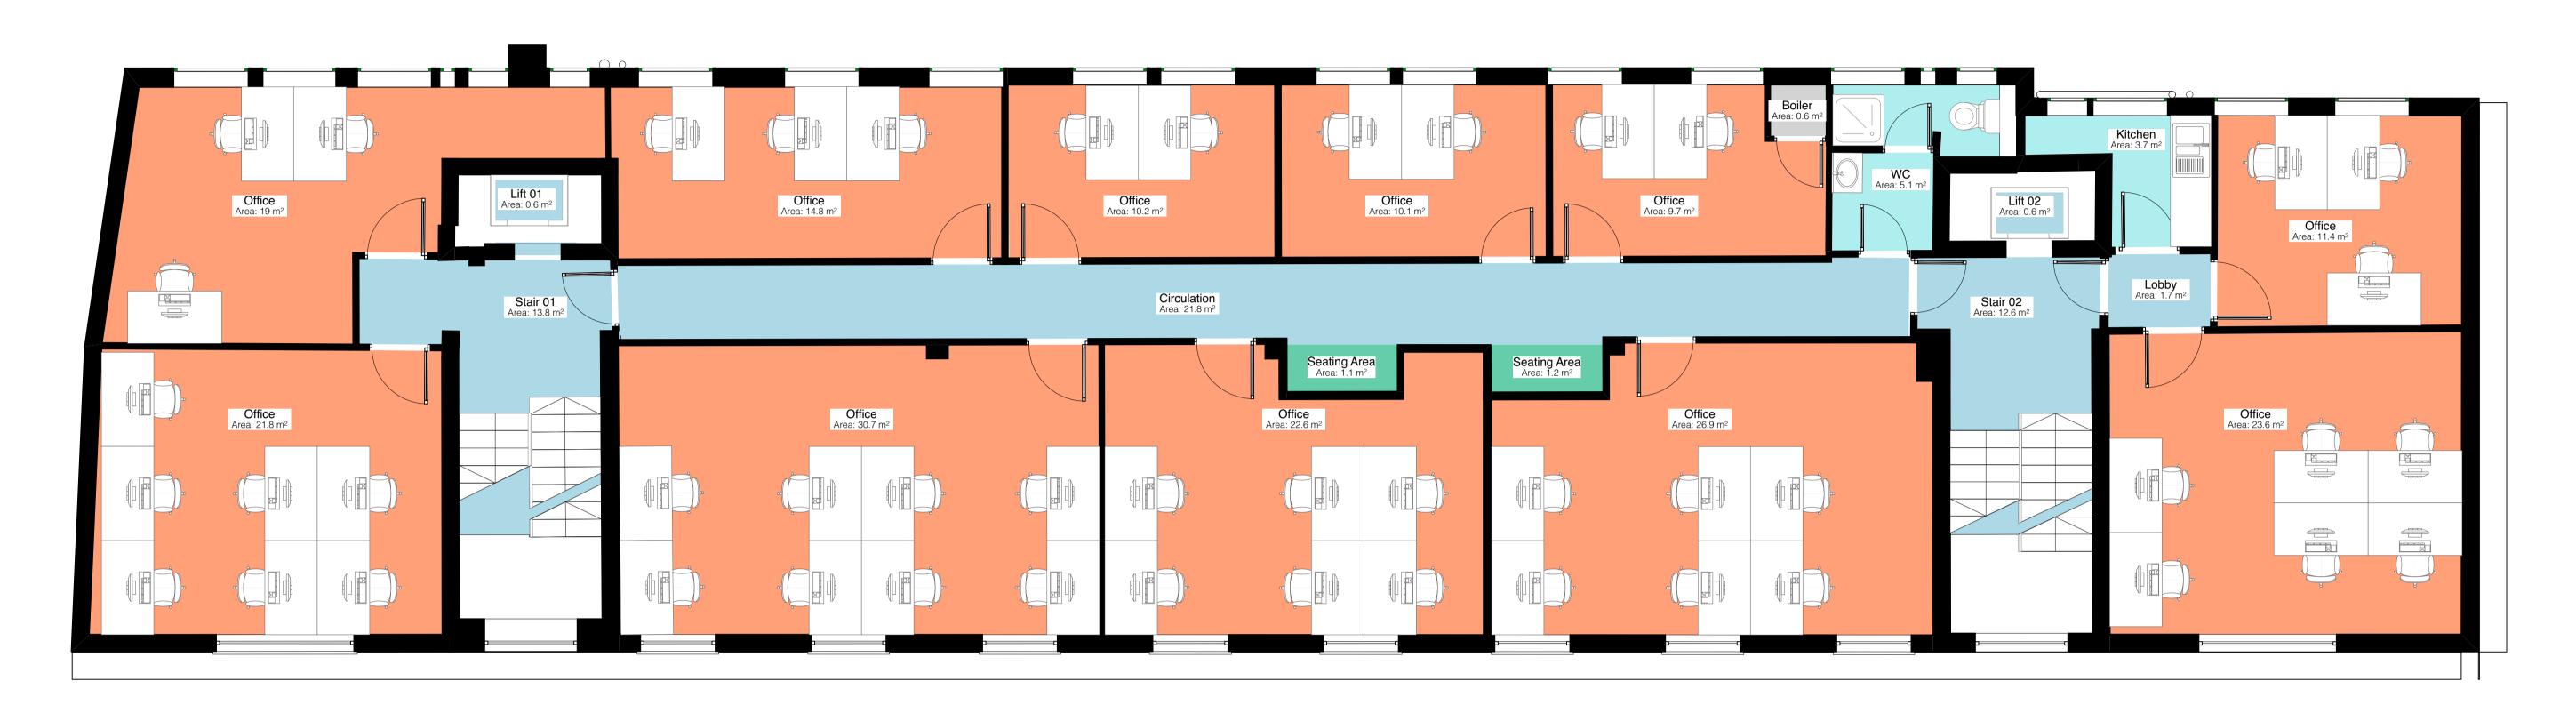

## **Proposed Third Floor Plan**

| GIR - BBA - Z0 - 03 -DR- A - 02005 |              |            |      |                  | D5     |     |
|------------------------------------|--------------|------------|------|------------------|--------|-----|
| project orig                       | ginator zone | level type | role | number           | suit   | rev |
| drawing/doc                        | ument no.    |            |      |                  | status |     |
| 14-132                             | 1:50 (       | 1:50 @ A1  |      | PRELIMINARY      |        |     |
| bba project r                      | ref scale    | scale      |      | purpose of issue |        |     |

Proposed GIFA's (Gross Internal Floor Area's)

BG: 17.9m<sup>2</sup> GF: 297.2m<sup>2</sup> 1F: 271.8m<sup>2</sup> 2F: 273.4m<sup>2</sup> 3F: 283m<sup>2</sup> RL: 27.5m<sup>2</sup> Total: 1170.8m<sup>2</sup>