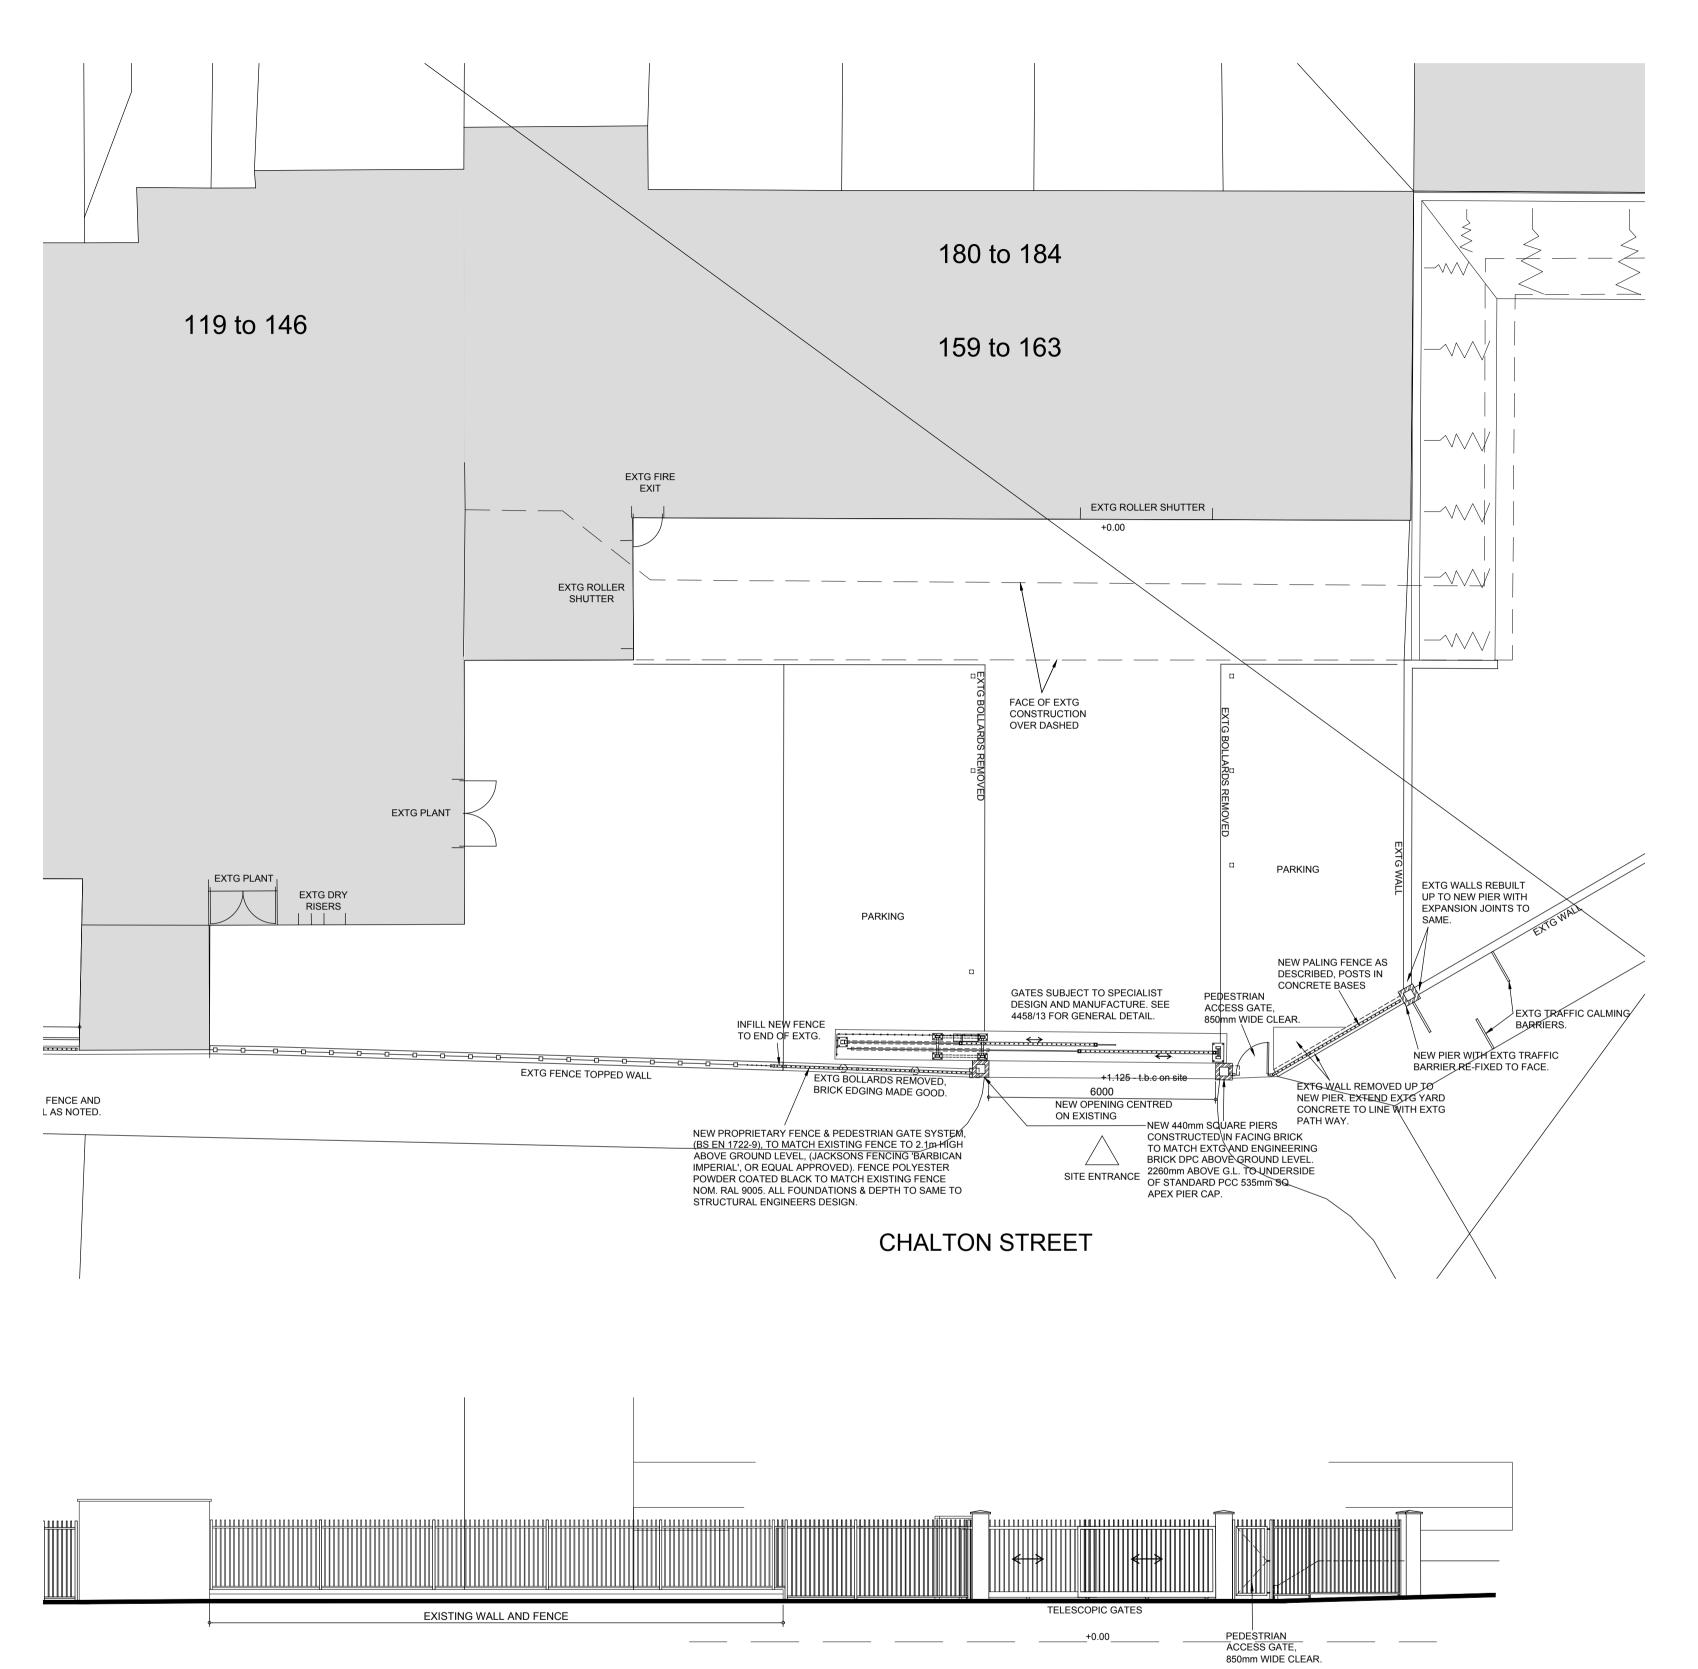

ELEVATION TO CHALTON STREET

PRELIMINARY

FOR APPROVAL

TENDER

CONSTRUCTION AS BUILT

SAFESTORE

CHALTON STREET CAMDEN NW1 1NR

PROPOSED SITE PLAN 1 of 2 (159 to 163)

| Date:   | MAY 18   | Drg No.                                 | Rev |
|---------|----------|-----------------------------------------|-----|
| Scale:  | 1:100@A1 | 4458/10                                 | Ц   |
| Drawn:  | PC       | 4430/10                                 |     |
| Checked | l:BF     | © Proprietor: Tew and Associates Limite |     |