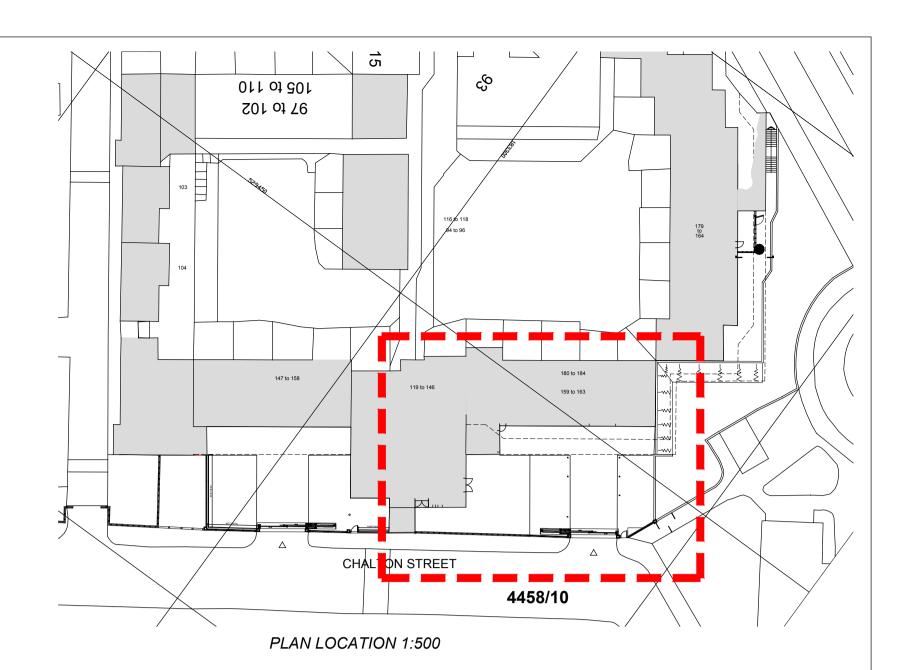

SAFESTORE

CHALTON STREET CAMDEN NW1 1NR

PROPOSED SITE PLAN 1 of 2 (159 to 163)

| Date:   | MAY 18   | Drg No.                                 | Rev |
|---------|----------|-----------------------------------------|-----|
| Scale:  | 1:100@A1 | 4458/10                                 | Ц   |
| Drawn:  | PC       | 4430/10                                 |     |
| Checked | l:BF     | © Proprietor: Tew and Associates Limite |     |