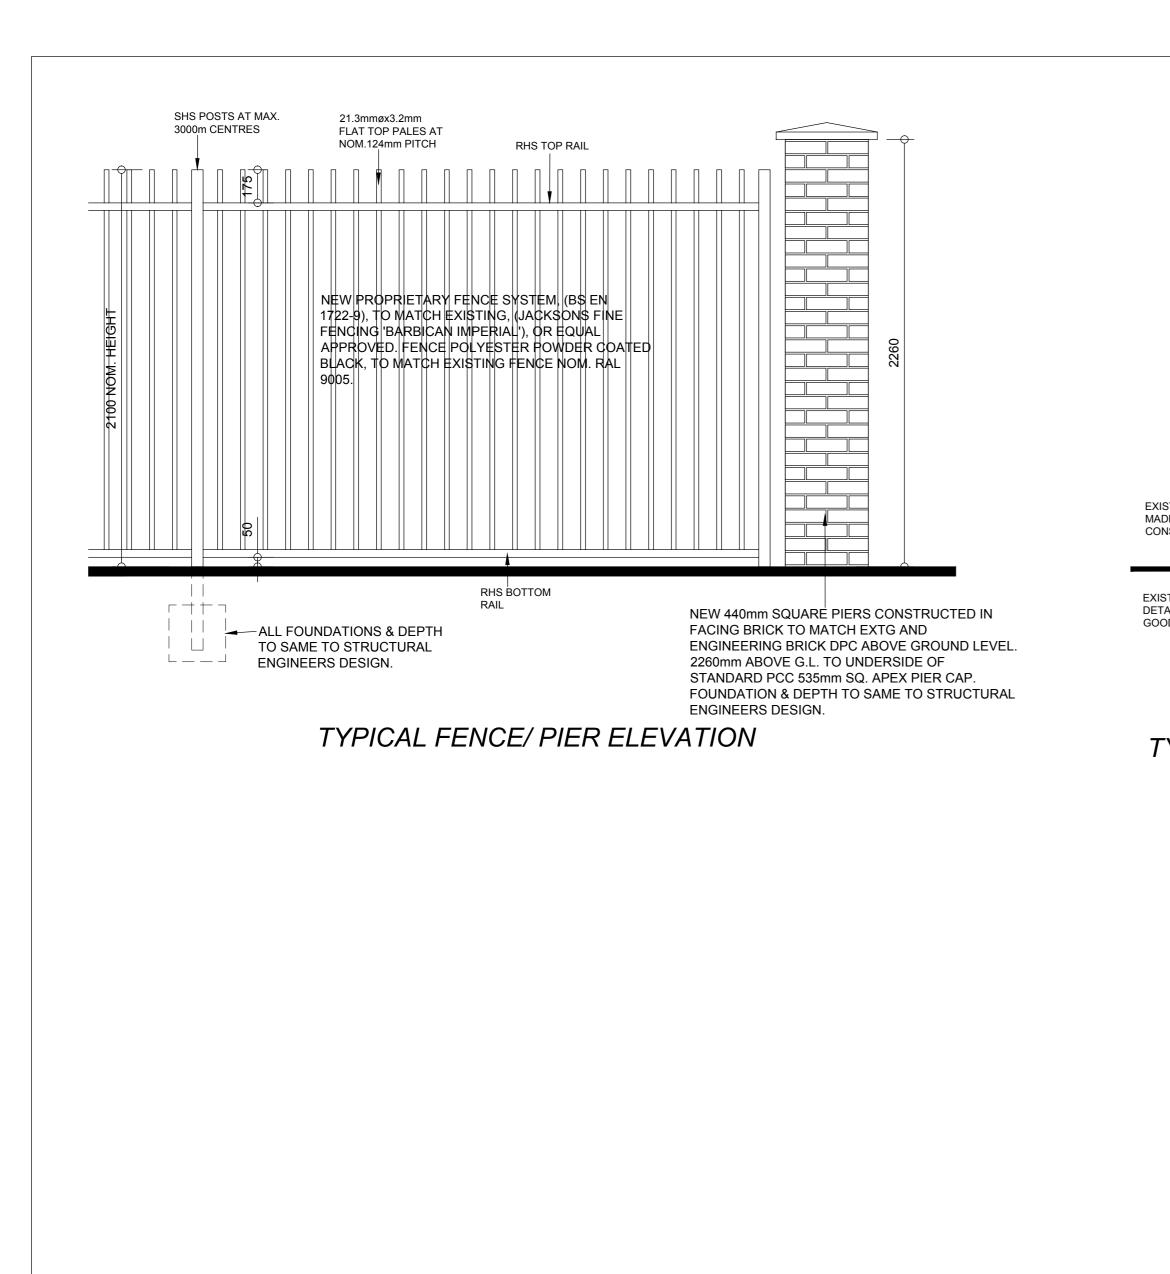

| 0 2<br>Scale:1:                                                                                                                                                                          | 4 6 8 10<br>20 METRES            |              |
|------------------------------------------------------------------------------------------------------------------------------------------------------------------------------------------|----------------------------------|--------------|
| PRELIMINARY                                                                                                                                                                              |                                  |              |
| FOR APPR                                                                                                                                                                                 | OVAL                             | $\checkmark$ |
| TENDER                                                                                                                                                                                   |                                  |              |
| CONSTRUCTION                                                                                                                                                                             |                                  |              |
| AS BUILT                                                                                                                                                                                 |                                  |              |
| TEW AND SMITH                                                                                                                                                                            |                                  |              |
| ARCHITECTS AND SURVEYORS                                                                                                                                                                 |                                  |              |
| Revisions:<br>a. May 18. PC. UPDATES TO CLIENT COMMENT.<br>B. May 18. PC. FENCE BS ADDED.<br>C. FEB 19. PC. BASE DWARF WALL, DETAIL 'A' & WALL MOUNTED<br>FENCE ELE. OMITTED.            |                                  |              |
| Project:<br>SAFESTORE                                                                                                                                                                    |                                  |              |
| CHALTON STREET<br>CAMDEN NW1 1NR                                                                                                                                                         |                                  |              |
| Title:<br>PROPOSED WALL AND FENCE<br>ELEVATIONS/ DETAIL                                                                                                                                  |                                  |              |
|                                                                                                                                                                                          |                                  |              |
| Date: MAY 18                                                                                                                                                                             | Drg No.                          | Rev:         |
| Scale: 1:20@A2<br>Drawn: PC                                                                                                                                                              | 4458/12                          | C            |
| Checked:BF                                                                                                                                                                               | © Proprietor: Tew and Associates | Limited      |
| QUOITS HOUSE, 4 HARBOROUGH ROAD,<br>KINGSTHORPE, NORTHAMPTON. NN2 7AZ<br>TEL: (01604)791197 FAX: (01604) 717991<br>EMAIL: architects@tewassociates.co.uk<br>WEB: www.tewassociates.co.uk |                                  |              |