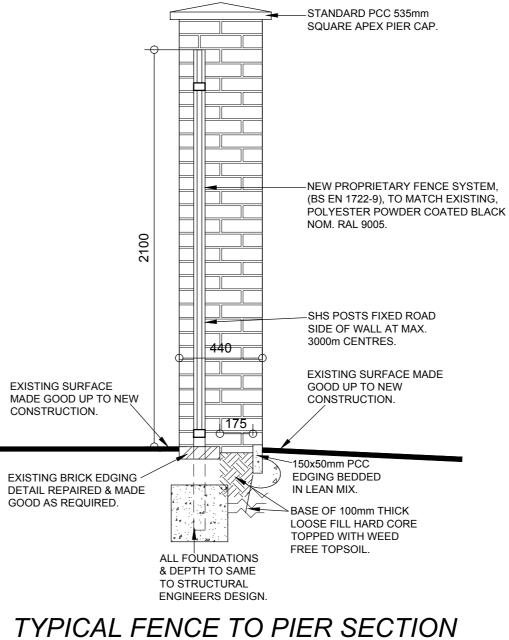

| 0 2<br>Scale:1:                                                                                                                                                                          | 4 6 8 10<br>20 METRES            |              |
|------------------------------------------------------------------------------------------------------------------------------------------------------------------------------------------|----------------------------------|--------------|
| PRELIMINARY                                                                                                                                                                              |                                  |              |
| FOR APPR                                                                                                                                                                                 | OVAL                             | $\checkmark$ |
| TENDER                                                                                                                                                                                   |                                  |              |
| CONSTRUCTION                                                                                                                                                                             |                                  |              |
| AS BUILT                                                                                                                                                                                 |                                  |              |
| TEW AND SMITH                                                                                                                                                                            |                                  |              |
| ARCHITECTS AND SURVEYORS                                                                                                                                                                 |                                  |              |
| Revisions:<br>a. May 18. PC. UPDATES TO CLIENT COMMENT.<br>B. May 18. PC. FENCE BS ADDED.<br>C. FEB 19. PC. BASE DWARF WALL, DETAIL 'A' & WALL MOUNTED<br>FENCE ELE. OMITTED.            |                                  |              |
| Project:<br>SAFESTORE                                                                                                                                                                    |                                  |              |
| CHALTON STREET<br>CAMDEN NW1 1NR                                                                                                                                                         |                                  |              |
| Title:<br>PROPOSED WALL AND FENCE<br>ELEVATIONS/ DETAIL                                                                                                                                  |                                  |              |
|                                                                                                                                                                                          |                                  |              |
| Date: MAY 18                                                                                                                                                                             | Drg No.                          | Rev:         |
| Scale: 1:20@A2<br>Drawn: PC                                                                                                                                                              | 4458/12                          | C            |
| Checked:BF                                                                                                                                                                               | © Proprietor: Tew and Associates | Limited      |
| QUOITS HOUSE, 4 HARBOROUGH ROAD,<br>KINGSTHORPE, NORTHAMPTON. NN2 7AZ<br>TEL: (01604)791197 FAX: (01604) 717991<br>EMAIL: architects@tewassociates.co.uk<br>WEB: www.tewassociates.co.uk |                                  |              |