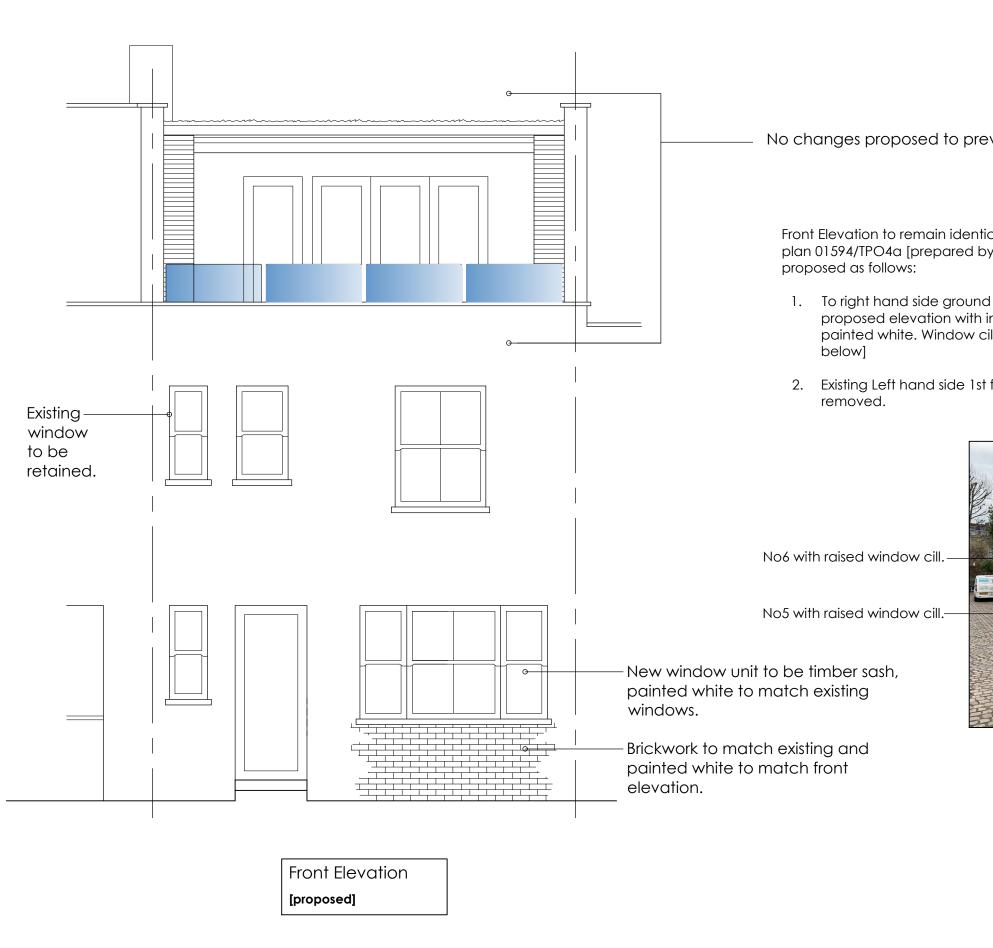

No changes proposed to previously approved mansard extension

Front Elevation to remain identical as previously approved front elevation on approved plan 01594/TPO4a [prepared by Robert Savage & Associates] except with two changes

- 1. To right hand side ground floor window cill to be raised up as indicated on proposed elevation with in-filling to be provided by matching brick & bond to be painted white. Window cill to match neighboring properties at No 5 & 6 [as photo
- 2. Existing Left hand side 1st floor window to be retained and is not proposed to be

Photo of No5 & 6 Elizabeth Mews.

6 Wrotham Business Park Barnet, Herts EN5 4SZ

t: 020 8275-1080 e: enquiries@planningconsent.com w: www.planningconsent.com

Drawing Title: Proposed front elevation

Project: Non-material amendment to previously approved application 2017/4681/P