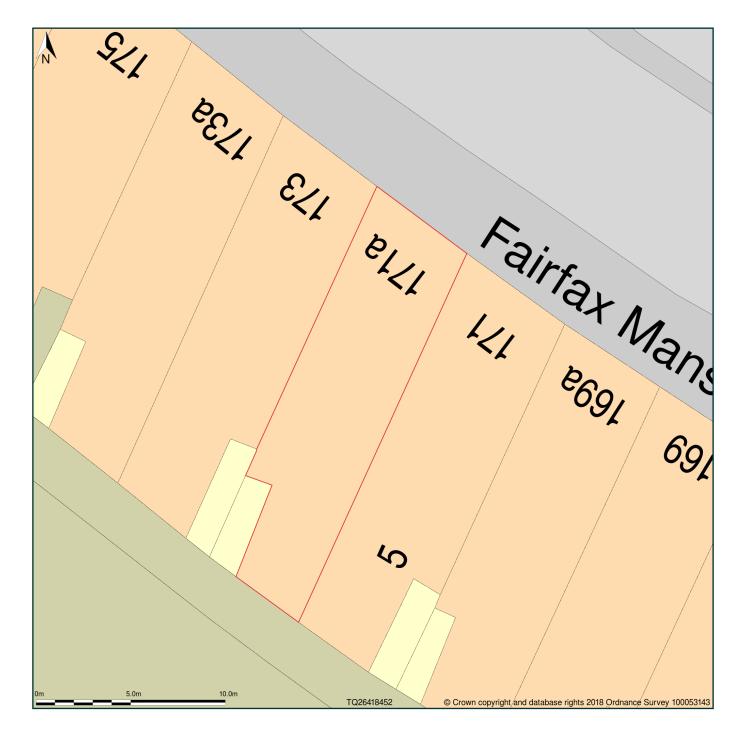

## 171a, Finchley Road, London, Camden, NW3 6LB

Block Plan shows area bounded by: 526396.15, 184507.87 526432.15, 184543.87 (at a scale of 1:200), OSGridRef: TQ26418452. The representation of a road, track or path is no evidence of a right of way. The representation of features as lines is no evidence of a property boundary.

Produced on 16th Nov 2018 from the Ordnance Survey National Geographic Database and incorporating surveyed revision available at this date. Reproduction in whole or part is prohibited without the prior permission of Ordnance Survey. © Crown copyright 2018. Supplied by www.buyaplan.co.uk a licensed Ordnance Survey partner (100053143). Unique plan reference: #00370872-3C3154