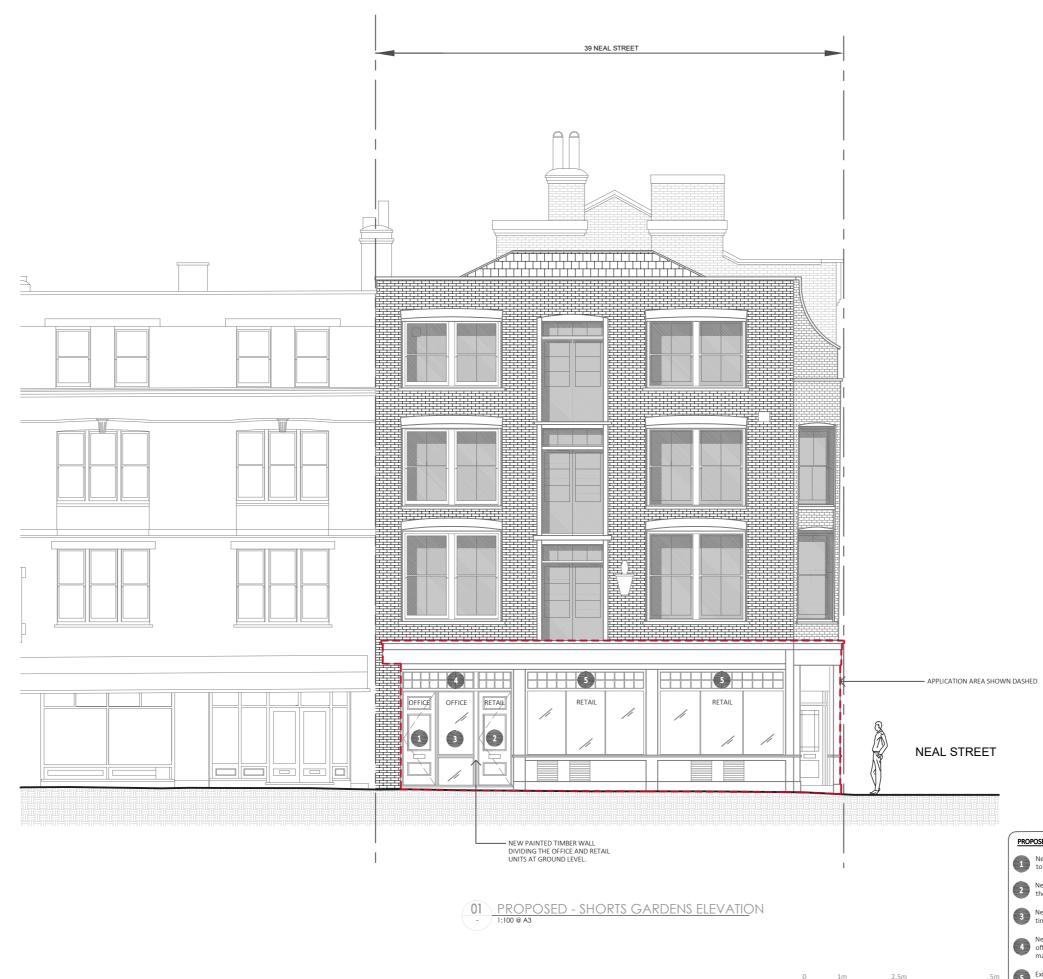

PROPOSED LEGEND - SHORTS GARDENS

1 New timber painted entrance door to the upper floor office units.

New timber painted escape door to the ground floor retail unit.

New clear glazing to office unit lobby timber detailing to match existing.

New high level glazing to retail and office units matching to existing materials and detailing.

Existing shopfront to be refurbished and painted in selected colour