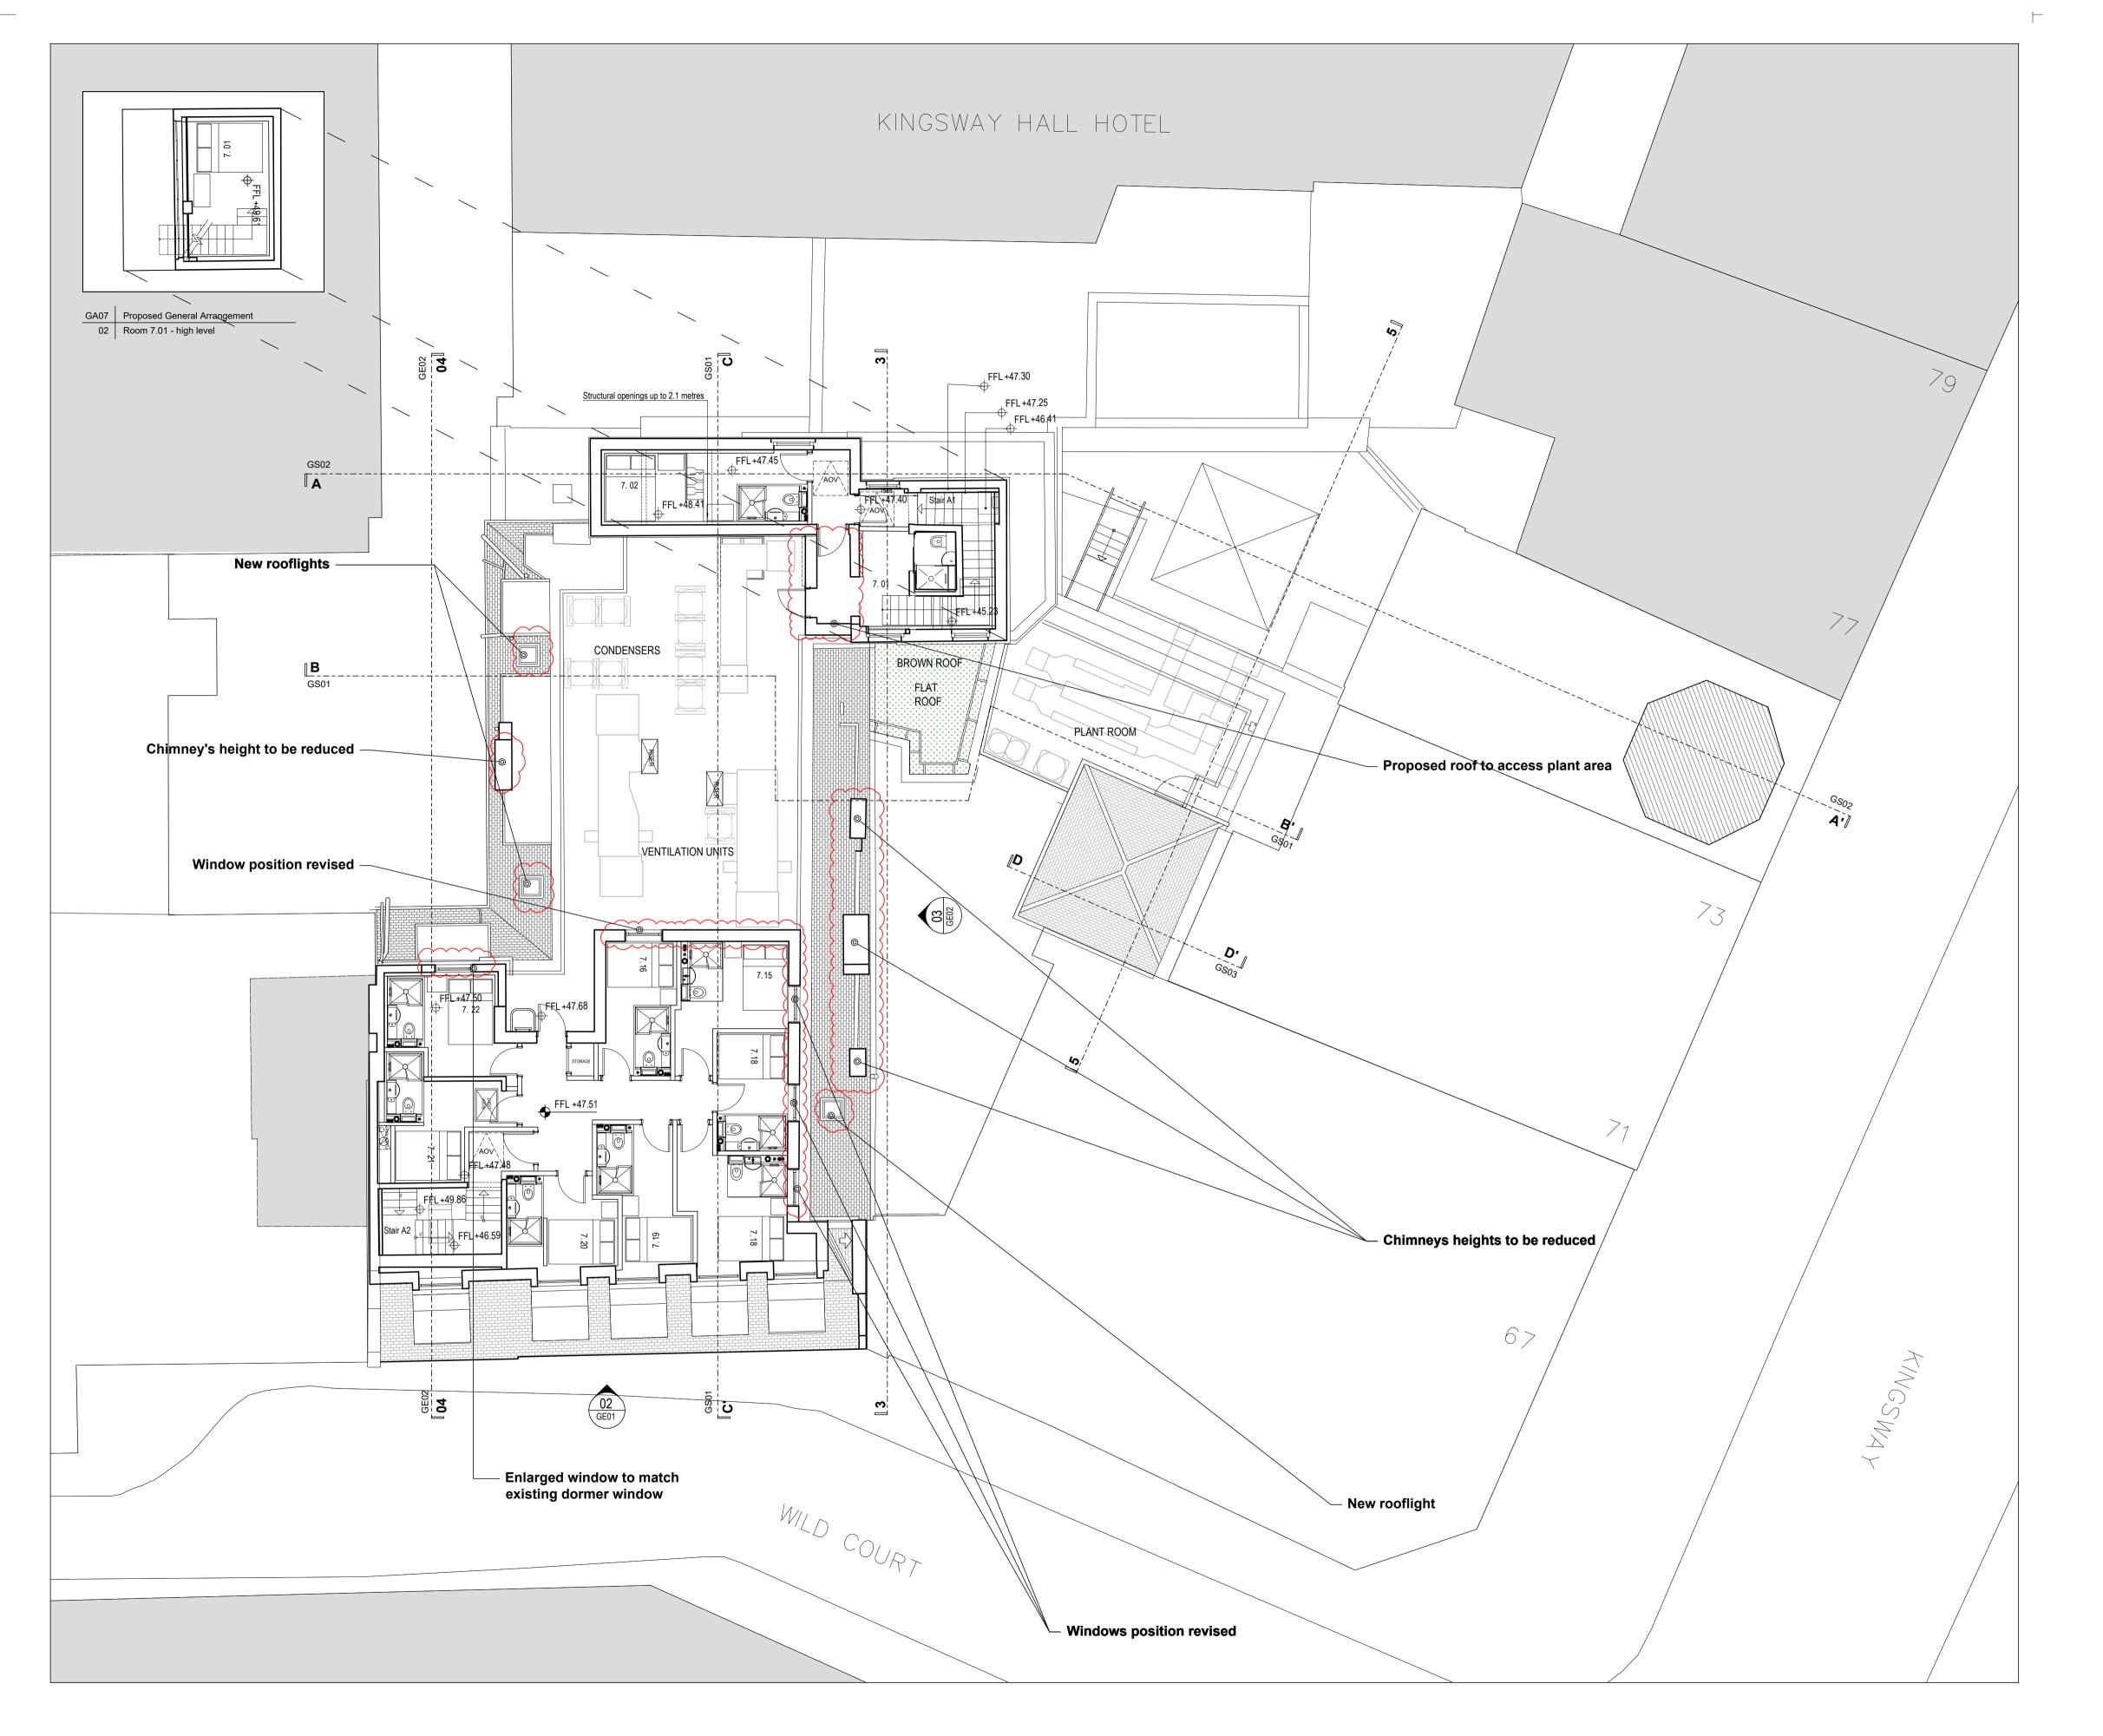

GA07 Proposed General Arrangement 01 Seventh Floor Plan

**GENERAL NOTES** 

Do not scale from drawings. To be read in conjunction with all relevant Architects', Services and Structural Engineers'

All dimensions to be checked on site.

Errors to be reported immediately to the Architect.

---- Boundary line

NOTE: Drawings based on outline survey from different sources

| Floor              | No.Units | DDA fully accessible | DDA<br>adaptable |
|--------------------|----------|----------------------|------------------|
| Basement Level     | 0        | 0                    | 0                |
| Lower Ground Floor | 21       | 1                    | 0                |
| Ground Floor       | 21       | 1                    | 2                |
| Mezzanine Floor    | 1        | 0                    | 0                |
| First Floor        | 29       | 0                    | 2                |
| Second Floor       | 25       | 1                    | 2                |
| Third Floor        | 24       | 2                    | 1                |
| Fourth Floor       | 24       | 2                    | 1                |
| Fifth Floor        | 21       | 2                    | 1                |
| Sixth Floor        | 20       | 1                    | 1                |
| Seventh Floor      | 10       |                      |                  |

10% of rooms fully wheelchair accessible (i.e. 20 rooms), split as following:

5% fully accessible and 5% adaptable (i.e. 10 wheelchair accessible rooms and 10 adaptable rooms).

DDA adaptable shower rooms are represented on the drawings to demonstrate capability of future adaptation if necessary. They will not be fitted at this stage.