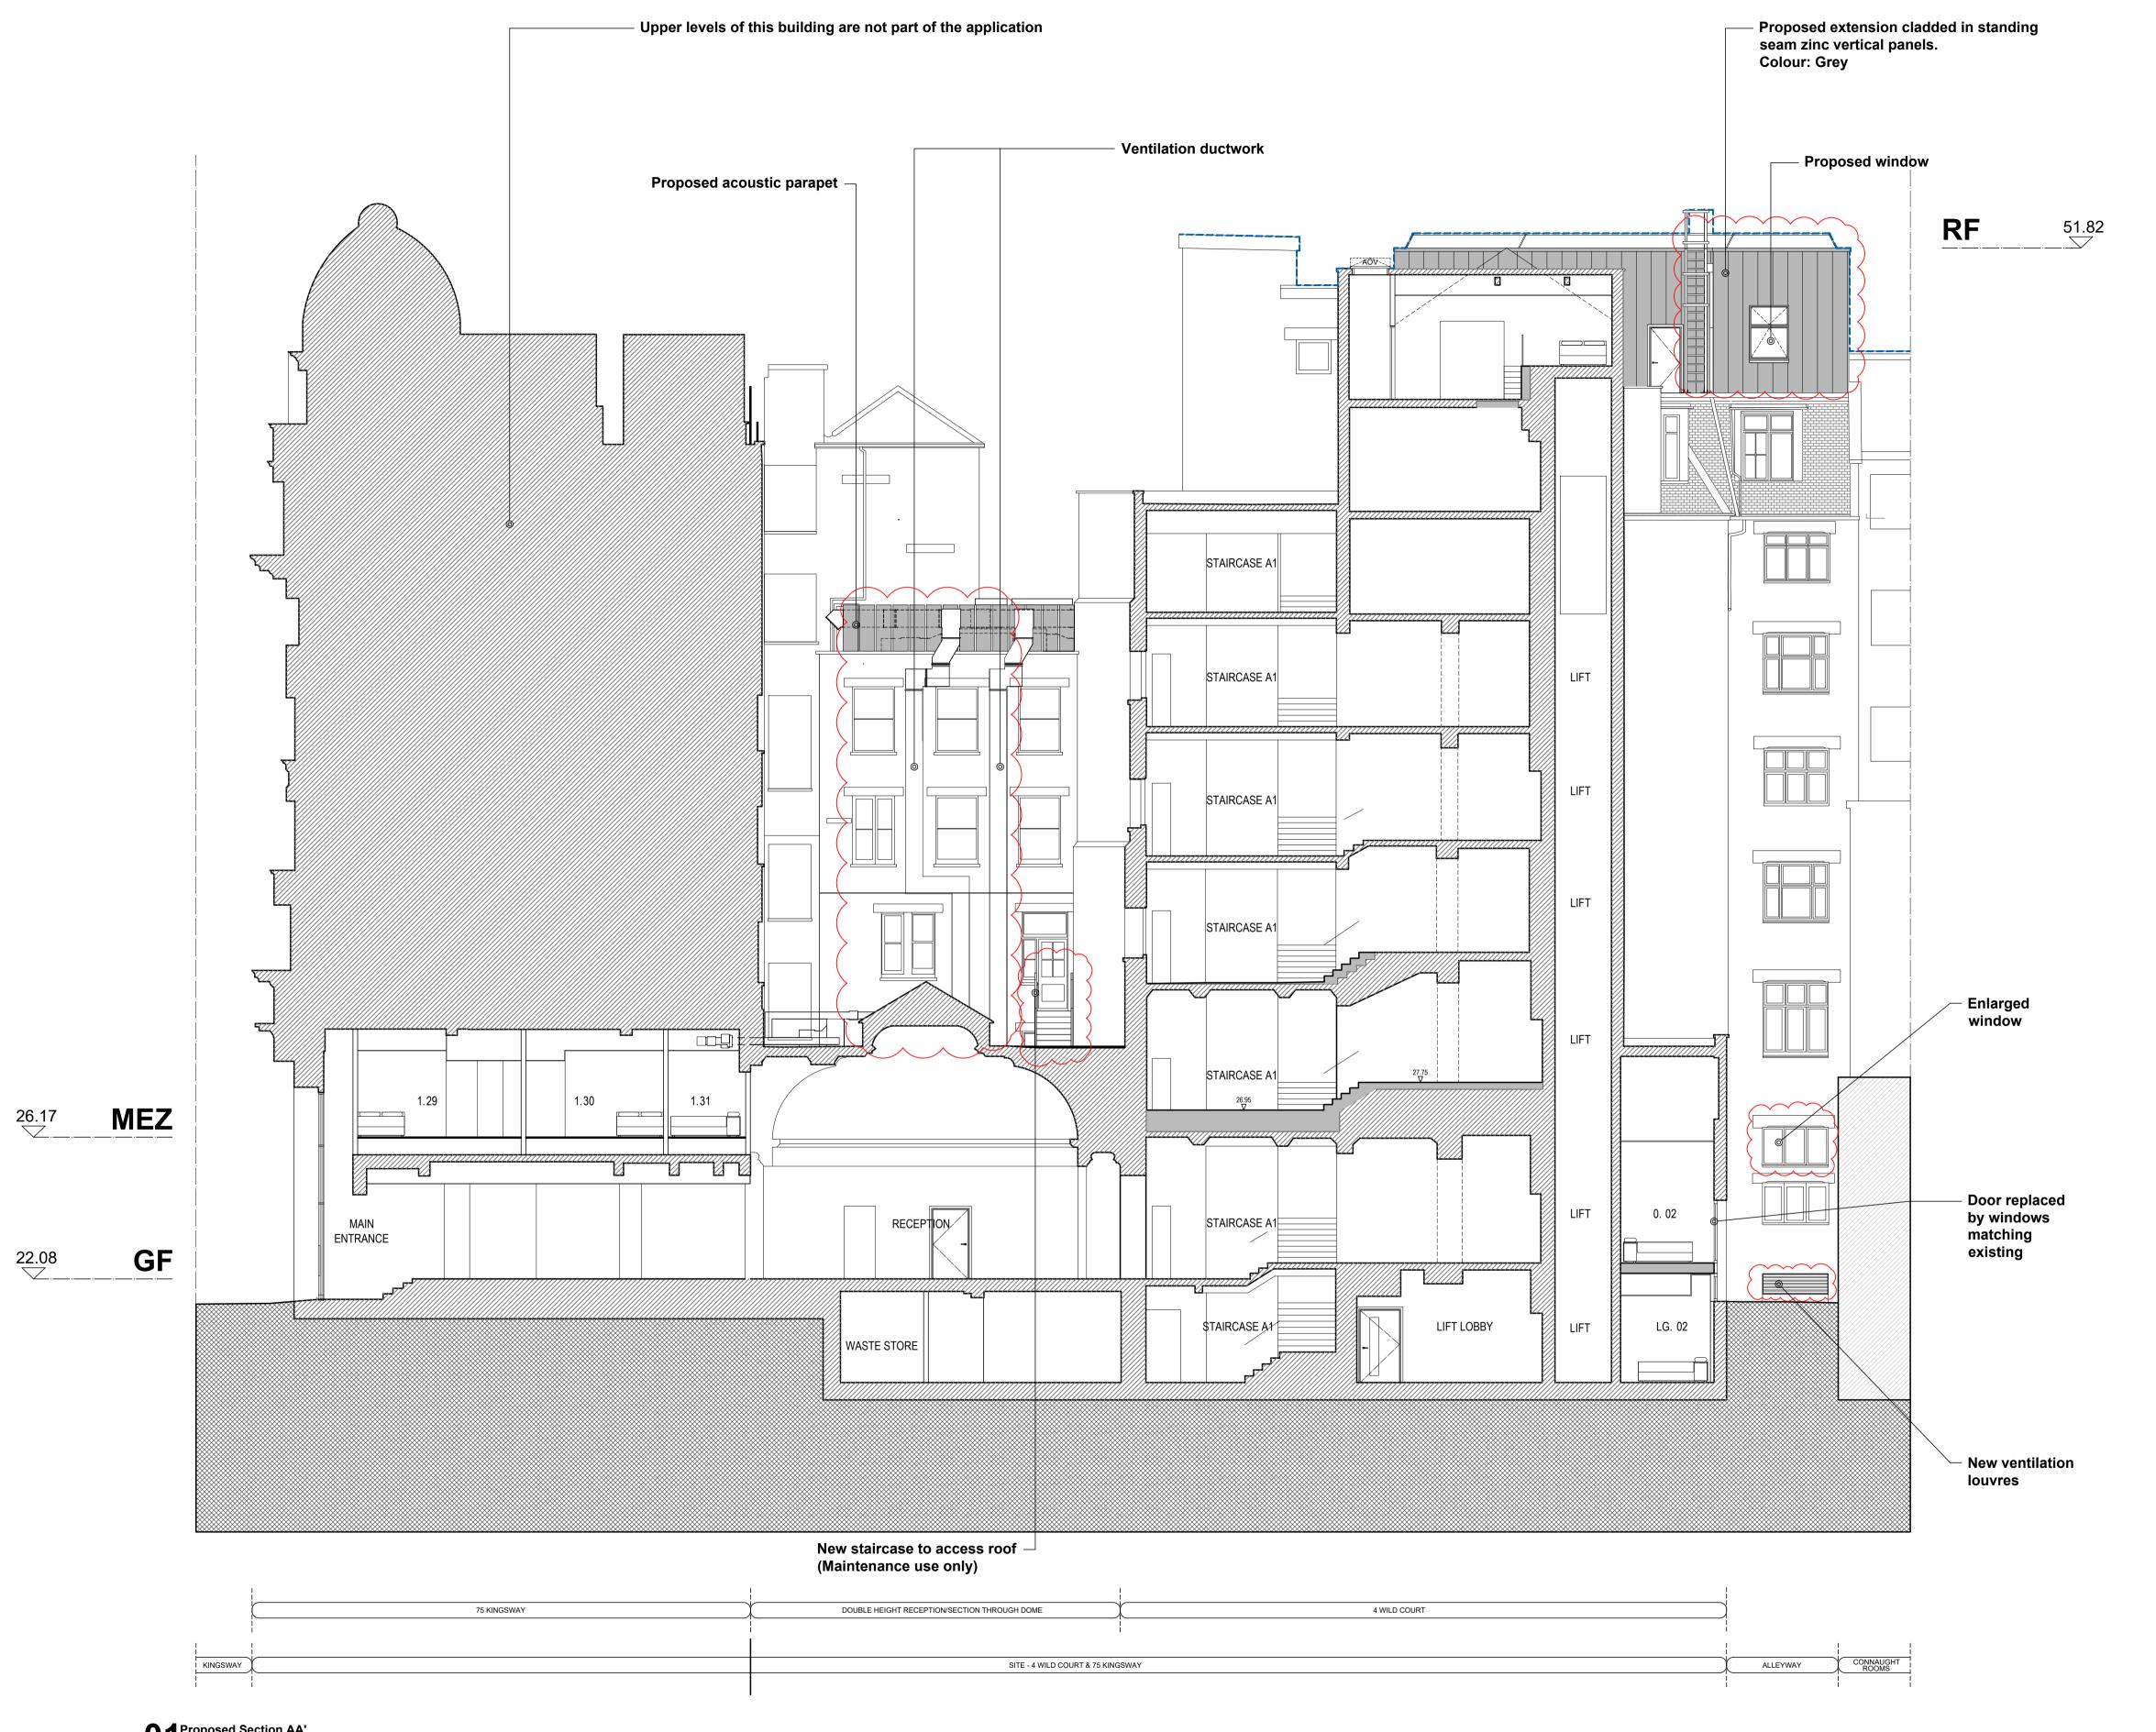

Proposed Section AA'
Scale 1/100

**GENERAL NOTES** 

Do not scale from drawings.

Errors to be reported immediately to the Architect.

To be read in conjunction with all relevant Architects', Services and Structural Engineers'

drawings. All dimensions to be checked on site.

Red Line Boundary

Existing building fabric

Proposed building fabric

Envelope to consented scheme ref:2017/6808/P

NOTE: Drawings based on outline survey from different sources