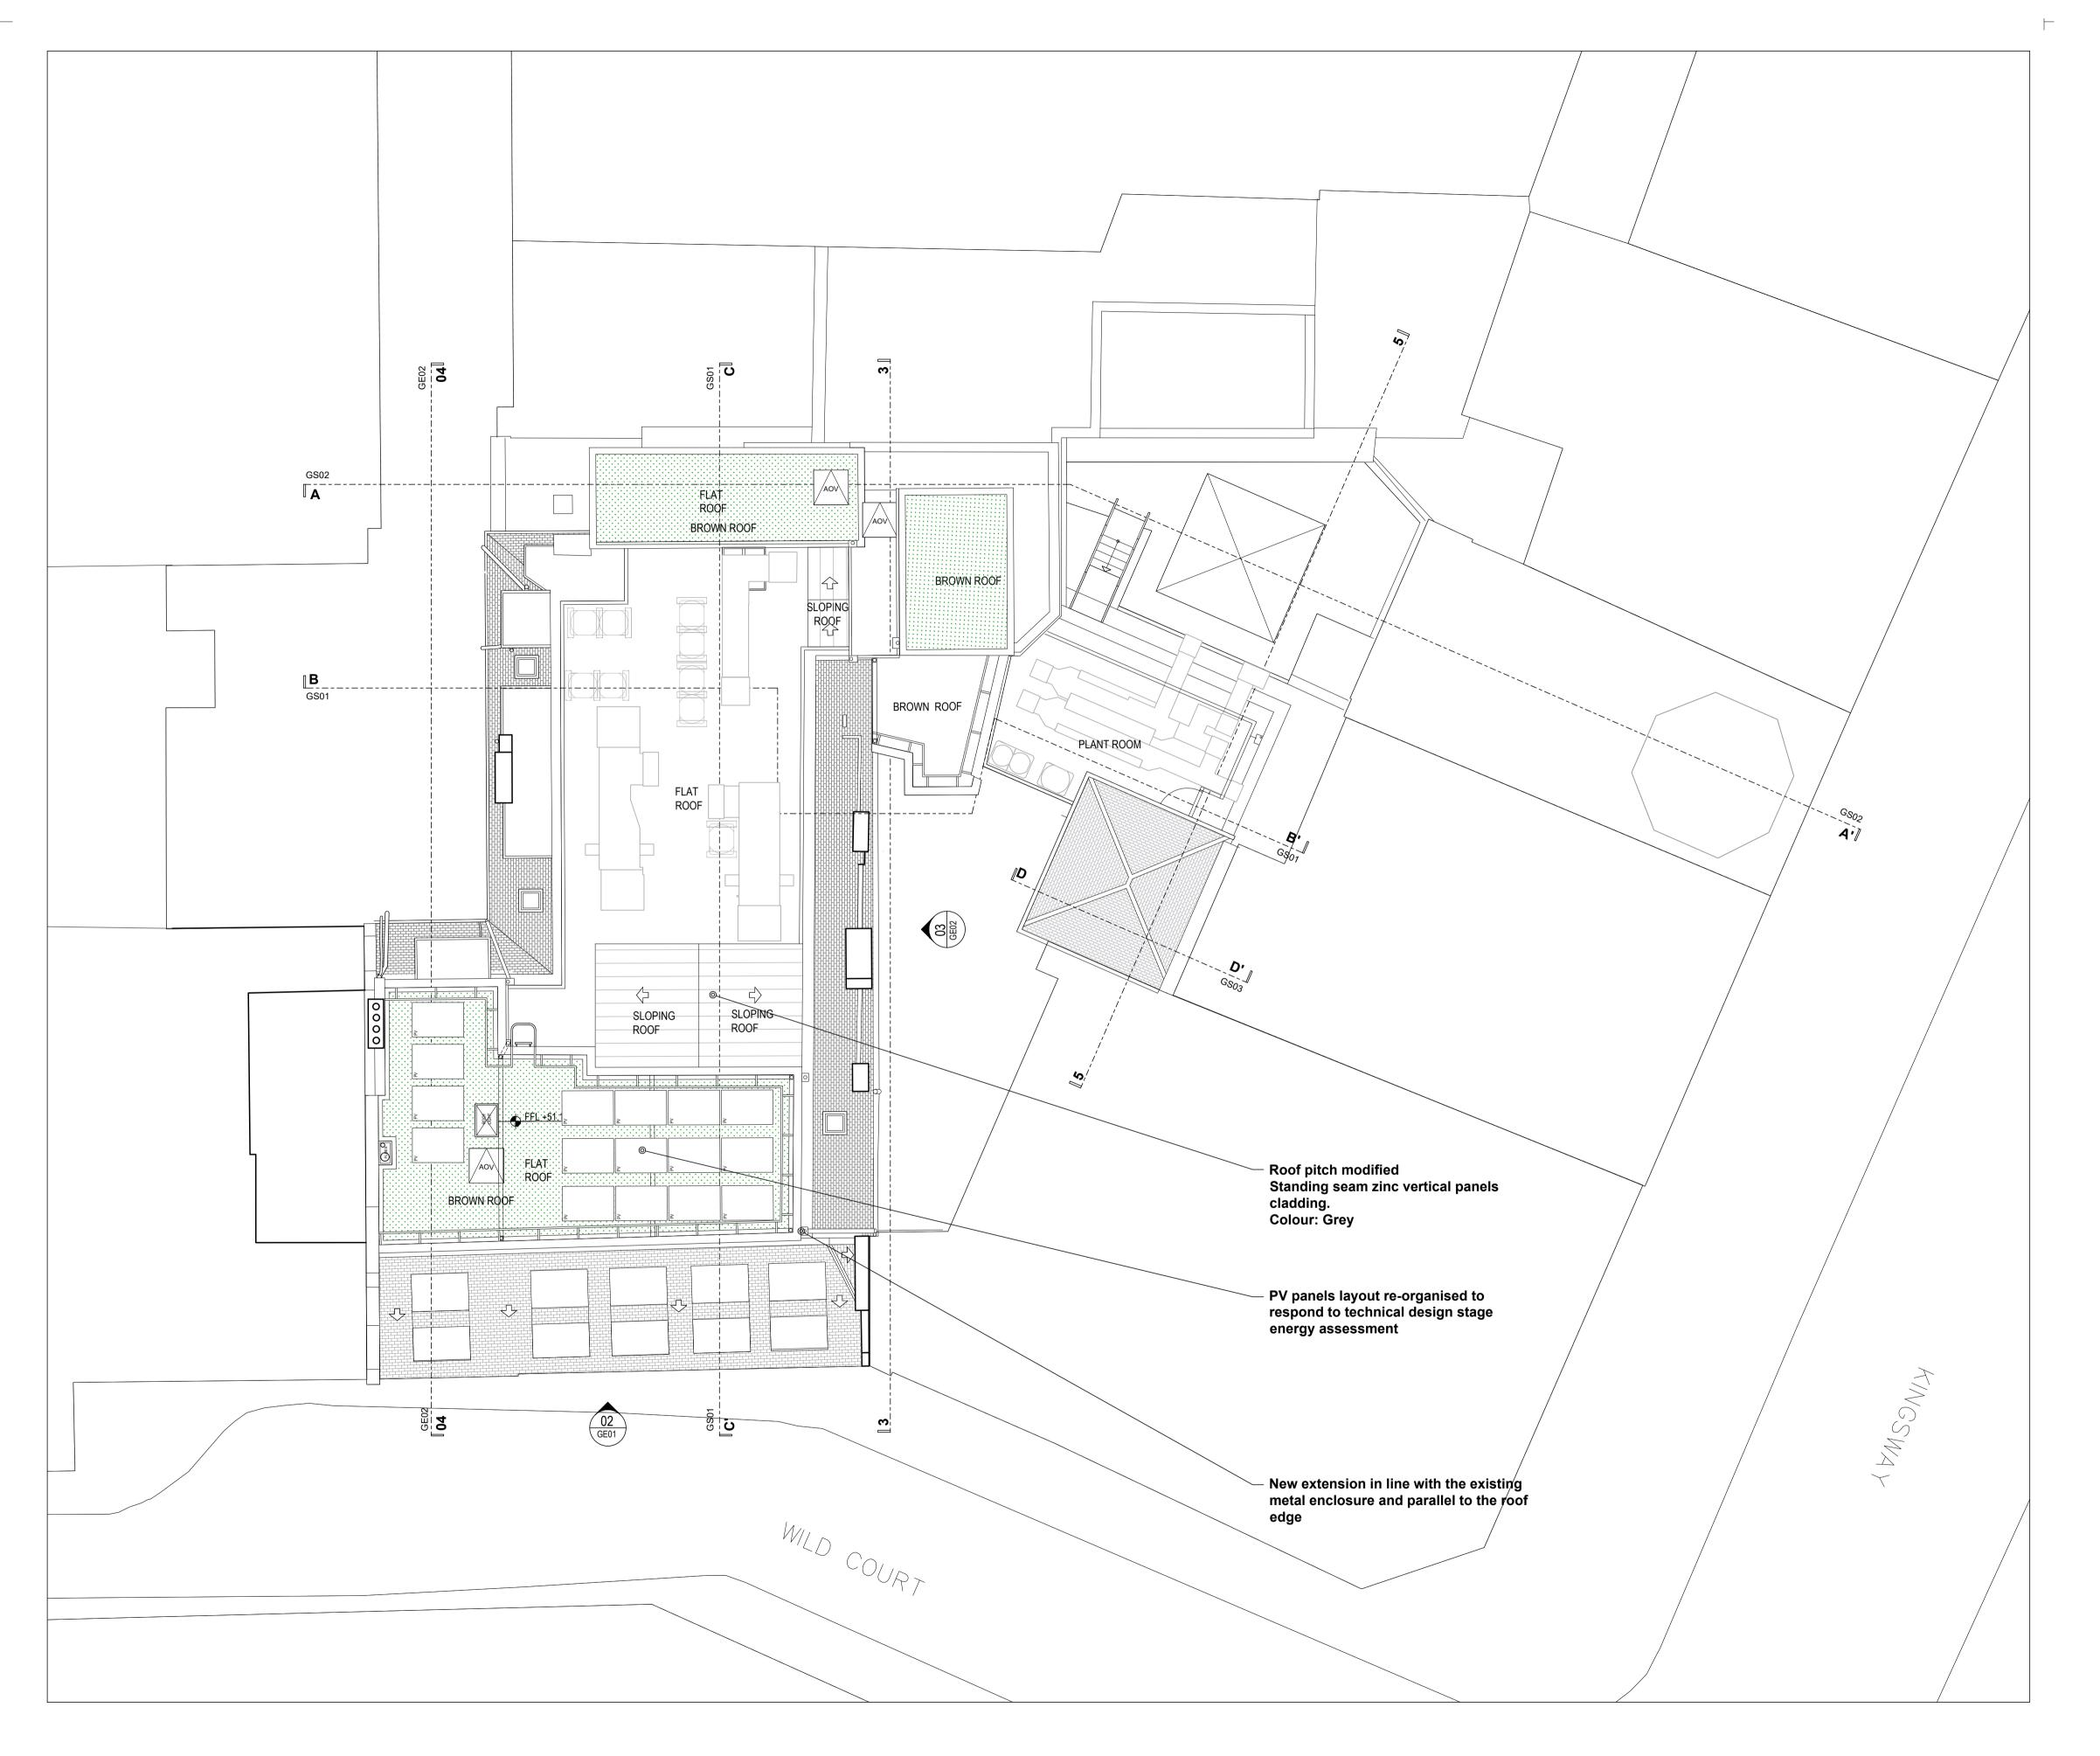

GARF Proposed General Arrangement 01 Roof Plan

GENERAL NOTES

Do not scale from drawings. To be read in conjunction with all relevant Architects', Services and Structural Engineers'

All dimensions to be checked on site.

Errors to be reported immediately to the Architect.

----- Boundary line

NOTE: Drawings based on outline survey from different sources

| Floor              | No.Units | DDA fully accessible | DDA<br>adaptable |
|--------------------|----------|----------------------|------------------|
| Basement Level     | 0        | 0                    | 0                |
| Lower Ground Floor | 21       | 1                    | 0                |
| Ground Floor       | 21       | 1                    | 2                |
| Mezzanine Floor    | 1        | 0                    | 0                |
| First Floor        | 29       | 0                    | 2                |
| Second Floor       | 25       | 1                    | 2                |
| Third Floor        | 24       | 2                    | 1                |
| Fourth Floor       | 24       | 2                    | 1                |
| Fifth Floor        | 21       | 2                    | 1                |
| Sixth Floor        | 20       | 1                    | 1                |
| Seventh Floor      | 10       |                      |                  |
| TOTAL:             | 196      | 10                   | 10               |

10% of rooms fully wheelchair accessible (i.e. 20 rooms), split as following:

5% fully accessible and 5% adaptable (i.e. 10 wheelchair accessible rooms and 10 adaptable rooms).

DDA adaptable shower rooms are represented on the drawings to demonstrate

005-GARF-P4