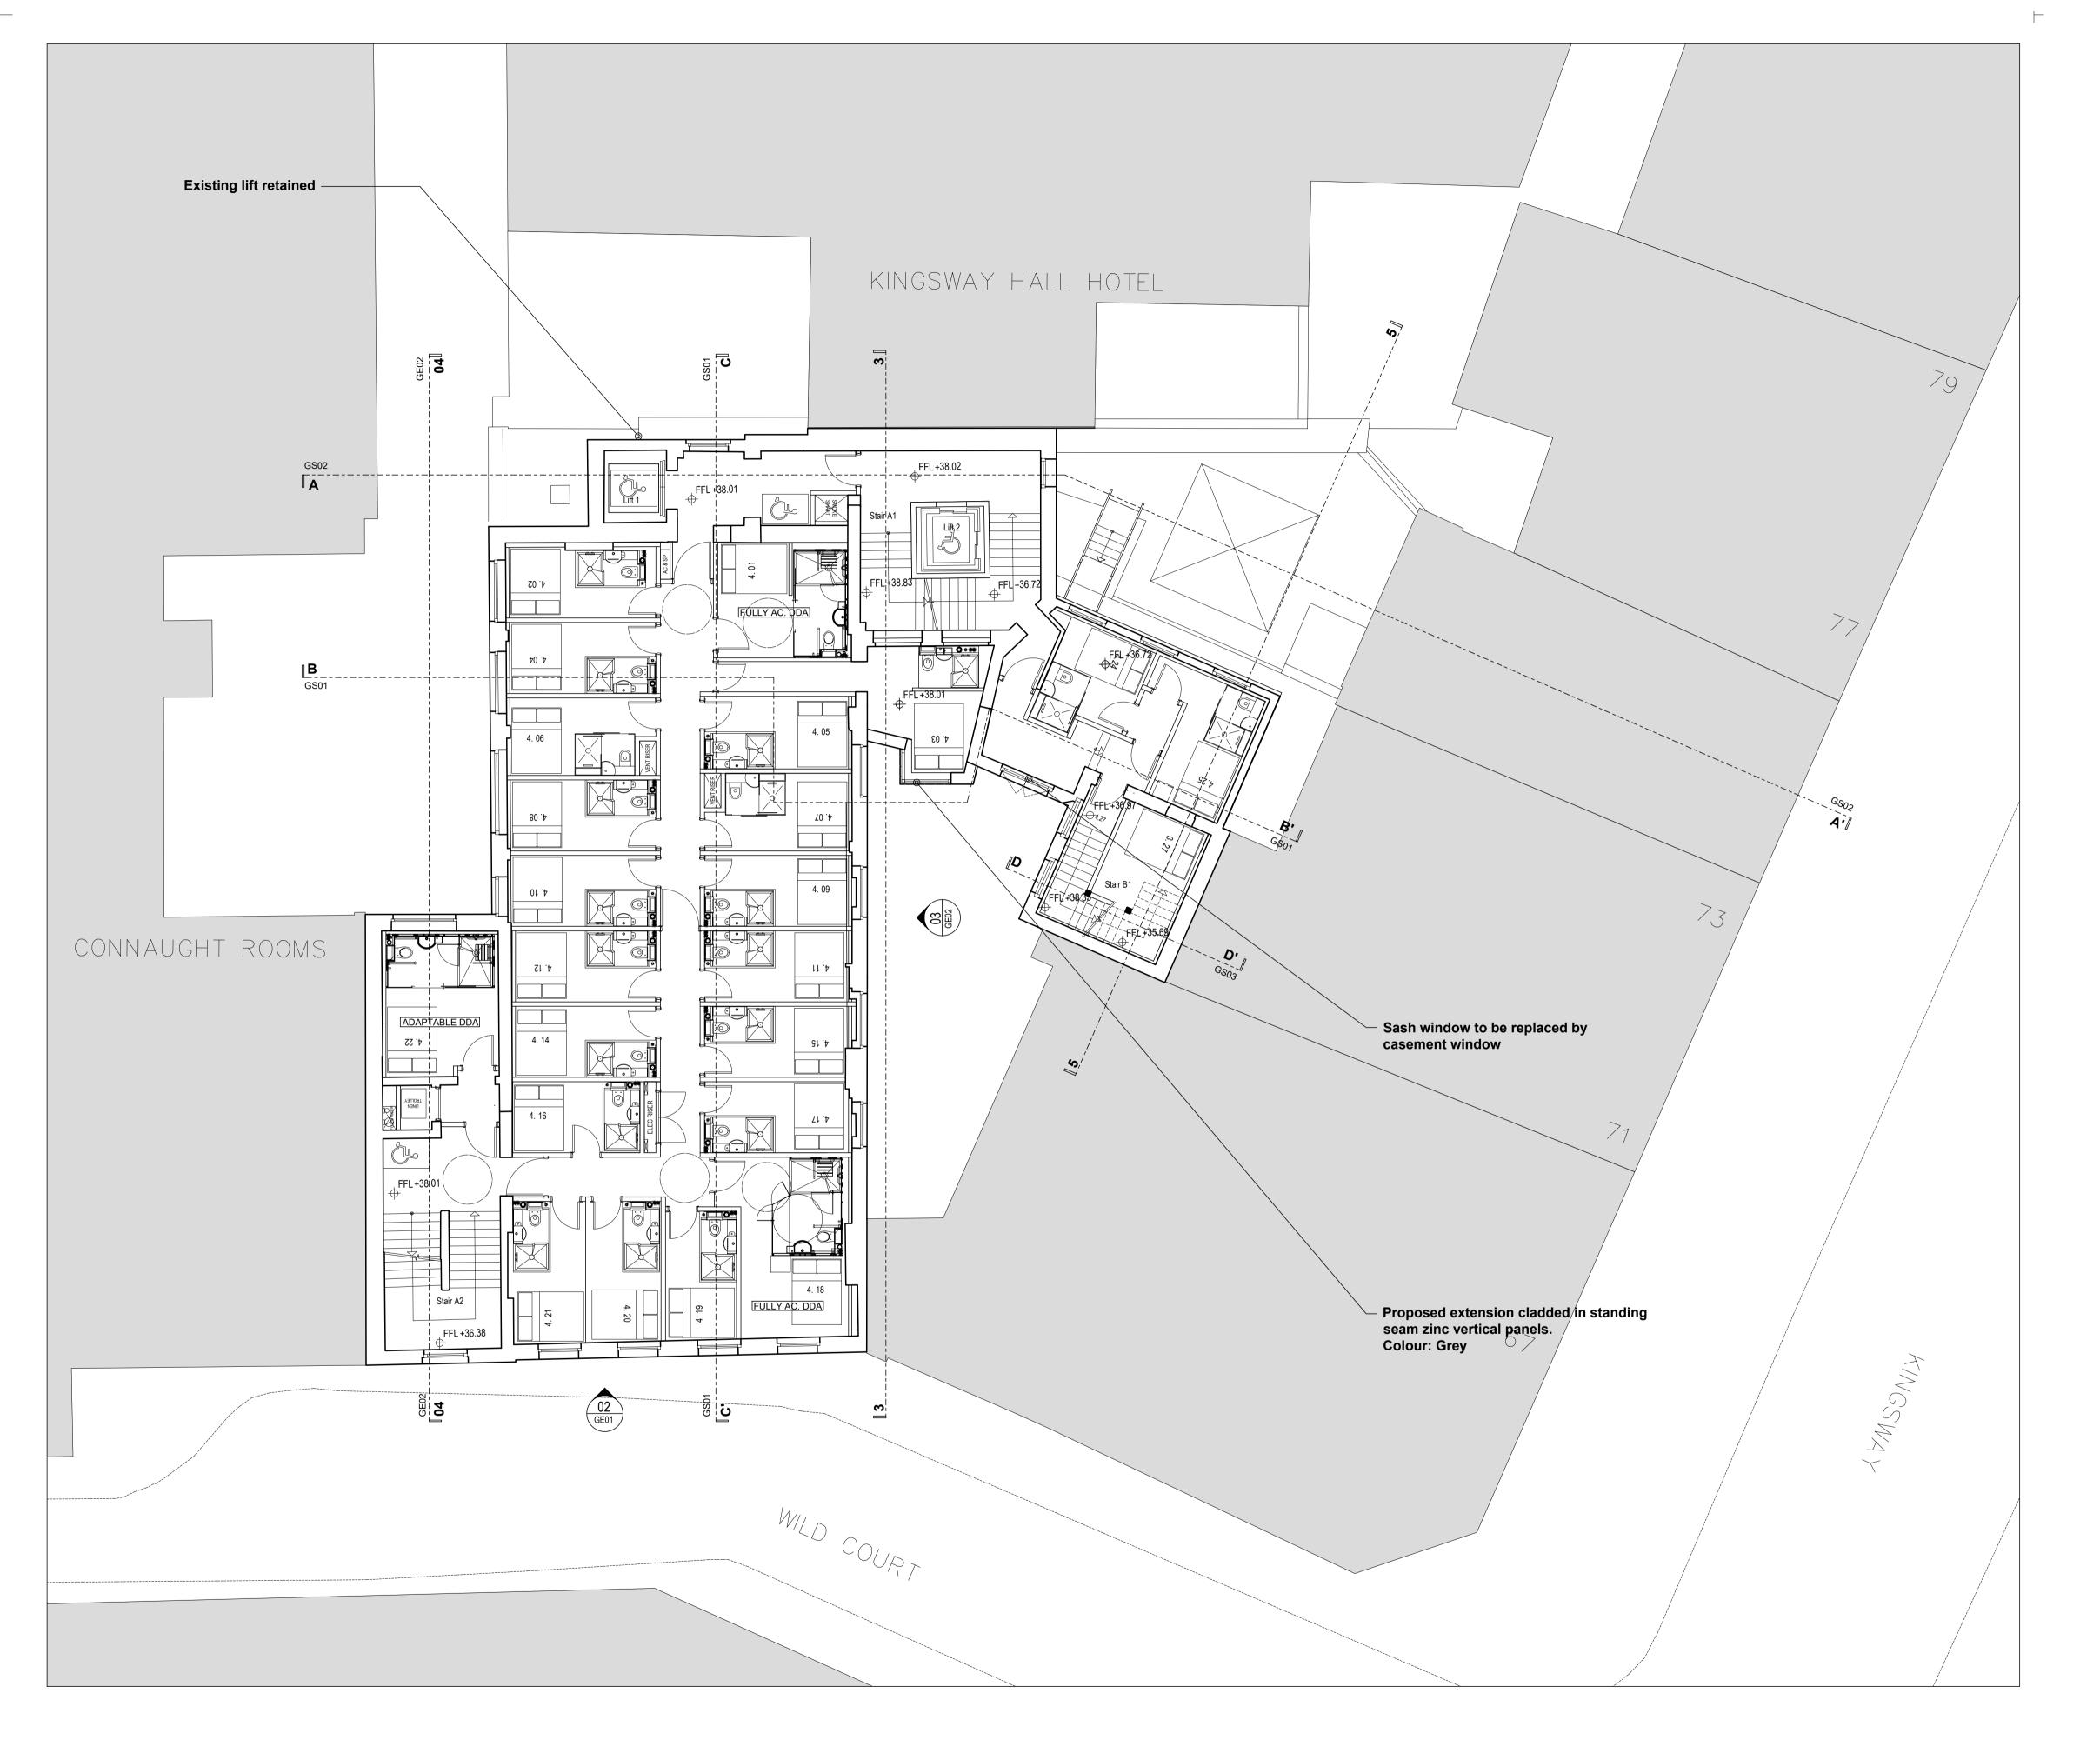

GA04 Proposed General Arrangement 01 Fourth Floor Plan

## Drawing Name Proposed General Arrangement

| Fourth Floor Plan      |               |
|------------------------|---------------|
| Date                   | Issue         |
| 23.04.2018             | For planning  |
| Scale                  | Drawn/Checked |
| 1:100 @ A1             | PA/RP         |
| Drawing No. & Revision |               |
|                        | 005-GA04-P3   |