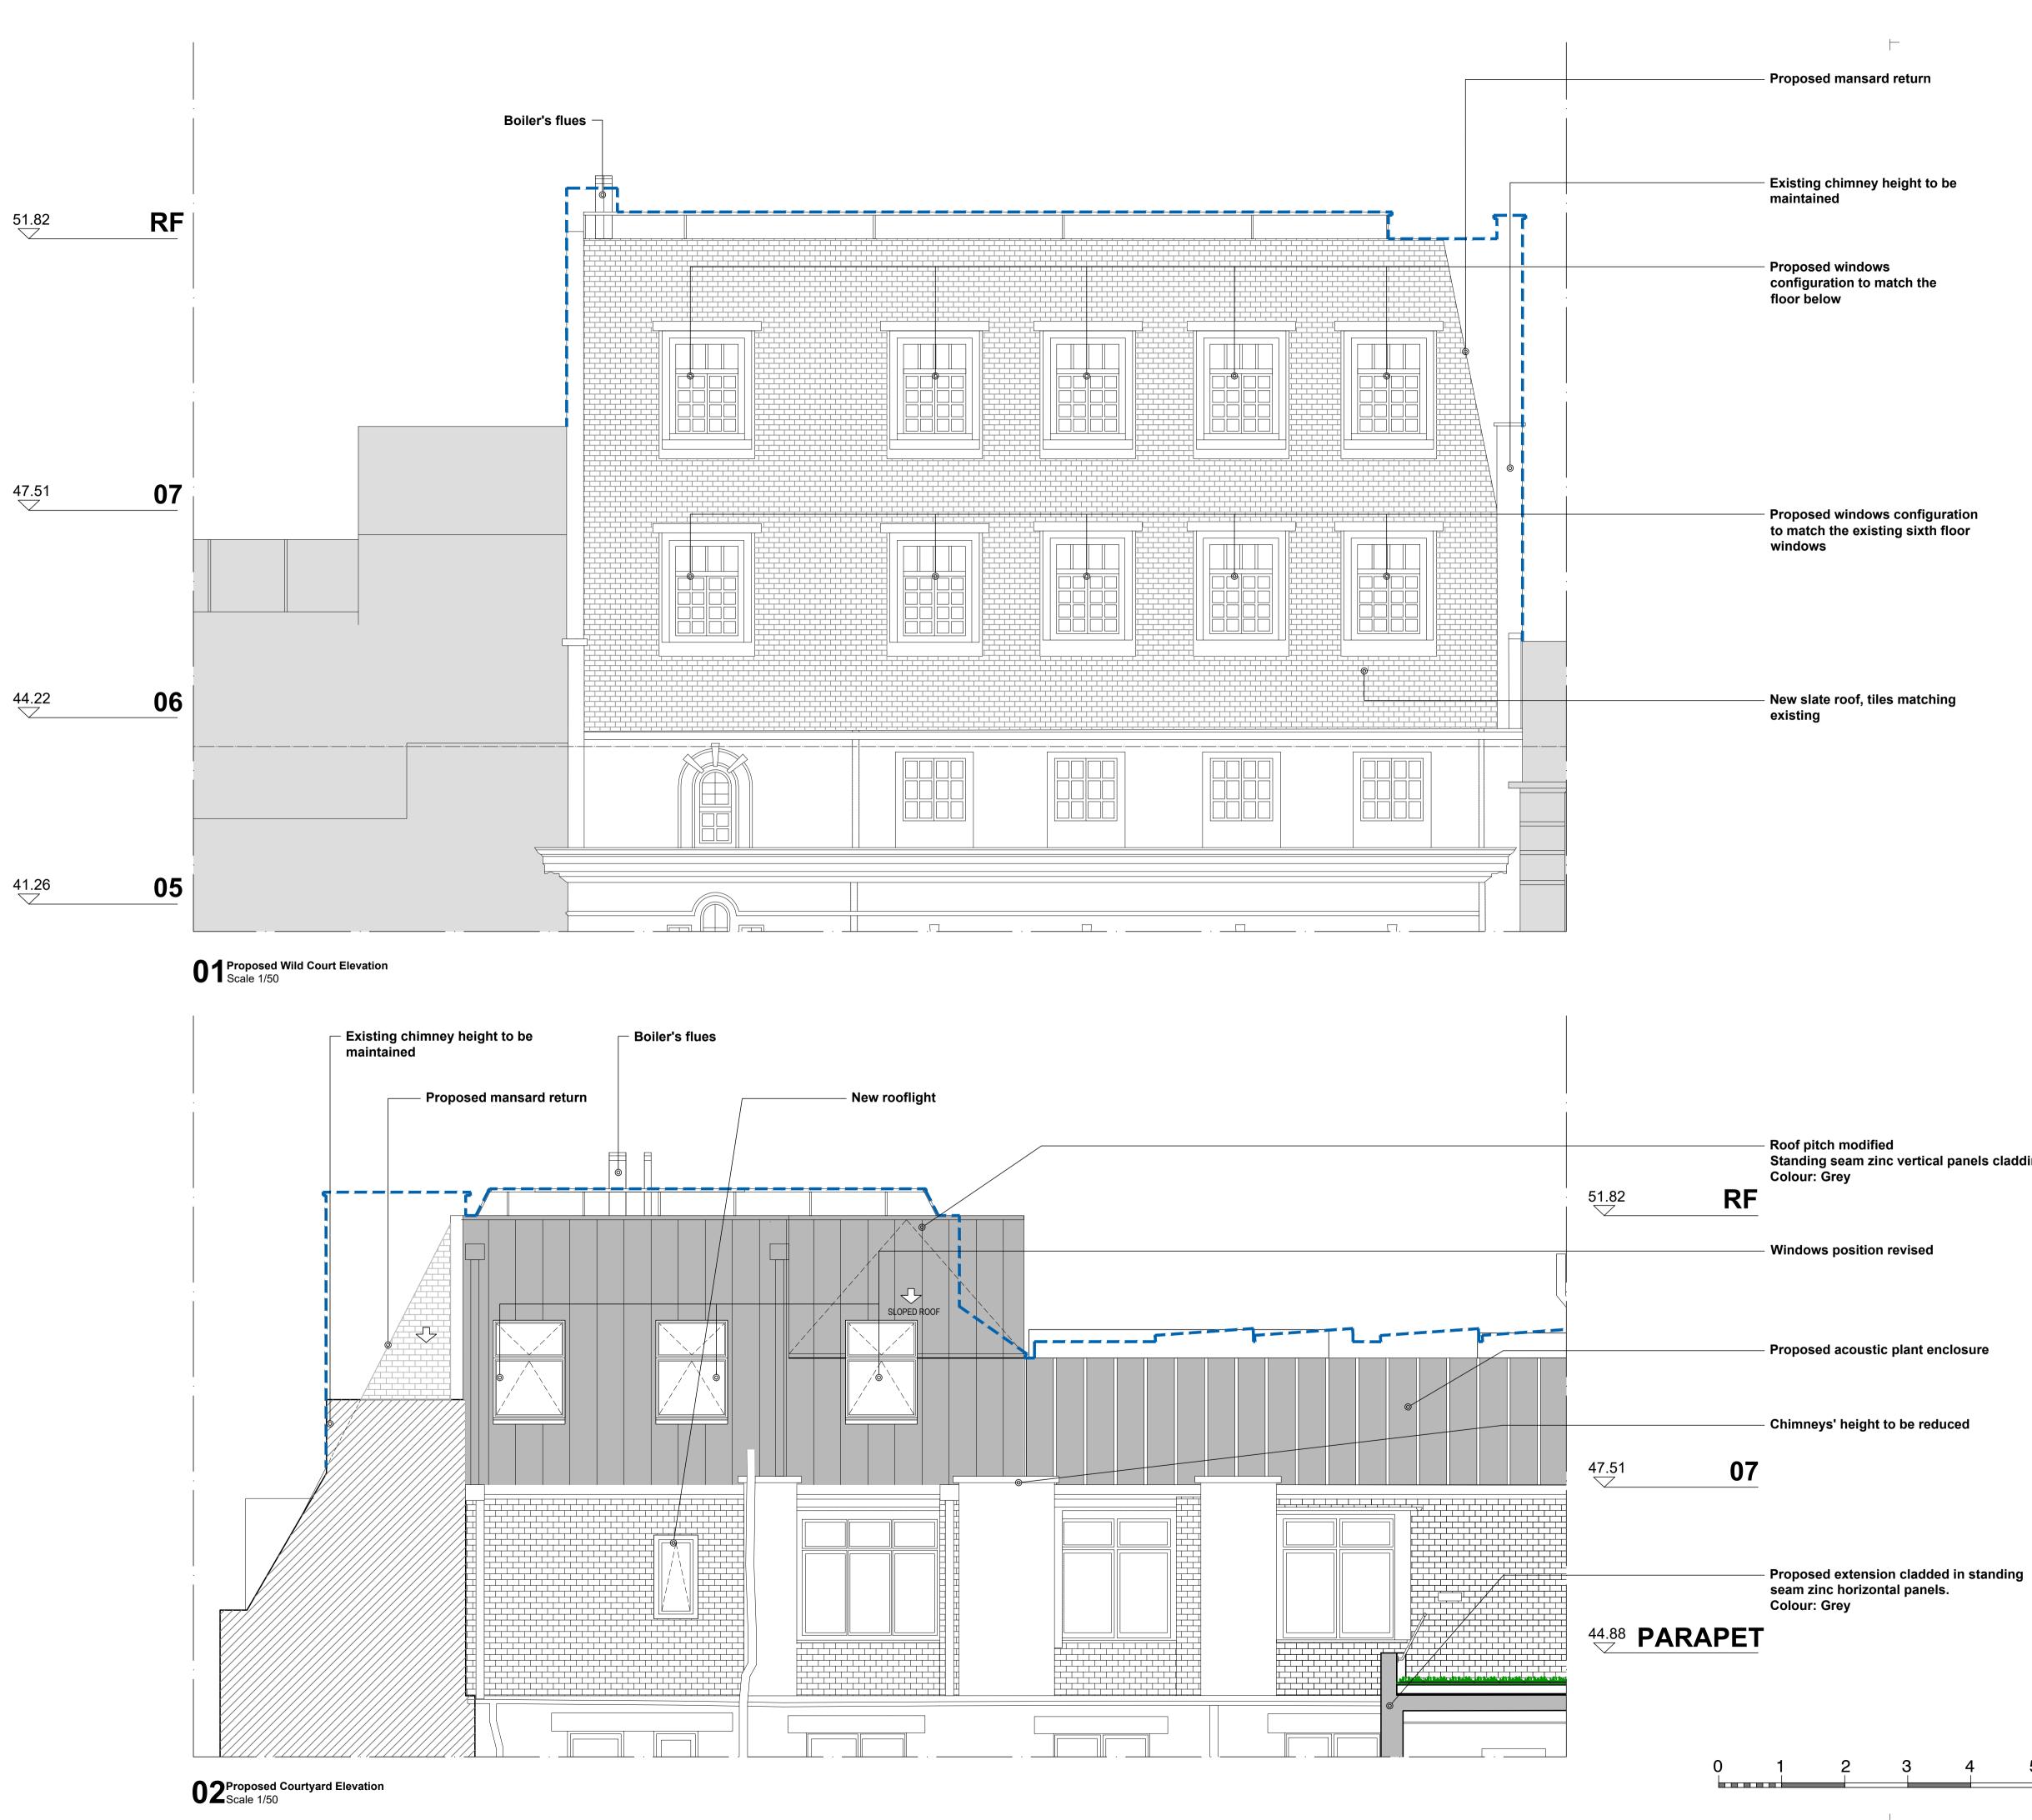

GENERAL NOTES Do not scale from drawings. Errors to be reported immediately to the Architect. To be read in conjunction with all relevant Architects', Services and Structural Engineers' drawings. All dimensions to be checked on site. ------ Red Line Boundary Existing building fabric Proposed building fabric Envelope to consented scheme ref:2017/6808/P NOTE: Drawings based on outline survey from different sources

# Standing seam zinc vertical panels cladding.

# TT Architects

Date

Scale

13.11.2017

1:50 @ A1

005-GE03-P4

Drawing No. & Revision

| 3 | 4 | l ( | 5 m |
|---|---|-----|-----|
|   |   |     | 1   |

| 2 Eustace House<br>Old Paradise Street<br>London, SE11 6AN |  |  |  |
|------------------------------------------------------------|--|--|--|
|                                                            |  |  |  |
| Project                                                    |  |  |  |
| Z-WILD COURT                                               |  |  |  |
| 4 Wild Court & 75 Kingsway<br>London<br>WC2B 4AU           |  |  |  |
| Client                                                     |  |  |  |
| Z Hotels                                                   |  |  |  |
|                                                            |  |  |  |
| Drawing Name                                               |  |  |  |
| Proposed Wild Court & Courtyard Elevations                 |  |  |  |