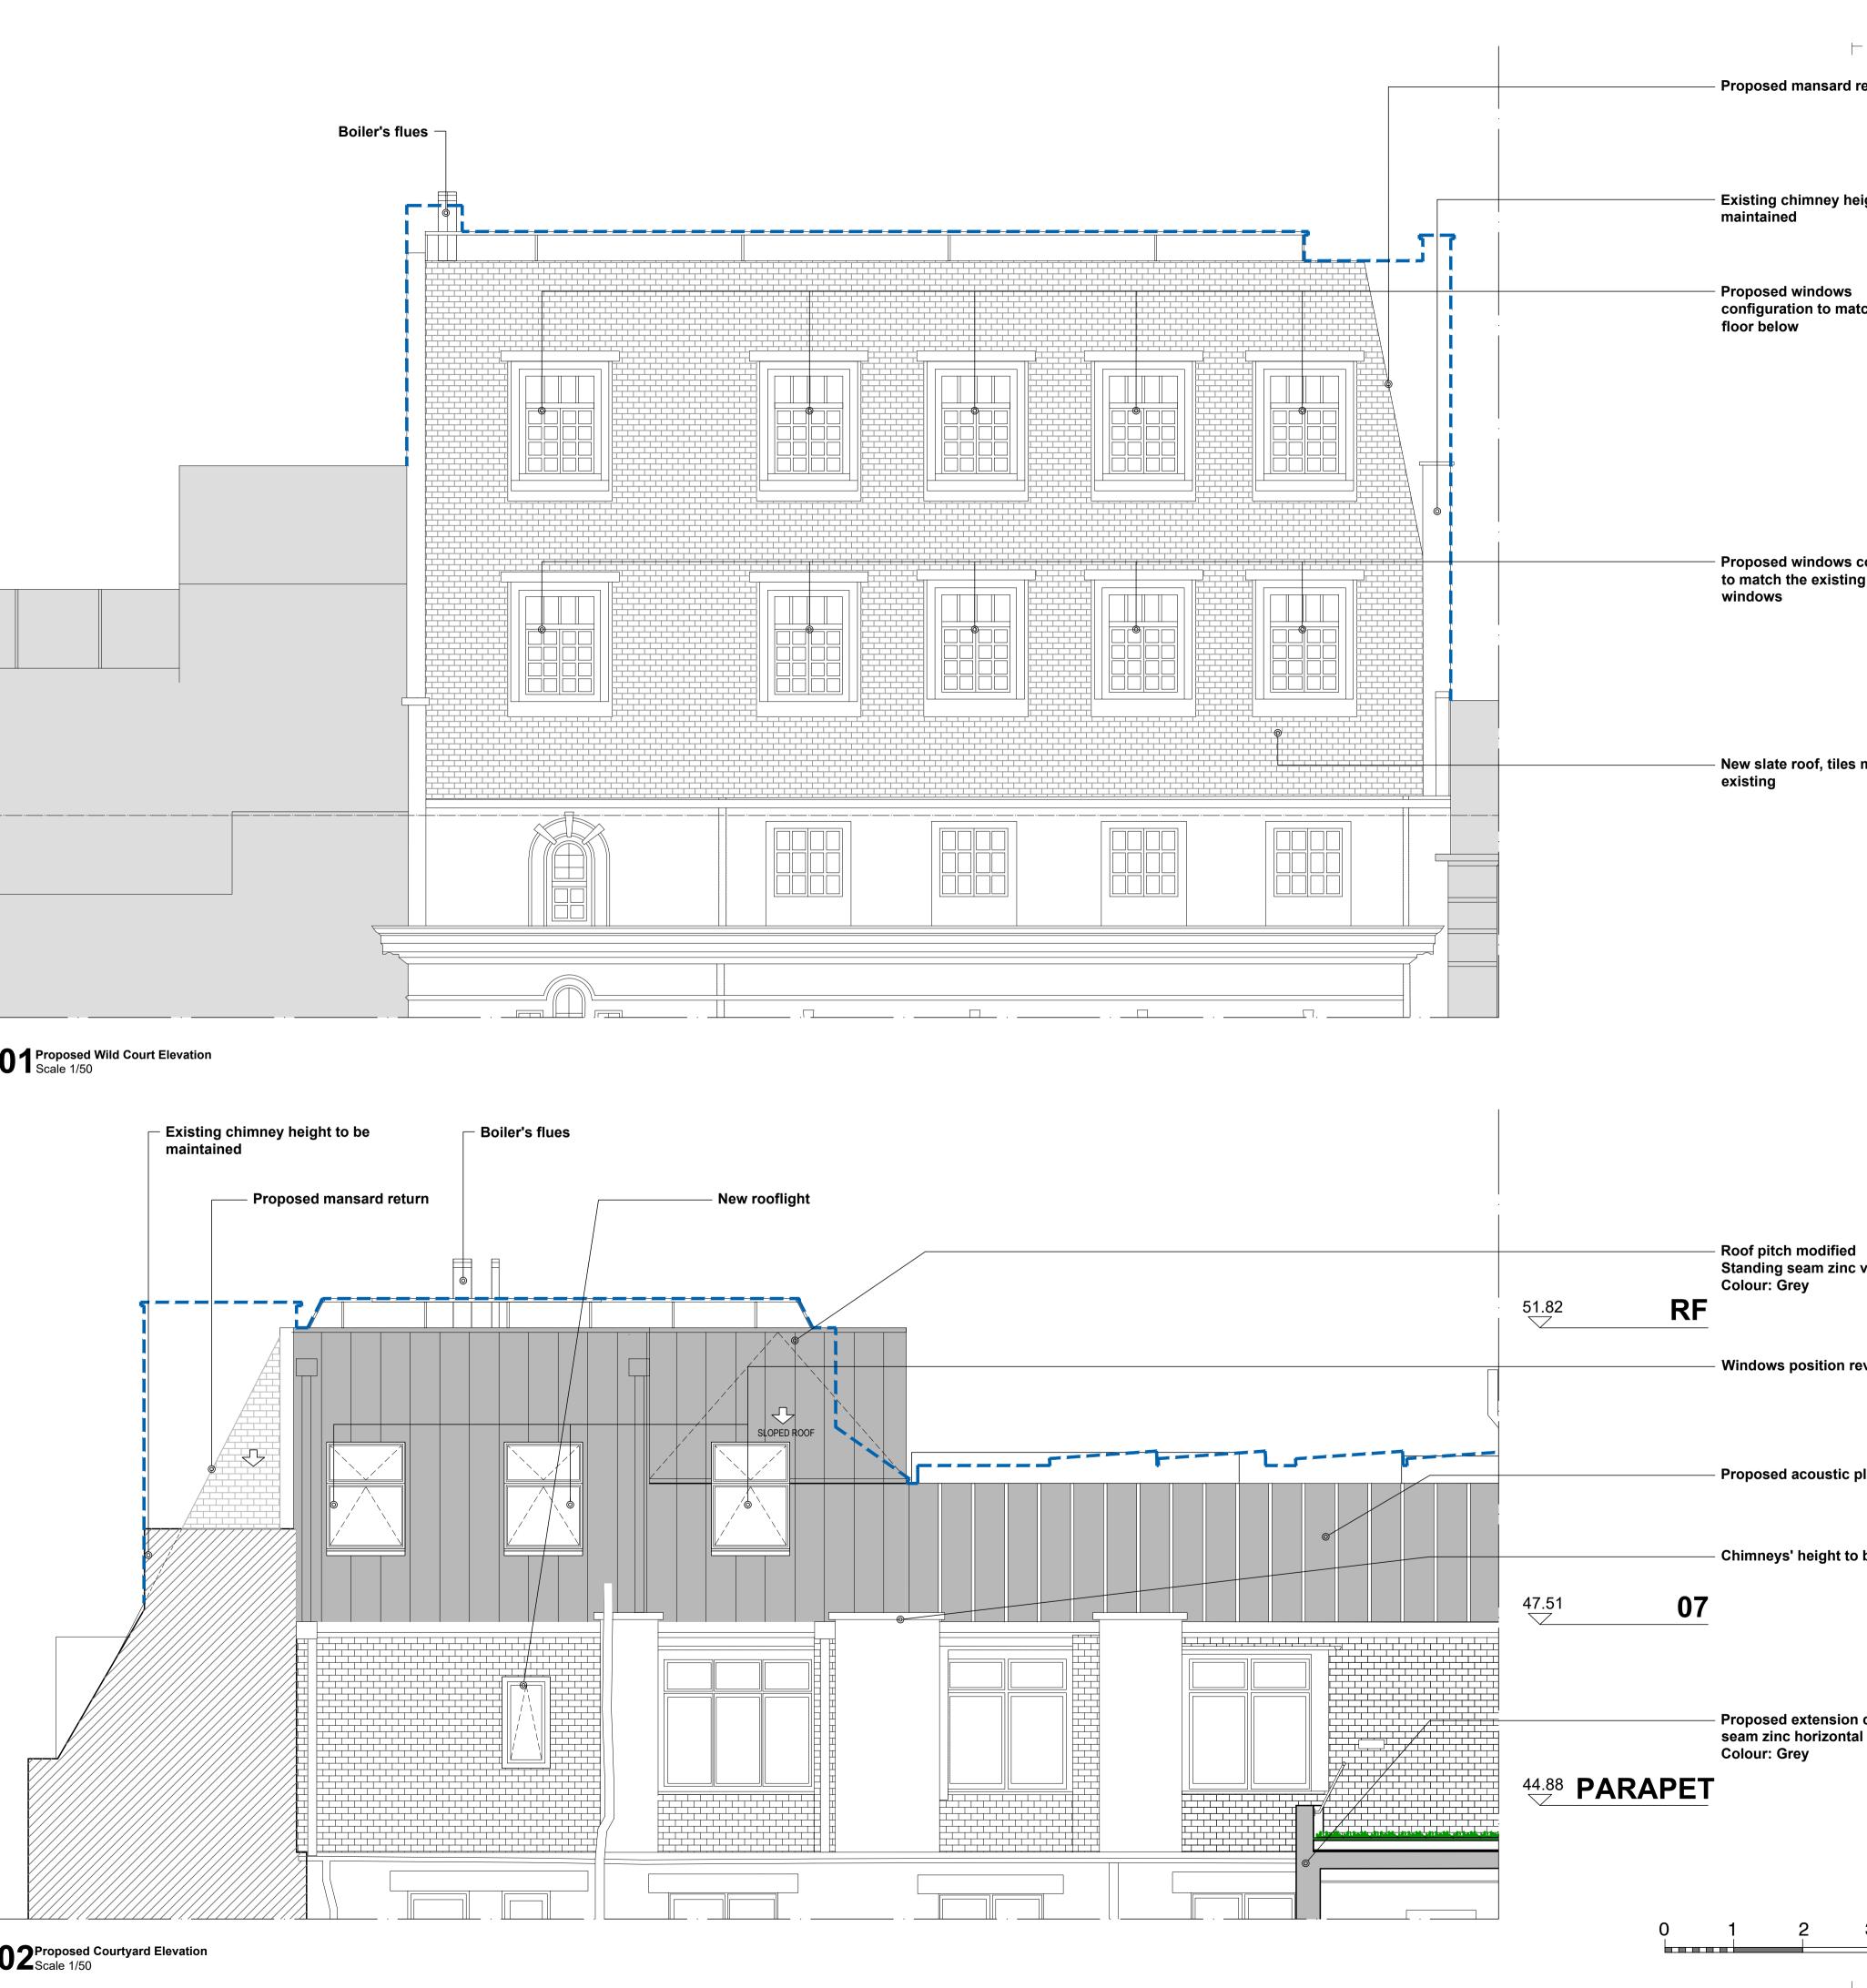

GENERAL NOTES Do not scale from drawings. Errors to be reported immediately to the Architect. To be read in conjunction with all relevant Architects', Services and Structural Engineers' drawings. All dimensions to be checked on site. ------ Red Line Boundary Existing building fabric Proposed building fabric Envelope to consented scheme ref:2017/6808/P NOTE: Drawings based on outline survey from different sources

# Standing seam zinc vertical panels cladding.

# TT Architects

Date

Scale

13.11.2017

1:50 @ A1

005-GE03-P4

Drawing No. & Revision

| 3 | 4 | l ( | 5 m |
|---|---|-----|-----|
|   |   |     | 1   |

| 2 Eustace House<br>Old Paradise Street<br>London, SE11 6AN |  |  |  |
|------------------------------------------------------------|--|--|--|
|                                                            |  |  |  |
| Project                                                    |  |  |  |
| Z-WILD COURT                                               |  |  |  |
| 4 Wild Court & 75 Kingsway<br>London<br>WC2B 4AU           |  |  |  |
| Client                                                     |  |  |  |
| Z Hotels                                                   |  |  |  |
|                                                            |  |  |  |
| Drawing Name                                               |  |  |  |
| Proposed Wild Court & Courtyard Elevations                 |  |  |  |