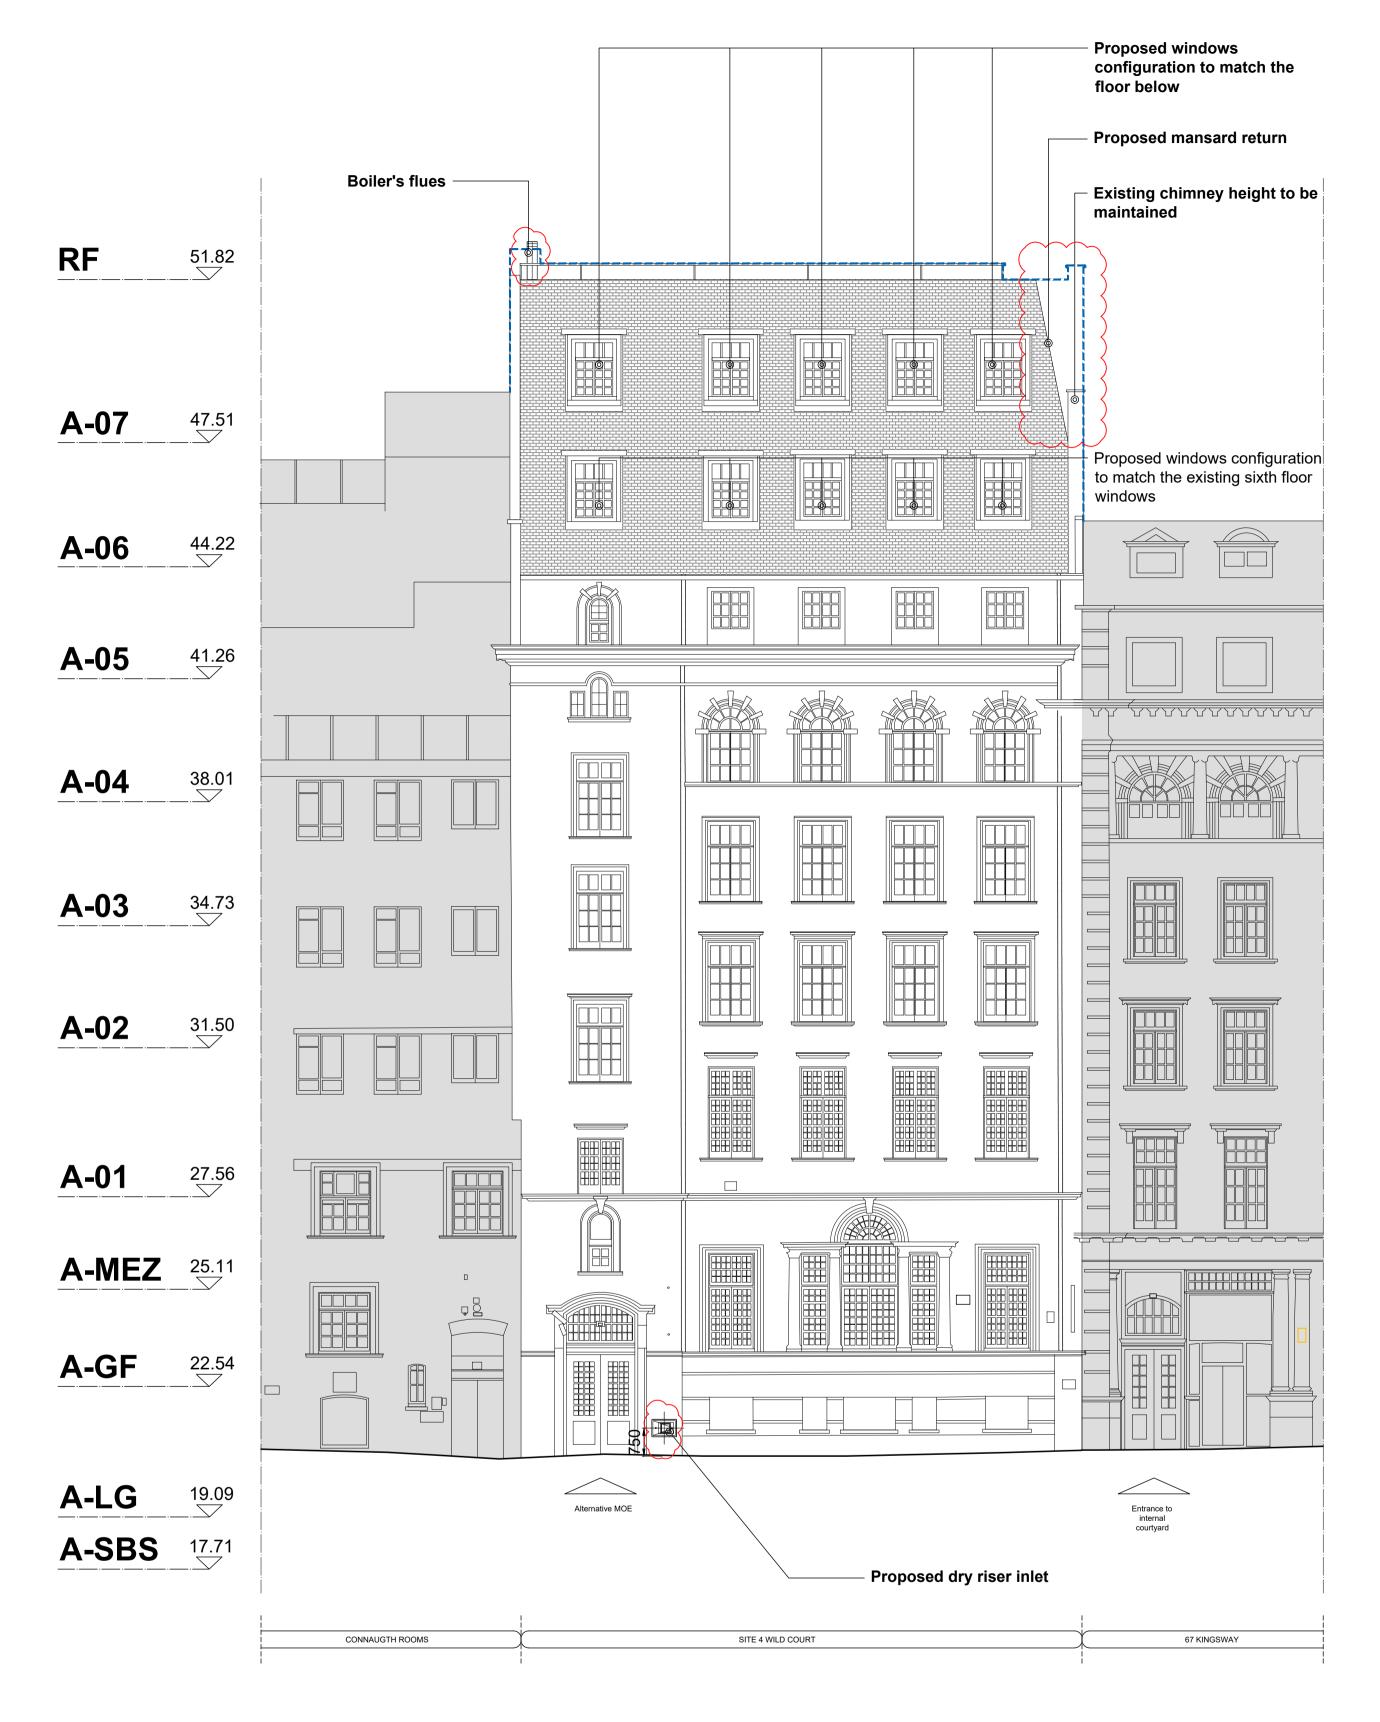

Proposed Elevation 01 ( Kingsway Elevation)
Scale 1/100

Proposed Elevation 02 (Wild Court Elevation)
Scale 1/100

0 1 2 3 4 5 6 7 8 9 10 m

GENERAL NOTES

Do not scale from drawings.

Errors to be reported immediately to the Architect.

To be read in conjunction with all relevant Architects', Services and Structural Engineers'

Red Line Boundary

All dimensions to be checked on site.

Existing building fabric

Envelope to consented scheme ref:2017/6808/P

Proposed building fabric

NOTE: Drawings based on outline survey from different sources

|   | Р3   | 15.01.19 | NMA Application                 | PA | RP |
|---|------|----------|---------------------------------|----|----|
| _ | P2   | 08.12.17 | MMA Application                 | PA | RP |
| _ | P1   | 10.03.17 | Planning Application Submission | LF | PR |
| - | Rev. | Date     | Description                     | DB | СВ |