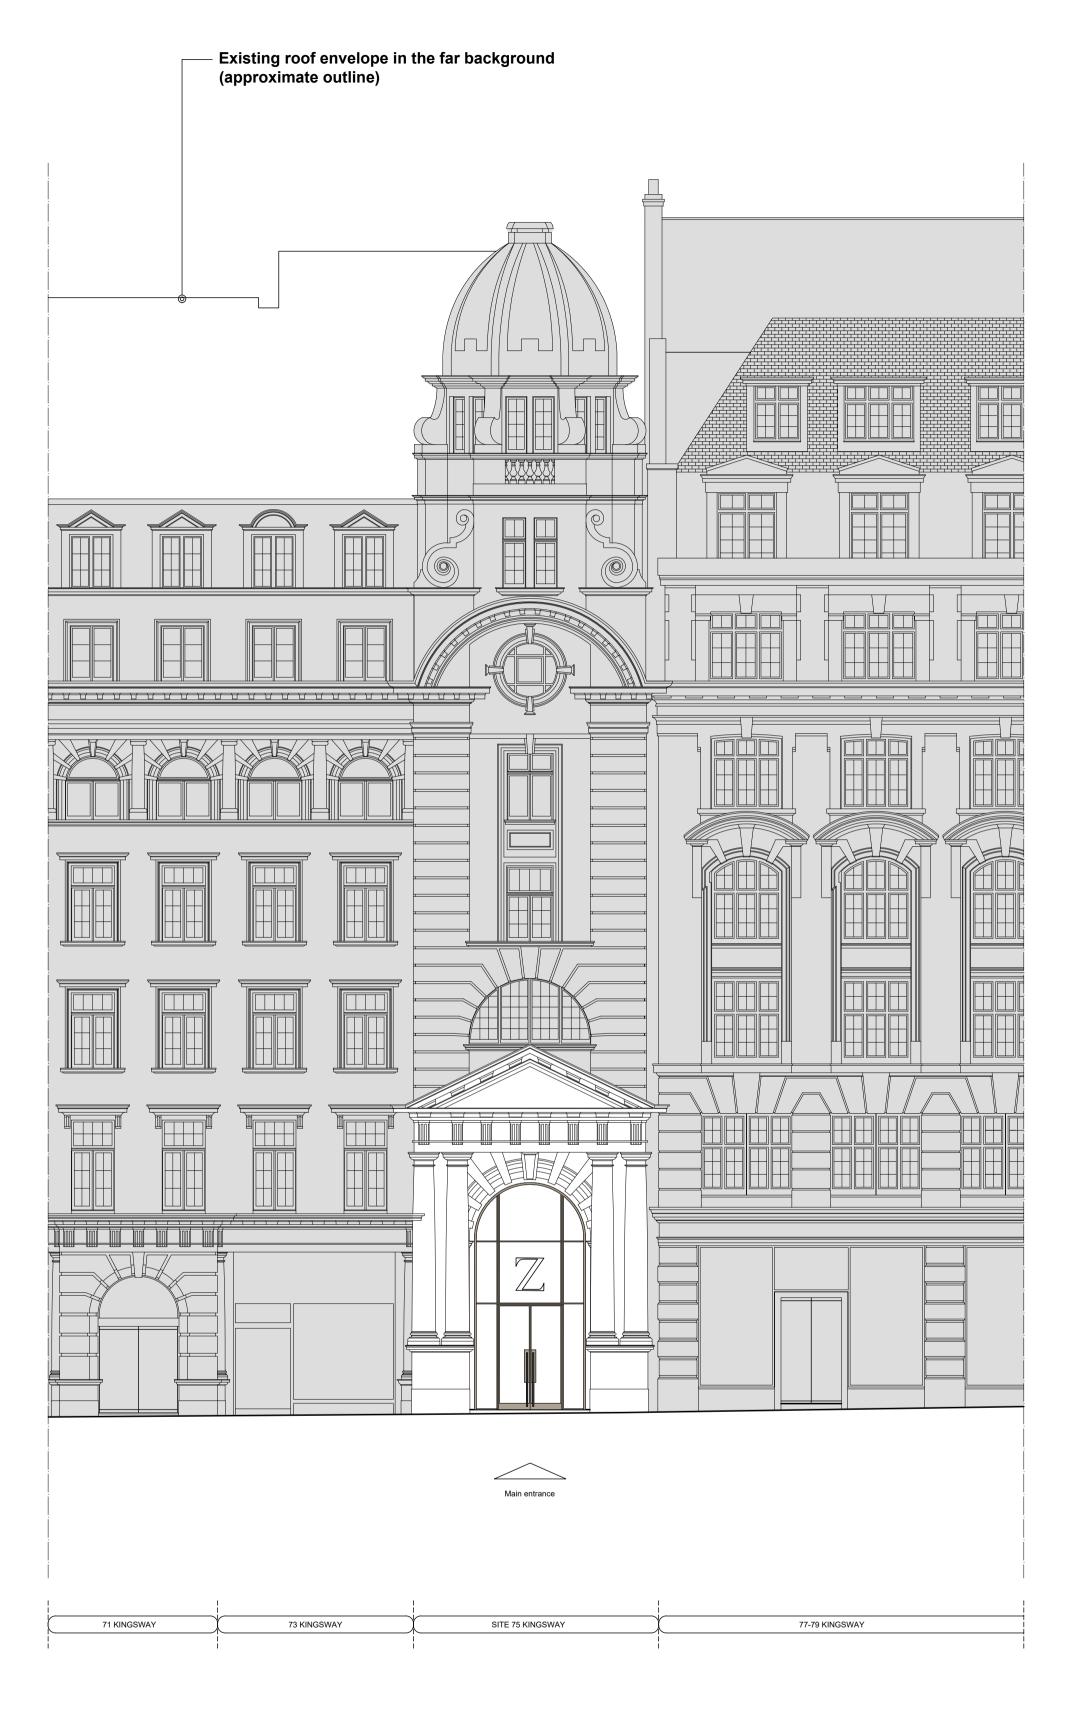

Proposed Elevation 01 ( Kingsway Elevation)
Scale 1/100

Proposed Elevation 02 (Wild Court Elevation)
Scale 1/100

0 1 2 3 4 5 6 7 8 9 10 m

GENERAL NOTES

Do not scale from drawings.

Errors to be reported immediately to the Architect.

To be read in conjunction with all relevant Architects', Services and Structural Engineers'

Red Line Boundary

All dimensions to be checked on site.

Existing building fabric

Envelope to consented scheme ref:2017/6808/P

Proposed building fabric

NOTE: Drawings based on outline survey from different sources

|   | Р3   | 15.01.19 | NMA Application                 | PA | RP |
|---|------|----------|---------------------------------|----|----|
| _ | P2   | 08.12.17 | MMA Application                 | PA | RP |
| _ | P1   | 10.03.17 | Planning Application Submission | LF | PR |
| - | Rev. | Date     | Description                     | DB | СВ |