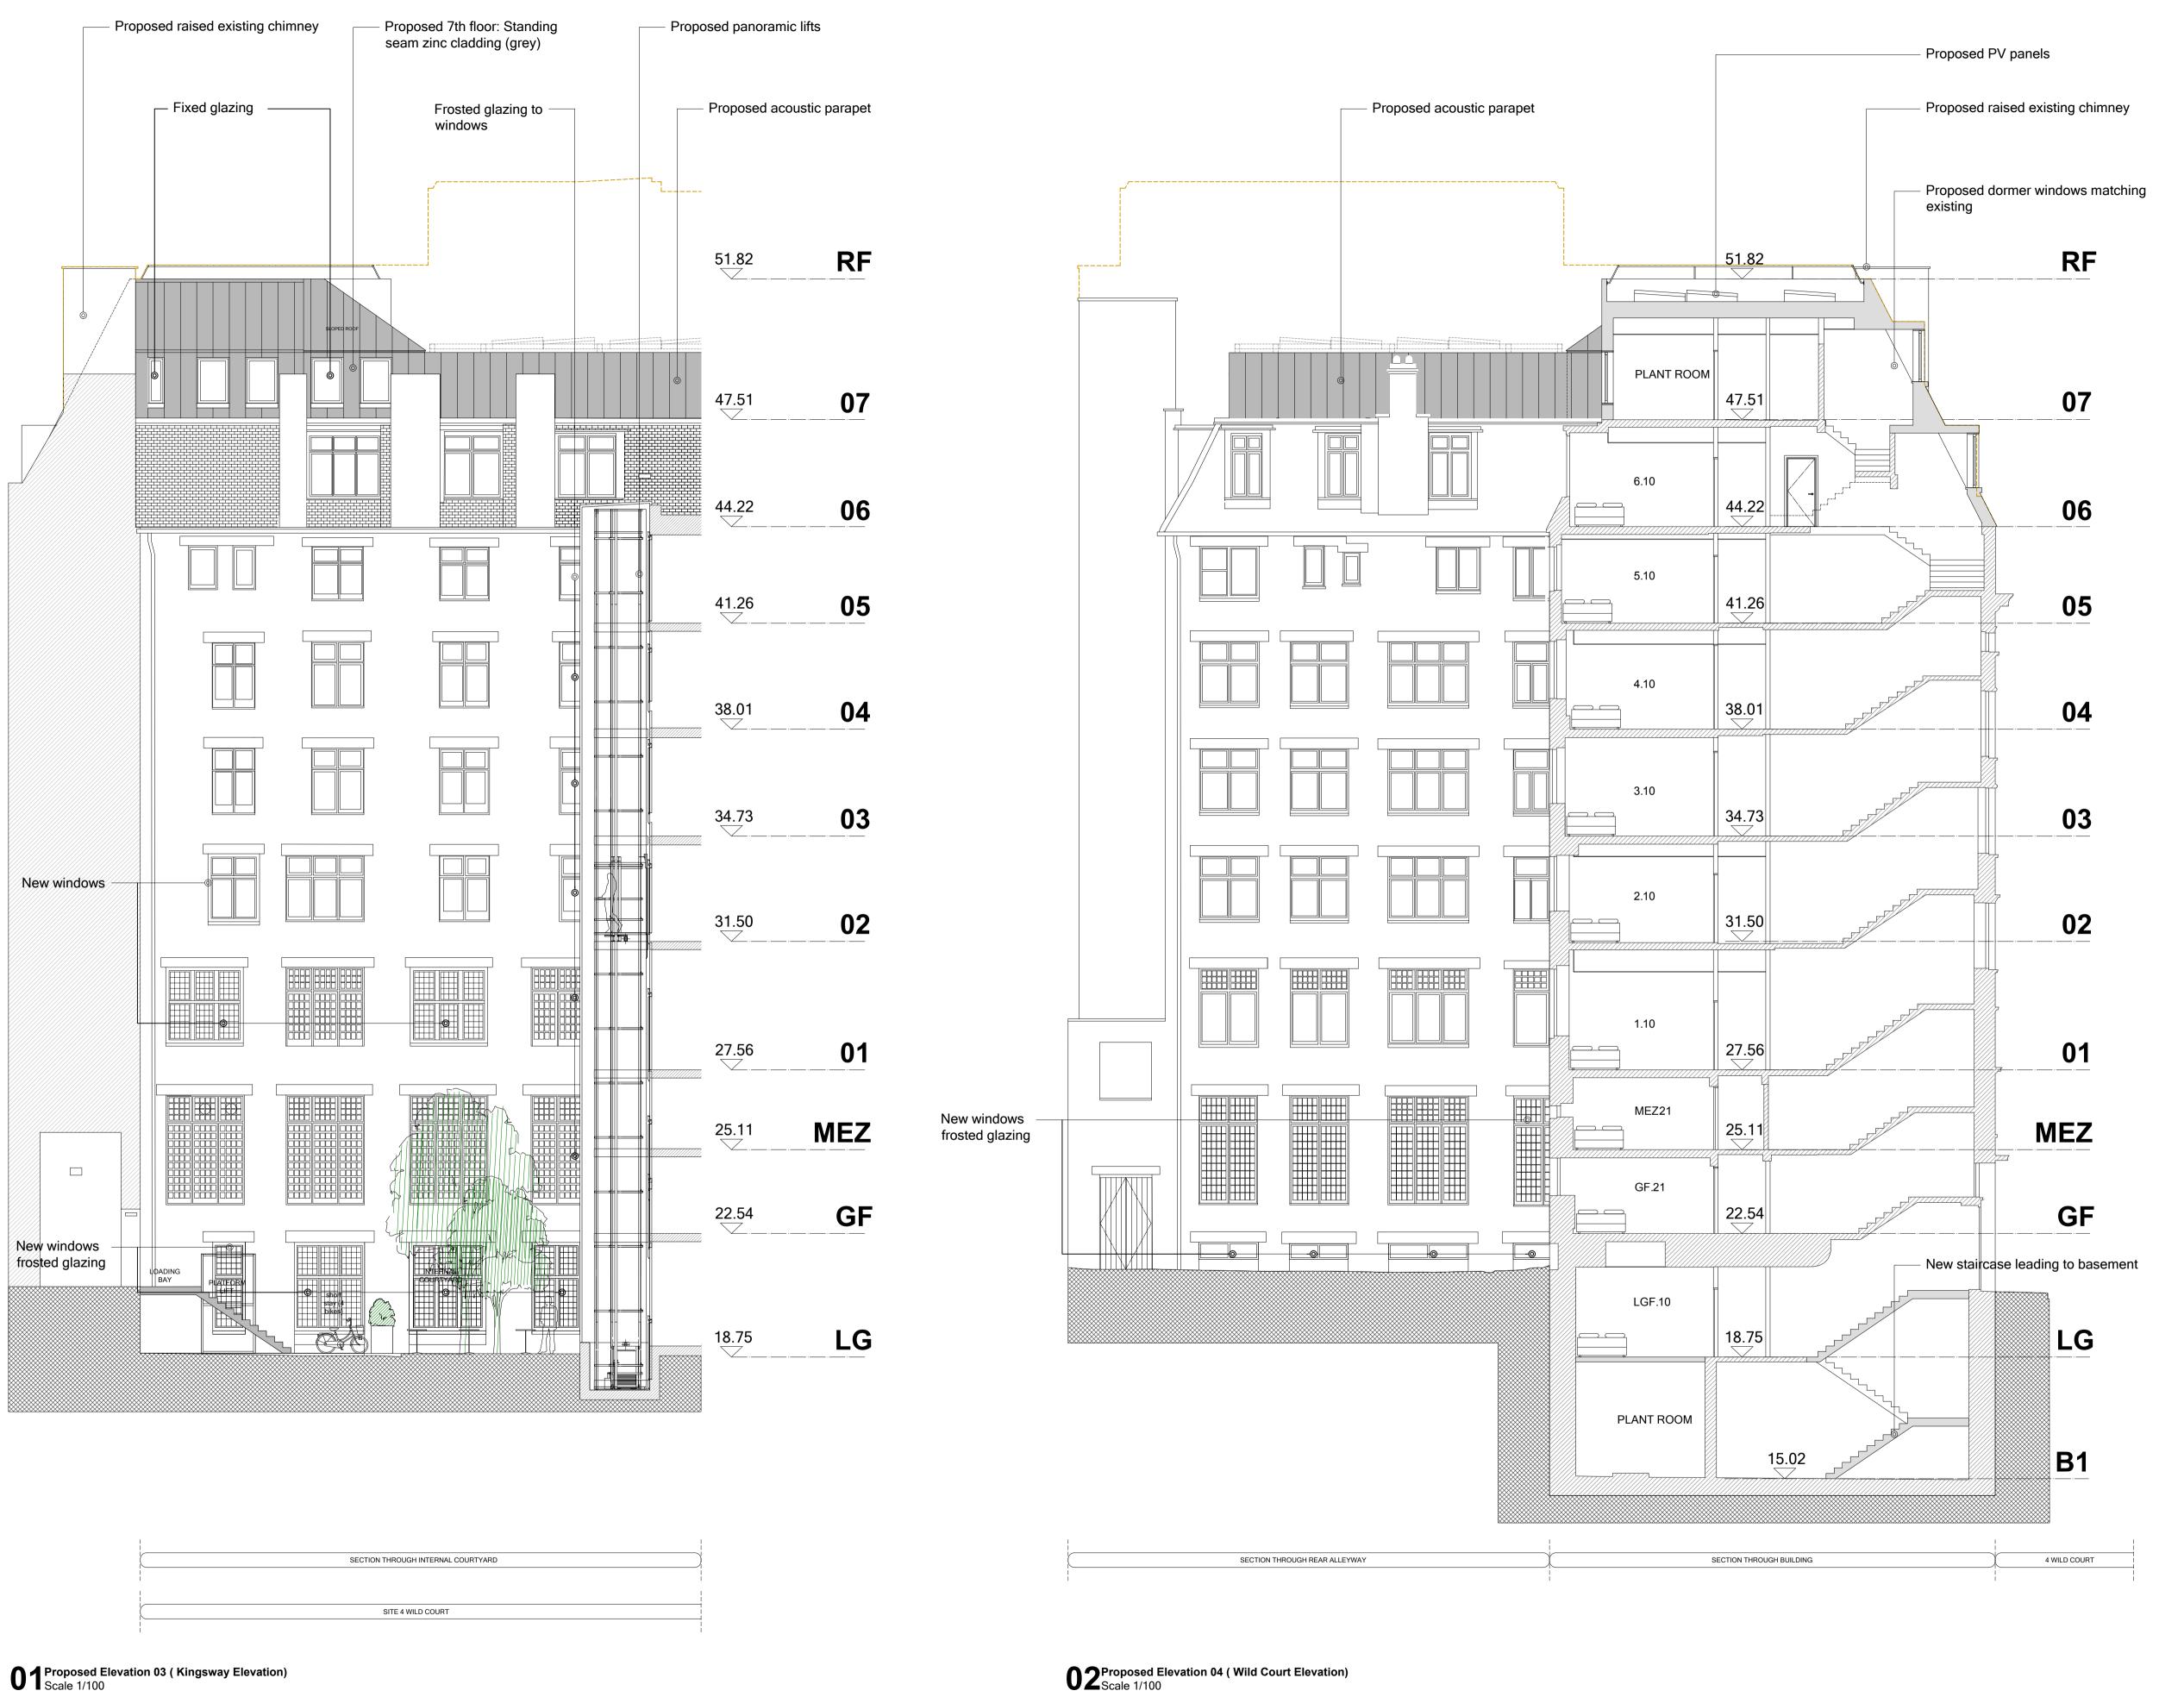

Red Line Boundary

Existing building fabric

Proposed building fabric

----- Envelope to consented scheme ref:2017/1611/P

NOTE: Drawings based on outline survey from different sources

| Р3   | 12.02.18 | Revision to PV panels position and pitched roof configuration | PA | RP |
|------|----------|---------------------------------------------------------------|----|----|
| P2   | 08.12.17 | MMA Application                                               | PA | RP |
| P1   | 10.03.17 | Planning Application Submission                               | LF | PR |
| Rev. | Date     | Description                                                   | DB | СВ |

## TT Architects

2 Eustace House Old Paradise Street London, SE11 6AN

Project Z-WILD COURT

4 Wild Court & 75 Kingsway London WC2B 4AU

Client Z Hotels

Drawing Name
General Elevations /Proposed Elevations 03 & 04

Date
Issue
13.11.2017
Planning

Scale
Drawn/Checked
1:100 @ A1
PA/RP

Drawing No. & Revision 005-GE02-P3

0 1 2 3 4 5 6 7 8 9 10 m