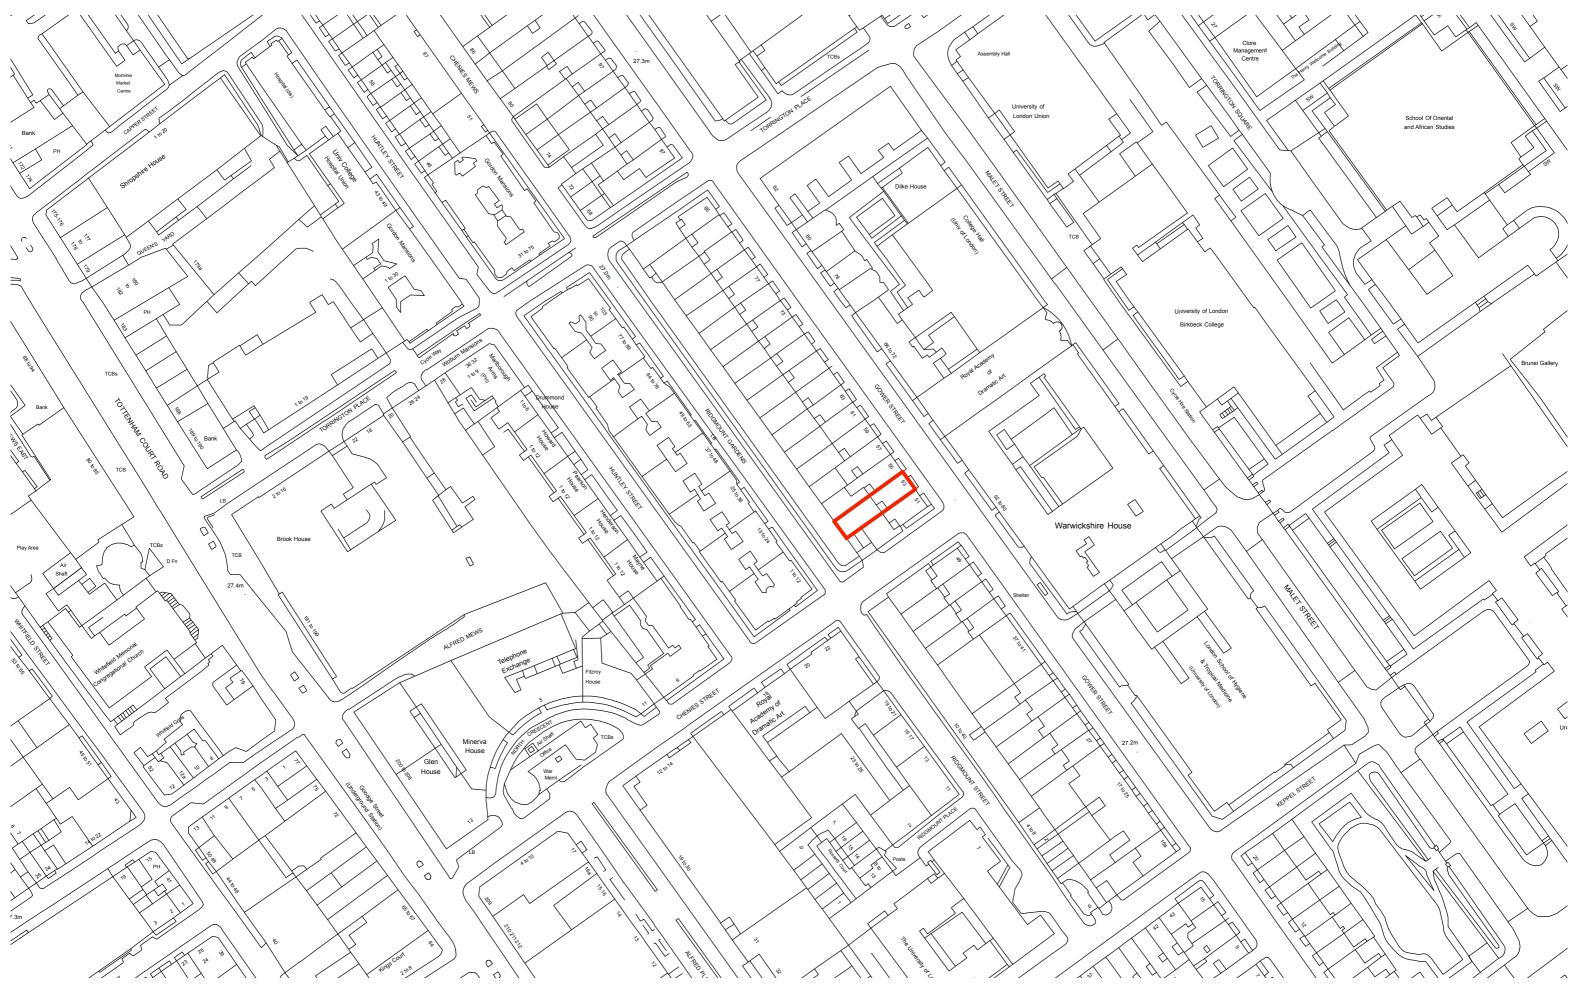

| scale            |        | drawn / checked by           | d  |
|------------------|--------|------------------------------|----|
| 1:1250<br>@A3    |        | WS/PB/JM                     | S  |
| 0 10 000         | 50 000 | <sup>issue</sup><br>Planning | re |
| Millimeters (mm) |        |                              |    |

date Sept 2018

evision

project 53 Gower Street, London, Location Plan WC1E 6HJ client The Bedford Estates

drawing title drawing no. 275.00-001