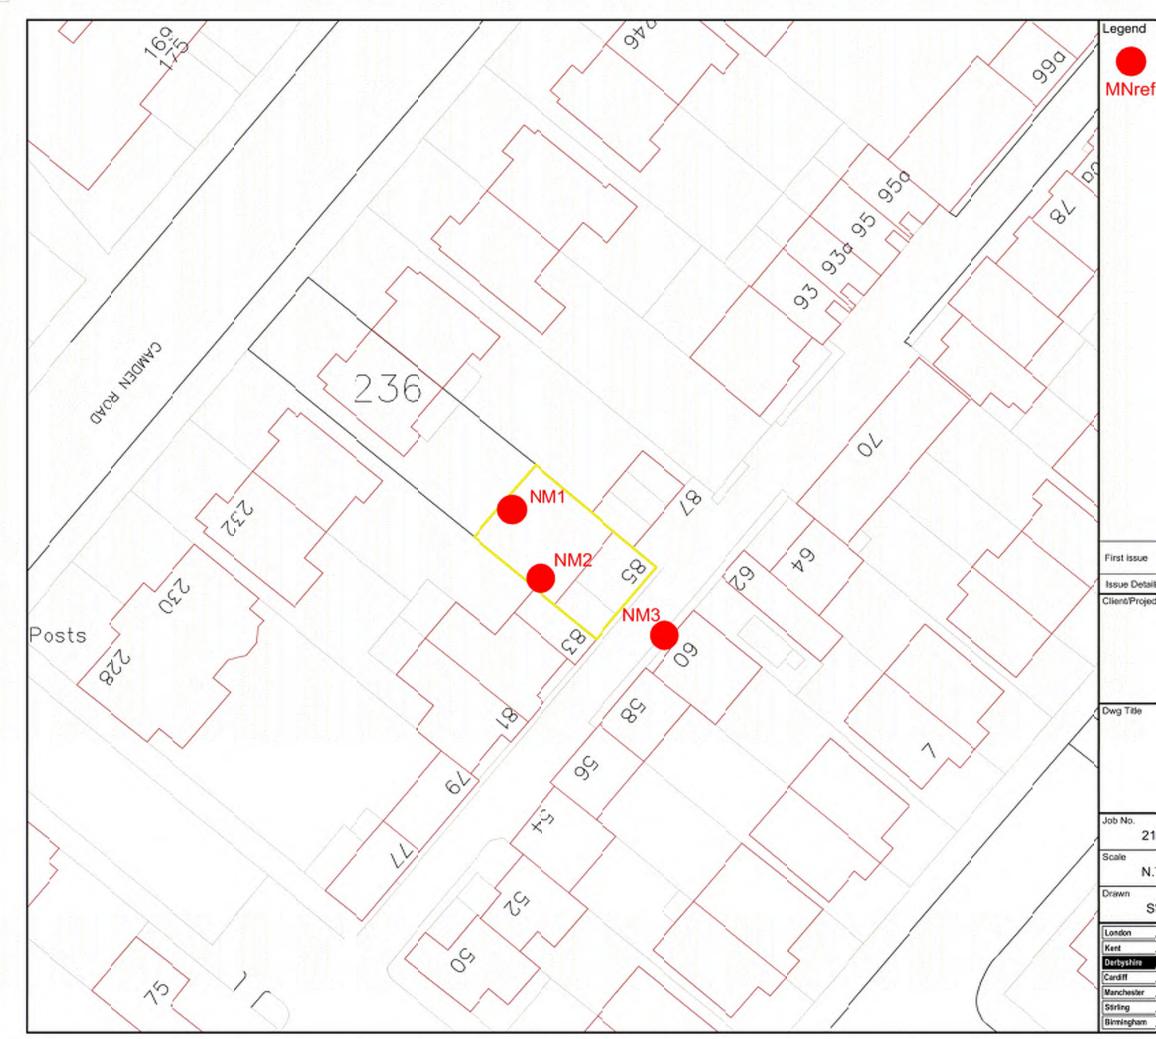

#### 2.1 THE SITE

- 2.1.1 The site is located at National Grid Reference <sup>5</sup>29675, <sup>1</sup>84728 to the north of Camden Mews, Camden, London. Surrounding land uses comprise residential properties with the busy A503 Camden Road approximately 30m to the north west of the site boundary. The main railway line into St Pancras International Station is located 144m to the north west of the site boundary.
- 2.1.2 The site is rectangular in shape with access gained from Camden Mews on the south-eastern boundary. The site is bound to the south east by Camden Mews and to the north east by three garages. The site is bound to the north west and south west by residential properties.
- 2.1.3 The site location is shown on Merebrook Drawing 21161-309-001 presented in Appendix 1 of this report.

#### 3.1 NOISE MONITORING METHODOLOGY

- 3.1.1 The acoustic assessment was undertaken by means of a manned roving survey (alternating between monitoring locations NM1, NM2 and NM3). The survey was undertaken between 14:06 on Thursday 16 November and 10:00 on Friday 17 November 2017.
- 3.1.2 Noise data was collected during the proposed operational construction hours (08:00 18:00).
- 3.1.3 The noise monitoring locations were as follows:
  - *i.* NM1: located within the site to the rear of the existing property on the north-west boundary;
  - *ii.* NM2: Located within the site to the rear of the property on the south west boundary; and
  - *iii.* NM3: located to the south east of the site boundary opposite the existing 85 Camden Mews building.
- 3.1.4 Merebrook drawing 21161-309-001 showing acoustic monitoring positions is presented in Appendix 1 of this report. A photographic record of the monitoring undertaken is included in Appendix 4.
- 3.1.5 Acoustic measurements were undertaken using two Class 1 sound level meters as follows:
  - *i.* Casella CEL-633C Sound Level Meter (serial number: 5262810) fitted with a Casella CEL-251 microphone (serial number: 1908) and a Casella CEL-495 preamplifier (serial number: 2869). Laboratory calibration was last conducted on 03/04/2017.
  - *ii.* Casella CEL-633C Sound Level Meter (serial number: 872560) fitted with a Casella CEL-251 microphone (serial number: 1424) and a Casella CEL-495 preamplifier (serial number: 3339). Laboratory calibration was last conducted on 10/04/2017.
  - *iii.* Copies of calibration certificates can be provided on request.
- 3.1.6 Each sound level meter was calibrated with Casella CEL-120/1 field calibrators (serial numbers: 2221116 and 2621477 respectively) with a reference level of 94 dB at 1000 Hz, immediately before and after each measurement with minimal drift in calibration level noted. The calibrators were last calibrated under laboratory conditions on April 2017.

#### **APPENDIX 1**

- Drawings:
- 21161-309-001
- Ground Floor Plan: Proposed
- First Floor Plan: Proposed
- Roof Plan: Proposed

142

-

|              | ebrook nose mor<br>reference                                             | itorin              | g loc       | ation   |
|--------------|--------------------------------------------------------------------------|---------------------|-------------|---------|
|              |                                                                          |                     |             |         |
|              |                                                                          |                     |             |         |
|              |                                                                          |                     |             |         |
|              |                                                                          |                     |             |         |
|              |                                                                          |                     |             |         |
|              |                                                                          |                     |             |         |
|              |                                                                          |                     |             |         |
|              |                                                                          |                     |             |         |
|              |                                                                          |                     | 0017        | r       |
|              |                                                                          | SNC                 | -2017<br>MW | MW      |
| alle         | · · · · · · · · · · · · · · · · · · ·                                    | Dwn                 | Crd         | App'd   |
| oct          | Callinan Studio<br>85 Camden Mev                                         |                     |             |         |
|              |                                                                          |                     |             |         |
|              | <b>Easeline Acoust</b>                                                   | ic                  |             |         |
| N            | Monitoring Locatio                                                       |                     |             |         |
| 1161         | Dwg No.<br>309-001<br>Date                                               | Revision<br>Frame D | -           | 2 10207 |
| I.T.S.       | November 2017                                                            | (A3)                | ) 400 x     |         |
| SNC          | Checked<br>MW                                                            | Approved            | MW          |         |
| 7            |                                                                          | <b>om</b><br>iere   | brc         | ok      |
| 7<br>7 101 + | Conviori Ville (11 Lene, Maboox<br>44(1) 773 629988 - Ter xo4(6) 773 829 |                     |             |         |
|              |                                                                          |                     |             |         |