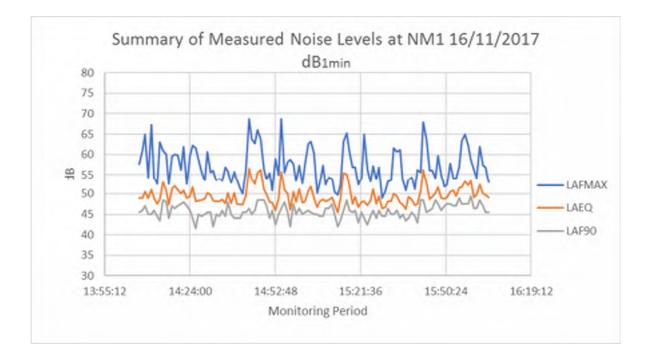

#### 4.2 NOISE MEASUREMENT

- 4.2.1 Data quality assessment has been undertaken to identify any events which might not be considered part of the typical ambient acoustic climate. All data from the manned survey was considered to be reasonably representative and was included within the data provided.
- 4.2.2 It was appropriate to apply a -3 dB façade correction factor to measurements made at NM3. This is due to the measurement position being within 3.5m of a reflective facade. The attenuation factor provides a dB level for comparison with the other measurement positions, without the influence of acoustic reflections.
- 4.2.3 The results of the acoustic monitoring are summarised in Table 2 below and the sound level meter summary graphs are included in Appendix 3.

|                        |                      |                     |                  |                                            | Measu                                        | ired Data                   |                              |                             |
|------------------------|----------------------|---------------------|------------------|--------------------------------------------|----------------------------------------------|-----------------------------|------------------------------|-----------------------------|
| Monitoring<br>Location | Monitoring<br>Period | Duration<br>(Hours) | Start Time       | L <sub>Aeq</sub> , 15 min<br>Range<br>(dB) | L <sub>Aeq</sub> , 15 min<br>Average<br>(dB) | Laf90, 15 min<br>Range (dB) | LAfmax, 15 min<br>Range (dB) | L <sub>Aeq</sub><br>average |
| NM1                    | Daytime              | 2                   | 16/11/2017 14:06 | 49 - 52                                    | 50                                           | 45 - 47                     | 62 - 69                      | 50                          |
| NM2                    | Daytime              | 2                   | 16/11/2017 14:10 | 50 - 53                                    | 51                                           | 45 - 48                     | 60 - 73                      | 51                          |
|                        | Daytime              | 1                   | 16/11/2017 16:18 | 52 - 58                                    | 56                                           | 43 - 45                     | 76 - 87                      | 57                          |
| 111/2                  |                      | Daytime             | 2                | 17/11/2017 07:59                           | 48 - 62                                      | 57                          | 42 - 45                      | 62 - 90                     |
| NM3                    | Daytime*             | 1                   | 16/11/2017 16:18 | 49 - 55                                    | 53                                           | 40 - 42                     | 73 - 84                      | E4                          |
|                        |                      | 2                   | 17/11/2017 07:59 | 45 - 59                                    | 54                                           | 39 - 42                     | 59 - 87                      | 54                          |

**Table 2**: Summary of Noise Monitoring Data

\* 3dB attenuation factor applied to measured values due to monitoring position being within 3.5m of a reflective surface.

- 4.2.4 Average daytime L<sub>Aeq</sub> levels at the site ranged between 50 to 54 dB. Noise levels were at their greatest at NM3 along Camden Mews. L<sub>Aeq,15 min</sub> levels on the interior of the site adjacent to neighbouring sensitive receptors was recorded as being 49 53 dB, with the greatest levels at NM2 where a direct line of sight to the busy Camden Road was noted.
- 4.2.5 Measured data representing recorded L<sub>AFmax</sub> and L<sub>Aeq</sub> in graphs are included in Appendix 3 of this report.
- 4.2.6 It is noted that L<sub>Aeq, 15min</sub> noise levels at NM3 during the morning rush hour period on Friday 17<sup>th</sup> November were on average 1 dB louder than during the afternoon the day before. This is noted to be less than the 3 dB threshold considered audible to the human ear. L<sub>AFmax, 15min</sub> levels, during the rush hour period, peaked at 3 dB higher than those levels recorded during the afternoon the day before.