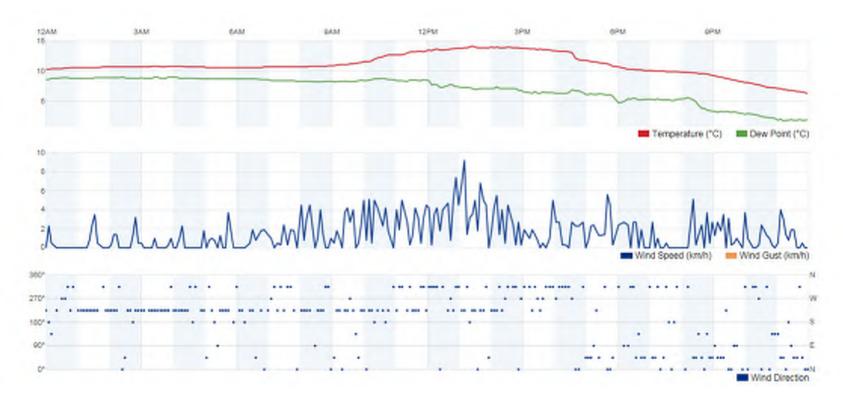

| High           | Low         | Average        |                | High            | Low             | Average       |
|---------------|----------------|-------------|----------------|----------------|-----------------|-----------------|---------------|
| Temperature   | <b>14.2</b> °C | 6.3 °C      | <b>10.3</b> °C | Wind Speed     | 9 km/h          |                 | <b>2</b> km/h |
| Dew Point     | 9 °C           | 1.7 °C      | 6.9 °C         | Wind Gust      | 0 km/h          |                 |               |
| Humidity      | 90%            | <b>61</b> % | 76%            | Wind Direction |                 |                 | West          |
| Precipitation | 0 mm           |             |                | Pressure       | <b>1028</b> hPa | <b>1021</b> hPa |               |



Produced by **Idom Merebrook Ltd** an **IDOM** group company For Callinan Studio







#### Friday 17<sup>th</sup> November 2017

|               | High           | Low             | Average     |                | High     | Low             | Average       |
|---------------|----------------|-----------------|-------------|----------------|----------|-----------------|---------------|
| Temperature   | <b>10.8</b> °C | 3.2 °C          | 7 °C        | Wind Speed     | 5 km/h   |                 | <b>0</b> km/h |
| Dew Point     | 2.5 °C         | - <b>0.3</b> °C | 0.9 °C      | Wind Gust      | 0 km/h   |                 |               |
| Humidity      | 84%            | 50%             | <b>68</b> % | Wind Direction |          |                 | NW            |
| Precipitation | 0 mm