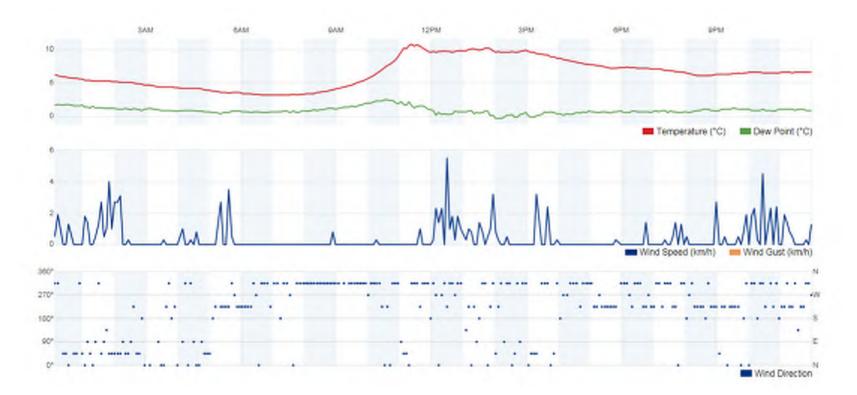

- 3.1.7 Measurements at monitoring positions NM1 and NM2 were made at 1.2 metres above ground level in a free field environment. Measurements at NM3 were made at 1.2m above ground level but due to the close proximity of neighbouring buildings it was not within a free field environment. The monitoring position was within 1 m of a large brick wall acting as a reflecting surface. As a result a -3 dB façade correction factor will be added to measurements made at this position to approximate free field levels.
- 3.1.8 A windshield was fitted for all measurements at each of the monitoring locations.
- 3.1.9 Weather conditions throughout the manned roving acoustic survey were within limits considered acceptable for noise monitoring, being dry but overcast with light or no measurable winds. A hand-held anemometer was used during the manned survey to ensure suitable conditions.
- 3.1.10 Data from a nearby amateur weather station at Primrose Hill has been used to verify that climatic conditions were suitable for baseline acoustic measurements. A copy of the recorded weather data for the 16<sup>th</sup> and 17<sup>th</sup> November is included in Appendix 2 of this report.
- 3.1.11 Full details of the monitoring and notes on the noise sources identified are presented on field monitoring records in Appendix 2.