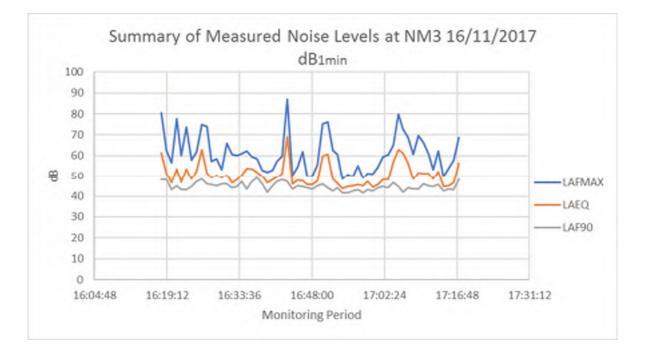

#### 4.2 NOISE MEASUREMENT

- 4.2.1 Data quality assessment has been undertaken to identify any events which might not be considered part of the typical ambient acoustic climate. All data from the manned survey was considered to be reasonably representative and was included within the data provided.
- 4.2.2 It was appropriate to apply a -3 dB façade correction factor to measurements made at NM3. This is due to the measurement position being within 3.5m of a reflective facade. The attenuation factor provides a dB level for comparison with the other measurement positions, without the influence of acoustic reflections.
- 4.2.3 The results of the acoustic monitoring are summarised in Table 2 below and the sound level meter summary graphs are included in Appendix 3.

|                        |                      |                     |                  |                                            | Measu                                        | ired Data                   |                              |                             |
|------------------------|----------------------|---------------------|------------------|--------------------------------------------|----------------------------------------------|-----------------------------|------------------------------|-----------------------------|
| Monitoring<br>Location | Monitoring<br>Period | Duration<br>(Hours) | Start Time       | L <sub>Aeq</sub> , 15 min<br>Range<br>(dB) | L <sub>Aeq</sub> , 15 min<br>Average<br>(dB) | Laf90, 15 min<br>Range (dB) | LAfmax, 15 min<br>Range (dB) | L <sub>Aeq</sub><br>average |
| NM1                    | Daytime              | 2                   | 16/11/2017 14:06 | 49 - 52                                    | 50                                           | 45 - 47                     | 62 - 69                      | 50                          |
| NM2                    | Daytime              | 2                   | 16/11/2017 14:10 | 50 - 53                                    | 51                                           | 45 - 48                     | 60 - 73                      | 51                          |
|                        | Daytime              | 1                   | 16/11/2017 16:18 | 52 - 58                                    | 56                                           | 43 - 45                     | 76 - 87                      | 57                          |
| 111/2                  |                      | Daytime             | 2                | 17/11/2017 07:59                           | 48 - 62                                      | 57                          | 42 - 45                      | 62 - 90                     |
| NM3                    | Daytime*             | 1                   | 16/11/2017 16:18 | 49 - 55                                    | 53                                           | 40 - 42                     | 73 - 84                      | E4                          |
|                        |                      | 2                   | 17/11/2017 07:59 | 45 - 59                                    | 54                                           | 39 - 42                     | 59 - 87                      | 54                          |

**Table 2**: Summary of Noise Monitoring Data

\* 3dB attenuation factor applied to measured values due to monitoring position being within 3.5m of a reflective surface.

- 4.2.4 Average daytime L<sub>Aeq</sub> levels at the site ranged between 50 to 54 dB. Noise levels were at their greatest at NM3 along Camden Mews. L<sub>Aeq,15 min</sub> levels on the interior of the site adjacent to neighbouring sensitive receptors was recorded as being 49 53 dB, with the greatest levels at NM2 where a direct line of sight to the busy Camden Road was noted.
- 4.2.5 Measured data representing recorded L<sub>AFmax</sub> and L<sub>Aeq</sub> in graphs are included in Appendix 3 of this report.
- 4.2.6 It is noted that L<sub>Aeq, 15min</sub> noise levels at NM3 during the morning rush hour period on Friday 17<sup>th</sup> November were on average 1 dB louder than during the afternoon the day before. This is noted to be less than the 3 dB threshold considered audible to the human ear. L<sub>AFmax, 15min</sub> levels, during the rush hour period, peaked at 3 dB higher than those levels recorded during the afternoon the day before.