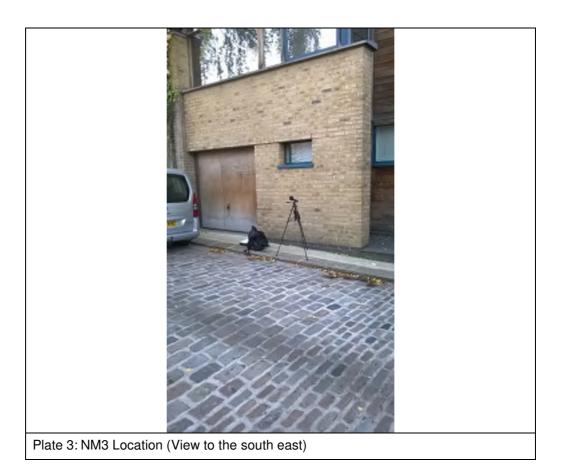

#### 3.1 NOISE MONITORING METHODOLOGY

- 3.1.1 The acoustic assessment was undertaken by means of a manned roving survey (alternating between monitoring locations NM1, NM2 and NM3). The survey was undertaken between 14:06 on Thursday 16 November and 10:00 on Friday 17 November 2017.
- 3.1.2 Noise data was collected during the proposed operational construction hours (08:00 18:00).
- 3.1.3 The noise monitoring locations were as follows:
  - *i.* NM1: located within the site to the rear of the existing property on the north-west boundary;
  - *ii.* NM2: Located within the site to the rear of the property on the south west boundary; and
  - *iii.* NM3: located to the south east of the site boundary opposite the existing 85 Camden Mews building.
- 3.1.4 Merebrook drawing 21161-309-001 showing acoustic monitoring positions is presented in Appendix 1 of this report. A photographic record of the monitoring undertaken is included in Appendix 4.
- 3.1.5 Acoustic measurements were undertaken using two Class 1 sound level meters as follows:
  - *i.* Casella CEL-633C Sound Level Meter (serial number: 5262810) fitted with a Casella CEL-251 microphone (serial number: 1908) and a Casella CEL-495 preamplifier (serial number: 2869). Laboratory calibration was last conducted on 03/04/2017.
  - *ii.* Casella CEL-633C Sound Level Meter (serial number: 872560) fitted with a Casella CEL-251 microphone (serial number: 1424) and a Casella CEL-495 preamplifier (serial number: 3339). Laboratory calibration was last conducted on 10/04/2017.
  - *iii.* Copies of calibration certificates can be provided on request.
- 3.1.6 Each sound level meter was calibrated with Casella CEL-120/1 field calibrators (serial numbers: 2221116 and 2621477 respectively) with a reference level of 94 dB at 1000 Hz, immediately before and after each measurement with minimal drift in calibration level noted. The calibrators were last calibrated under laboratory conditions on April 2017.

- 3.1.7 Measurements at monitoring positions NM1 and NM2 were made at 1.2 metres above ground level in a free field environment. Measurements at NM3 were made at 1.2m above ground level but due to the close proximity of neighbouring buildings it was not within a free field environment. The monitoring position was within 1 m of a large brick wall acting as a reflecting surface. As a result a -3 dB façade correction factor will be added to measurements made at this position to approximate free field levels.
- 3.1.8 A windshield was fitted for all measurements at each of the monitoring locations.
- 3.1.9 Weather conditions throughout the manned roving acoustic survey were within limits considered acceptable for noise monitoring, being dry but overcast with light or no measurable winds. A hand-held anemometer was used during the manned survey to ensure suitable conditions.
- 3.1.10 Data from a nearby amateur weather station at Primrose Hill has been used to verify that climatic conditions were suitable for baseline acoustic measurements. A copy of the recorded weather data for the 16<sup>th</sup> and 17<sup>th</sup> November is included in Appendix 2 of this report.
- 3.1.11 Full details of the monitoring and notes on the noise sources identified are presented on field monitoring records in Appendix 2.