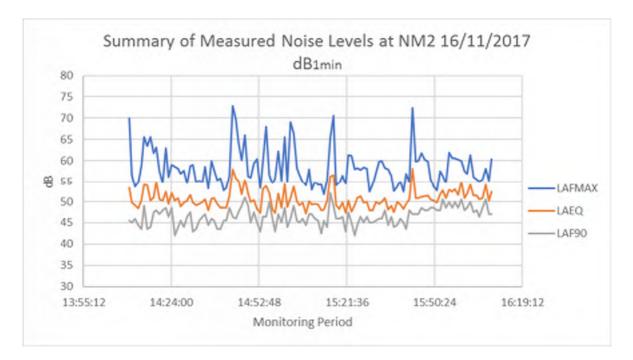

#### 4.2 NOISE MEASUREMENT

- 4.2.1 Data quality assessment has been undertaken to identify any events which might not be considered part of the typical ambient acoustic climate. All data from the manned survey was considered to be reasonably representative and was included within the data provided.
- 4.2.2 It was appropriate to apply a -3 dB façade correction factor to measurements made at NM3. This is due to the measurement position being within 3.5m of a reflective facade. The attenuation factor provides a dB level for comparison with the other measurement positions, without the influence of acoustic reflections.
- 4.2.3 The results of the acoustic monitoring are summarised in Table 2 below and the sound level meter summary graphs are included in Appendix 3.

|                        |                      |                     |                  |                                            | Measu                                        | ired Data                   |                              |                             |
|------------------------|----------------------|---------------------|------------------|--------------------------------------------|----------------------------------------------|-----------------------------|------------------------------|-----------------------------|
| Monitoring<br>Location | Monitoring<br>Period | Duration<br>(Hours) | Start Time       | L <sub>Aeq</sub> , 15 min<br>Range<br>(dB) | L <sub>Aeq</sub> , 15 min<br>Average<br>(dB) | Laf90, 15 min<br>Range (dB) | LAfmax, 15 min<br>Range (dB) | L <sub>Aeq</sub><br>average |
| NM1                    | Daytime              | 2                   | 16/11/2017 14:06 | 49 - 52                                    | 50                                           | 45 - 47                     | 62 - 69                      | 50                          |
| NM2                    | Daytime              | 2                   | 16/11/2017 14:10 | 50 - 53                                    | 51                                           | 45 - 48                     | 60 - 73                      | 51                          |
|                        | Daytime              | 1                   | 16/11/2017 16:18 | 52 - 58                                    | 56                                           | 43 - 45                     | 76 - 87                      | 57                          |
| 111/2                  |                      | Daytime             | 2                | 17/11/2017 07:59                           | 48 - 62                                      | 57                          | 42 - 45                      | 62 - 90                     |
| NM3                    | Daytime*             | 1                   | 16/11/2017 16:18 | 49 - 55                                    | 53                                           | 40 - 42                     | 73 - 84                      | E4                          |
|                        |                      | 2                   | 17/11/2017 07:59 | 45 - 59                                    | 54                                           | 39 - 42                     | 59 - 87                      | 54                          |

**Table 2**: Summary of Noise Monitoring Data

\* 3dB attenuation factor applied to measured values due to monitoring position being within 3.5m of a reflective surface.

- 4.2.4 Average daytime L<sub>Aeq</sub> levels at the site ranged between 50 to 54 dB. Noise levels were at their greatest at NM3 along Camden Mews. L<sub>Aeq,15 min</sub> levels on the interior of the site adjacent to neighbouring sensitive receptors was recorded as being 49 53 dB, with the greatest levels at NM2 where a direct line of sight to the busy Camden Road was noted.
- 4.2.5 Measured data representing recorded L<sub>AFmax</sub> and L<sub>Aeq</sub> in graphs are included in Appendix 3 of this report.
- 4.2.6 It is noted that L<sub>Aeq, 15min</sub> noise levels at NM3 during the morning rush hour period on Friday 17<sup>th</sup> November were on average 1 dB louder than during the afternoon the day before. This is noted to be less than the 3 dB threshold considered audible to the human ear. L<sub>AFmax, 15min</sub> levels, during the rush hour period, peaked at 3 dB higher than those levels recorded during the afternoon the day before.