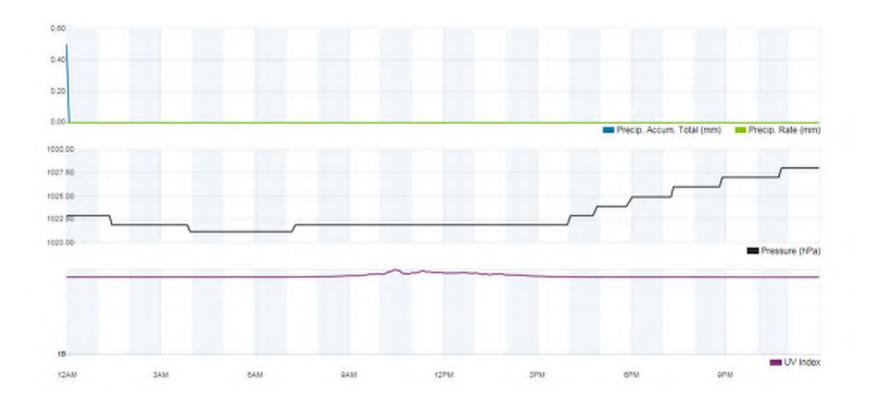

- 3.1.7 Measurements at monitoring positions NM1 and NM2 were made at 1.2 metres above ground level in a free field environment. Measurements at NM3 were made at 1.2m above ground level but due to the close proximity of neighbouring buildings it was not within a free field environment. The monitoring position was within 1 m of a large brick wall acting as a reflecting surface. As a result a -3 dB façade correction factor will be added to measurements made at this position to approximate free field levels.
- 3.1.8 A windshield was fitted for all measurements at each of the monitoring locations.
- 3.1.9 Weather conditions throughout the manned roving acoustic survey were within limits considered acceptable for noise monitoring, being dry but overcast with light or no measurable winds. A hand-held anemometer was used during the manned survey to ensure suitable conditions.
- 3.1.10 Data from a nearby amateur weather station at Primrose Hill has been used to verify that climatic conditions were suitable for baseline acoustic measurements. A copy of the recorded weather data for the 16<sup>th</sup> and 17<sup>th</sup> November is included in Appendix 2 of this report.
- 3.1.11 Full details of the monitoring and notes on the noise sources identified are presented on field monitoring records in Appendix 2.