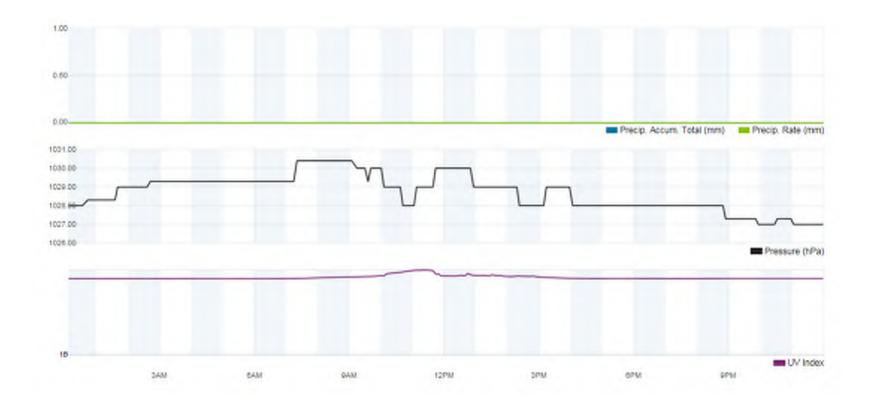

- 3.1.7 Measurements at monitoring positions NM1 and NM2 were made at 1.2 metres above ground level in a free field environment. Measurements at NM3 were made at 1.2m above ground level but due to the close proximity of neighbouring buildings it was not within a free field environment. The monitoring position was within 1 m of a large brick wall acting as a reflecting surface. As a result a -3 dB façade correction factor will be added to measurements made at this position to approximate free field levels.
- 3.1.8 A windshield was fitted for all measurements at each of the monitoring locations.
- 3.1.9 Weather conditions throughout the manned roving acoustic survey were within limits considered acceptable for noise monitoring, being dry but overcast with light or no measurable winds. A hand-held anemometer was used during the manned survey to ensure suitable conditions.
- 3.1.10 Data from a nearby amateur weather station at Primrose Hill has been used to verify that climatic conditions were suitable for baseline acoustic measurements. A copy of the recorded weather data for the 16<sup>th</sup> and 17<sup>th</sup> November is included in Appendix 2 of this report.
- 3.1.11 Full details of the monitoring and notes on the noise sources identified are presented on field monitoring records in Appendix 2.