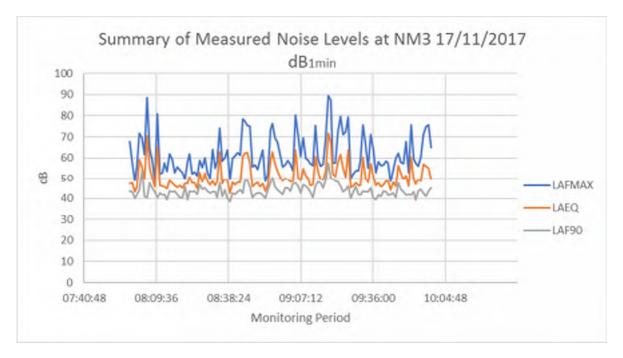

#### 4.2 NOISE MEASUREMENT

- 4.2.1 Data quality assessment has been undertaken to identify any events which might not be considered part of the typical ambient acoustic climate. All data from the manned survey was considered to be reasonably representative and was included within the data provided.
- 4.2.2 It was appropriate to apply a -3 dB façade correction factor to measurements made at NM3. This is due to the measurement position being within 3.5m of a reflective facade. The attenuation factor provides a dB level for comparison with the other measurement positions, without the influence of acoustic reflections.
- 4.2.3 The results of the acoustic monitoring are summarised in Table 2 below and the sound level meter summary graphs are included in Appendix 3.

|                        |                      |                     |                  |                                            | Measu                                        | ired Data                   |                              |                             |
|------------------------|----------------------|---------------------|------------------|--------------------------------------------|----------------------------------------------|-----------------------------|------------------------------|-----------------------------|
| Monitoring<br>Location | Monitoring<br>Period | Duration<br>(Hours) | Start Time       | L <sub>Aeq</sub> , 15 min<br>Range<br>(dB) | L <sub>Aeq</sub> , 15 min<br>Average<br>(dB) | Laf90, 15 min<br>Range (dB) | LAfmax, 15 min<br>Range (dB) | L <sub>Aeq</sub><br>average |
| NM1                    | Daytime              | 2                   | 16/11/2017 14:06 | 49 - 52                                    | 50                                           | 45 - 47                     | 62 - 69                      | 50                          |
| NM2                    | Daytime              | 2                   | 16/11/2017 14:10 | 50 - 53                                    | 51                                           | 45 - 48                     | 60 - 73                      | 51                          |
|                        | Daytime              | 1                   | 16/11/2017 16:18 | 52 - 58                                    | 56                                           | 43 - 45                     | 76 - 87                      | 57                          |
| 111/2                  |                      | Daytime             | 2                | 17/11/2017 07:59                           | 48 - 62                                      | 57                          | 42 - 45                      | 62 - 90                     |
| NM3                    | Daytime*             | 1                   | 16/11/2017 16:18 | 49 - 55                                    | 53                                           | 40 - 42                     | 73 - 84                      | E4                          |
|                        |                      | 2                   | 17/11/2017 07:59 | 45 - 59                                    | 54                                           | 39 - 42                     | 59 - 87                      | 54                          |

**Table 2**: Summary of Noise Monitoring Data

\* 3dB attenuation factor applied to measured values due to monitoring position being within 3.5m of a reflective surface.

- 4.2.4 Average daytime L<sub>Aeq</sub> levels at the site ranged between 50 to 54 dB. Noise levels were at their greatest at NM3 along Camden Mews. L<sub>Aeq,15 min</sub> levels on the interior of the site adjacent to neighbouring sensitive receptors was recorded as being 49 53 dB, with the greatest levels at NM2 where a direct line of sight to the busy Camden Road was noted.
- 4.2.5 Measured data representing recorded L<sub>AFmax</sub> and L<sub>Aeq</sub> in graphs are included in Appendix 3 of this report.
- 4.2.6 It is noted that L<sub>Aeq, 15min</sub> noise levels at NM3 during the morning rush hour period on Friday 17<sup>th</sup> November were on average 1 dB louder than during the afternoon the day before. This is noted to be less than the 3 dB threshold considered audible to the human ear. L<sub>AFmax, 15min</sub> levels, during the rush hour period, peaked at 3 dB higher than those levels recorded during the afternoon the day before.