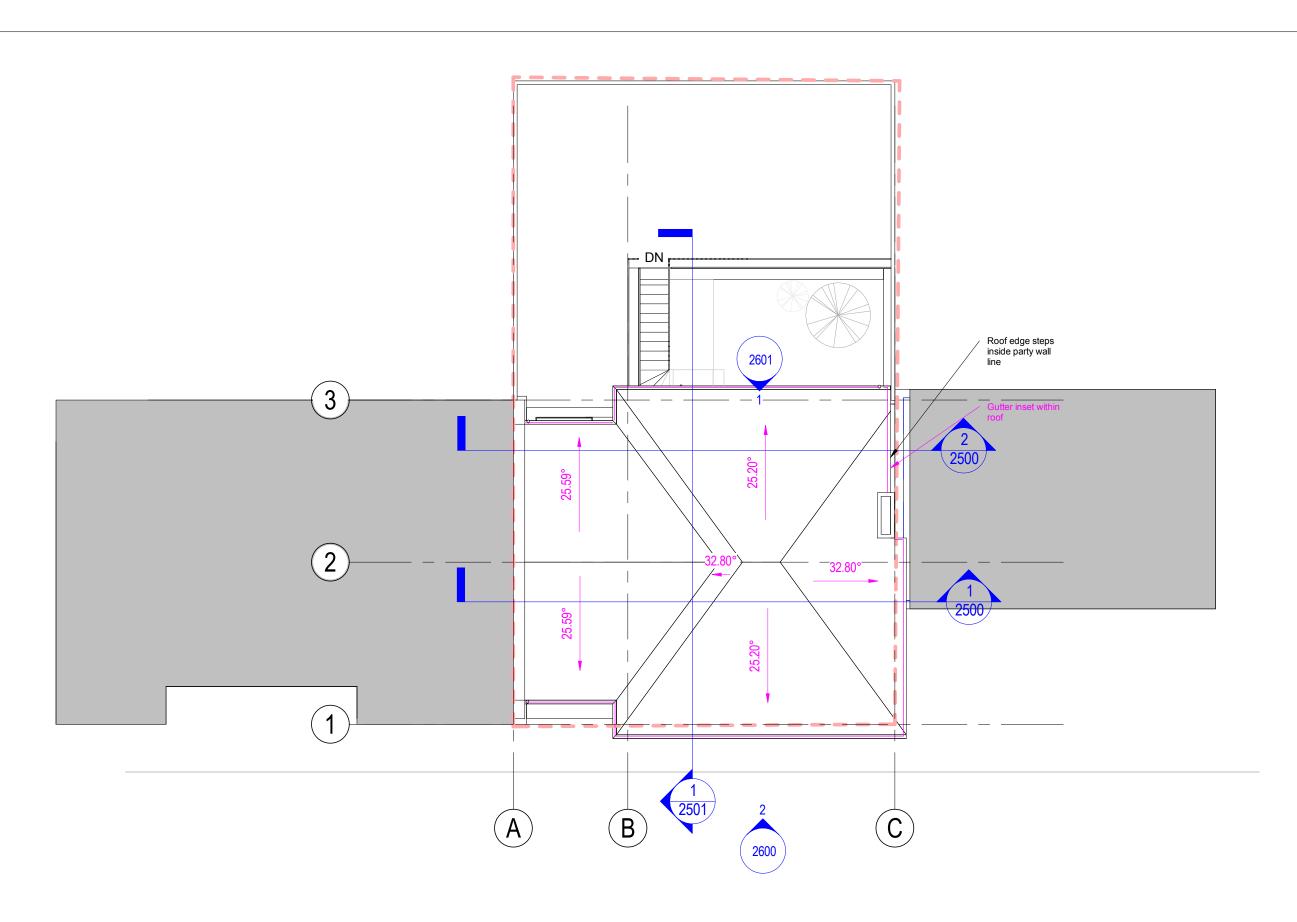

| PROJECT TITLE 85 Camden Mews CLIENT | DATE 12/05/17  MODEL STATUS S0 |                |  |
|-------------------------------------|--------------------------------|----------------|--|
| Whitehall Park                      | SCALE                          | <b>0</b> 40    |  |
| Roof GA Plan                        | 1:100<br>DRAWN<br>EB           | @A3 CHECKED KG |  |

| DRAWING NUMBER              | REVISION |  |
|-----------------------------|----------|--|
| CM -CS -ZZ -ZZ -DR -A -2002 | P04      |  |

SHEET STATUS
For Coordination