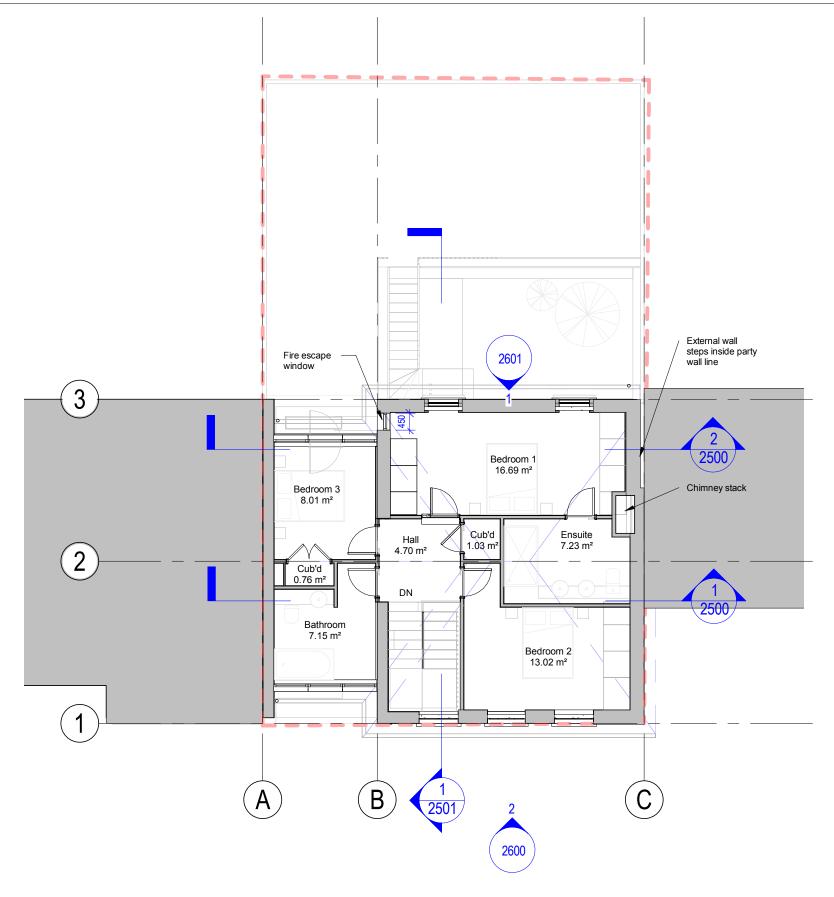

| 85 Camden Mews  CLIENT Whitehall Park | DATE 12/05/17 MODEL STATUS S0 |               |  |
|---------------------------------------|-------------------------------|---------------|--|
| DRAWING TITLE                         | SCALE<br>1:100                | @A3           |  |
| First Floor GA Plan                   | DRAWN<br>EB                   | CHECKED<br>KG |  |