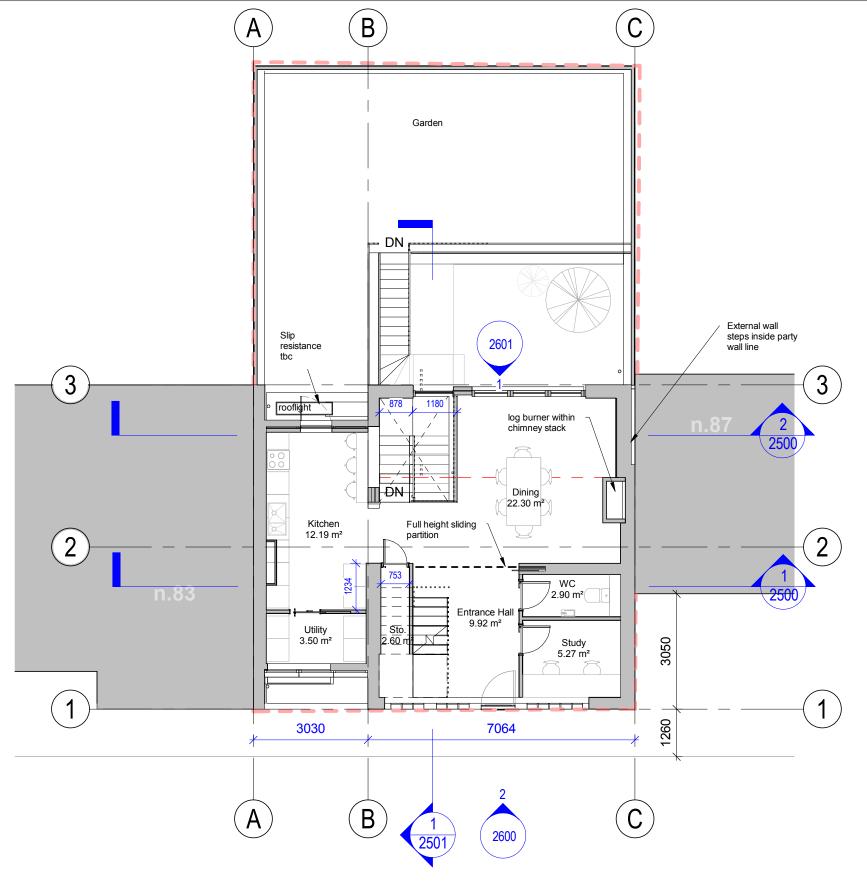

PROJECT TITLE

85 Camden Mews

CLIENT
Whitehall Park

DRAWING TITLE

Ground Floor GA Plan

DATE
12/05/17
MODEL STATUS
SO

SCALE
1: 100 @A3

DRAWN
EB CHECKED
KG

| DRAWING NUMBER              | REVISION |
|-----------------------------|----------|
| CM -CS -ZZ -ZZ -DR -A -2000 | P04      |

SHEET STATUS

For Coordination