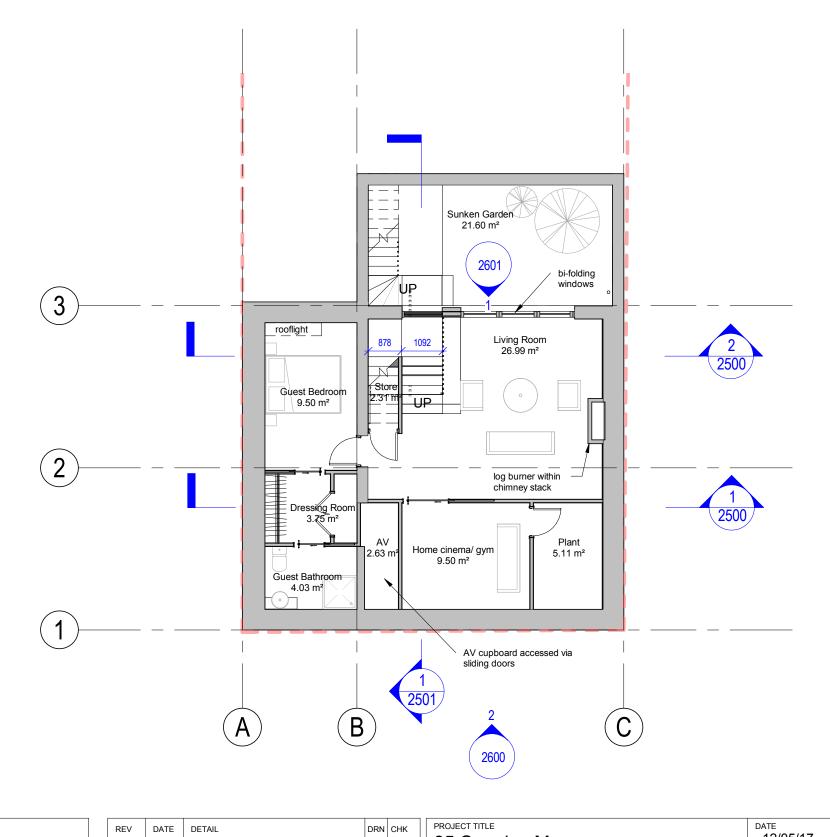

| PROJECT TITLE<br>85 Camden Mews | 12/05/17       |               |  |
|---------------------------------|----------------|---------------|--|
| CLIENT Whitehall Park           | MODEL STATU    | IS            |  |
| DRAWING TITLE                   | SCALE<br>1:100 | @A3           |  |
| Basement GA Plan                | DRAWN<br>EB    | CHECKED<br>KG |  |